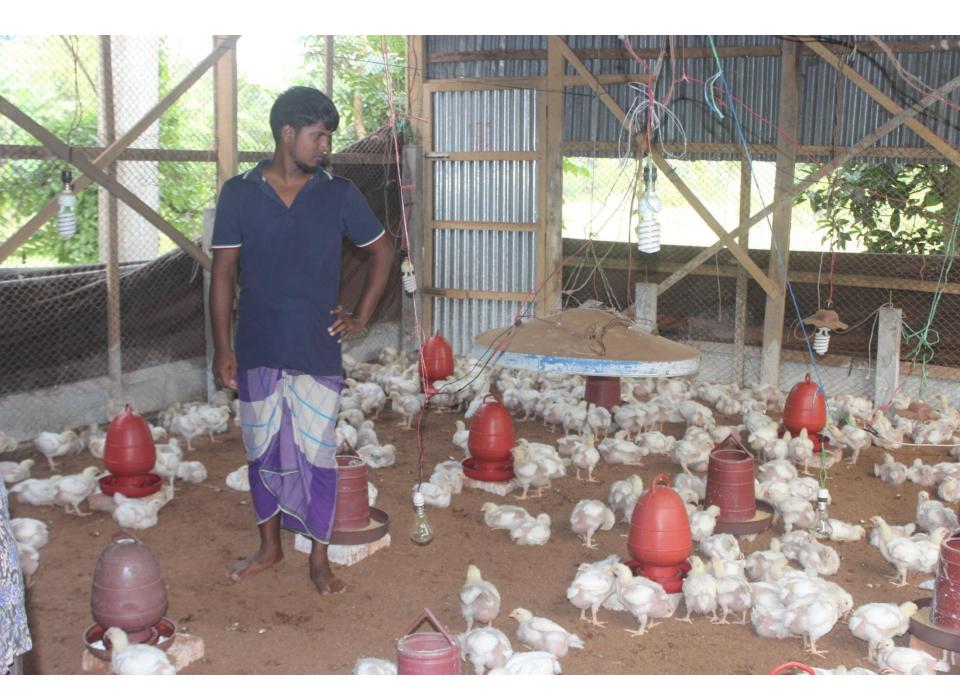

| Proposed Nobin Udyokta Business Info                 |   |                                                                                                                                                                                                                                                                                                                                                               |  |  |  |
|------------------------------------------------------|---|---------------------------------------------------------------------------------------------------------------------------------------------------------------------------------------------------------------------------------------------------------------------------------------------------------------------------------------------------------------|--|--|--|
| Business Name                                        | : | SAGOR ALI PAULTRY FARM                                                                                                                                                                                                                                                                                                                                        |  |  |  |
| Location                                             | : | Union Parishad Road, Chot Box Nagar, Nobabganj                                                                                                                                                                                                                                                                                                                |  |  |  |
| Total Investment in BDT                              | : | BDT 2,40,000/-                                                                                                                                                                                                                                                                                                                                                |  |  |  |
| Financing                                            | : | Self BDT 1,60,000/- (from existing business) 67%                                                                                                                                                                                                                                                                                                              |  |  |  |
|                                                      |   | Required Investment BDT 80,000/- (as equity) 33%                                                                                                                                                                                                                                                                                                              |  |  |  |
| Present salary/drawings<br>from business (estimates) | : | BDT 5,000                                                                                                                                                                                                                                                                                                                                                     |  |  |  |
| Proposed Salary                                      | : | BDT 5,000                                                                                                                                                                                                                                                                                                                                                     |  |  |  |
| Size of shop                                         | : | 35 ft x 20 ft= 700 square ft                                                                                                                                                                                                                                                                                                                                  |  |  |  |
| Security of the shop                                 | : |                                                                                                                                                                                                                                                                                                                                                               |  |  |  |
| Implementation                                       | : | <ul> <li>The business is planned to be scaled up by investment in existing goods like; Chicken, Food, Husk, Medicine. etc</li> <li>Average 18% gain on sales.</li> <li>The business is operating by entrepreneur. Existing no employee.</li> <li>The shop is rented.</li> <li>Collects goods from Dhaka.</li> <li>Agreed grace period is 3 months.</li> </ul> |  |  |  |