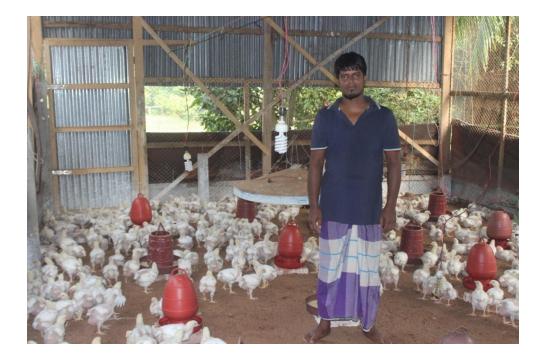

| Proposed Nobin Udyokta Business Info                 |   |                                                                                                                                                                                                                                                                                                                                                               |  |  |  |
|------------------------------------------------------|---|---------------------------------------------------------------------------------------------------------------------------------------------------------------------------------------------------------------------------------------------------------------------------------------------------------------------------------------------------------------|--|--|--|
| Business Name                                        | : | SAGOR ALI PAULTRY FARM                                                                                                                                                                                                                                                                                                                                        |  |  |  |
| Location                                             | : | Union Parishad Road, Chot Box Nagar, Nobabganj                                                                                                                                                                                                                                                                                                                |  |  |  |
| Total Investment in BDT                              | : | BDT 2,40,000/-                                                                                                                                                                                                                                                                                                                                                |  |  |  |
| Financing                                            | : | Self BDT 1,60,000/- (from existing business) 67%                                                                                                                                                                                                                                                                                                              |  |  |  |
|                                                      |   | Required Investment BDT 80,000/- (as equity) 33%                                                                                                                                                                                                                                                                                                              |  |  |  |
| Present salary/drawings<br>from business (estimates) | : | BDT 5,000                                                                                                                                                                                                                                                                                                                                                     |  |  |  |
| Proposed Salary                                      | : | BDT 5,000                                                                                                                                                                                                                                                                                                                                                     |  |  |  |
| Size of shop                                         | : | 35 ft x 20 ft= 700 square ft                                                                                                                                                                                                                                                                                                                                  |  |  |  |
| Security of the shop                                 | : |                                                                                                                                                                                                                                                                                                                                                               |  |  |  |
| Implementation                                       | : | <ul> <li>The business is planned to be scaled up by investment in existing goods like; Chicken, Food, Husk, Medicine. etc</li> <li>Average 18% gain on sales.</li> <li>The business is operating by entrepreneur. Existing no employee.</li> <li>The shop is rented.</li> <li>Collects goods from Dhaka.</li> <li>Agreed grace period is 3 months.</li> </ul> |  |  |  |