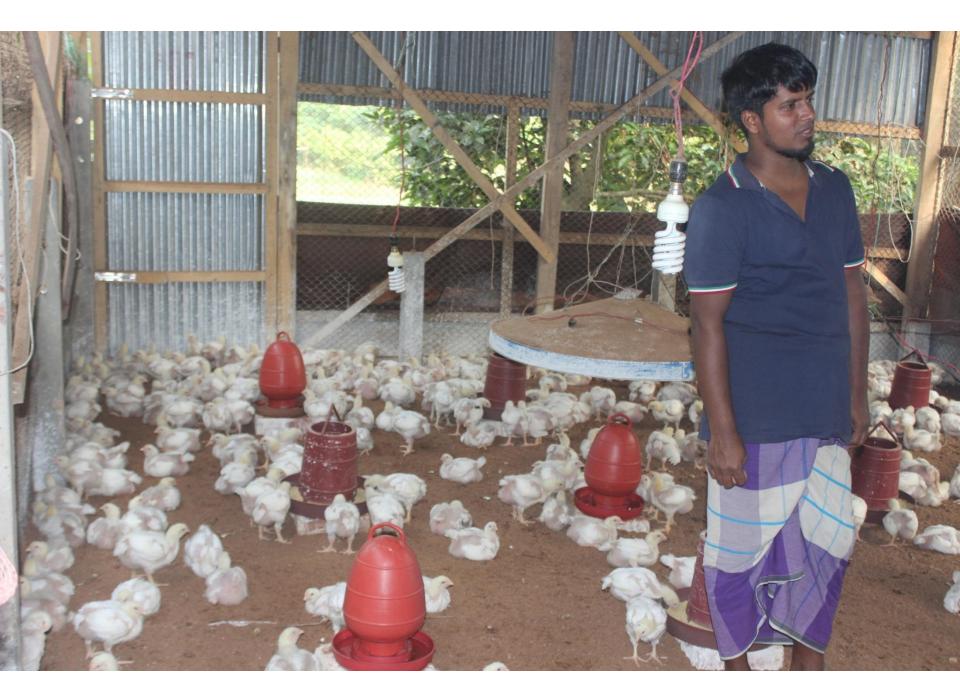

| Proposed Nobin Udyokta Business Info                 |   |                                                                                                                                                                                                                                                                                                                                                               |  |  |  |
|------------------------------------------------------|---|---------------------------------------------------------------------------------------------------------------------------------------------------------------------------------------------------------------------------------------------------------------------------------------------------------------------------------------------------------------|--|--|--|
| Business Name                                        | : | SAGOR ALI PAULTRY FARM                                                                                                                                                                                                                                                                                                                                        |  |  |  |
| Location                                             | : | Union Parishad Road, Chot Box Nagar, Nobabganj                                                                                                                                                                                                                                                                                                                |  |  |  |
| Total Investment in BDT                              | : | BDT 2,40,000/-                                                                                                                                                                                                                                                                                                                                                |  |  |  |
| Financing                                            | : | Self BDT 1,60,000/- (from existing business) 67%                                                                                                                                                                                                                                                                                                              |  |  |  |
|                                                      |   | Required Investment BDT 80,000/- (as equity) 33%                                                                                                                                                                                                                                                                                                              |  |  |  |
| Present salary/drawings<br>from business (estimates) | : | BDT 5,000                                                                                                                                                                                                                                                                                                                                                     |  |  |  |
| Proposed Salary                                      | : | BDT 5,000                                                                                                                                                                                                                                                                                                                                                     |  |  |  |
| Size of shop                                         | : | 35 ft x 20 ft= 700 square ft                                                                                                                                                                                                                                                                                                                                  |  |  |  |
| Security of the shop                                 | : |                                                                                                                                                                                                                                                                                                                                                               |  |  |  |
| Implementation                                       | : | <ul> <li>The business is planned to be scaled up by investment in existing goods like; Chicken, Food, Husk, Medicine. etc</li> <li>Average 18% gain on sales.</li> <li>The business is operating by entrepreneur. Existing no employee.</li> <li>The shop is rented.</li> <li>Collects goods from Dhaka.</li> <li>Agreed grace period is 3 months.</li> </ul> |  |  |  |