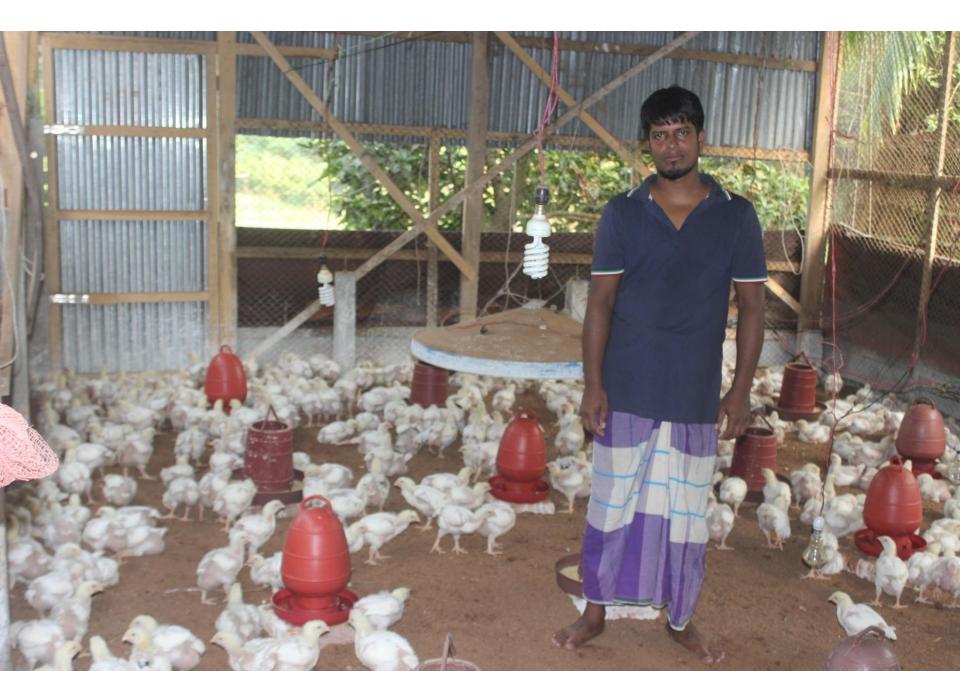

| Proposed Nobin Udyokta Business Info                 |   |                                                                                                                                                                                                                                                                                                                                                               |  |  |  |
|------------------------------------------------------|---|---------------------------------------------------------------------------------------------------------------------------------------------------------------------------------------------------------------------------------------------------------------------------------------------------------------------------------------------------------------|--|--|--|
| Business Name                                        | : | SAGOR ALI PAULTRY FARM                                                                                                                                                                                                                                                                                                                                        |  |  |  |
| Location                                             | : | Union Parishad Road, Chot Box Nagar, Nobabganj                                                                                                                                                                                                                                                                                                                |  |  |  |
| Total Investment in BDT                              | : | BDT 2,40,000/-                                                                                                                                                                                                                                                                                                                                                |  |  |  |
| Financing                                            | : | Self BDT 1,60,000/- (from existing business) 67%                                                                                                                                                                                                                                                                                                              |  |  |  |
|                                                      |   | Required Investment BDT 80,000/- (as equity) 33%                                                                                                                                                                                                                                                                                                              |  |  |  |
| Present salary/drawings<br>from business (estimates) | : | BDT 5,000                                                                                                                                                                                                                                                                                                                                                     |  |  |  |
| Proposed Salary                                      | : | BDT 5,000                                                                                                                                                                                                                                                                                                                                                     |  |  |  |
| Size of shop                                         | : | 35 ft x 20 ft= 700 square ft                                                                                                                                                                                                                                                                                                                                  |  |  |  |
| Security of the shop                                 | : |                                                                                                                                                                                                                                                                                                                                                               |  |  |  |
| Implementation                                       | : | <ul> <li>The business is planned to be scaled up by investment in existing goods like; Chicken, Food, Husk, Medicine. etc</li> <li>Average 18% gain on sales.</li> <li>The business is operating by entrepreneur. Existing no employee.</li> <li>The shop is rented.</li> <li>Collects goods from Dhaka.</li> <li>Agreed grace period is 3 months.</li> </ul> |  |  |  |