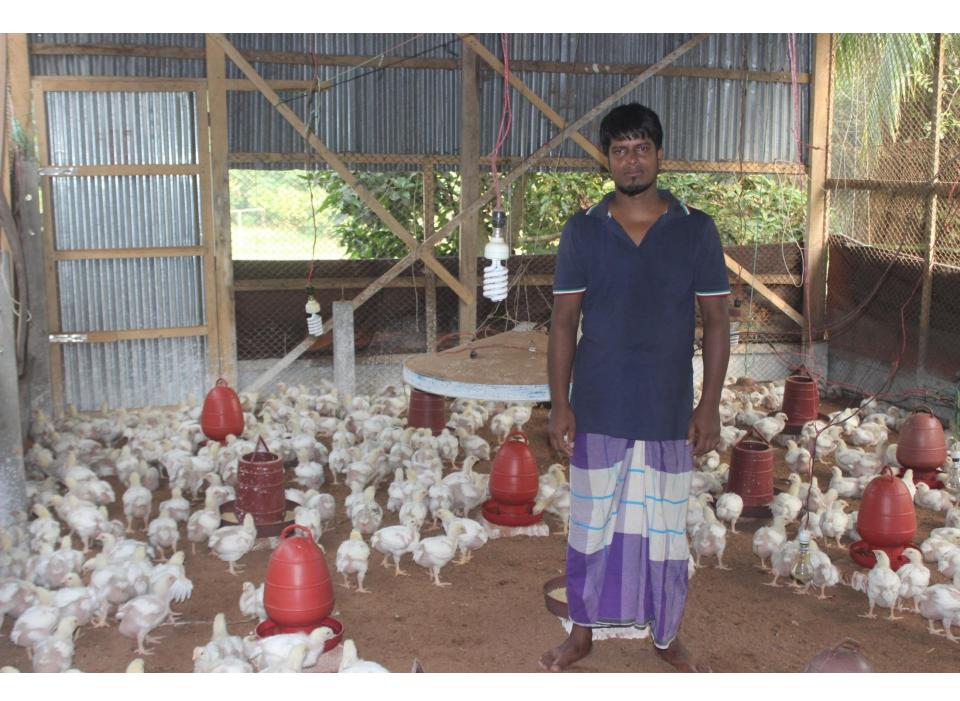

| Proposed Nobin Udyokta Business Info                 |   |                                                                                                                                                                                                                                                                                                                                                               |  |  |  |
|------------------------------------------------------|---|---------------------------------------------------------------------------------------------------------------------------------------------------------------------------------------------------------------------------------------------------------------------------------------------------------------------------------------------------------------|--|--|--|
| Business Name                                        | : | SAGOR ALI PAULTRY FARM                                                                                                                                                                                                                                                                                                                                        |  |  |  |
| Location                                             | : | Union Parishad Road, Chot Box Nagar, Nobabganj                                                                                                                                                                                                                                                                                                                |  |  |  |
| Total Investment in BDT                              | : | BDT 2,40,000/-                                                                                                                                                                                                                                                                                                                                                |  |  |  |
| Financing                                            | : | Self BDT 1,60,000/- (from existing business) 67%                                                                                                                                                                                                                                                                                                              |  |  |  |
|                                                      |   | Required Investment BDT 80,000/- (as equity) 33%                                                                                                                                                                                                                                                                                                              |  |  |  |
| Present salary/drawings<br>from business (estimates) | : | BDT 5,000                                                                                                                                                                                                                                                                                                                                                     |  |  |  |
| Proposed Salary                                      | : | BDT 5,000                                                                                                                                                                                                                                                                                                                                                     |  |  |  |
| Size of shop                                         | : | 35 ft x 20 ft= 700 square ft                                                                                                                                                                                                                                                                                                                                  |  |  |  |
| Security of the shop                                 | : |                                                                                                                                                                                                                                                                                                                                                               |  |  |  |
| Implementation                                       | : | <ul> <li>The business is planned to be scaled up by investment in existing goods like; Chicken, Food, Husk, Medicine. etc</li> <li>Average 18% gain on sales.</li> <li>The business is operating by entrepreneur. Existing no employee.</li> <li>The shop is rented.</li> <li>Collects goods from Dhaka.</li> <li>Agreed grace period is 3 months.</li> </ul> |  |  |  |