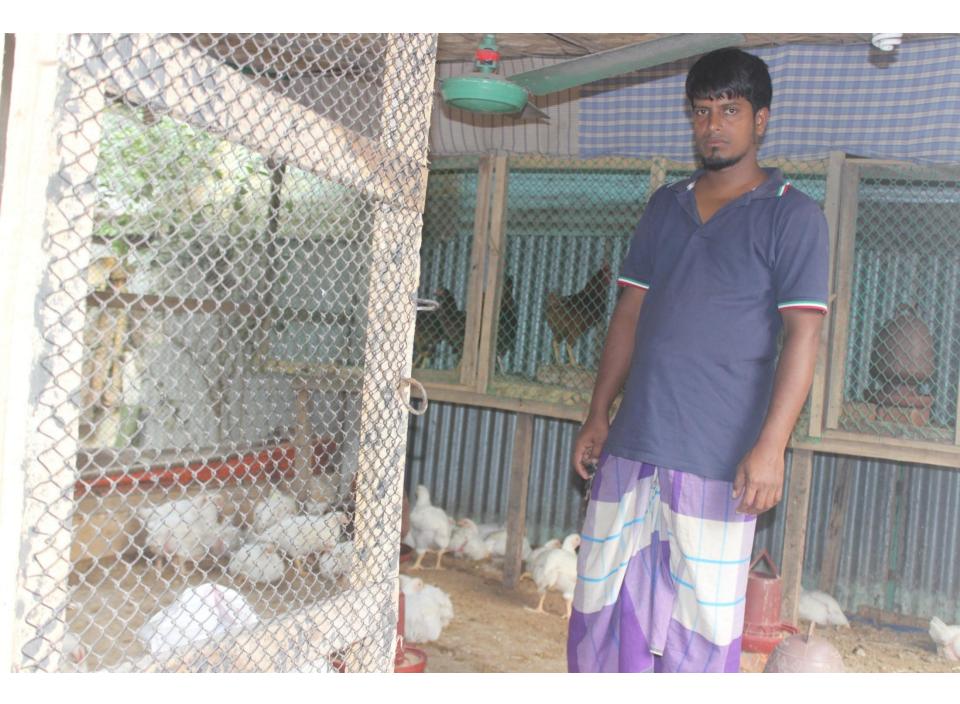

| Proposed Nobin Udyokta Business Info                 |   |                                                                                                                                                                                                                                                                                                                                                               |  |  |  |
|------------------------------------------------------|---|---------------------------------------------------------------------------------------------------------------------------------------------------------------------------------------------------------------------------------------------------------------------------------------------------------------------------------------------------------------|--|--|--|
| Business Name                                        | : | SAGOR ALI PAULTRY FARM                                                                                                                                                                                                                                                                                                                                        |  |  |  |
| Location                                             | : | Union Parishad Road, Chot Box Nagar, Nobabganj                                                                                                                                                                                                                                                                                                                |  |  |  |
| Total Investment in BDT                              | : | BDT 2,40,000/-                                                                                                                                                                                                                                                                                                                                                |  |  |  |
| Financing                                            | : | Self BDT 1,60,000/- (from existing business) 67%                                                                                                                                                                                                                                                                                                              |  |  |  |
|                                                      |   | Required Investment BDT 80,000/- (as equity) 33%                                                                                                                                                                                                                                                                                                              |  |  |  |
| Present salary/drawings<br>from business (estimates) | : | BDT 5,000                                                                                                                                                                                                                                                                                                                                                     |  |  |  |
| Proposed Salary                                      | : | BDT 5,000                                                                                                                                                                                                                                                                                                                                                     |  |  |  |
| Size of shop                                         | : | 35 ft x 20 ft= 700 square ft                                                                                                                                                                                                                                                                                                                                  |  |  |  |
| Security of the shop                                 | : |                                                                                                                                                                                                                                                                                                                                                               |  |  |  |
| Implementation                                       | : | <ul> <li>The business is planned to be scaled up by investment in existing goods like; Chicken, Food, Husk, Medicine. etc</li> <li>Average 18% gain on sales.</li> <li>The business is operating by entrepreneur. Existing no employee.</li> <li>The shop is rented.</li> <li>Collects goods from Dhaka.</li> <li>Agreed grace period is 3 months.</li> </ul> |  |  |  |