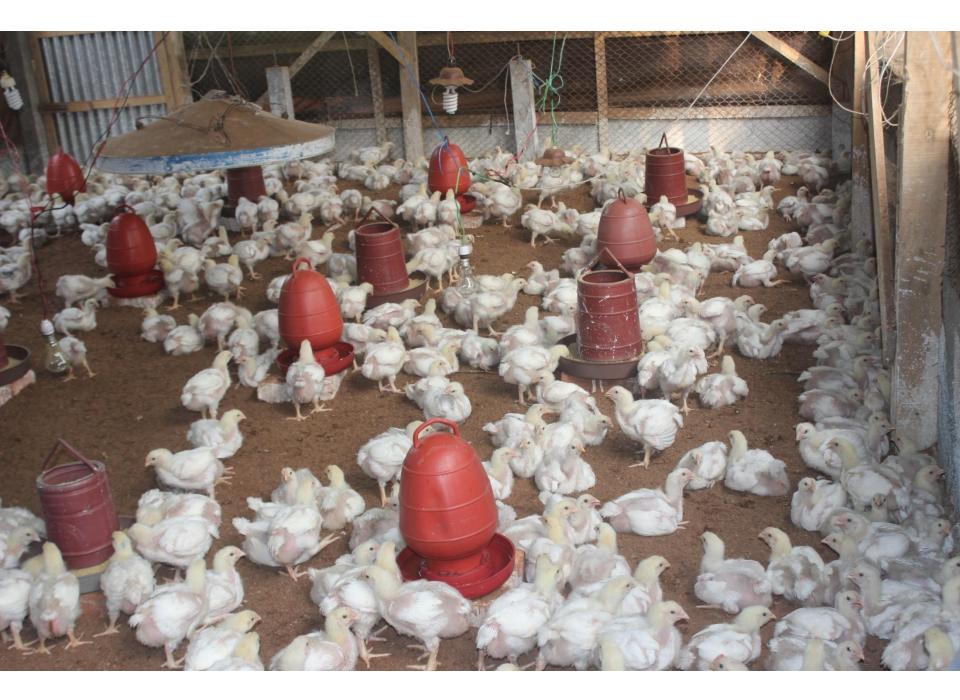

| Proposed Nobin Udyokta Business Info                 |   |                                                                                                                                                                                                                                                                                                                                                               |  |  |  |
|------------------------------------------------------|---|---------------------------------------------------------------------------------------------------------------------------------------------------------------------------------------------------------------------------------------------------------------------------------------------------------------------------------------------------------------|--|--|--|
| Business Name                                        | : | SAGOR ALI PAULTRY FARM                                                                                                                                                                                                                                                                                                                                        |  |  |  |
| Location                                             | : | Union Parishad Road, Chot Box Nagar, Nobabganj                                                                                                                                                                                                                                                                                                                |  |  |  |
| Total Investment in BDT                              | : | BDT 2,40,000/-                                                                                                                                                                                                                                                                                                                                                |  |  |  |
| Financing                                            | : | Self BDT 1,60,000/- (from existing business) 67%                                                                                                                                                                                                                                                                                                              |  |  |  |
|                                                      |   | Required Investment BDT 80,000/- (as equity) 33%                                                                                                                                                                                                                                                                                                              |  |  |  |
| Present salary/drawings<br>from business (estimates) | : | BDT 5,000                                                                                                                                                                                                                                                                                                                                                     |  |  |  |
| Proposed Salary                                      | : | BDT 5,000                                                                                                                                                                                                                                                                                                                                                     |  |  |  |
| Size of shop                                         | : | 35 ft x 20 ft= 700 square ft                                                                                                                                                                                                                                                                                                                                  |  |  |  |
| Security of the shop                                 | : |                                                                                                                                                                                                                                                                                                                                                               |  |  |  |
| Implementation                                       | : | <ul> <li>The business is planned to be scaled up by investment in existing goods like; Chicken, Food, Husk, Medicine. etc</li> <li>Average 18% gain on sales.</li> <li>The business is operating by entrepreneur. Existing no employee.</li> <li>The shop is rented.</li> <li>Collects goods from Dhaka.</li> <li>Agreed grace period is 3 months.</li> </ul> |  |  |  |