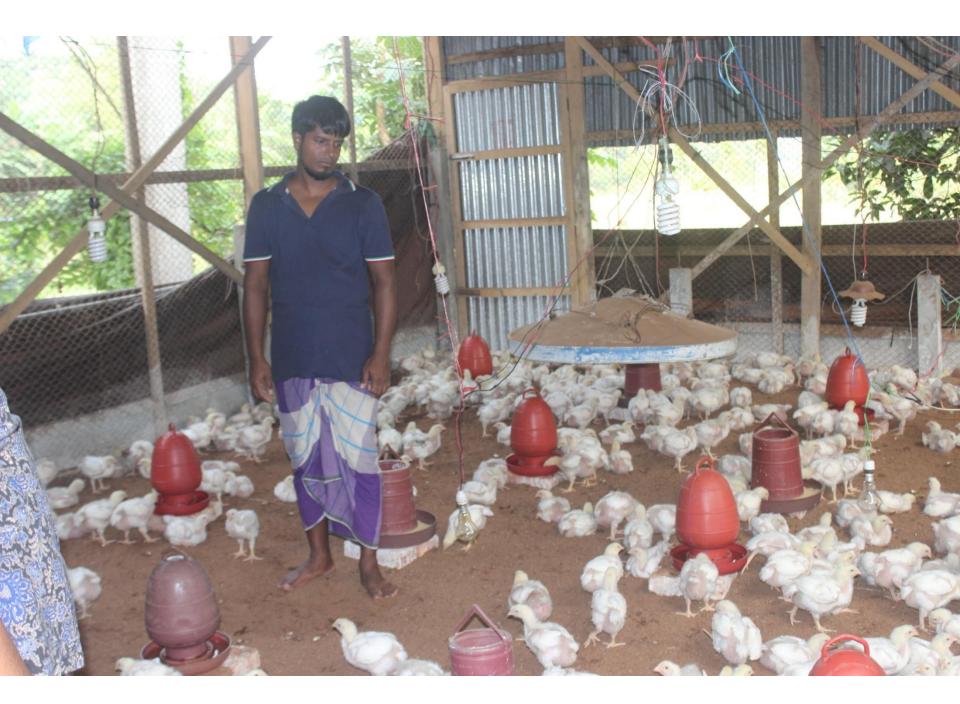

| Proposed Nobin Udyokta Business Info                 |   |                                                                                                                                                                                                                                                                                                                                                               |  |  |  |
|------------------------------------------------------|---|---------------------------------------------------------------------------------------------------------------------------------------------------------------------------------------------------------------------------------------------------------------------------------------------------------------------------------------------------------------|--|--|--|
| Business Name                                        | : | SAGOR ALI PAULTRY FARM                                                                                                                                                                                                                                                                                                                                        |  |  |  |
| Location                                             | : | Union Parishad Road, Chot Box Nagar, Nobabganj                                                                                                                                                                                                                                                                                                                |  |  |  |
| Total Investment in BDT                              | : | BDT 2,40,000/-                                                                                                                                                                                                                                                                                                                                                |  |  |  |
| Financing                                            | : | Self BDT 1,60,000/- (from existing business) 67%                                                                                                                                                                                                                                                                                                              |  |  |  |
|                                                      |   | Required Investment BDT 80,000/- (as equity) 33%                                                                                                                                                                                                                                                                                                              |  |  |  |
| Present salary/drawings<br>from business (estimates) | : | BDT 5,000                                                                                                                                                                                                                                                                                                                                                     |  |  |  |
| Proposed Salary                                      | : | BDT 5,000                                                                                                                                                                                                                                                                                                                                                     |  |  |  |
| Size of shop                                         | : | 35 ft x 20 ft= 700 square ft                                                                                                                                                                                                                                                                                                                                  |  |  |  |
| Security of the shop                                 | : |                                                                                                                                                                                                                                                                                                                                                               |  |  |  |
| Implementation                                       | : | <ul> <li>The business is planned to be scaled up by investment in existing goods like; Chicken, Food, Husk, Medicine. etc</li> <li>Average 18% gain on sales.</li> <li>The business is operating by entrepreneur. Existing no employee.</li> <li>The shop is rented.</li> <li>Collects goods from Dhaka.</li> <li>Agreed grace period is 3 months.</li> </ul> |  |  |  |