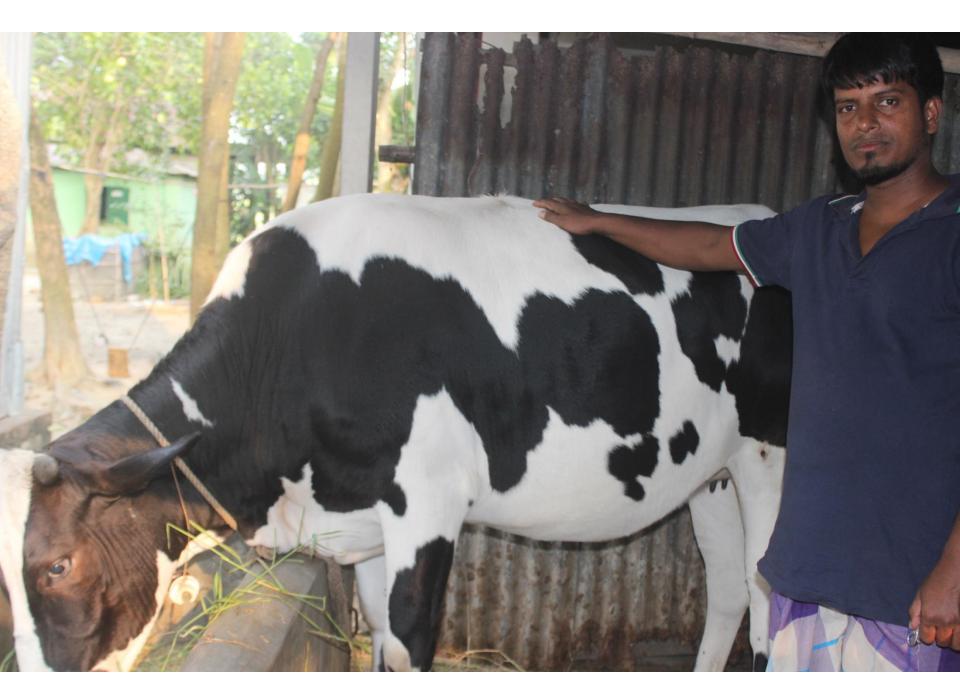

| Proposed Nobin Udyokta Business Info                 |   |                                                                                                                                                                                                                                                                                                                                                               |  |  |  |
|------------------------------------------------------|---|---------------------------------------------------------------------------------------------------------------------------------------------------------------------------------------------------------------------------------------------------------------------------------------------------------------------------------------------------------------|--|--|--|
| Business Name                                        | : | SAGOR ALI PAULTRY FARM                                                                                                                                                                                                                                                                                                                                        |  |  |  |
| Location                                             | : | Union Parishad Road, Chot Box Nagar, Nobabganj                                                                                                                                                                                                                                                                                                                |  |  |  |
| Total Investment in BDT                              | : | BDT 2,40,000/-                                                                                                                                                                                                                                                                                                                                                |  |  |  |
| Financing                                            | : | Self BDT 1,60,000/- (from existing business) 67%                                                                                                                                                                                                                                                                                                              |  |  |  |
|                                                      |   | Required Investment BDT 80,000/- (as equity) 33%                                                                                                                                                                                                                                                                                                              |  |  |  |
| Present salary/drawings<br>from business (estimates) | : | BDT 5,000                                                                                                                                                                                                                                                                                                                                                     |  |  |  |
| Proposed Salary                                      | : | BDT 5,000                                                                                                                                                                                                                                                                                                                                                     |  |  |  |
| Size of shop                                         | : | 35 ft x 20 ft= 700 square ft                                                                                                                                                                                                                                                                                                                                  |  |  |  |
| Security of the shop                                 | : |                                                                                                                                                                                                                                                                                                                                                               |  |  |  |
| Implementation                                       | : | <ul> <li>The business is planned to be scaled up by investment in existing goods like; Chicken, Food, Husk, Medicine. etc</li> <li>Average 18% gain on sales.</li> <li>The business is operating by entrepreneur. Existing no employee.</li> <li>The shop is rented.</li> <li>Collects goods from Dhaka.</li> <li>Agreed grace period is 3 months.</li> </ul> |  |  |  |