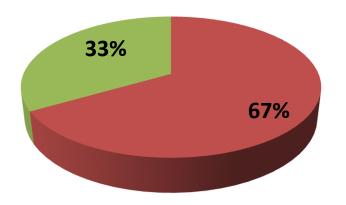

| Proposed Nobin Udyokta Business Info                 |   |                                                                                                                                                                                                                                                                                                                                                               |  |  |  |
|------------------------------------------------------|---|---------------------------------------------------------------------------------------------------------------------------------------------------------------------------------------------------------------------------------------------------------------------------------------------------------------------------------------------------------------|--|--|--|
| Business Name                                        | : | SAGOR ALI PAULTRY FARM                                                                                                                                                                                                                                                                                                                                        |  |  |  |
| Location                                             | : | Union Parishad Road, Chot Box Nagar, Nobabganj                                                                                                                                                                                                                                                                                                                |  |  |  |
| Total Investment in BDT                              | : | BDT 2,40,000/-                                                                                                                                                                                                                                                                                                                                                |  |  |  |
| Financing                                            | : | Self BDT 1,60,000/- (from existing business) 67%                                                                                                                                                                                                                                                                                                              |  |  |  |
|                                                      |   | Required Investment BDT 80,000/- (as equity) 33%                                                                                                                                                                                                                                                                                                              |  |  |  |
| Present salary/drawings<br>from business (estimates) | : | BDT 5,000                                                                                                                                                                                                                                                                                                                                                     |  |  |  |
| Proposed Salary                                      | : | BDT 5,000                                                                                                                                                                                                                                                                                                                                                     |  |  |  |
| Size of shop                                         | : | 35 ft x 20 ft= 700 square ft                                                                                                                                                                                                                                                                                                                                  |  |  |  |
| Security of the shop                                 | : |                                                                                                                                                                                                                                                                                                                                                               |  |  |  |
| Implementation                                       | : | <ul> <li>The business is planned to be scaled up by investment in existing goods like; Chicken, Food, Husk, Medicine. etc</li> <li>Average 18% gain on sales.</li> <li>The business is operating by entrepreneur. Existing no employee.</li> <li>The shop is rented.</li> <li>Collects goods from Dhaka.</li> <li>Agreed grace period is 3 months.</li> </ul> |  |  |  |