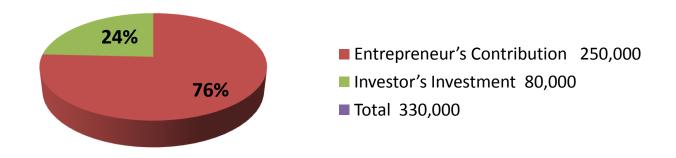

| Proposed Nobin Udyokta Business Info              |   |                                                                                                                                                                                                                                                                                                                                                    |  |  |  |
|---------------------------------------------------|---|----------------------------------------------------------------------------------------------------------------------------------------------------------------------------------------------------------------------------------------------------------------------------------------------------------------------------------------------------|--|--|--|
| Business Name                                     | : | SHARMIN HARDWARE                                                                                                                                                                                                                                                                                                                                   |  |  |  |
| Location                                          | : | Shollarhat,Nobabganj, Dhaka                                                                                                                                                                                                                                                                                                                        |  |  |  |
| Total Investment in BDT                           | : | BDT 3,30,000/-                                                                                                                                                                                                                                                                                                                                     |  |  |  |
| Financing                                         | : | Self BDT 250,000/- (from existing business) 76% Required Investment BDT 80,000/- (as equity) 24%                                                                                                                                                                                                                                                   |  |  |  |
| Present salary/drawings from business (estimates) | : | : BDT 5,000                                                                                                                                                                                                                                                                                                                                        |  |  |  |
| Proposed Salary                                   | : | BDT 5,000                                                                                                                                                                                                                                                                                                                                          |  |  |  |
| Size of shop                                      | : | 24 ft x 12 ft= 288 square ft                                                                                                                                                                                                                                                                                                                       |  |  |  |
| Security of the shop                              | : |                                                                                                                                                                                                                                                                                                                                                    |  |  |  |
| Implementation                                    | : | <ul> <li>The business is planned to be scaled up by investment in existing goods like; Korai, Chair, Gamla etc</li> <li>Average 20% gain on sales.</li> <li>The business is operating by entrepreneur. Existing no employee.</li> <li>The shop is rented.</li> <li>Collects goods from Dhaka.</li> <li>Agreed grace period is 3 months.</li> </ul> |  |  |  |

| nvestment | Brea | KN | lown |
|-----------|------|----|------|

| Existing                 |      |       |         |     | Proposed |        |          |  |
|--------------------------|------|-------|---------|-----|----------|--------|----------|--|
| Particulars              | Qty. | 0     | Amount  | Qty | Unit     | Amount | Proposed |  |
|                          |      |       | (BDT)   |     | Price    | (BDT)  | Total    |  |
| Pan, cooking pot         | 1    | 50000 | 50,000  | 0   | 0        | 0      | 50,000   |  |
| Chair, bucket            | 1    | 25000 | 25,000  | 0   | 0        | 0      | 25,000   |  |
| Bowl                     | 1    | 20000 | 20,000  | 0   | 0        | 0      | 20,000   |  |
| Power,Steamer,Tiffin box | 1    | 70000 | 70,000  | 0   | 0        | 0      | 70,000   |  |
| Shil,pata, Cutter etc.   | 1    | 35000 | 35,000  | 0   | 0        | 0      | 35,000   |  |
| Aluminium items          | 0    | 0     | 0       | 1   | 40000    | 40,000 | 40,000   |  |
| Plastic items            | 0    | 0     | 0       | 1   | 40000    | 40,000 | 40,000   |  |
| Security                 | 1    | 50000 | 50,000  | 0   | 0        | 0      | 50,000   |  |
| Total                    | 6    | 0     | 250,000 | 2   | 0        | 80,000 | 330,000  |  |