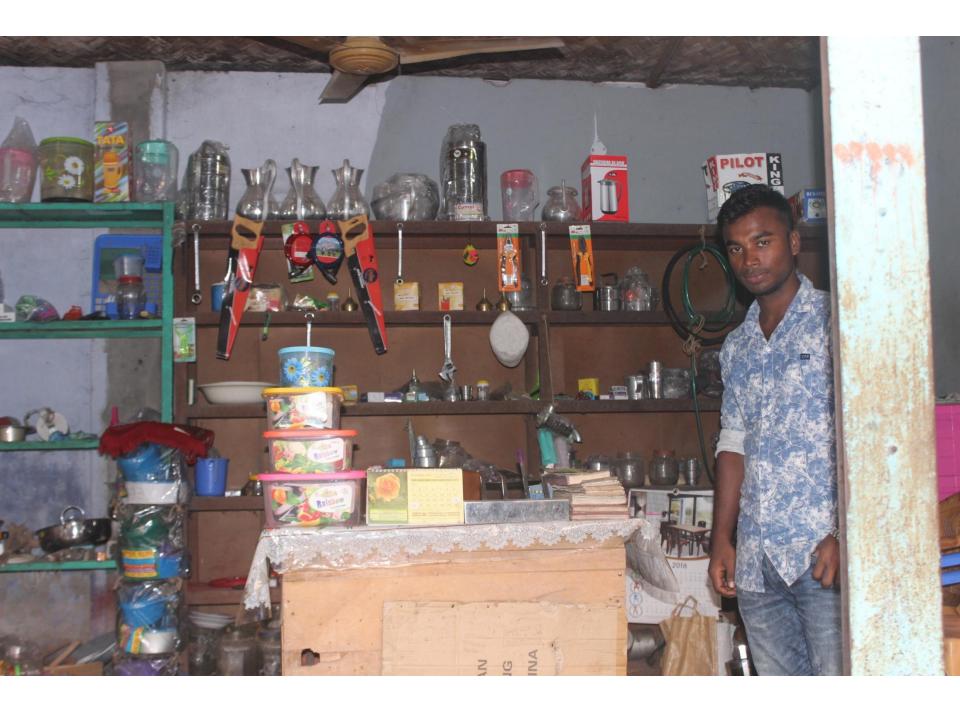

# Pictures

| Proposed Nobin Udyokta Business Info              |   |                                                                                                                                                                                                                                                                                                                                                    |  |  |  |
|---------------------------------------------------|---|----------------------------------------------------------------------------------------------------------------------------------------------------------------------------------------------------------------------------------------------------------------------------------------------------------------------------------------------------|--|--|--|
| Business Name                                     | : | SHARMIN HARDWARE                                                                                                                                                                                                                                                                                                                                   |  |  |  |
| Location                                          | : | Shollarhat,Nobabganj, Dhaka                                                                                                                                                                                                                                                                                                                        |  |  |  |
| Total Investment in BDT                           | : | BDT 3,30,000/-                                                                                                                                                                                                                                                                                                                                     |  |  |  |
| Financing                                         | : | Self BDT 250,000/- (from existing business) 76% Required Investment BDT 80,000/- (as equity) 24%                                                                                                                                                                                                                                                   |  |  |  |
| Present salary/drawings from business (estimates) | : | : BDT 5,000                                                                                                                                                                                                                                                                                                                                        |  |  |  |
| Proposed Salary                                   | : | BDT 5,000                                                                                                                                                                                                                                                                                                                                          |  |  |  |
| Size of shop                                      | : | 24 ft x 12 ft= 288 square ft                                                                                                                                                                                                                                                                                                                       |  |  |  |
| Security of the shop                              | : |                                                                                                                                                                                                                                                                                                                                                    |  |  |  |
| Implementation                                    | : | <ul> <li>The business is planned to be scaled up by investment in existing goods like; Korai, Chair, Gamla etc</li> <li>Average 20% gain on sales.</li> <li>The business is operating by entrepreneur. Existing no employee.</li> <li>The shop is rented.</li> <li>Collects goods from Dhaka.</li> <li>Agreed grace period is 3 months.</li> </ul> |  |  |  |