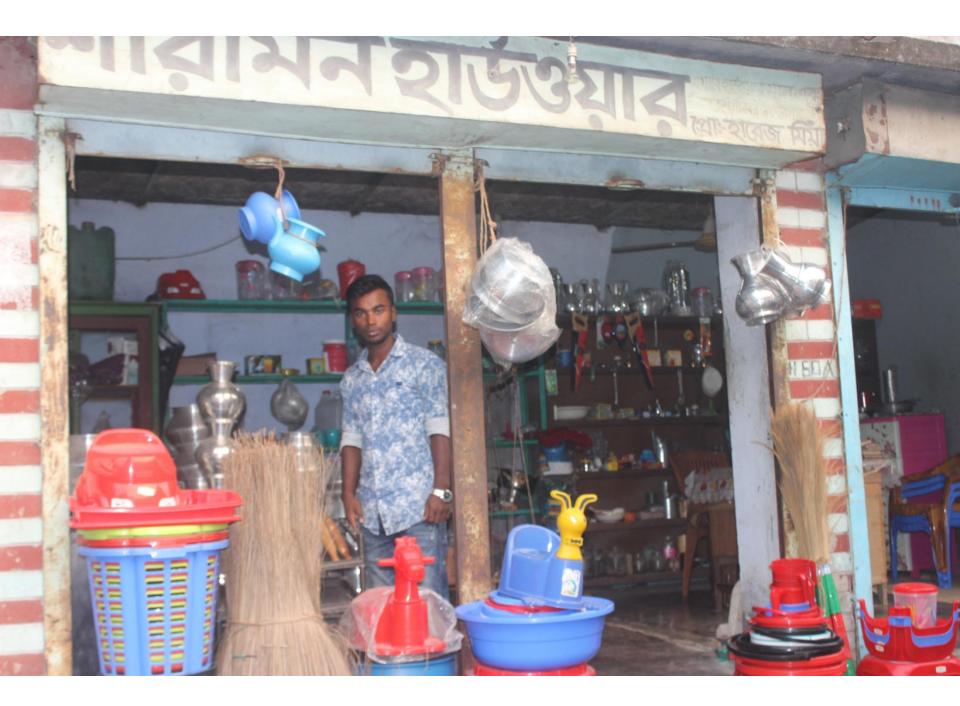

# Pictures

| Proposed Nobin Udyokta Business Info              |   |                                                                                                                                                                                                                                                                                                                                                    |  |  |  |
|---------------------------------------------------|---|----------------------------------------------------------------------------------------------------------------------------------------------------------------------------------------------------------------------------------------------------------------------------------------------------------------------------------------------------|--|--|--|
| Business Name                                     | : | SHARMIN HARDWARE                                                                                                                                                                                                                                                                                                                                   |  |  |  |
| Location                                          | : | Shollarhat,Nobabganj, Dhaka                                                                                                                                                                                                                                                                                                                        |  |  |  |
| Total Investment in BDT                           | : | BDT 3,30,000/-                                                                                                                                                                                                                                                                                                                                     |  |  |  |
| Financing                                         | : | Self BDT 250,000/- (from existing business) 76% Required Investment BDT 80,000/- (as equity) 24%                                                                                                                                                                                                                                                   |  |  |  |
| Present salary/drawings from business (estimates) | : | : BDT 5,000                                                                                                                                                                                                                                                                                                                                        |  |  |  |
| Proposed Salary                                   | : | BDT 5,000                                                                                                                                                                                                                                                                                                                                          |  |  |  |
| Size of shop                                      | : | 24 ft x 12 ft= 288 square ft                                                                                                                                                                                                                                                                                                                       |  |  |  |
| Security of the shop                              | : |                                                                                                                                                                                                                                                                                                                                                    |  |  |  |
| Implementation                                    | : | <ul> <li>The business is planned to be scaled up by investment in existing goods like; Korai, Chair, Gamla etc</li> <li>Average 20% gain on sales.</li> <li>The business is operating by entrepreneur. Existing no employee.</li> <li>The shop is rented.</li> <li>Collects goods from Dhaka.</li> <li>Agreed grace period is 3 months.</li> </ul> |  |  |  |