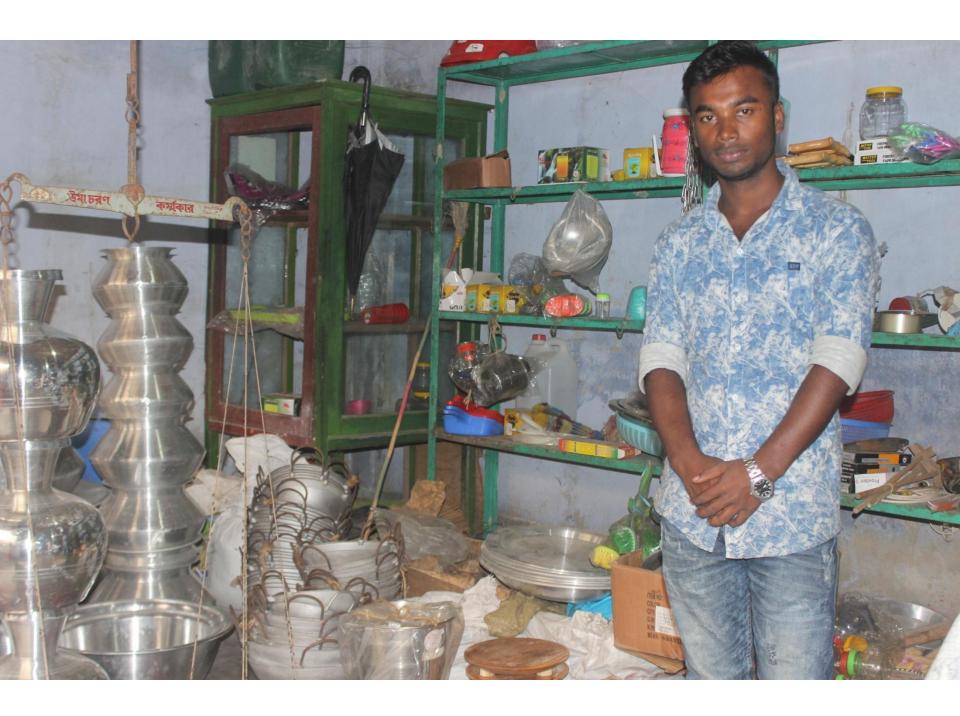

# Pictures

| Proposed Nobin Udyokta Business Info              |   |                                                                                                                                                                                                                                                                                                                                                    |  |  |  |
|---------------------------------------------------|---|----------------------------------------------------------------------------------------------------------------------------------------------------------------------------------------------------------------------------------------------------------------------------------------------------------------------------------------------------|--|--|--|
| Business Name                                     | : | SHARMIN HARDWARE                                                                                                                                                                                                                                                                                                                                   |  |  |  |
| Location                                          | : | Shollarhat,Nobabganj, Dhaka                                                                                                                                                                                                                                                                                                                        |  |  |  |
| Total Investment in BDT                           | : | BDT 3,30,000/-                                                                                                                                                                                                                                                                                                                                     |  |  |  |
| Financing                                         | : | Self BDT 250,000/- (from existing business) 76% Required Investment BDT 80,000/- (as equity) 24%                                                                                                                                                                                                                                                   |  |  |  |
| Present salary/drawings from business (estimates) | : | : BDT 5,000                                                                                                                                                                                                                                                                                                                                        |  |  |  |
| Proposed Salary                                   | : | BDT 5,000                                                                                                                                                                                                                                                                                                                                          |  |  |  |
| Size of shop                                      | : | 24 ft x 12 ft= 288 square ft                                                                                                                                                                                                                                                                                                                       |  |  |  |
| Security of the shop                              | : |                                                                                                                                                                                                                                                                                                                                                    |  |  |  |
| Implementation                                    | : | <ul> <li>The business is planned to be scaled up by investment in existing goods like; Korai, Chair, Gamla etc</li> <li>Average 20% gain on sales.</li> <li>The business is operating by entrepreneur. Existing no employee.</li> <li>The shop is rented.</li> <li>Collects goods from Dhaka.</li> <li>Agreed grace period is 3 months.</li> </ul> |  |  |  |