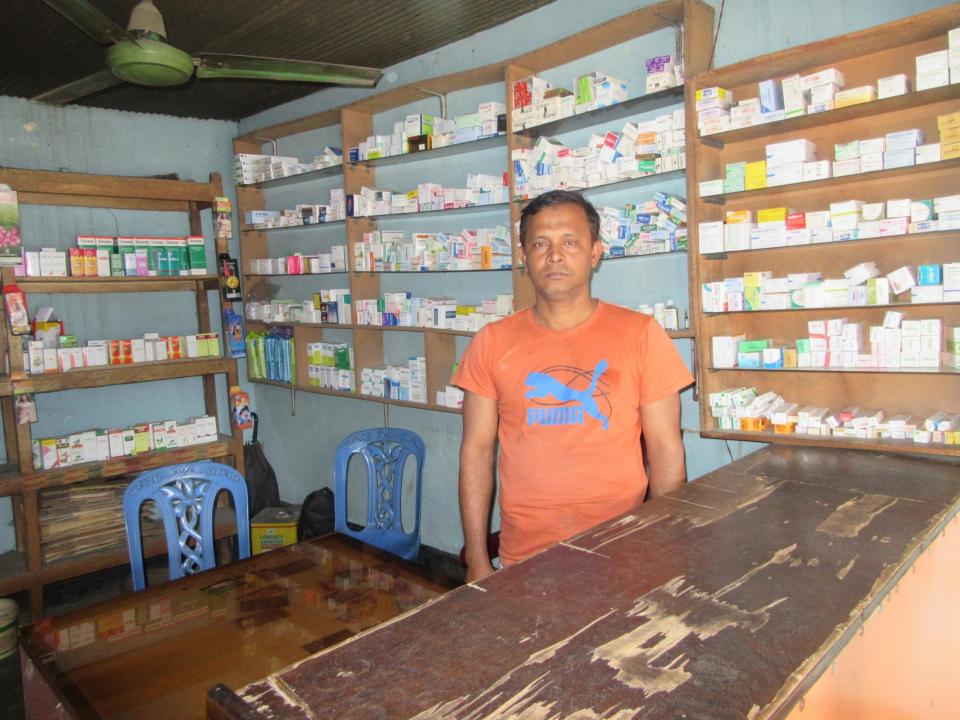

| Dropos                                               |    | Nahin Udvakta Rusinass Infa                                                                                                                                                                                                                                                                                                                                                                                                                        |
|------------------------------------------------------|----|----------------------------------------------------------------------------------------------------------------------------------------------------------------------------------------------------------------------------------------------------------------------------------------------------------------------------------------------------------------------------------------------------------------------------------------------------|
| Propose                                              | 90 | Nobin Udyokta Business Info                                                                                                                                                                                                                                                                                                                                                                                                                        |
| Business Name                                        | :  | AZAD MEDICAL STORE                                                                                                                                                                                                                                                                                                                                                                                                                                 |
| Location                                             | :  | Garidah, Sherpur.                                                                                                                                                                                                                                                                                                                                                                                                                                  |
| Total Investment in BDT                              | :  | BDT 90,000/-                                                                                                                                                                                                                                                                                                                                                                                                                                       |
| Financing                                            | :  | Self BDT 40,000/-(from existing business) 44%                                                                                                                                                                                                                                                                                                                                                                                                      |
|                                                      |    | Required Investment BDT 50,000/-(as equity) 56%                                                                                                                                                                                                                                                                                                                                                                                                    |
| Present salary/drawings<br>from business (estimates) | :  | BDT 5,000/-                                                                                                                                                                                                                                                                                                                                                                                                                                        |
| Proposed Salary                                      | :  | BDT 5,000/-                                                                                                                                                                                                                                                                                                                                                                                                                                        |
| Size of shop                                         | :  | 10 ft x 9 ft= 90 square ft                                                                                                                                                                                                                                                                                                                                                                                                                         |
| Implementation                                       | :  | <ul> <li>The business is planned to be scaled up by investment in existing goods like; Napa ,Ranidin,scelo, Sef-3, ppi, fluclox, cte.</li> <li>Average 25 % gain on sale.</li> <li>The business is operating by entrepreneur. Existing 1 employees.</li> <li>After getting equity fund 1 employee will be appointed</li> <li>The shop is rented.</li> <li>Collects goods from Sherpur, Bogra.</li> <li>Agreed grace period is 3 months.</li> </ul> |