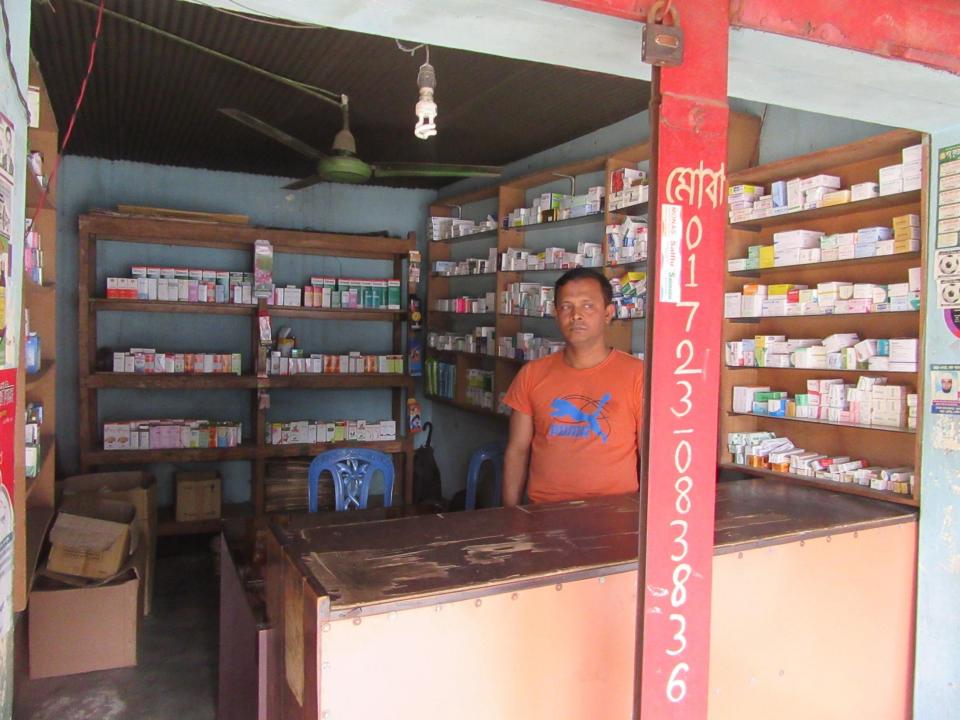

| Dropos                                               |    | Nahin Udvakta Rusinass Infa                                                                                                                                                                                                                                                                                                                                                                                                                        |
|------------------------------------------------------|----|----------------------------------------------------------------------------------------------------------------------------------------------------------------------------------------------------------------------------------------------------------------------------------------------------------------------------------------------------------------------------------------------------------------------------------------------------|
| Propose                                              | 90 | Nobin Udyokta Business Info                                                                                                                                                                                                                                                                                                                                                                                                                        |
| Business Name                                        | :  | AZAD MEDICAL STORE                                                                                                                                                                                                                                                                                                                                                                                                                                 |
| Location                                             | :  | Garidah, Sherpur.                                                                                                                                                                                                                                                                                                                                                                                                                                  |
| Total Investment in BDT                              | :  | BDT 90,000/-                                                                                                                                                                                                                                                                                                                                                                                                                                       |
| Financing                                            | :  | Self BDT 40,000/-(from existing business) 44%                                                                                                                                                                                                                                                                                                                                                                                                      |
|                                                      |    | Required Investment BDT 50,000/-(as equity) 56%                                                                                                                                                                                                                                                                                                                                                                                                    |
| Present salary/drawings<br>from business (estimates) | :  | BDT 5,000/-                                                                                                                                                                                                                                                                                                                                                                                                                                        |
| Proposed Salary                                      | :  | BDT 5,000/-                                                                                                                                                                                                                                                                                                                                                                                                                                        |
| Size of shop                                         | :  | 10 ft x 9 ft= 90 square ft                                                                                                                                                                                                                                                                                                                                                                                                                         |
| Implementation                                       | :  | <ul> <li>The business is planned to be scaled up by investment in existing goods like; Napa ,Ranidin,scelo, Sef-3, ppi, fluclox, cte.</li> <li>Average 25 % gain on sale.</li> <li>The business is operating by entrepreneur. Existing 1 employees.</li> <li>After getting equity fund 1 employee will be appointed</li> <li>The shop is rented.</li> <li>Collects goods from Sherpur, Bogra.</li> <li>Agreed grace period is 3 months.</li> </ul> |