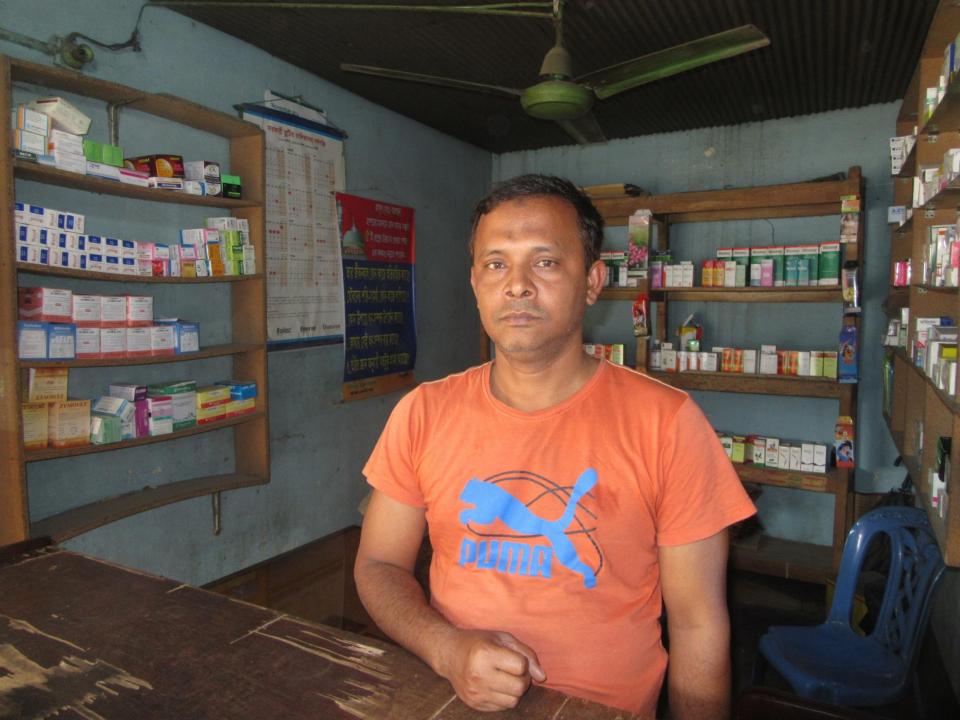

#### Proposed NU Business Name: AZAD MEDICAL STORE

Project identification and prepared by: Md Majnu Hossen, Sherpur Unit, Bugra

Project verified by: MD. Mozaharul Islam

| Brief Bio of The Proposed Nobin Udyokta                                                                                                                        |   |                                                                                                                                                                                 |  |
|----------------------------------------------------------------------------------------------------------------------------------------------------------------|---|---------------------------------------------------------------------------------------------------------------------------------------------------------------------------------|--|
| Name                                                                                                                                                           | : | MD. ARIFUR RAHMAN                                                                                                                                                               |  |
| Age                                                                                                                                                            | : | 29-11-1984(32 Years)                                                                                                                                                            |  |
| Education, till to date                                                                                                                                        | : | HSC                                                                                                                                                                             |  |
| Marital status                                                                                                                                                 |   | Married                                                                                                                                                                         |  |
| Children                                                                                                                                                       | : | 1 Son                                                                                                                                                                           |  |
| No. of siblings:                                                                                                                                               | : | 2 Sisters & 1 Brothers                                                                                                                                                          |  |
| Address                                                                                                                                                        | : | Vill: Garidah ,P.O: R D A, P.S: Sherpur,Dist: Bogra                                                                                                                             |  |
| Parent's and GB related Info<br>(i) Who is GB member<br>(ii) Mother's name<br>(iii) Father's name<br>(iv) GB member's info                                     |   | Mother Father<br>MUNJILA BEGUM<br>MD. ABDUS SHOBAN<br>Branch: Garidah,Sherpur,Centre # 10 (Female),<br>Member ID:1825, Group No: 09<br>Member since: 03-02-1995 <i>(5Years)</i> |  |
| Further Information:<br>(v) Who pays GB loan installment<br>(vi) Mobile lady<br>(vii) Grameen Education Loan<br>(viii) Any other loan like GB,<br>BRAC ASA etc |   | First Ioan: BDT – 2,000/-<br>Existing Loan: BDT 5,000, Outstanding Ioan:BDT : NILL<br>Father<br>No<br>No                                                                        |  |

| Dropos                                               |    | Nahin Udvakta Rusinass Infa                                                                                                                                                                                                                                                                                                                                                                                                                        |
|------------------------------------------------------|----|----------------------------------------------------------------------------------------------------------------------------------------------------------------------------------------------------------------------------------------------------------------------------------------------------------------------------------------------------------------------------------------------------------------------------------------------------|
| Propose                                              | 90 | Nobin Udyokta Business Info                                                                                                                                                                                                                                                                                                                                                                                                                        |
| Business Name                                        | :  | AZAD MEDICAL STORE                                                                                                                                                                                                                                                                                                                                                                                                                                 |
| Location                                             | :  | Garidah, Sherpur.                                                                                                                                                                                                                                                                                                                                                                                                                                  |
| Total Investment in BDT                              | :  | BDT 90,000/-                                                                                                                                                                                                                                                                                                                                                                                                                                       |
| Financing                                            | :  | Self BDT 40,000/-(from existing business) 44%                                                                                                                                                                                                                                                                                                                                                                                                      |
|                                                      |    | Required Investment BDT 50,000/-(as equity) 56%                                                                                                                                                                                                                                                                                                                                                                                                    |
| Present salary/drawings<br>from business (estimates) | :  | BDT 5,000/-                                                                                                                                                                                                                                                                                                                                                                                                                                        |
| Proposed Salary                                      | :  | BDT 5,000/-                                                                                                                                                                                                                                                                                                                                                                                                                                        |
| Size of shop                                         | :  | 10 ft x 9 ft= 90 square ft                                                                                                                                                                                                                                                                                                                                                                                                                         |
| Implementation                                       | :  | <ul> <li>The business is planned to be scaled up by investment in existing goods like; Napa ,Ranidin,scelo, Sef-3, ppi, fluclox, cte.</li> <li>Average 25 % gain on sale.</li> <li>The business is operating by entrepreneur. Existing 1 employees.</li> <li>After getting equity fund 1 employee will be appointed</li> <li>The shop is rented.</li> <li>Collects goods from Sherpur, Bogra.</li> <li>Agreed grace period is 3 months.</li> </ul> |