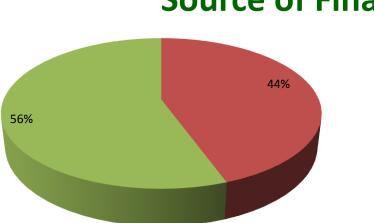

Source of Finance

Entrepreneur's Contribution 40,000

Investor's Investment 50,000

Total 90,000

| Financia                                  | al Project | ion (BDT) |          |          |          |
|-------------------------------------------|------------|-----------|----------|----------|----------|
| Particular                                | Daily      | Monthly   | 1st Year | 2nd Year | 3rd Year |
| Revenue (sales)                           |            |           |          |          |          |
| Napa ,Ranidin,scelo, Sef-3, fluclox, cte. | 2,500      | 75,000    | 900,000  | 945,000  | 992,250  |
| Total Sales (A)                           | 2,500      | 75,000    | 900,000  | 945,000  | 992,250  |
| Less. Variable Expense                    |            |           |          |          |          |
| Napa ,Ranidin,scelo, Sef-3, fluclox, cte. | 1,875      | 56,250    | 675,000  | 708,750  | 744,188  |
| Total variable Expense (B)                | 1,875      | 56,250    | 675,000  | 708,750  | 744,188  |
| Contribution Margin (CM) [C=(A-B)         | 625        | 18,750    | 225,000  | 236,250  | 248,063  |
| Less. Fixed Expense                       |            |           |          |          |          |
| House rant                                |            | 1000      | 12,000   | 12,000   | 12,000   |
| Electricity Bill                          |            | 500       | 6,000    | 6,000    | 6,000    |
| Transportation                            |            | 600       | 7,200    | 7,200    | 7,200    |
| Salary (self)                             |            | 5,000     | 60,000   | 60,000   | 60,000   |
| Entertainment                             |            | 600       | 7,200    | 7,200    | 7,200    |
| Guard                                     |            | 200       | 2,400    | 2,400    | 2,400    |
| Generator                                 |            | 80        | 960      | 960      | 960      |
| Mobile Bill                               |            | 400       | 4,800    | 4,800    | 4,800    |
| Total fixed Cost (D)                      |            | 8,380     | 100,560  | 100,560  | 100,560  |
| Net Profit (E) [C-D)                      |            | 10,370    | 124,440  | 135,690  | 147,503  |
| Investment Payback                        |            |           | 20,000   | 20,000   | 20,000   |