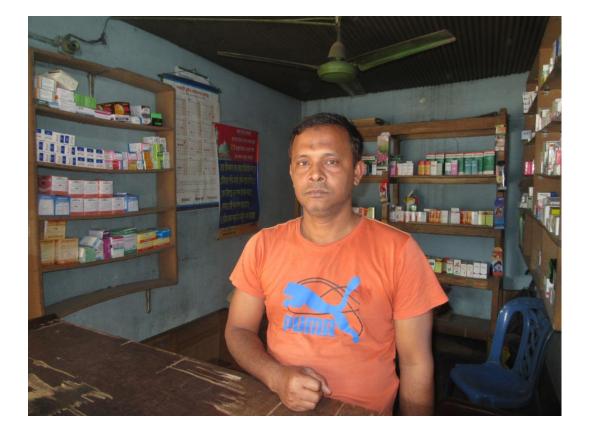

#### Proposed NU Business Name: AZAD MEDICAL STORE

Project identification and prepared by: Md Majnu Hossen, Sherpur Unit, Bugra

Project verified by: MD. Mozaharul Islam

| Brief Bio of The Proposed Nobin Udyokta                                                                                                                        |   |                                                                                                                                                                                 |  |
|----------------------------------------------------------------------------------------------------------------------------------------------------------------|---|---------------------------------------------------------------------------------------------------------------------------------------------------------------------------------|--|
| Name                                                                                                                                                           | : | MD. ARIFUR RAHMAN                                                                                                                                                               |  |
| Age                                                                                                                                                            | : | 29-11-1984(32 Years)                                                                                                                                                            |  |
| Education, till to date                                                                                                                                        | : | HSC                                                                                                                                                                             |  |
| Marital status                                                                                                                                                 |   | Married                                                                                                                                                                         |  |
| Children                                                                                                                                                       | : | 1 Son                                                                                                                                                                           |  |
| No. of siblings:                                                                                                                                               | : | 2 Sisters & 1 Brothers                                                                                                                                                          |  |
| Address                                                                                                                                                        | : | Vill: Garidah ,P.O: R D A, P.S: Sherpur,Dist: Bogra                                                                                                                             |  |
| Parent's and GB related Info<br>(i) Who is GB member<br>(ii) Mother's name<br>(iii) Father's name<br>(iv) GB member's info                                     |   | Mother Father<br>MUNJILA BEGUM<br>MD. ABDUS SHOBAN<br>Branch: Garidah,Sherpur,Centre # 10 (Female),<br>Member ID:1825, Group No: 09<br>Member since: 03-02-1995 <i>(5Years)</i> |  |
| Further Information:<br>(v) Who pays GB loan installment<br>(vi) Mobile lady<br>(vii) Grameen Education Loan<br>(viii) Any other loan like GB,<br>BRAC ASA etc |   | First Ioan: BDT – 2,000/-<br>Existing Loan: BDT 5,000, Outstanding Ioan:BDT : NILL<br>Father<br>No<br>No                                                                        |  |

| Dropos                                               |    | Nahin Udvakta Rusinass Infa                                                                                                                                                                                                                                                                                                                                                                                                                        |
|------------------------------------------------------|----|----------------------------------------------------------------------------------------------------------------------------------------------------------------------------------------------------------------------------------------------------------------------------------------------------------------------------------------------------------------------------------------------------------------------------------------------------|
| Propose                                              | 90 | Nobin Udyokta Business Info                                                                                                                                                                                                                                                                                                                                                                                                                        |
| Business Name                                        | :  | AZAD MEDICAL STORE                                                                                                                                                                                                                                                                                                                                                                                                                                 |
| Location                                             | :  | Garidah, Sherpur.                                                                                                                                                                                                                                                                                                                                                                                                                                  |
| Total Investment in BDT                              | :  | BDT 90,000/-                                                                                                                                                                                                                                                                                                                                                                                                                                       |
| Financing                                            | :  | Self BDT 40,000/-(from existing business) 44%                                                                                                                                                                                                                                                                                                                                                                                                      |
|                                                      |    | Required Investment BDT 50,000/-(as equity) 56%                                                                                                                                                                                                                                                                                                                                                                                                    |
| Present salary/drawings<br>from business (estimates) | :  | BDT 5,000/-                                                                                                                                                                                                                                                                                                                                                                                                                                        |
| Proposed Salary                                      | :  | BDT 5,000/-                                                                                                                                                                                                                                                                                                                                                                                                                                        |
| Size of shop                                         | :  | 10 ft x 9 ft= 90 square ft                                                                                                                                                                                                                                                                                                                                                                                                                         |
| Implementation                                       | :  | <ul> <li>The business is planned to be scaled up by investment in existing goods like; Napa ,Ranidin,scelo, Sef-3, ppi, fluclox, cte.</li> <li>Average 25 % gain on sale.</li> <li>The business is operating by entrepreneur. Existing 1 employees.</li> <li>After getting equity fund 1 employee will be appointed</li> <li>The shop is rented.</li> <li>Collects goods from Sherpur, Bogra.</li> <li>Agreed grace period is 3 months.</li> </ul> |