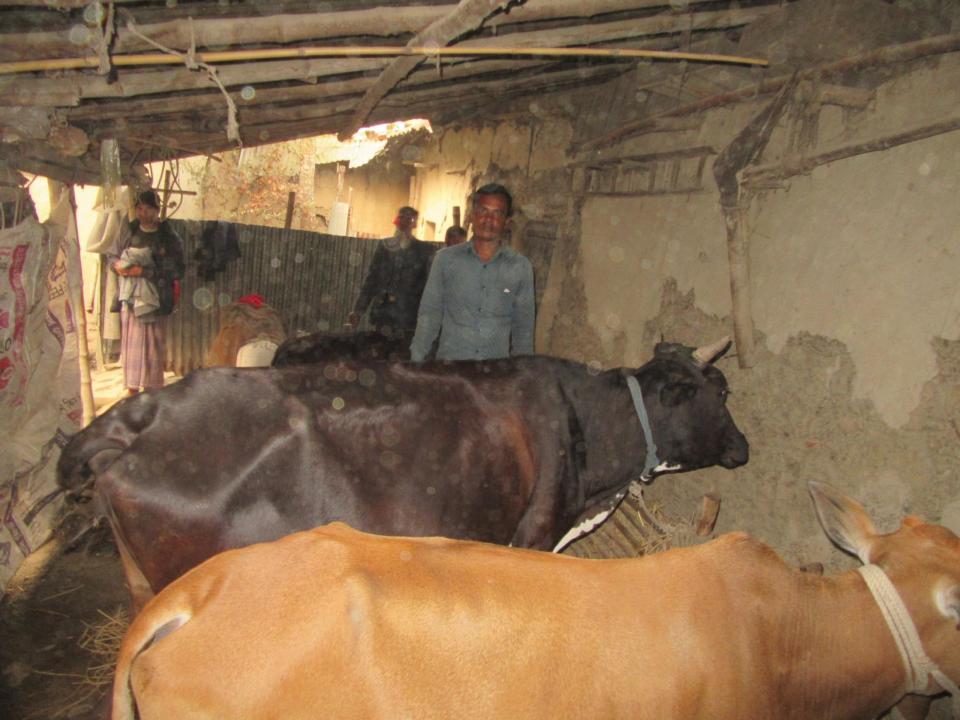

| Proposed Nobin Udyokta Business Info              |   |                                                                                                                                                                                                                                                                                                                        |  |  |  |
|---------------------------------------------------|---|------------------------------------------------------------------------------------------------------------------------------------------------------------------------------------------------------------------------------------------------------------------------------------------------------------------------|--|--|--|
| Business Name                                     | : | BHAI BHAI DAIRY FARM                                                                                                                                                                                                                                                                                                   |  |  |  |
| Location                                          | : | West Naishimul , Bishalpur, Sherpur .                                                                                                                                                                                                                                                                                  |  |  |  |
| Total Investment in BDT                           | : | BDT 265,000/-                                                                                                                                                                                                                                                                                                          |  |  |  |
| Financing                                         | : | Self BDT 195,000/-(from existing business) 74% Required Investment BDT 70,000/-(as equity) 26%                                                                                                                                                                                                                         |  |  |  |
| Present salary/drawings from business (estimates) | : | BDT 3,000/-                                                                                                                                                                                                                                                                                                            |  |  |  |
| Proposed Salary                                   | : | BDT 3,000/-                                                                                                                                                                                                                                                                                                            |  |  |  |
| Size of shop                                      | : | 20ft x 12 ft= 240 square ft                                                                                                                                                                                                                                                                                            |  |  |  |
| Implementation                                    | : | <ul> <li>The business is planned to be scaled up by investment in existing goods like. Milks .</li> <li>The business is operating by entrepreneur. Existing no employee.</li> <li>One will be appointed in the future.</li> <li>Collects goods from Sherpu, Bogra</li> <li>Agreed grace period is 3 months.</li> </ul> |  |  |  |

| Investm | ont | Broa | 7  | OWD |
|---------|-----|------|----|-----|
| mvesum  | ent | DIEd | KU |     |

|                             | Existi | ng     | Proposed |      |        |          |         |
|-----------------------------|--------|--------|----------|------|--------|----------|---------|
| Particulars Qty. Unit Price |        | Amount | Qty      | Unit | Amount | Proposed |         |
|                             |        |        | (BDT)    |      | Price  | (BDT)    | Total   |
| Cow ( Dashi )               | 1      | 70,000 | 70,000   | 1    | 70,000 | 70,000   | 140,000 |
| Small Cow                   | 2      | 40,000 | 80,000   |      |        |          | 80,000  |
| Smoll                       | 3      | 15,000 | 45,000   |      |        |          | 45,000  |
| Total                       | 6      |        | 195,000  | 1    |        | 70,000   | 265,000 |