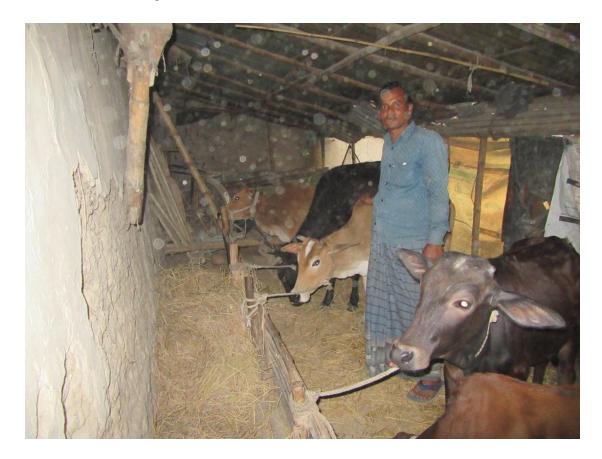

| Proposed Nobin Udyokta Business Info              |   |                                                                                                                                                                                                                                                                                                                        |  |  |  |
|---------------------------------------------------|---|------------------------------------------------------------------------------------------------------------------------------------------------------------------------------------------------------------------------------------------------------------------------------------------------------------------------|--|--|--|
| Business Name                                     | : | BHAI BHAI DAIRY FARM                                                                                                                                                                                                                                                                                                   |  |  |  |
| Location                                          | : | West Naishimul , Bishalpur, Sherpur .                                                                                                                                                                                                                                                                                  |  |  |  |
| Total Investment in BDT                           | : | BDT 265,000/-                                                                                                                                                                                                                                                                                                          |  |  |  |
| Financing                                         | : | Self BDT 195,000/-(from existing business) 74% Required Investment BDT 70,000/-(as equity) 26%                                                                                                                                                                                                                         |  |  |  |
| Present salary/drawings from business (estimates) | : | BDT 3,000/-                                                                                                                                                                                                                                                                                                            |  |  |  |
| Proposed Salary                                   | : | BDT 3,000/-                                                                                                                                                                                                                                                                                                            |  |  |  |
| Size of shop                                      | : | 20ft x 12 ft= 240 square ft                                                                                                                                                                                                                                                                                            |  |  |  |
| Implementation                                    | : | <ul> <li>The business is planned to be scaled up by investment in existing goods like. Milks .</li> <li>The business is operating by entrepreneur. Existing no employee.</li> <li>One will be appointed in the future.</li> <li>Collects goods from Sherpu, Bogra</li> <li>Agreed grace period is 3 months.</li> </ul> |  |  |  |

| Investm | ont | Broa | 7  | OWD |
|---------|-----|------|----|-----|
| mvesum  | ent | DIEd | KU |     |

|                             | Existi | ng     | Proposed |      |        |          |         |
|-----------------------------|--------|--------|----------|------|--------|----------|---------|
| Particulars Qty. Unit Price |        | Amount | Qty      | Unit | Amount | Proposed |         |
|                             |        |        | (BDT)    |      | Price  | (BDT)    | Total   |
| Cow ( Dashi )               | 1      | 70,000 | 70,000   | 1    | 70,000 | 70,000   | 140,000 |
| Small Cow                   | 2      | 40,000 | 80,000   |      |        |          | 80,000  |
| Smoll                       | 3      | 15,000 | 45,000   |      |        |          | 45,000  |
| Total                       | 6      |        | 195,000  | 1    |        | 70,000   | 265,000 |