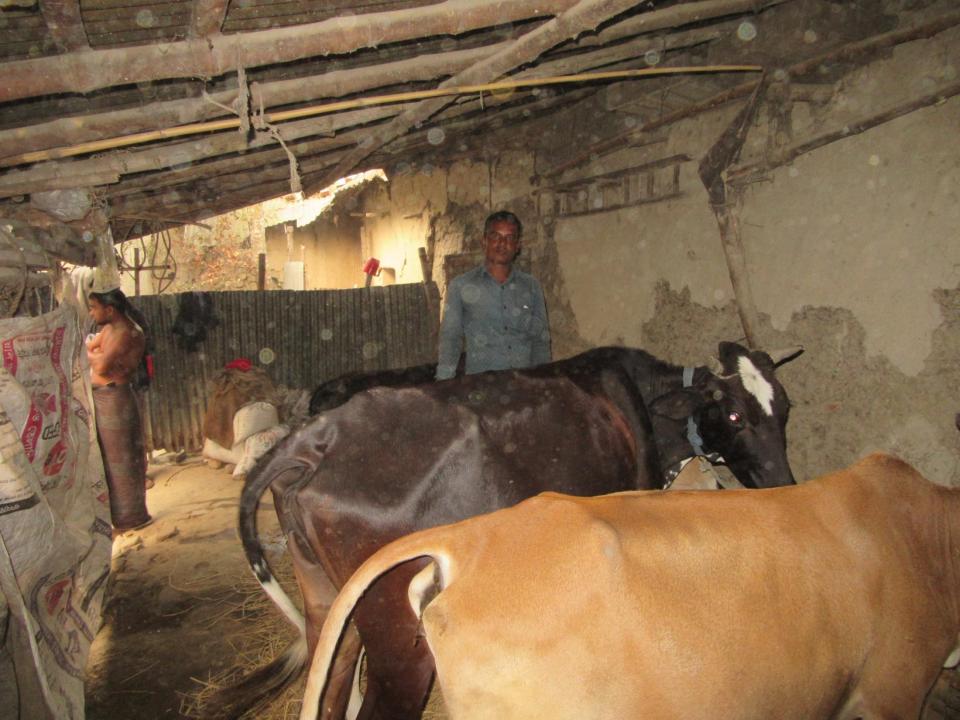

| Proposed Nobin Udyokta Business Info              |   |                                                                                                                                                                                                                                                                                                                        |  |  |  |
|---------------------------------------------------|---|------------------------------------------------------------------------------------------------------------------------------------------------------------------------------------------------------------------------------------------------------------------------------------------------------------------------|--|--|--|
| Business Name                                     | : | BHAI BHAI DAIRY FARM                                                                                                                                                                                                                                                                                                   |  |  |  |
| Location                                          | : | West Naishimul , Bishalpur, Sherpur .                                                                                                                                                                                                                                                                                  |  |  |  |
| Total Investment in BDT                           | : | BDT 265,000/-                                                                                                                                                                                                                                                                                                          |  |  |  |
| Financing                                         | : | Self BDT 195,000/-(from existing business) 74% Required Investment BDT 70,000/-(as equity) 26%                                                                                                                                                                                                                         |  |  |  |
| Present salary/drawings from business (estimates) | : | BDT 3,000/-                                                                                                                                                                                                                                                                                                            |  |  |  |
| Proposed Salary                                   | : | BDT 3,000/-                                                                                                                                                                                                                                                                                                            |  |  |  |
| Size of shop                                      | : | 20ft x 12 ft= 240 square ft                                                                                                                                                                                                                                                                                            |  |  |  |
| Implementation                                    | : | <ul> <li>The business is planned to be scaled up by investment in existing goods like. Milks .</li> <li>The business is operating by entrepreneur. Existing no employee.</li> <li>One will be appointed in the future.</li> <li>Collects goods from Sherpu, Bogra</li> <li>Agreed grace period is 3 months.</li> </ul> |  |  |  |

| Investm | ont | Broa | 7  | OWD |
|---------|-----|------|----|-----|
| mvesum  | ent | DIEd | KU |     |

|                             | Existi | ng     | Proposed |      |        |          |         |
|-----------------------------|--------|--------|----------|------|--------|----------|---------|
| Particulars Qty. Unit Price |        | Amount | Qty      | Unit | Amount | Proposed |         |
|                             |        |        | (BDT)    |      | Price  | (BDT)    | Total   |
| Cow ( Dashi )               | 1      | 70,000 | 70,000   | 1    | 70,000 | 70,000   | 140,000 |
| Small Cow                   | 2      | 40,000 | 80,000   |      |        |          | 80,000  |
| Smoll                       | 3      | 15,000 | 45,000   |      |        |          | 45,000  |
| Total                       | 6      |        | 195,000  | 1    |        | 70,000   | 265,000 |