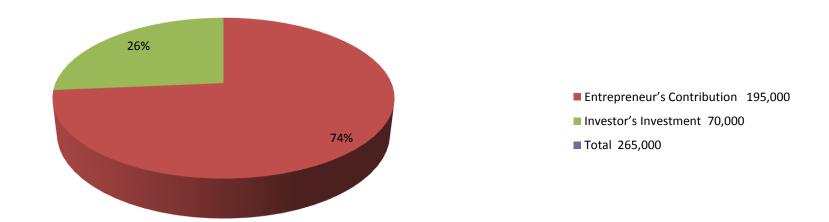

| Proposed Nobin Udyokta Business Info              |   |                                                                                                                                                                                                                                                                                                                        |  |  |  |
|---------------------------------------------------|---|------------------------------------------------------------------------------------------------------------------------------------------------------------------------------------------------------------------------------------------------------------------------------------------------------------------------|--|--|--|
| Business Name                                     | : | BHAI BHAI DAIRY FARM                                                                                                                                                                                                                                                                                                   |  |  |  |
| Location                                          | : | West Naishimul , Bishalpur, Sherpur .                                                                                                                                                                                                                                                                                  |  |  |  |
| Total Investment in BDT                           | : | BDT 265,000/-                                                                                                                                                                                                                                                                                                          |  |  |  |
| Financing                                         | : | Self BDT 195,000/-(from existing business) 74% Required Investment BDT 70,000/-(as equity) 26%                                                                                                                                                                                                                         |  |  |  |
| Present salary/drawings from business (estimates) | : | BDT 3,000/-                                                                                                                                                                                                                                                                                                            |  |  |  |
| Proposed Salary                                   | : | BDT 3,000/-                                                                                                                                                                                                                                                                                                            |  |  |  |
| Size of shop                                      | : | 20ft x 12 ft= 240 square ft                                                                                                                                                                                                                                                                                            |  |  |  |
| Implementation                                    | : | <ul> <li>The business is planned to be scaled up by investment in existing goods like. Milks .</li> <li>The business is operating by entrepreneur. Existing no employee.</li> <li>One will be appointed in the future.</li> <li>Collects goods from Sherpu, Bogra</li> <li>Agreed grace period is 3 months.</li> </ul> |  |  |  |

| Investm | ont | Broa | 7  | OWD |
|---------|-----|------|----|-----|
| mvesum  | ent | DIEd | KU |     |

|                             | Existi | ng     | Proposed |      |        |          |         |
|-----------------------------|--------|--------|----------|------|--------|----------|---------|
| Particulars Qty. Unit Price |        | Amount | Qty      | Unit | Amount | Proposed |         |
|                             |        |        | (BDT)    |      | Price  | (BDT)    | Total   |
| Cow ( Dashi )               | 1      | 70,000 | 70,000   | 1    | 70,000 | 70,000   | 140,000 |
| Small Cow                   | 2      | 40,000 | 80,000   |      |        |          | 80,000  |
| Smoll                       | 3      | 15,000 | 45,000   |      |        |          | 45,000  |
| Total                       | 6      |        | 195,000  | 1    |        | 70,000   | 265,000 |