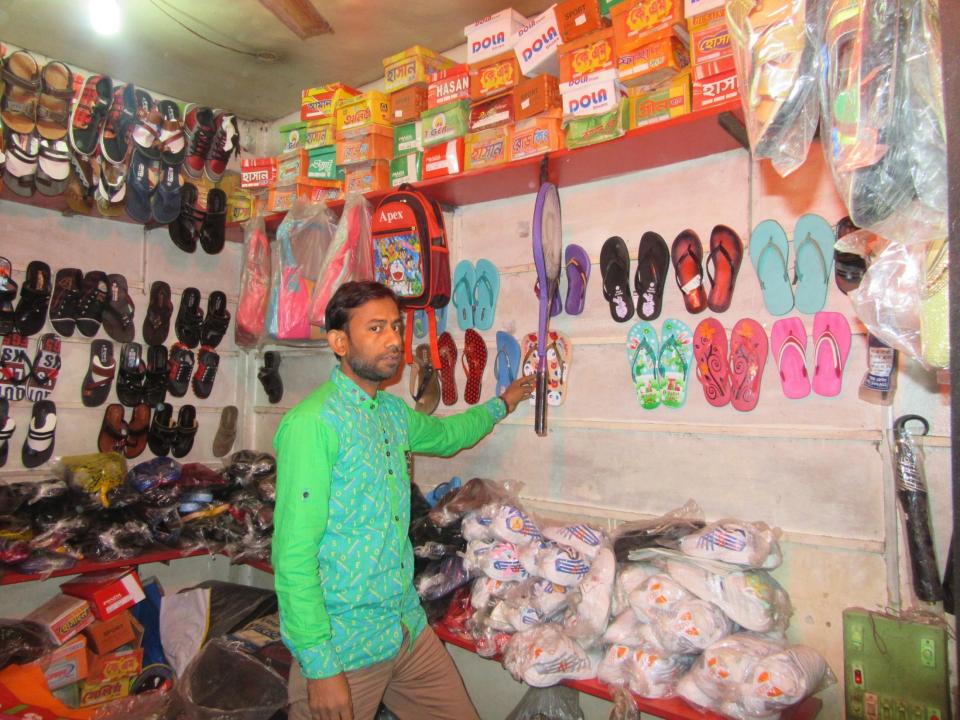

# Pictures

| Proposed Nobin Udyokta Business Info              |   |                                                                                                                                                                                                                                                                                                                                                                                                                                                       |  |  |  |  |
|---------------------------------------------------|---|-------------------------------------------------------------------------------------------------------------------------------------------------------------------------------------------------------------------------------------------------------------------------------------------------------------------------------------------------------------------------------------------------------------------------------------------------------|--|--|--|--|
| Business Name                                     | : | MUKTI SHOE STORE                                                                                                                                                                                                                                                                                                                                                                                                                                      |  |  |  |  |
| Location                                          | : | Mirjapur, Sherpur.                                                                                                                                                                                                                                                                                                                                                                                                                                    |  |  |  |  |
| Total Investment in BDT                           | : | BDT 262,000/-                                                                                                                                                                                                                                                                                                                                                                                                                                         |  |  |  |  |
| Financing                                         | : | Self BDT 212,000/-(from existing business) 50% Required Investment BDT 50,000/-(as equity) 50%                                                                                                                                                                                                                                                                                                                                                        |  |  |  |  |
| Present salary/drawings from business (estimates) | : | BDT 4,000/-                                                                                                                                                                                                                                                                                                                                                                                                                                           |  |  |  |  |
| Proposed Salary                                   | : | BDT 4,000/-                                                                                                                                                                                                                                                                                                                                                                                                                                           |  |  |  |  |
| Size of shop                                      | : | 12 ft x 7 ft= 84 square ft                                                                                                                                                                                                                                                                                                                                                                                                                            |  |  |  |  |
| Implementation                                    | : | <ul> <li>The business is planned to be scaled up by investment in existing goods like; Chomra juta, Batta shoe, Hill, Ball, Ladthar, etc.</li> <li>Average 20% gain on sale.</li> <li>The business is operating by entrepreneur. Existing 1 employees.</li> <li>After getting equity fund 1 employee will be appointed</li> <li>The shop is rented.</li> <li>Collects goods from Sherpur, Bogra.</li> <li>Agreed grace period is 3 months.</li> </ul> |  |  |  |  |