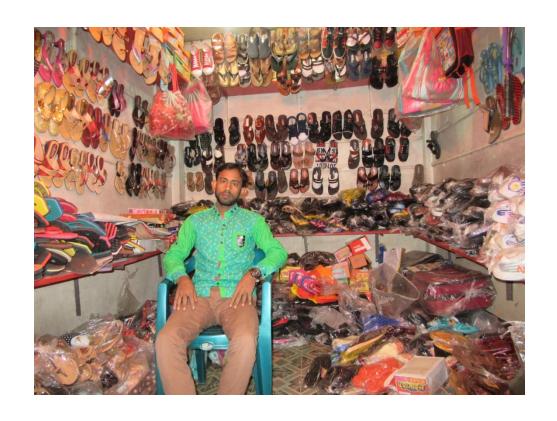

# Pictures

| Proposed Nobin Udyokta Business Info              |   |                                                                                                                                                                                                                                                                                                                                                                                                                                                       |  |  |  |  |
|---------------------------------------------------|---|-------------------------------------------------------------------------------------------------------------------------------------------------------------------------------------------------------------------------------------------------------------------------------------------------------------------------------------------------------------------------------------------------------------------------------------------------------|--|--|--|--|
| Business Name                                     | : | MUKTI SHOE STORE                                                                                                                                                                                                                                                                                                                                                                                                                                      |  |  |  |  |
| Location                                          | : | Mirjapur, Sherpur.                                                                                                                                                                                                                                                                                                                                                                                                                                    |  |  |  |  |
| Total Investment in BDT                           | : | BDT 262,000/-                                                                                                                                                                                                                                                                                                                                                                                                                                         |  |  |  |  |
| Financing                                         | : | Self BDT 212,000/-(from existing business) 50% Required Investment BDT 50,000/-(as equity) 50%                                                                                                                                                                                                                                                                                                                                                        |  |  |  |  |
| Present salary/drawings from business (estimates) | : | BDT 4,000/-                                                                                                                                                                                                                                                                                                                                                                                                                                           |  |  |  |  |
| Proposed Salary                                   | : | BDT 4,000/-                                                                                                                                                                                                                                                                                                                                                                                                                                           |  |  |  |  |
| Size of shop                                      | : | 12 ft x 7 ft= 84 square ft                                                                                                                                                                                                                                                                                                                                                                                                                            |  |  |  |  |
| Implementation                                    | : | <ul> <li>The business is planned to be scaled up by investment in existing goods like; Chomra juta, Batta shoe, Hill, Ball, Ladthar, etc.</li> <li>Average 20% gain on sale.</li> <li>The business is operating by entrepreneur. Existing 1 employees.</li> <li>After getting equity fund 1 employee will be appointed</li> <li>The shop is rented.</li> <li>Collects goods from Sherpur, Bogra.</li> <li>Agreed grace period is 3 months.</li> </ul> |  |  |  |  |