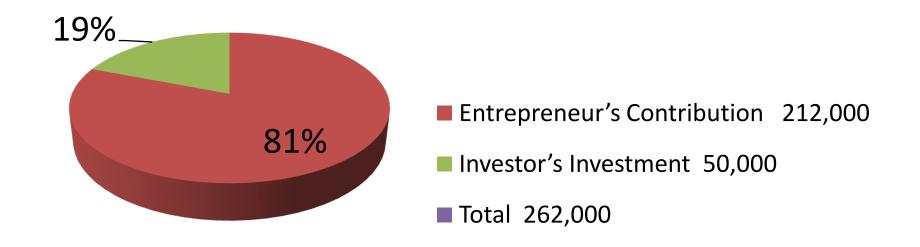

| Investment Breakdown |      |            |                 |     |               |                 |                   |
|----------------------|------|------------|-----------------|-----|---------------|-----------------|-------------------|
|                      | Exis | ting       | Proposed        |     |               |                 |                   |
| Particulars          | Qty. | Unit Price | Amount<br>(BDT) | Qty | Unit<br>Price | Amount<br>(BDT) | Proposed<br>Total |
| Chomra juta          | 1    | 8,400      | 8,400           | 5   | 8,400         | 42,000          | 50,200            |
| Bata shu             | 15   | 3,000      | 75,000          | 3   | 3,000         | 8,000           | 86,000            |
| Barmis               | 50   | 1,000      | 50,000          |     |               |                 | 50,000            |
| Hill                 | 25   | 2,000      | 50,000          |     |               |                 | 50,000            |
| Bage                 | 30   | 300        | 9,000           |     |               |                 | 9,000             |
| Ladthar              | 7    | 400        | 2,800           |     |               |                 | 2,800             |
| Ball                 | 50   | 100        | 5,000           |     |               |                 | 5,000             |
| Others               | 30   | 400        | 12,00           |     |               |                 | 12,000            |
| Total                | 208  |            | 212,000         | 8   |               | 50,000          | 262,000           |