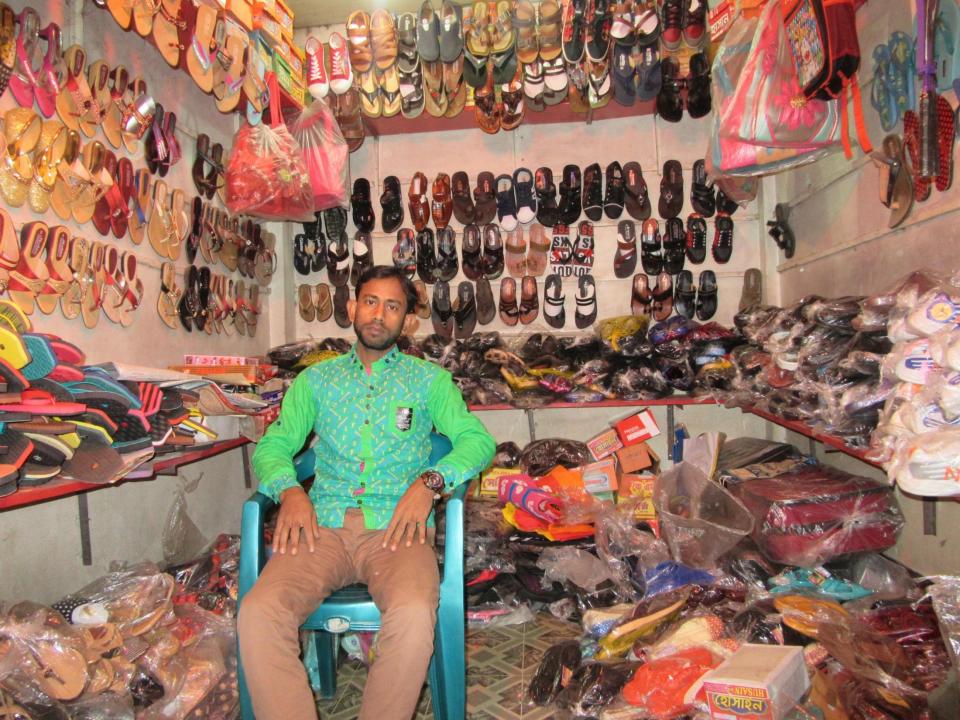

# Pictures

| Proposed Nobin Udyokta Business Info              |   |                                                                                                                                                                                                                                                                                                                                                                                                                                                       |  |  |  |  |
|---------------------------------------------------|---|-------------------------------------------------------------------------------------------------------------------------------------------------------------------------------------------------------------------------------------------------------------------------------------------------------------------------------------------------------------------------------------------------------------------------------------------------------|--|--|--|--|
| Business Name                                     | : | MUKTI SHOE STORE                                                                                                                                                                                                                                                                                                                                                                                                                                      |  |  |  |  |
| Location                                          | : | Mirjapur, Sherpur.                                                                                                                                                                                                                                                                                                                                                                                                                                    |  |  |  |  |
| Total Investment in BDT                           | : | BDT 262,000/-                                                                                                                                                                                                                                                                                                                                                                                                                                         |  |  |  |  |
| Financing                                         | : | Self BDT 212,000/-(from existing business) 50% Required Investment BDT 50,000/-(as equity) 50%                                                                                                                                                                                                                                                                                                                                                        |  |  |  |  |
| Present salary/drawings from business (estimates) | : | BDT 4,000/-                                                                                                                                                                                                                                                                                                                                                                                                                                           |  |  |  |  |
| Proposed Salary                                   | : | BDT 4,000/-                                                                                                                                                                                                                                                                                                                                                                                                                                           |  |  |  |  |
| Size of shop                                      | : | 12 ft x 7 ft= 84 square ft                                                                                                                                                                                                                                                                                                                                                                                                                            |  |  |  |  |
| Implementation                                    | : | <ul> <li>The business is planned to be scaled up by investment in existing goods like; Chomra juta, Batta shoe, Hill, Ball, Ladthar, etc.</li> <li>Average 20% gain on sale.</li> <li>The business is operating by entrepreneur. Existing 1 employees.</li> <li>After getting equity fund 1 employee will be appointed</li> <li>The shop is rented.</li> <li>Collects goods from Sherpur, Bogra.</li> <li>Agreed grace period is 3 months.</li> </ul> |  |  |  |  |