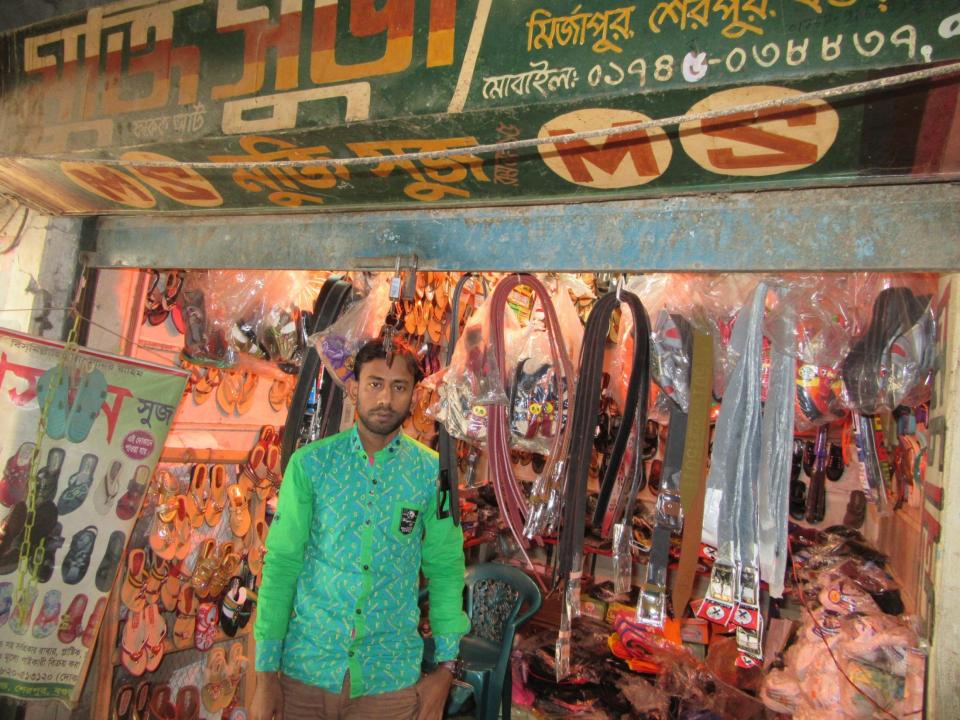

# Pictures

| Proposed Nobin Udyokta Business Info              |   |                                                                                                                                                                                                                                                                                                                                                                                                                                                       |  |  |  |  |
|---------------------------------------------------|---|-------------------------------------------------------------------------------------------------------------------------------------------------------------------------------------------------------------------------------------------------------------------------------------------------------------------------------------------------------------------------------------------------------------------------------------------------------|--|--|--|--|
| Business Name                                     | : | MUKTI SHOE STORE                                                                                                                                                                                                                                                                                                                                                                                                                                      |  |  |  |  |
| Location                                          | : | Mirjapur, Sherpur.                                                                                                                                                                                                                                                                                                                                                                                                                                    |  |  |  |  |
| Total Investment in BDT                           | : | BDT 262,000/-                                                                                                                                                                                                                                                                                                                                                                                                                                         |  |  |  |  |
| Financing                                         | : | Self BDT 212,000/-(from existing business) 50% Required Investment BDT 50,000/-(as equity) 50%                                                                                                                                                                                                                                                                                                                                                        |  |  |  |  |
| Present salary/drawings from business (estimates) | : | BDT 4,000/-                                                                                                                                                                                                                                                                                                                                                                                                                                           |  |  |  |  |
| Proposed Salary                                   | : | BDT 4,000/-                                                                                                                                                                                                                                                                                                                                                                                                                                           |  |  |  |  |
| Size of shop                                      | : | 12 ft x 7 ft= 84 square ft                                                                                                                                                                                                                                                                                                                                                                                                                            |  |  |  |  |
| Implementation                                    | : | <ul> <li>The business is planned to be scaled up by investment in existing goods like; Chomra juta, Batta shoe, Hill, Ball, Ladthar, etc.</li> <li>Average 20% gain on sale.</li> <li>The business is operating by entrepreneur. Existing 1 employees.</li> <li>After getting equity fund 1 employee will be appointed</li> <li>The shop is rented.</li> <li>Collects goods from Sherpur, Bogra.</li> <li>Agreed grace period is 3 months.</li> </ul> |  |  |  |  |