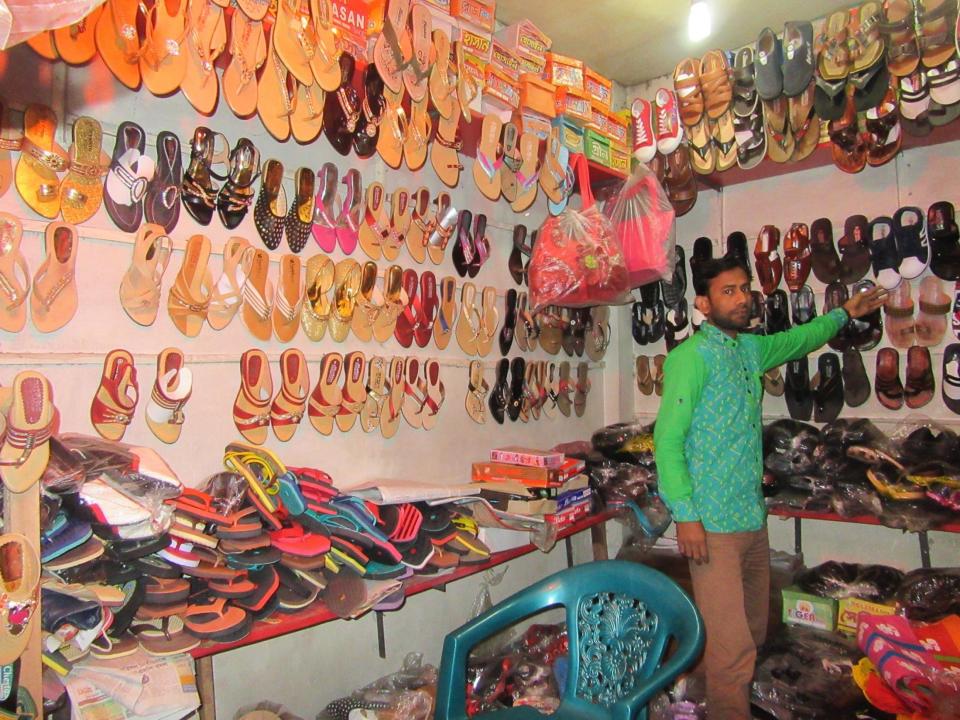

# Pictures

| Proposed Nobin Udyokta Business Info              |   |                                                                                                                                                                                                                                                                                                                                                                                                                                                       |  |  |  |  |
|---------------------------------------------------|---|-------------------------------------------------------------------------------------------------------------------------------------------------------------------------------------------------------------------------------------------------------------------------------------------------------------------------------------------------------------------------------------------------------------------------------------------------------|--|--|--|--|
| Business Name                                     | : | MUKTI SHOE STORE                                                                                                                                                                                                                                                                                                                                                                                                                                      |  |  |  |  |
| Location                                          | : | Mirjapur, Sherpur.                                                                                                                                                                                                                                                                                                                                                                                                                                    |  |  |  |  |
| Total Investment in BDT                           | : | BDT 262,000/-                                                                                                                                                                                                                                                                                                                                                                                                                                         |  |  |  |  |
| Financing                                         | : | Self BDT 212,000/-(from existing business) 50% Required Investment BDT 50,000/-(as equity) 50%                                                                                                                                                                                                                                                                                                                                                        |  |  |  |  |
| Present salary/drawings from business (estimates) | : | BDT 4,000/-                                                                                                                                                                                                                                                                                                                                                                                                                                           |  |  |  |  |
| Proposed Salary                                   | : | BDT 4,000/-                                                                                                                                                                                                                                                                                                                                                                                                                                           |  |  |  |  |
| Size of shop                                      | : | 12 ft x 7 ft= 84 square ft                                                                                                                                                                                                                                                                                                                                                                                                                            |  |  |  |  |
| Implementation                                    | : | <ul> <li>The business is planned to be scaled up by investment in existing goods like; Chomra juta, Batta shoe, Hill, Ball, Ladthar, etc.</li> <li>Average 20% gain on sale.</li> <li>The business is operating by entrepreneur. Existing 1 employees.</li> <li>After getting equity fund 1 employee will be appointed</li> <li>The shop is rented.</li> <li>Collects goods from Sherpur, Bogra.</li> <li>Agreed grace period is 3 months.</li> </ul> |  |  |  |  |