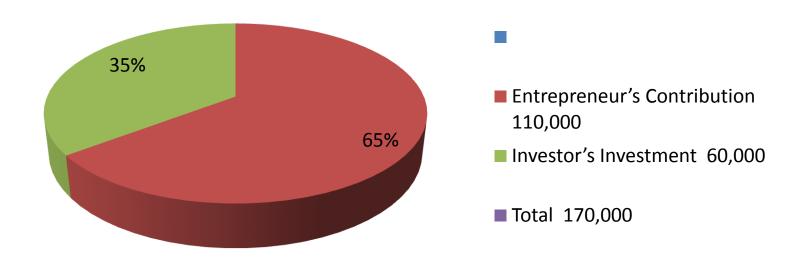

| Proposed Nobin Udyokta Business Info              |   |                                                                                                                                                                                                                                                                                                                |  |  |  |
|---------------------------------------------------|---|----------------------------------------------------------------------------------------------------------------------------------------------------------------------------------------------------------------------------------------------------------------------------------------------------------------|--|--|--|
| Business Name                                     | : | EMRAN DUGDO KHAMAR                                                                                                                                                                                                                                                                                             |  |  |  |
| Location                                          | : | Banirpara,golabari,Gabtoli, Bogra                                                                                                                                                                                                                                                                              |  |  |  |
| Total Investment in BDT                           | : | BDT 1,70,000/-                                                                                                                                                                                                                                                                                                 |  |  |  |
| Financing                                         | : | Self BDT 1,10,000/- (from existing business) 65%<br>Required Investment BDT 60,000/- (as equity) 35%                                                                                                                                                                                                           |  |  |  |
| Present salary/drawings from business (estimates) | • | BDT 4,000                                                                                                                                                                                                                                                                                                      |  |  |  |
| Proposed Salary                                   | : | BDT 4,000                                                                                                                                                                                                                                                                                                      |  |  |  |
| Size of shop                                      | : | 15 ft x 10 ft= 150 square ft                                                                                                                                                                                                                                                                                   |  |  |  |
| Security of the shop                              | : | N/A                                                                                                                                                                                                                                                                                                            |  |  |  |
| Implementation                                    | : | <ul> <li>The business is planned to be scaled up by investment in existing goods like; Milk product.</li> <li>The business is operating by entrepreneur. Existing no employee.</li> <li>One will be appointed in the future.</li> <li>Collects goods from</li> <li>Agreed grace period is 3 months.</li> </ul> |  |  |  |

|             |      | Investi    | ment Brea | akdow                 | /n       |        |          |
|-------------|------|------------|-----------|-----------------------|----------|--------|----------|
| Existing    |      |            |           |                       | Proposed |        |          |
| Particulars | Qty. | Unit Price | Amount    | nt Qty Unit Amount Pr |          |        | Proposed |
|             |      |            | (BDT)     |                       |          | (BDT)  | Total    |
| Milk Cow    | 1    | 50000      | 50,000    | 1                     | 60000    | 60,000 | 110,000  |
| Oxen        | 1    | 40000      | 40,000    | 0                     | 0        | 0      | 40,000   |
| culf        | 1    | 20000      | 20,000    | 0                     | 0        | 0      | 20,000   |
|             | 0    | 0          | 110,000   | 0                     | 0        | 60,000 | 170,000  |