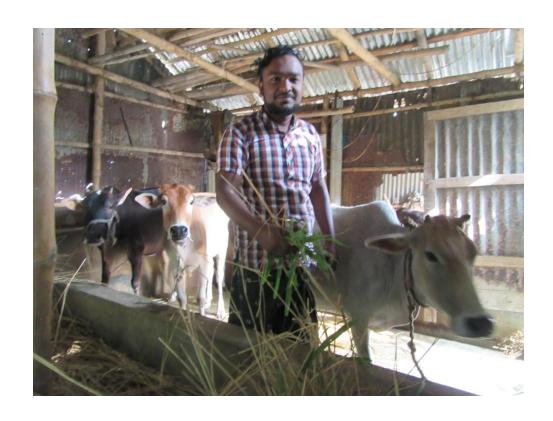

#### Proposed NU Business Name: **EMRAN DUGDO KHAMAR**



Project identification and prepared by: Md . Obaidullah, Bogra Shadar Unit, Bogra Project verified by: Md. Mozaharul Islam Sarker



| Brief Bio of The Proposed Nobin Udyokta                                                                                                         |         |                                                                                                                                                                                                |  |  |  |
|-------------------------------------------------------------------------------------------------------------------------------------------------|---------|----------------------------------------------------------------------------------------------------------------------------------------------------