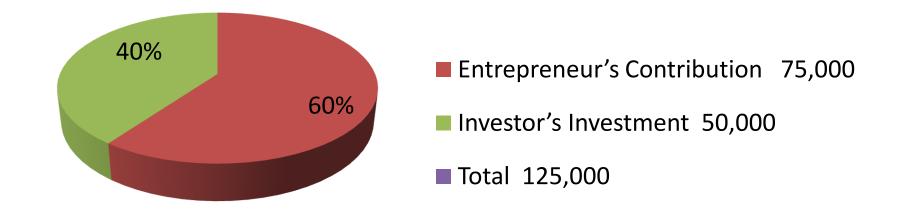

| Proposed Nobin Udyokta Business Info              |                                                  |                                                                                                                                                                                                                                                                                                                                                              |  |  |  |
|---------------------------------------------------|--------------------------------------------------|--------------------------------------------------------------------------------------------------------------------------------------------------------------------------------------------------------------------------------------------------------------------------------------------------------------------------------------------------------------|--|--|--|
| Business Name                                     |                                                  | JONONI SUTA GHOR                                                                                                                                                                                                                                                                                                                                             |  |  |  |
| Location                                          | :                                                | Golabari,Gabtoli, Bogra .                                                                                                                                                                                                                                                                                                                                    |  |  |  |
| Total Investment in BDT                           | :                                                | BDT 125,000/-                                                                                                                                                                                                                                                                                                                                                |  |  |  |
| Financing                                         | :                                                | Self BDT 75,000/- (from existing business) 60%                                                                                                                                                                                                                                                                                                               |  |  |  |
|                                                   | Required Investment BDT 50,000/- (as equity) 40% |                                                                                                                                                                                                                                                                                                                                                              |  |  |  |
| Present salary/drawings from business (estimates) | :                                                | BDT 5,000                                                                                                                                                                                                                                                                                                                                                    |  |  |  |
| Proposed Salary                                   | :                                                | BDT 5,000                                                                                                                                                                                                                                                                                                                                                    |  |  |  |
| Size of shop                                      | :                                                | 10 ft x 10 ft= 100 square ft                                                                                                                                                                                                                                                                                                                                 |  |  |  |
| Security of the shop                              | :                                                | N/A                                                                                                                                                                                                                                                                                                                                                          |  |  |  |
| Implementation                                    |                                                  | <ul> <li>The business is planned to be scaled up by investment in existing goods like; Sales Varities spinig and others etc.</li> <li>Average 20% gain on sales.</li> <li>The business is operating by entrepreneur. Existing no labors</li> <li>After getting equity fund 01 labors will be appointed.</li> <li>Agreed grace period is 3 months.</li> </ul> |  |  |  |