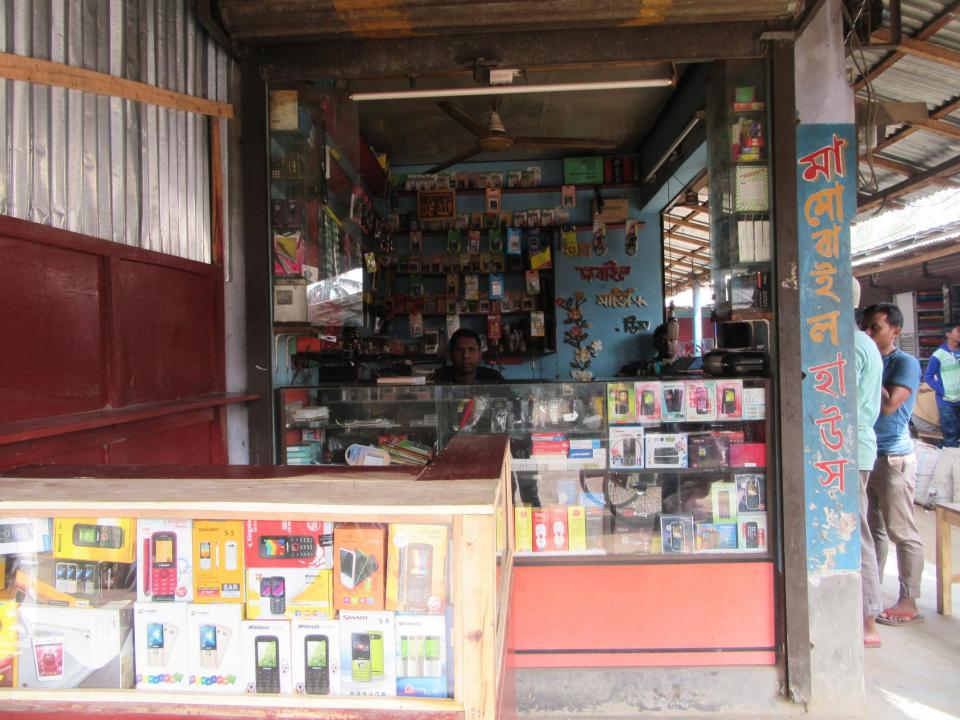

| Proposed Nobin Udyokta Business Info              |   |                                                                                                                                                                                                                                                                                                                                                                       |  |  |  |
|---------------------------------------------------|---|-----------------------------------------------------------------------------------------------------------------------------------------------------------------------------------------------------------------------------------------------------------------------------------------------------------------------------------------------------------------------|--|--|--|
| Business Name                                     | : | MA MOBILE SERVISING HOUSE                                                                                                                                                                                                                                                                                                                                             |  |  |  |
| Location                                          | : | Bhai bon market,Golabari,Gabtoli, Bogra                                                                                                                                                                                                                                                                                                                               |  |  |  |
| Total Investment in BDT                           | : | BDT 1,90,000/-                                                                                                                                                                                                                                                                                                                                                        |  |  |  |
| Financing                                         | : | Self BDT 1,40,000/- (from existing business) 74% Required Investment BDT 50,000/- (as equity) 26%                                                                                                                                                                                                                                                                     |  |  |  |
| Present salary/drawings from business (estimates) | : | BDT 5,000                                                                                                                                                                                                                                                                                                                                                             |  |  |  |
| Proposed Salary                                   | : | BDT 5,000                                                                                                                                                                                                                                                                                                                                                             |  |  |  |
| Size of shop                                      | : | 10 ft x 10 ft= 100 square ft                                                                                                                                                                                                                                                                                                                                          |  |  |  |
| Security of the shop                              | : | N/A                                                                                                                                                                                                                                                                                                                                                                   |  |  |  |
| Implementation                                    | : | <ul> <li>The business is planned to be scaled up by investment in existing goods like; Mobile eccessories, recharge, memory card, etc.</li> <li>Average 30% gain on sales.</li> <li>The business is operating by entrepreneur. Existing 03 labor.</li> <li>After getting equity fund 01 labor will be appointed.</li> <li>Agreed grace period is 3 months.</li> </ul> |  |  |  |