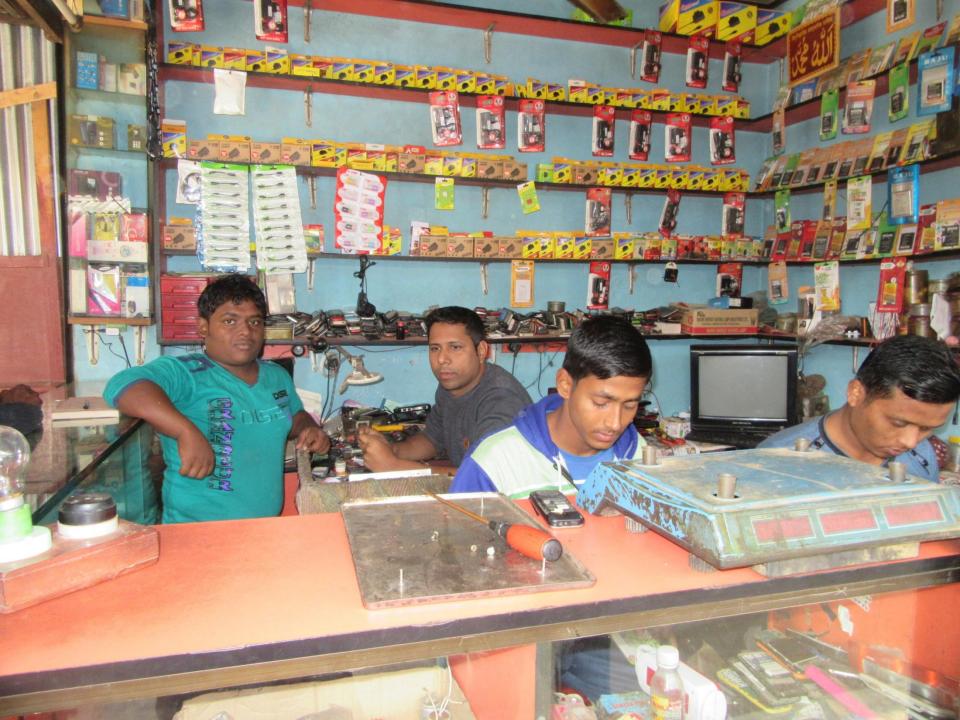

| Proposed Nobin Udyokta Business Info              |   |                                                                                                                                                                                                                                                                                                                                                                       |  |  |  |
|---------------------------------------------------|---|-----------------------------------------------------------------------------------------------------------------------------------------------------------------------------------------------------------------------------------------------------------------------------------------------------------------------------------------------------------------------|--|--|--|
| Business Name                                     | : | MA MOBILE SERVISING HOUSE                                                                                                                                                                                                                                                                                                                                             |  |  |  |
| Location                                          | : | Bhai bon market,Golabari,Gabtoli, Bogra                                                                                                                                                                                                                                                                                                                               |  |  |  |
| Total Investment in BDT                           | : | BDT 1,90,000/-                                                                                                                                                                                                                                                                                                                                                        |  |  |  |
| Financing                                         | : | Self BDT 1,40,000/- (from existing business) 74% Required Investment BDT 50,000/- (as equity) 26%                                                                                                                                                                                                                                                                     |  |  |  |
| Present salary/drawings from business (estimates) | : | BDT 5,000                                                                                                                                                                                                                                                                                                                                                             |  |  |  |
| Proposed Salary                                   | : | BDT 5,000                                                                                                                                                                                                                                                                                                                                                             |  |  |  |
| Size of shop                                      | : | 10 ft x 10 ft= 100 square ft                                                                                                                                                                                                                                                                                                                                          |  |  |  |
| Security of the shop                              | : | N/A                                                                                                                                                                                                                                                                                                                                                                   |  |  |  |
| Implementation                                    | : | <ul> <li>The business is planned to be scaled up by investment in existing goods like; Mobile eccessories, recharge, memory card, etc.</li> <li>Average 30% gain on sales.</li> <li>The business is operating by entrepreneur. Existing 03 labor.</li> <li>After getting equity fund 01 labor will be appointed.</li> <li>Agreed grace period is 3 months.</li> </ul> |  |  |  |