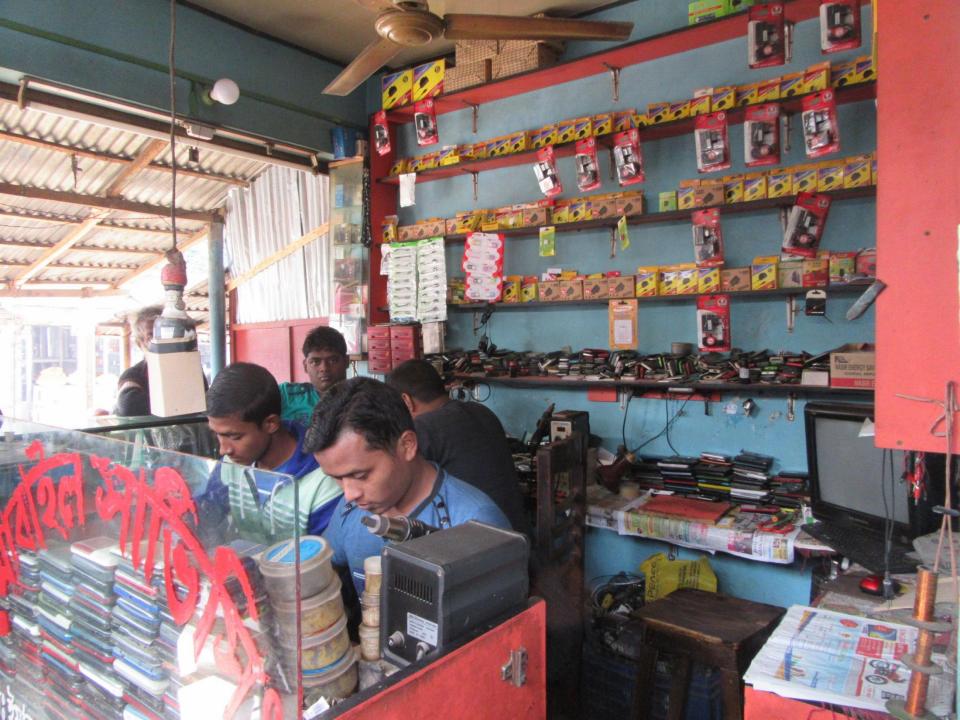

| Proposed Nobin Udyokta Business Info              |   |                                                                                                                                                                                                                                                                                                                                                                       |  |  |  |
|---------------------------------------------------|---|-----------------------------------------------------------------------------------------------------------------------------------------------------------------------------------------------------------------------------------------------------------------------------------------------------------------------------------------------------------------------|--|--|--|
| Business Name                                     | : | MA MOBILE SERVISING HOUSE                                                                                                                                                                                                                                                                                                                                             |  |  |  |
| Location                                          | : | Bhai bon market,Golabari,Gabtoli, Bogra                                                                                                                                                                                                                                                                                                                               |  |  |  |
| Total Investment in BDT                           | : | BDT 1,90,000/-                                                                                                                                                                                                                                                                                                                                                        |  |  |  |
| Financing                                         | : | Self BDT 1,40,000/- (from existing business) 74% Required Investment BDT 50,000/- (as equity) 26%                                                                                                                                                                                                                                                                     |  |  |  |
| Present salary/drawings from business (estimates) | : | BDT 5,000                                                                                                                                                                                                                                                                                                                                                             |  |  |  |
| Proposed Salary                                   | : | BDT 5,000                                                                                                                                                                                                                                                                                                                                                             |  |  |  |
| Size of shop                                      | : | 10 ft x 10 ft= 100 square ft                                                                                                                                                                                                                                                                                                                                          |  |  |  |
| Security of the shop                              | : | N/A                                                                                                                                                                                                                                                                                                                                                                   |  |  |  |
| Implementation                                    | : | <ul> <li>The business is planned to be scaled up by investment in existing goods like; Mobile eccessories, recharge, memory card, etc.</li> <li>Average 30% gain on sales.</li> <li>The business is operating by entrepreneur. Existing 03 labor.</li> <li>After getting equity fund 01 labor will be appointed.</li> <li>Agreed grace period is 3 months.</li> </ul> |  |  |  |