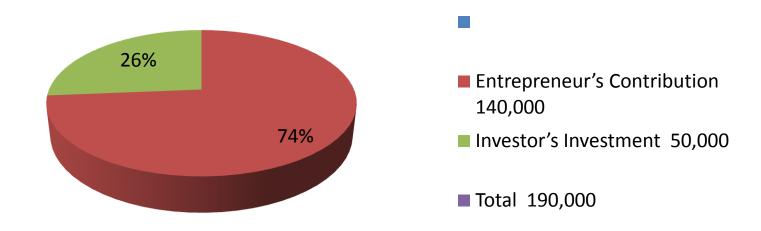

| Proposed Nobin Udyokta Business Info              |   |                                                                                                                                                                                                                                                                                                                                                                       |  |  |  |
|---------------------------------------------------|---|-----------------------------------------------------------------------------------------------------------------------------------------------------------------------------------------------------------------------------------------------------------------------------------------------------------------------------------------------------------------------|--|--|--|
| Business Name                                     | : | MA MOBILE SERVISING HOUSE                                                                                                                                                                                                                                                                                                                                             |  |  |  |
| Location                                          | : | Bhai bon market,Golabari,Gabtoli, Bogra                                                                                                                                                                                                                                                                                                                               |  |  |  |
| Total Investment in BDT                           | : | BDT 1,90,000/-                                                                                                                                                                                                                                                                                                                                                        |  |  |  |
| Financing                                         | : | Self BDT 1,40,000/- (from existing business) 74% Required Investment BDT 50,000/- (as equity) 26%                                                                                                                                                                                                                                                                     |  |  |  |
| Present salary/drawings from business (estimates) | : | BDT 5,000                                                                                                                                                                                                                                                                                                                                                             |  |  |  |
| Proposed Salary                                   | : | BDT 5,000                                                                                                                                                                                                                                                                                                                                                             |  |  |  |
| Size of shop                                      | : | 10 ft x 10 ft= 100 square ft                                                                                                                                                                                                                                                                                                                                          |  |  |  |
| Security of the shop                              | : | N/A                                                                                                                                                                                                                                                                                                                                                                   |  |  |  |
| Implementation                                    | : | <ul> <li>The business is planned to be scaled up by investment in existing goods like; Mobile eccessories, recharge, memory card, etc.</li> <li>Average 30% gain on sales.</li> <li>The business is operating by entrepreneur. Existing 03 labor.</li> <li>After getting equity fund 01 labor will be appointed.</li> <li>Agreed grace period is 3 months.</li> </ul> |  |  |  |

| Investment Breakdown |        |            |          |     |            |        |          |  |
|----------------------|--------|------------|----------|-----|------------|--------|----------|--|
|                      | Existi | ng         | Proposed |     |            |        |          |  |
| Particulars          | Qty.   | Unit Price | Amount   | Qty | Unit Price | Amount | Proposed |  |
|                      |        |            | (BDT)    | -   |            | (BDT)  | Total    |  |
| Mobile               | 50     | 1000       | 50,000   | 20  | 2,000      | 40,000 | 90,000   |  |
| Battary              | 100    | 200        | 20,000   | 0   | 0          | 0      | 20,000   |  |
| Mobile exc.          | 1      | 50000      | 50,000   | 0   | 0          | 10,000 | 60,000   |  |
| Watch                | 50     | 200        | 10,000   | 0   | 0          | 0      | 10,000   |  |
| Others               | 0      | 10000      | 10,000   | 0   | 0          | 0      | 10,000   |  |
|                      | 0      | 0          | 140,000  | 0   | 0          | 50,000 | 190,000  |  |