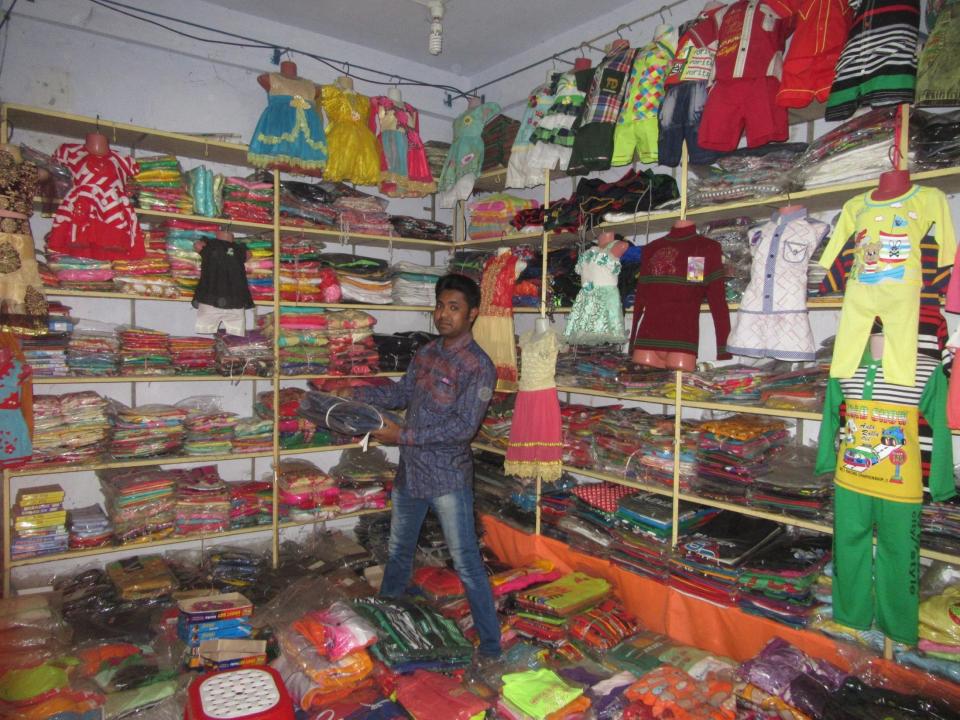

# Pictures

| Proposed Nobin Udyokta Business Info              |   |                                                                                                                                                                                                                                                                                                                                                                 |  |  |  |
|---------------------------------------------------|---|-----------------------------------------------------------------------------------------------------------------------------------------------------------------------------------------------------------------------------------------------------------------------------------------------------------------------------------------------------------------|--|--|--|
| Business Name                                     |   | SAIFUL AND SOUROV GARMENTS                                                                                                                                                                                                                                                                                                                                      |  |  |  |
| Location                                          | : | Khalilullah market, Golabari Gabtoli, Bogra.                                                                                                                                                                                                                                                                                                                    |  |  |  |
| Total Investment in BDT                           | : | BDT 1,67,000/-                                                                                                                                                                                                                                                                                                                                                  |  |  |  |
| Financing                                         | : | Self BDT 1,07,000/- (from existing business) 64%<br>Required Investment BDT 60,000/- (as equity) 36%                                                                                                                                                                                                                                                            |  |  |  |
| Present salary/drawings from business (estimates) | : | BDT 5,000                                                                                                                                                                                                                                                                                                                                                       |  |  |  |
| Proposed Salary                                   | : | BDT 5,000                                                                                                                                                                                                                                                                                                                                                       |  |  |  |
| Size of shop                                      | : | 15 ft x 8 ft= 120 square ft                                                                                                                                                                                                                                                                                                                                     |  |  |  |
| Security of the shop                              | : | N/A                                                                                                                                                                                                                                                                                                                                                             |  |  |  |
| Implementation                                    |   | <ul> <li>The business is planned to be scaled up by investment in existing goods like; Sale Shirts, Pants and other Clothes etc.</li> <li>Average 20% gain on sales.</li> <li>The business is operating by entrepreneur. Existing 02 labor</li> <li>After getting equity fund 02 labors will be appointed.</li> <li>Agreed grace period is 3 months.</li> </ul> |  |  |  |