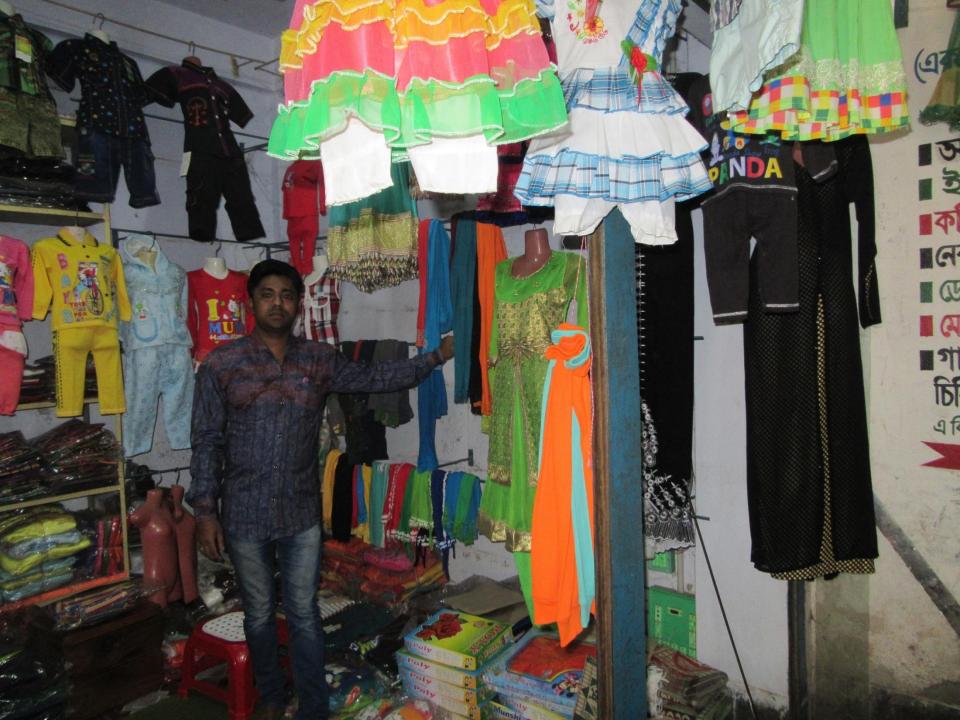

| Proposed Nobin Udyokta Business Info              |   |                                                                                                                                                                                                                                                                                                                                                                 |  |  |  |
|---------------------------------------------------|---|-----------------------------------------------------------------------------------------------------------------------------------------------------------------------------------------------------------------------------------------------------------------------------------------------------------------------------------------------------------------|--|--|--|
| Business Name                                     |   | SAIFUL AND SOUROV GARMENTS                                                                                                                                                                                                                                                                                                                                      |  |  |  |
| Location                                          | : | Khalilullah market, Golabari Gabtoli, Bogra.                                                                                                                                                                                                                                                                                                                    |  |  |  |
| Total Investment in BDT                           | : | BDT 1,67,000/-                                                                                                                                                                                                                                                                                                                                                  |  |  |  |
| Financing                                         | : | Self BDT 1,07,000/- (from existing business) 64%<br>Required Investment BDT 60,000/- (as equity) 36%                                                                                                                                                                                                                                                            |  |  |  |
| Present salary/drawings from business (estimates) | : | BDT 5,000                                                                                                                                                                                                                                                                                                                                                       |  |  |  |
| Proposed Salary                                   | : | BDT 5,000                                                                                                                                                                                                                                                                                                                                                       |  |  |  |
| Size of shop                                      | : | 15 ft x 8 ft= 120 square ft                                                                                                                                                                                                                                                                                                                                     |  |  |  |
| Security of the shop                              | : | N/A                                                                                                                                                                                                                                                                                                                                                             |  |  |  |
| Implementation                                    |   | <ul> <li>The business is planned to be scaled up by investment in existing goods like; Sale Shirts, Pants and other Clothes etc.</li> <li>Average 20% gain on sales.</li> <li>The business is operating by entrepreneur. Existing 02 labor</li> <li>After getting equity fund 02 labors will be appointed.</li> <li>Agreed grace period is 3 months.</li> </ul> |  |  |  |

# Pictures