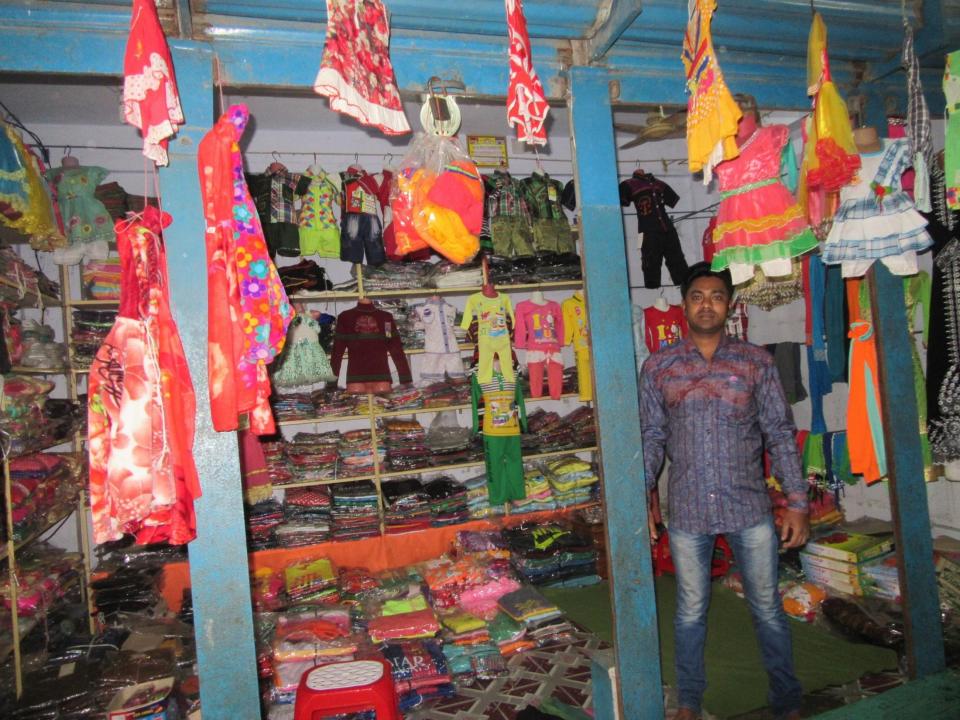

# Pictures

| Proposed Nobin Udyokta Business Info              |   |                                                                                                                                                                                                                                                                                                                                                                 |  |  |  |
|---------------------------------------------------|---|-----------------------------------------------------------------------------------------------------------------------------------------------------------------------------------------------------------------------------------------------------------------------------------------------------------------------------------------------------------------|--|--|--|
| Business Name                                     |   | SAIFUL AND SOUROV GARMENTS                                                                                                                                                                                                                                                                                                                                      |  |  |  |
| Location                                          | : | Khalilullah market, Golabari Gabtoli, Bogra.                                                                                                                                                                                                                                                                                                                    |  |  |  |
| Total Investment in BDT                           | : | BDT 1,67,000/-                                                                                                                                                                                                                                                                                                                                                  |  |  |  |
| Financing                                         | : | Self BDT 1,07,000/- (from existing business) 64%<br>Required Investment BDT 60,000/- (as equity) 36%                                                                                                                                                                                                                                                            |  |  |  |
| Present salary/drawings from business (estimates) | : | BDT 5,000                                                                                                                                                                                                                                                                                                                                                       |  |  |  |
| Proposed Salary                                   | : | BDT 5,000                                                                                                                                                                                                                                                                                                                                                       |  |  |  |
| Size of shop                                      | : | 15 ft x 8 ft= 120 square ft                                                                                                                                                                                                                                                                                                                                     |  |  |  |
| Security of the shop                              | : | N/A                                                                                                                                                                                                                                                                                                                                                             |  |  |  |
| Implementation                                    |   | <ul> <li>The business is planned to be scaled up by investment in existing goods like; Sale Shirts, Pants and other Clothes etc.</li> <li>Average 20% gain on sales.</li> <li>The business is operating by entrepreneur. Existing 02 labor</li> <li>After getting equity fund 02 labors will be appointed.</li> <li>Agreed grace period is 3 months.</li> </ul> |  |  |  |