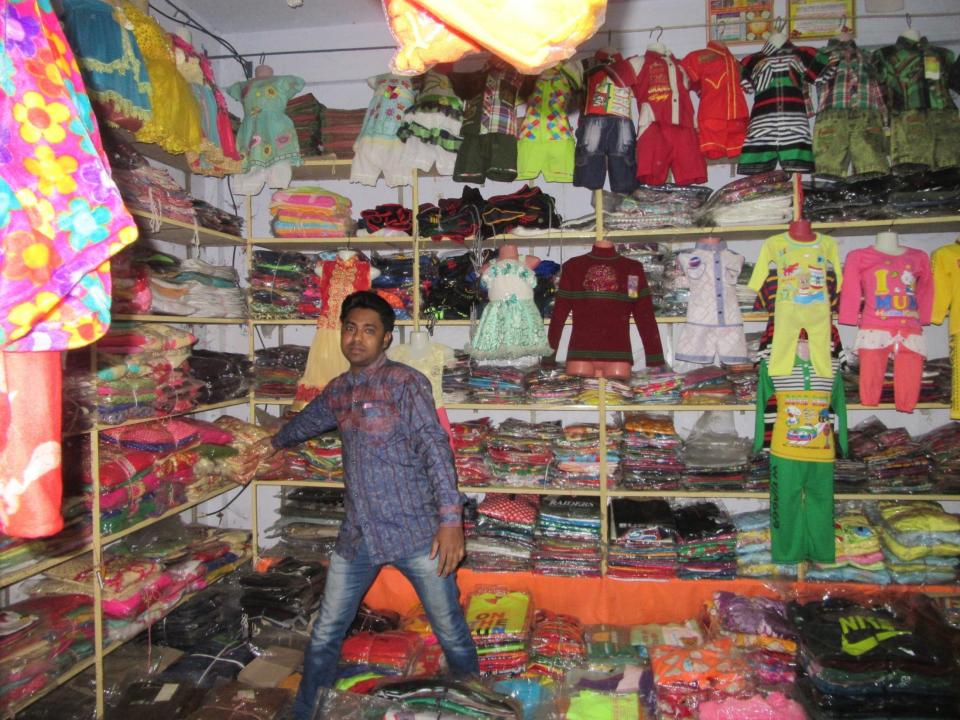

# Pictures

| Proposed Nobin Udyokta Business Info              |   |                                                                                                                                                                                                                                                                                                                                                                 |  |  |  |
|---------------------------------------------------|---|-----------------------------------------------------------------------------------------------------------------------------------------------------------------------------------------------------------------------------------------------------------------------------------------------------------------------------------------------------------------|--|--|--|
| Business Name                                     |   | SAIFUL AND SOUROV GARMENTS                                                                                                                                                                                                                                                                                                                                      |  |  |  |
| Location                                          | : | Khalilullah market, Golabari Gabtoli, Bogra.                                                                                                                                                                                                                                                                                                                    |  |  |  |
| Total Investment in BDT                           | : | BDT 1,67,000/-                                                                                                                                                                                                                                                                                                                                                  |  |  |  |
| Financing                                         | : | Self BDT 1,07,000/- (from existing business) 64%<br>Required Investment BDT 60,000/- (as equity) 36%                                                                                                                                                                                                                                                            |  |  |  |
| Present salary/drawings from business (estimates) | : | BDT 5,000                                                                                                                                                                                                                                                                                                                                                       |  |  |  |
| Proposed Salary                                   | : | BDT 5,000                                                                                                                                                                                                                                                                                                                                                       |  |  |  |
| Size of shop                                      | : | 15 ft x 8 ft= 120 square ft                                                                                                                                                                                                                                                                                                                                     |  |  |  |
| Security of the shop                              | : | N/A                                                                                                                                                                                                                                                                                                                                                             |  |  |  |
| Implementation                                    |   | <ul> <li>The business is planned to be scaled up by investment in existing goods like; Sale Shirts, Pants and other Clothes etc.</li> <li>Average 20% gain on sales.</li> <li>The business is operating by entrepreneur. Existing 02 labor</li> <li>After getting equity fund 02 labors will be appointed.</li> <li>Agreed grace period is 3 months.</li> </ul> |  |  |  |