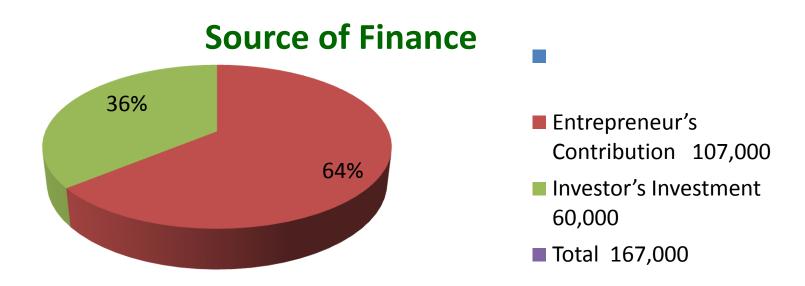

| Proposed Nobin Udyokta Business Info              |   |                                                                                                                                                                                                                                                                                                                                                                 |  |  |  |
|---------------------------------------------------|---|-----------------------------------------------------------------------------------------------------------------------------------------------------------------------------------------------------------------------------------------------------------------------------------------------------------------------------------------------------------------|--|--|--|
| Business Name                                     |   | SAIFUL AND SOUROV GARMENTS                                                                                                                                                                                                                                                                                                                                      |  |  |  |
| Location                                          | : | Khalilullah market, Golabari Gabtoli, Bogra.                                                                                                                                                                                                                                                                                                                    |  |  |  |
| Total Investment in BDT                           | : | BDT 1,67,000/-                                                                                                                                                                                                                                                                                                                                                  |  |  |  |
| Financing                                         | : | Self BDT 1,07,000/- (from existing business) 64%<br>Required Investment BDT 60,000/- (as equity) 36%                                                                                                                                                                                                                                                            |  |  |  |
| Present salary/drawings from business (estimates) | : | BDT 5,000                                                                                                                                                                                                                                                                                                                                                       |  |  |  |
| Proposed Salary                                   | : | BDT 5,000                                                                                                                                                                                                                                                                                                                                                       |  |  |  |
| Size of shop                                      | : | 15 ft x 8 ft= 120 square ft                                                                                                                                                                                                                                                                                                                                     |  |  |  |
| Security of the shop                              | : | N/A                                                                                                                                                                                                                                                                                                                                                             |  |  |  |
| Implementation                                    |   | <ul> <li>The business is planned to be scaled up by investment in existing goods like; Sale Shirts, Pants and other Clothes etc.</li> <li>Average 20% gain on sales.</li> <li>The business is operating by entrepreneur. Existing 02 labor</li> <li>After getting equity fund 02 labors will be appointed.</li> <li>Agreed grace period is 3 months.</li> </ul> |  |  |  |

| Investment Breakdown |      |            |          |     |            |        |          |
|----------------------|------|------------|----------|-----|------------|--------|----------|
|                      | ng   |            | Proposed |     |            |        |          |
| Particulars          | Qty. | Unit Price | Amount   | Qty | Unit Price | Amount | Proposed |
|                      |      | -          | (BDT)    |     | -          | (BDT)  | Total    |
| Lahenga              | 10   | 1200       | 12,000   | 0   | 0          | 0      | 12,000   |
| 3 Pice               | 30   | 700        | 21,000   | 0   | 0          | 0      | 21,000   |
| Baby set             | 100  | 300        | 30,000   | 50  | 200        | 10,000 | 40,000   |
| T-Shirt              | 100  | 200        | 20,000   | 50  | 200        | 10,000 | 30,000   |
| Sowetar              | 50   | 300        | 15,000   | 0   | 0          | 0      | 15,000   |
| Borka                | 15   | 600        | 9,000    | 20  | 600        | 12,000 | 21,000   |
| Jeans pant           | 1    | 0          | 0        | 50  | 500        | 25,000 | 25,000   |
| Others               | 0    | 0          | 0        | 0   | 0          | 3,000  | 3,000    |
|                      | 0    | 0          | 107,000  | 0   | 0          | 60,000 | 167,000  |