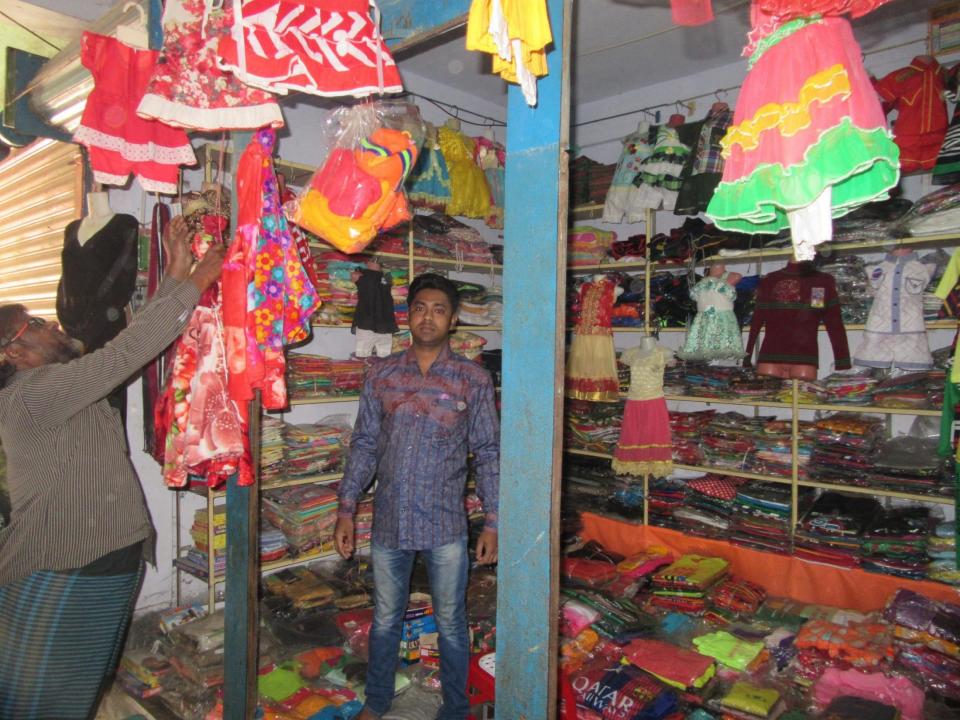

# Pictures

| Proposed Nobin Udyokta Business Info              |   |                                                                                                                                                                                                                                                                                                                                                                 |  |  |  |
|---------------------------------------------------|---|-----------------------------------------------------------------------------------------------------------------------------------------------------------------------------------------------------------------------------------------------------------------------------------------------------------------------------------------------------------------|--|--|--|
| Business Name                                     |   | SAIFUL AND SOUROV GARMENTS                                                                                                                                                                                                                                                                                                                                      |  |  |  |
| Location                                          | : | Khalilullah market, Golabari Gabtoli, Bogra.                                                                                                                                                                                                                                                                                                                    |  |  |  |
| Total Investment in BDT                           | : | BDT 1,67,000/-                                                                                                                                                                                                                                                                                                                                                  |  |  |  |
| Financing                                         | : | Self BDT 1,07,000/- (from existing business) 64%<br>Required Investment BDT 60,000/- (as equity) 36%                                                                                                                                                                                                                                                            |  |  |  |
| Present salary/drawings from business (estimates) | : | BDT 5,000                                                                                                                                                                                                                                                                                                                                                       |  |  |  |
| Proposed Salary                                   | : | BDT 5,000                                                                                                                                                                                                                                                                                                                                                       |  |  |  |
| Size of shop                                      | : | 15 ft x 8 ft= 120 square ft                                                                                                                                                                                                                                                                                                                                     |  |  |  |
| Security of the shop                              | : | N/A                                                                                                                                                                                                                                                                                                                                                             |  |  |  |
| Implementation                                    |   | <ul> <li>The business is planned to be scaled up by investment in existing goods like; Sale Shirts, Pants and other Clothes etc.</li> <li>Average 20% gain on sales.</li> <li>The business is operating by entrepreneur. Existing 02 labor</li> <li>After getting equity fund 02 labors will be appointed.</li> <li>Agreed grace period is 3 months.</li> </ul> |  |  |  |