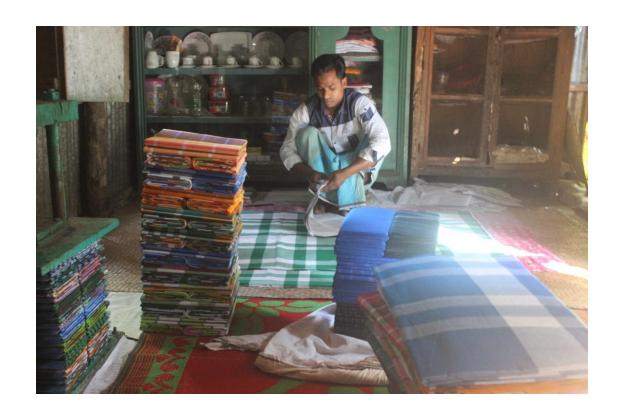

### Proposed NU Business Name: SHIHAB TELECOM & LUNGI GHOR



Project identification and prepared by: Md Habil Uddin Shah Keranigonj Unit, Dhaka

Project verified by: Sushanto Kumar Biswash



| Brief Bio of The Proposed Nobin Udyokta                                                                                                         |       |                                                                                                                                                                                   |  |  |  |
|-------------------------------------------------------------------------------------------------------------------------------------------------|-------|-----------------------------------------------------------------------------------------------------------------------------------------------------------------------