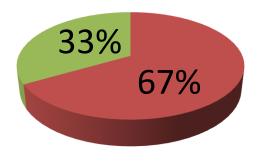

| Proposed Nobin Udyokta Business Info              |   |                                                                                                                                                                                                                                                                                                                                                                    |  |  |  |
|---------------------------------------------------|---|--------------------------------------------------------------------------------------------------------------------------------------------------------------------------------------------------------------------------------------------------------------------------------------------------------------------------------------------------------------------|--|--|--|
| Business Name                                     | : | SHIHAB TELECOM & LUNGI GHOR                                                                                                                                                                                                                                                                                                                                        |  |  |  |
| Location                                          | : | Narayonpotti, Keranigonj, Dhaka                                                                                                                                                                                                                                                                                                                                    |  |  |  |
| Total Investment in BDT                           | : | BDT 150,000/-                                                                                                                                                                                                                                                                                                                                                      |  |  |  |
| Financing                                         | : | Self BDT 100,000/- (from existing business) 67%<br>Required Investment BDT 50,000/- (as equity) 33%                                                                                                                                                                                                                                                                |  |  |  |
| Present salary/drawings from business (estimates) | : | BDT 5,000                                                                                                                                                                                                                                                                                                                                                          |  |  |  |
| Proposed Salary                                   | : | BDT 5,000                                                                                                                                                                                                                                                                                                                                                          |  |  |  |
| Size of shop                                      | : | 10 ft x 8 ft= 80 square ft                                                                                                                                                                                                                                                                                                                                         |  |  |  |
| Implementation                                    | : | <ul> <li>The business is planned to be scaled up by investment in existing goods like; Lungi, Flexi-load, Lungi item etc.</li> <li>Average 15% gain on sales.</li> <li>The business is operating by entrepreneur. Existing no employee.</li> <li>The shop is rented.</li> <li>Collects goods from Keranigonj.</li> <li>Agreed grace period is 3 months.</li> </ul> |  |  |  |

### **Source of Finance**

- Entrepreneur's Contribution 100,000
- Investor's Investment 50,000
- Total 150,000

| Financial Projection (BDT)        |       |         |           |           |           |  |
|-----------------------------------|-------|---------|-----------|-----------|-----------|--|
| Particular                        | Daily | Monthly | 1st Year  | 2nd Year  | 3rd Year  |  |
| Revenue (sales)                   |       |         |           |           |           |  |
| Lungi                             | 4,000 | 120,000 | 1,440,000 | 1,512,000 | 1,587,600 |  |
| Flexi-load                        | 27    | 810     | 9,720     | 10,206    | 10,716    |  |
| Bkash                             | 45    | 1,350   | 16,200    | 17,010    | 17,861    |  |
| Total Sales (A)                   | 4,072 | 122,160 | 1,465,920 | 1,539,216 | 1,616,177 |  |
| Less. Variable Expense            |       |         |           |           |           |  |
| Lungi                             | 3,400 | 102,000 | 1,224,000 | 1,285,200 | 1,349,460 |  |
| Total variable Expense (B)        | 3,400 | 102,000 | 1,224,000 | 1,285,200 | 1,349,460 |  |
| Contribution Margin (CM) [C=(A-B) | 672   | 20,160  | 241,920   | 254,016   | 266,717   |  |
| Less. Fixed Expense               |       |         |           |           |           |  |
| Rent                              |       | 1,000   | 12,000    | 12,000    | 12,000    |  |
| Electricity Bill                  |       | 100     | 1,200     | 1,500     | 1,800     |  |
| Mobile Bill                       |       | 300     | 3,600     | 4,000     | 4,500     |  |
| Salary (self)                     |       | 5,000   | 60,000    | 60,000    | 60,000    |  |
| Transportation                    |       | 2,500   | 30,000    | 32,000    | 36,000    |  |
| Entertainment                     |       | 200     | 2,400     | 3,000     | 3,500     |  |
| Total Fixed Cost                  |       | 9,100   | 109,200   | 112,500   | 117,800   |  |
| Net Profit (E) [C-D)              |       | 11,060  | 132,720   | 141,516   | 148,917   |  |
| Investment Payback                |       |         | 20,000    | 20,000    | 20,000    |  |