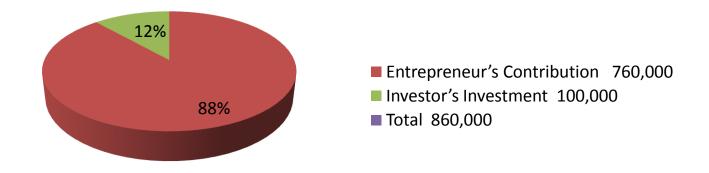

| nvestment | Broa | 4  | lown  |
|-----------|------|----|-------|
| uvezunent | DIEd | KU | IUWII |

|                  | Exis | ting              | Proposed |     |                   |         |          |
|------------------|------|-------------------|----------|-----|-------------------|---------|----------|
| Particulars Qty. |      | Unit Price Amount |          | Qty | <b>Unit Price</b> | Amount  | Proposed |
|                  |      |                   | (BDT)    |     |                   | (BDT)   | Total    |
| Omi plasol       | 100  | 500               | 50,000   | 200 | 100               | 20,000  | 70,000   |
| Calsiam          | 150  | 2500              | 375,000  | 40  | 750               | 30,000  | 405,000  |
| Renitid          | 100  | 370               | 37,000   | 50  | 350               | 17,500  | 54,500   |
| Isomiplasol      | 100  | 420               | 42,000   | 100 | 200               | 20,000  | 62,000   |
| Sefifrozin       | 50   | 500               | 25,000   | 50  | 250               | 12,500  | 37,500   |
| Fluxosin         | 60   | 500               | 30,000   | 0   | 0                 | 0       | 30,000   |
| Others           | 1    | 1000              | 1,000    | 0   | 0                 | 0       | 1,000    |
| Security         | 1    | 200000            | 200,000  | 0   | 0                 | 0       | 200,000  |
| Total            | 562  | 0                 | 760,000  | 440 | 0                 | 100,000 | 860,000  |