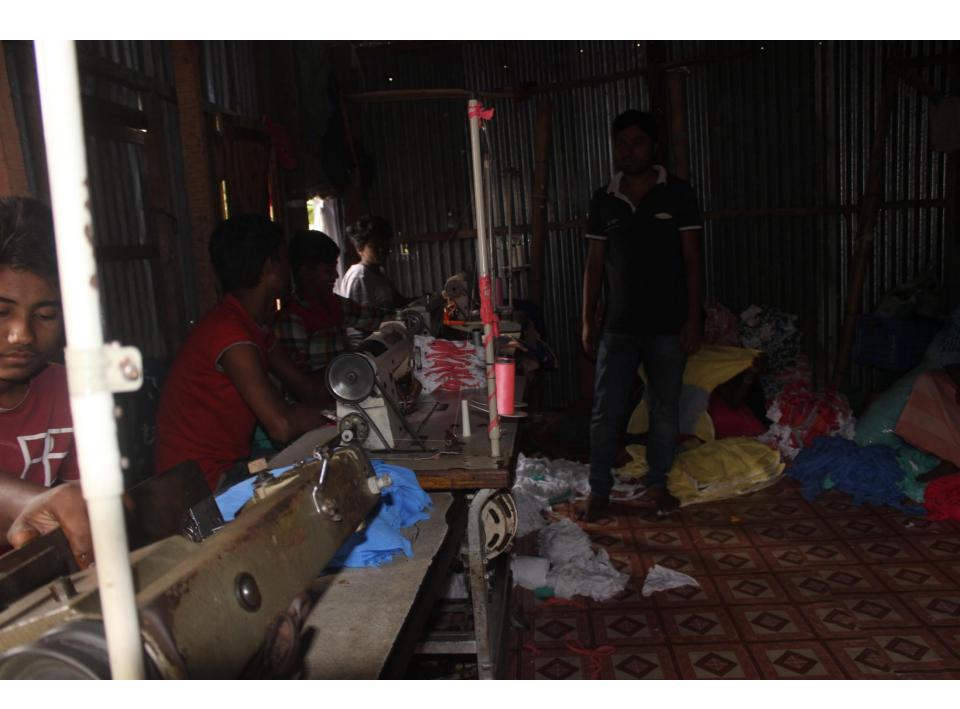

# Pictures

| Proposed Nobin Udyokta Business Info              |   |                                                                                                                                                                                                                                                                                                                                     |  |  |
|---------------------------------------------------|---|-------------------------------------------------------------------------------------------------------------------------------------------------------------------------------------------------------------------------------------------------------------------------------------------------------------------------------------|--|--|
| Business Name                                     | : | MAA GARMENTS                                                                                                                                                                                                                                                                                                                        |  |  |
| Location                                          | : | Shakhari Bazaar, Rampal, Munshigonj                                                                                                                                                                                                                                                                                                 |  |  |
| Total Investment in BDT                           | : | BDT 380,000/-                                                                                                                                                                                                                                                                                                                       |  |  |
| Financing                                         | : | Self BDT 300,000/- (from existing business) 79%<br>Required Investment BDT 80,000/- (as equity) 21%                                                                                                                                                                                                                                 |  |  |
| Present salary/drawings from business (estimates) | : | BDT 5,000                                                                                                                                                                                                                                                                                                                           |  |  |
| Proposed Salary                                   | : | BDT 5,000                                                                                                                                                                                                                                                                                                                           |  |  |
| Size of shop                                      | : | 23 ft x 20 ft= 460 square ft                                                                                                                                                                                                                                                                                                        |  |  |
| Implementation                                    | : | <ul> <li>Manufacturer of kids cloths.</li> <li>Average 40% gain on sales.</li> <li>The business is operating by entrepreneur. Existing 5 employee.</li> <li>Two more employee will be appointed</li> <li>The farm is owned.</li> <li>Collects goods from Islampur, Narayngonj.</li> <li>Agreed grace period is 3 months.</li> </ul> |  |  |