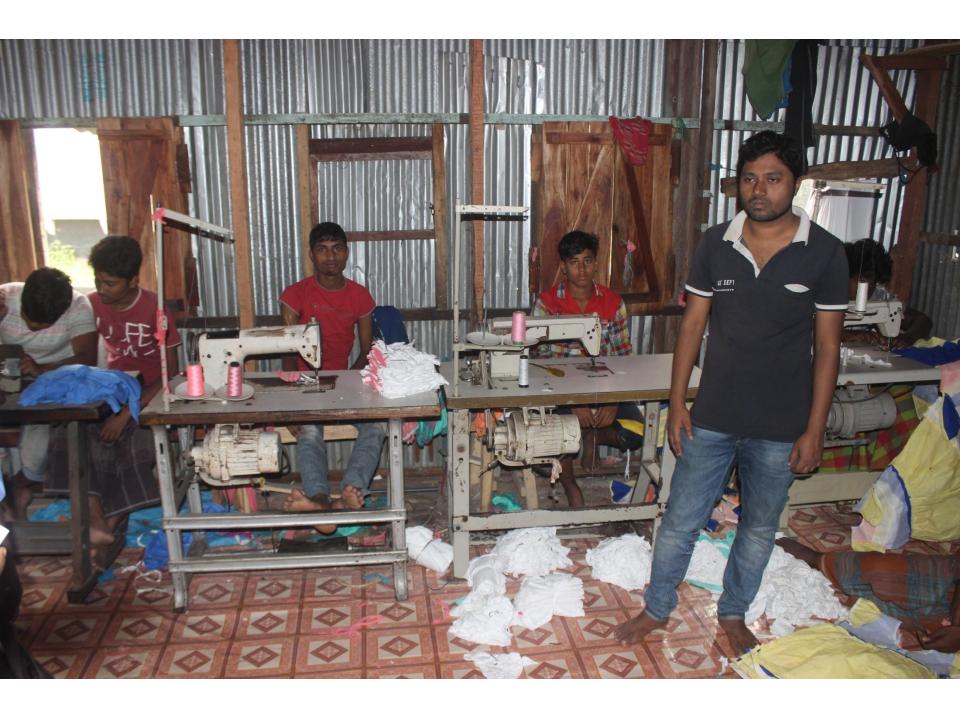

# Pictures

# **FAMILY PICTURE**

| Proposed Nobin Udyokta Business Info              |   |                                                                                                                                                                                                                                                                                                                                     |  |  |
|---------------------------------------------------|---|-------------------------------------------------------------------------------------------------------------------------------------------------------------------------------------------------------------------------------------------------------------------------------------------------------------------------------------|--|--|
| Business Name                                     | : | MAA GARMENTS                                                                                                                                                                                                                                                                                                                        |  |  |
| Location                                          | : | Shakhari Bazaar, Rampal, Munshigonj                                                                                                                                                                                                                                                                                                 |  |  |
| Total Investment in BDT                           | : | BDT 380,000/-                                                                                                                                                                                                                                                                                                                       |  |  |
| Financing                                         | : | Self BDT 300,000/- (from existing business) 79%<br>Required Investment BDT 80,000/- (as equity) 21%                                                                                                                                                                                                                                 |  |  |
| Present salary/drawings from business (estimates) | : | BDT 5,000                                                                                                                                                                                                                                                                                                                           |  |  |
| Proposed Salary                                   | : | BDT 5,000                                                                                                                                                                                                                                                                                                                           |  |  |
| Size of shop                                      | : | 23 ft x 20 ft= 460 square ft                                                                                                                                                                                                                                                                                                        |  |  |
| Implementation                                    | : | <ul> <li>Manufacturer of kids cloths.</li> <li>Average 40% gain on sales.</li> <li>The business is operating by entrepreneur. Existing 5 employee.</li> <li>Two more employee will be appointed</li> <li>The farm is owned.</li> <li>Collects goods from Islampur, Narayngonj.</li> <li>Agreed grace period is 3 months.</li> </ul> |  |  |