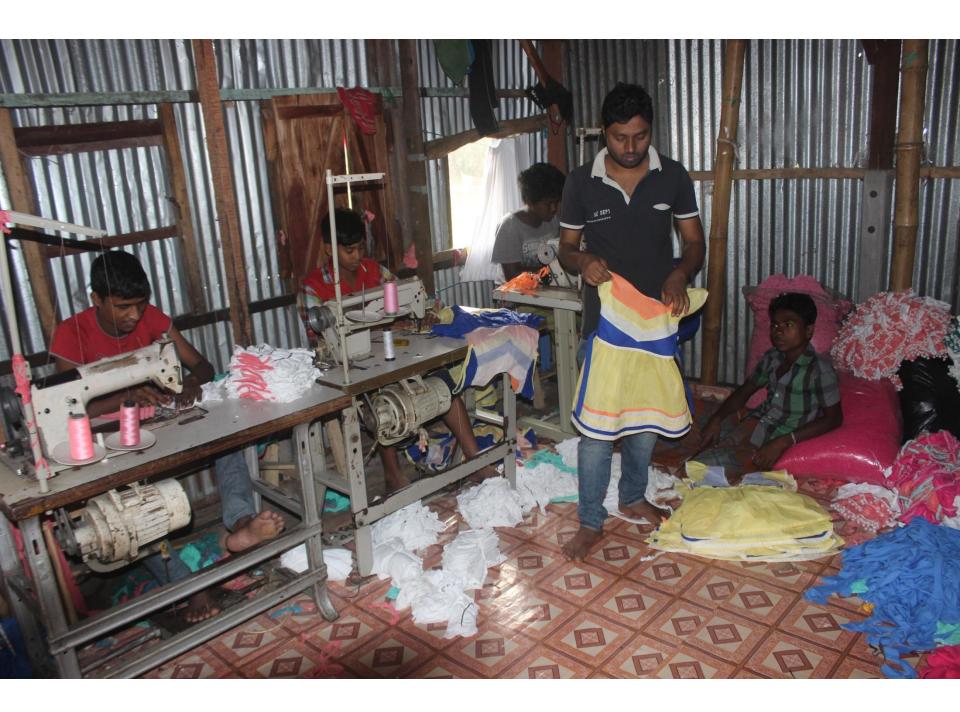

# Pictures

| Proposed Nobin Udyokta Business Info              |   |                                                                                                                                                                                                                                                                                                                                     |  |  |
|---------------------------------------------------|---|-------------------------------------------------------------------------------------------------------------------------------------------------------------------------------------------------------------------------------------------------------------------------------------------------------------------------------------|--|--|
| Business Name                                     | : | MAA GARMENTS                                                                                                                                                                                                                                                                                                                        |  |  |
| Location                                          | : | Shakhari Bazaar, Rampal, Munshigonj                                                                                                                                                                                                                                                                                                 |  |  |
| Total Investment in BDT                           | : | BDT 380,000/-                                                                                                                                                                                                                                                                                                                       |  |  |
| Financing                                         | : | Self BDT 300,000/- (from existing business) 79%<br>Required Investment BDT 80,000/- (as equity) 21%                                                                                                                                                                                                                                 |  |  |
| Present salary/drawings from business (estimates) | : | BDT 5,000                                                                                                                                                                                                                                                                                                                           |  |  |
| Proposed Salary                                   | : | BDT 5,000                                                                                                                                                                                                                                                                                                                           |  |  |
| Size of shop                                      | : | 23 ft x 20 ft= 460 square ft                                                                                                                                                                                                                                                                                                        |  |  |
| Implementation                                    | : | <ul> <li>Manufacturer of kids cloths.</li> <li>Average 40% gain on sales.</li> <li>The business is operating by entrepreneur. Existing 5 employee.</li> <li>Two more employee will be appointed</li> <li>The farm is owned.</li> <li>Collects goods from Islampur, Narayngonj.</li> <li>Agreed grace period is 3 months.</li> </ul> |  |  |