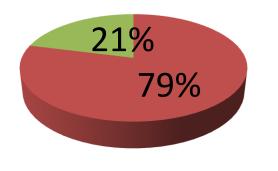

| Proposed Nobin Udyokta Business Info              |   |                                                                                                                                                                                                                                                                                                                                     |  |  |
|---------------------------------------------------|---|-------------------------------------------------------------------------------------------------------------------------------------------------------------------------------------------------------------------------------------------------------------------------------------------------------------------------------------|--|--|
| Business Name                                     | : | MAA GARMENTS                                                                                                                                                                                                                                                                                                                        |  |  |
| Location                                          | : | Shakhari Bazaar, Rampal, Munshigonj                                                                                                                                                                                                                                                                                                 |  |  |
| Total Investment in BDT                           | : | BDT 380,000/-                                                                                                                                                                                                                                                                                                                       |  |  |
| Financing                                         | : | Self BDT 300,000/- (from existing business) 79%<br>Required Investment BDT 80,000/- (as equity) 21%                                                                                                                                                                                                                                 |  |  |
| Present salary/drawings from business (estimates) | : | BDT 5,000                                                                                                                                                                                                                                                                                                                           |  |  |
| Proposed Salary                                   | : | BDT 5,000                                                                                                                                                                                                                                                                                                                           |  |  |
| Size of shop                                      | : | 23 ft x 20 ft= 460 square ft                                                                                                                                                                                                                                                                                                        |  |  |
| Implementation                                    | : | <ul> <li>Manufacturer of kids cloths.</li> <li>Average 40% gain on sales.</li> <li>The business is operating by entrepreneur. Existing 5 employee.</li> <li>Two more employee will be appointed</li> <li>The farm is owned.</li> <li>Collects goods from Islampur, Narayngonj.</li> <li>Agreed grace period is 3 months.</li> </ul> |  |  |

### **Source of Finance**

- Entrepreneur's Contribution 300,000
- Investor's Investment 80,000
- Total 380,000

| Financial Projection (BDT)        |         |           |           |           |  |  |
|-----------------------------------|---------|-----------|-----------|-----------|--|--|
| Particular                        | Monthly | 1st Year  | 2nd Year  | 3rd Year  |  |  |
| Revenue (sales)                   |         |           |           |           |  |  |
| Cloths                            | 170,000 | 2,040,000 | 2,142,000 | 2,249,100 |  |  |
| Total Sales (A)                   | 170,000 | 2,040,000 | 2,142,000 | 2,249,100 |  |  |
| Less. Variable Expense            |         |           |           |           |  |  |
| Cloths                            | 102,000 | 1,224,000 | 1,285,200 | 1,349,460 |  |  |
| Total variable Expense (B)        | 102,000 | 1,224,000 | 1,285,200 | 1,349,460 |  |  |
| Contribution Margin (CM) [C=(A-B) | 68,000  | 816,000   | 856,800   | 899,640   |  |  |
| Less. Fixed Expense               |         |           |           |           |  |  |
| Electricity Bill                  | 1,500   | 18,000    | 19,000    | 20,000    |  |  |
| Mobile Bill                       | 400     | 4,800     | 5,500     | 6,000     |  |  |
| Salary (self)                     | 5,000   | 60,000    | 60,000    | 60,000    |  |  |
| Transportation                    | 2,500   | 30,000    | 32,000    | 34,000    |  |  |
| Generator bill                    | 700     | 8,400     | 9,500     | 9,500     |  |  |
| Salary (staff)                    | 45,000  | 540,000   | 540,000   | 540,000   |  |  |
| Total Fixed Cost                  | 55,100  | 661,200   | 666,000   | 669,500   |  |  |
| Net Profit (E) [C-D)              | 12,900  | 154,800   | 190,800   | 230,140   |  |  |
| Investment Payback                |         | 32,000    | 32,000    | 32,000    |  |  |