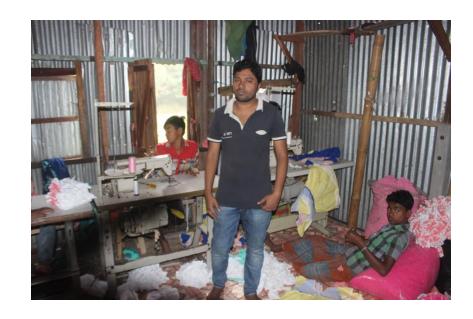

# Pictures

# **FAMILY PICTURE**

| Proposed Nobin Udyokta Business Info              |   |                                                                                                                                                                                                                                                                                                                                     |  |  |
|---------------------------------------------------|---|-------------------------------------------------------------------------------------------------------------------------------------------------------------------------------------------------------------------------------------------------------------------------------------------------------------------------------------|--|--|
| Business Name                                     | : | MAA GARMENTS                                                                                                                                                                                                                                                                                                                        |  |  |
| Location                                          | : | Shakhari Bazaar, Rampal, Munshigonj                                                                                                                                                                                                                                                                                                 |  |  |
| Total Investment in BDT                           | : | BDT 380,000/-                                                                                                                                                                                                                                                                                                                       |  |  |
| Financing                                         | : | Self BDT 300,000/- (from existing business) 79%<br>Required Investment BDT 80,000/- (as equity) 21%                                                                                                                                                                                                                                 |  |  |
| Present salary/drawings from business (estimates) | : | BDT 5,000                                                                                                                                                                                                                                                                                                                           |  |  |
| Proposed Salary                                   | : | BDT 5,000                                                                                                                                                                                                                                                                                                                           |  |  |
| Size of shop                                      | : | 23 ft x 20 ft= 460 square ft                                                                                                                                                                                                                                                                                                        |  |  |
| Implementation                                    | : | <ul> <li>Manufacturer of kids cloths.</li> <li>Average 40% gain on sales.</li> <li>The business is operating by entrepreneur. Existing 5 employee.</li> <li>Two more employee will be appointed</li> <li>The farm is owned.</li> <li>Collects goods from Islampur, Narayngonj.</li> <li>Agreed grace period is 3 months.</li> </ul> |  |  |