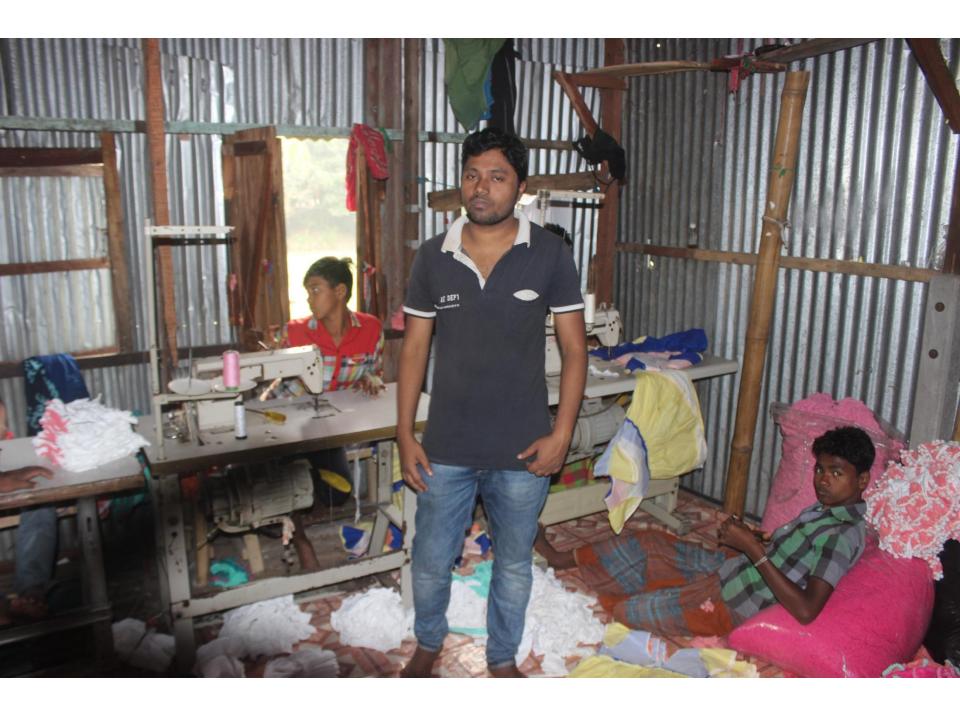

# Pictures

# **FAMILY PICTURE**

| Proposed Nobin Udyokta Business Info              |   |                                                                                                                                                                                                                                                                                                                                     |  |  |
|---------------------------------------------------|---|-------------------------------------------------------------------------------------------------------------------------------------------------------------------------------------------------------------------------------------------------------------------------------------------------------------------------------------|--|--|
| Business Name                                     | : | MAA GARMENTS                                                                                                                                                                                                                                                                                                                        |  |  |
| Location                                          | : | Shakhari Bazaar, Rampal, Munshigonj                                                                                                                                                                                                                                                                                                 |  |  |
| Total Investment in BDT                           | : | BDT 380,000/-                                                                                                                                                                                                                                                                                                                       |  |  |
| Financing                                         | : | Self BDT 300,000/- (from existing business) 79%<br>Required Investment BDT 80,000/- (as equity) 21%                                                                                                                                                                                                                                 |  |  |
| Present salary/drawings from business (estimates) | : | BDT 5,000                                                                                                                                                                                                                                                                                                                           |  |  |
| Proposed Salary                                   | : | BDT 5,000                                                                                                                                                                                                                                                                                                                           |  |  |
| Size of shop                                      | : | 23 ft x 20 ft= 460 square ft                                                                                                                                                                                                                                                                                                        |  |  |
| Implementation                                    | : | <ul> <li>Manufacturer of kids cloths.</li> <li>Average 40% gain on sales.</li> <li>The business is operating by entrepreneur. Existing 5 employee.</li> <li>Two more employee will be appointed</li> <li>The farm is owned.</li> <li>Collects goods from Islampur, Narayngonj.</li> <li>Agreed grace period is 3 months.</li> </ul> |  |  |