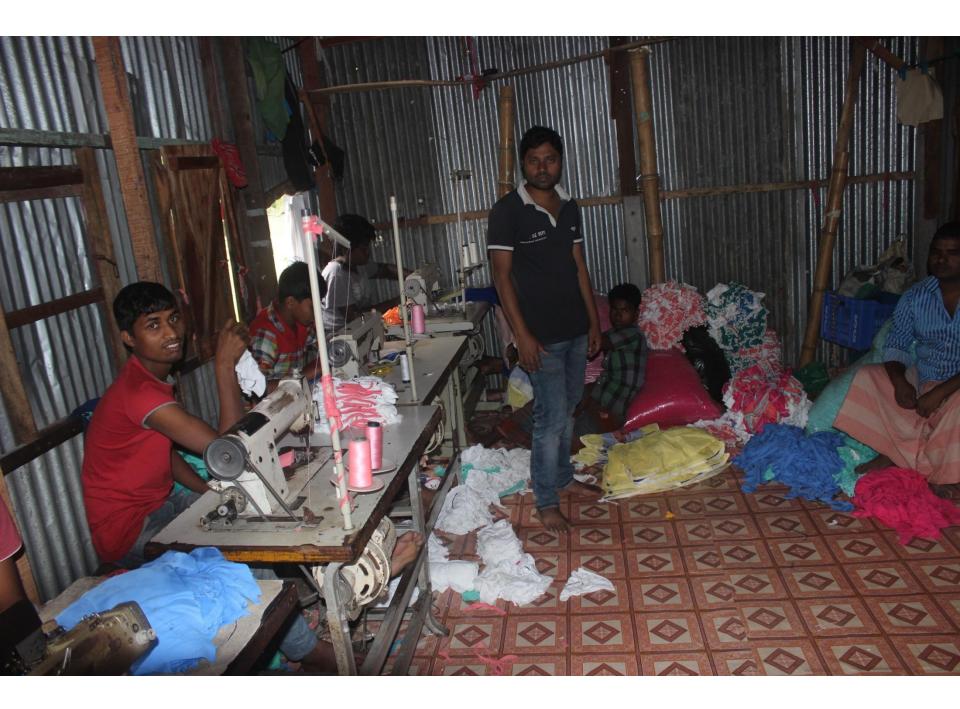

# Pictures

| Proposed Nobin Udyokta Business Info              |   |                                                                                                                                                                                                                                                                                                                                     |  |  |
|---------------------------------------------------|---|-------------------------------------------------------------------------------------------------------------------------------------------------------------------------------------------------------------------------------------------------------------------------------------------------------------------------------------|--|--|
| Business Name                                     | : | MAA GARMENTS                                                                                                                                                                                                                                                                                                                        |  |  |
| Location                                          | : | Shakhari Bazaar, Rampal, Munshigonj                                                                                                                                                                                                                                                                                                 |  |  |
| Total Investment in BDT                           | : | BDT 380,000/-                                                                                                                                                                                                                                                                                                                       |  |  |
| Financing                                         | : | Self BDT 300,000/- (from existing business) 79%<br>Required Investment BDT 80,000/- (as equity) 21%                                                                                                                                                                                                                                 |  |  |
| Present salary/drawings from business (estimates) | : | BDT 5,000                                                                                                                                                                                                                                                                                                                           |  |  |
| Proposed Salary                                   | : | BDT 5,000                                                                                                                                                                                                                                                                                                                           |  |  |
| Size of shop                                      | : | 23 ft x 20 ft= 460 square ft                                                                                                                                                                                                                                                                                                        |  |  |
| Implementation                                    | : | <ul> <li>Manufacturer of kids cloths.</li> <li>Average 40% gain on sales.</li> <li>The business is operating by entrepreneur. Existing 5 employee.</li> <li>Two more employee will be appointed</li> <li>The farm is owned.</li> <li>Collects goods from Islampur, Narayngonj.</li> <li>Agreed grace period is 3 months.</li> </ul> |  |  |