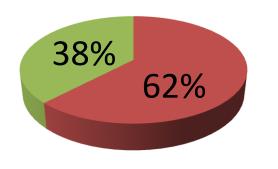

| Proposed Nobin Udyokta Business Info              |   |                                                                                                                                                                                                                                                                                                                                                     |  |  |  |
|---------------------------------------------------|---|-----------------------------------------------------------------------------------------------------------------------------------------------------------------------------------------------------------------------------------------------------------------------------------------------------------------------------------------------------|--|--|--|
| Business Name                                     | : | MAA TELECOM                                                                                                                                                                                                                                                                                                                                         |  |  |  |
| Location                                          | : | Sukhbashpur, Munshigonj                                                                                                                                                                                                                                                                                                                             |  |  |  |
| Total Investment in BDT                           | : | BDT 185,000/-                                                                                                                                                                                                                                                                                                                                       |  |  |  |
| Financing                                         | : | Self BDT 115,000/- (from existing business) 62% Required Investment BDT 70,000/- (as equity) 38%                                                                                                                                                                                                                                                    |  |  |  |
| Present salary/drawings from business (estimates) | : | BDT 5,000                                                                                                                                                                                                                                                                                                                                           |  |  |  |
| Proposed Salary                                   | : | BDT 5,000                                                                                                                                                                                                                                                                                                                                           |  |  |  |
| Size of shop                                      | : | 15 ft x 10 ft= 150 square ft                                                                                                                                                                                                                                                                                                                        |  |  |  |
| Implementation                                    | : | <ul> <li>The business is planned to be scaled up by investment in existing goods like; Cosmetics, Soap etc</li> <li>Average 15% gain on sales.</li> <li>The business is operating by entrepreneur. Existing no employee.</li> <li>The shop is rented.</li> <li>Collects goods from Munshigonj.</li> <li>Agreed grace period is 3 months.</li> </ul> |  |  |  |