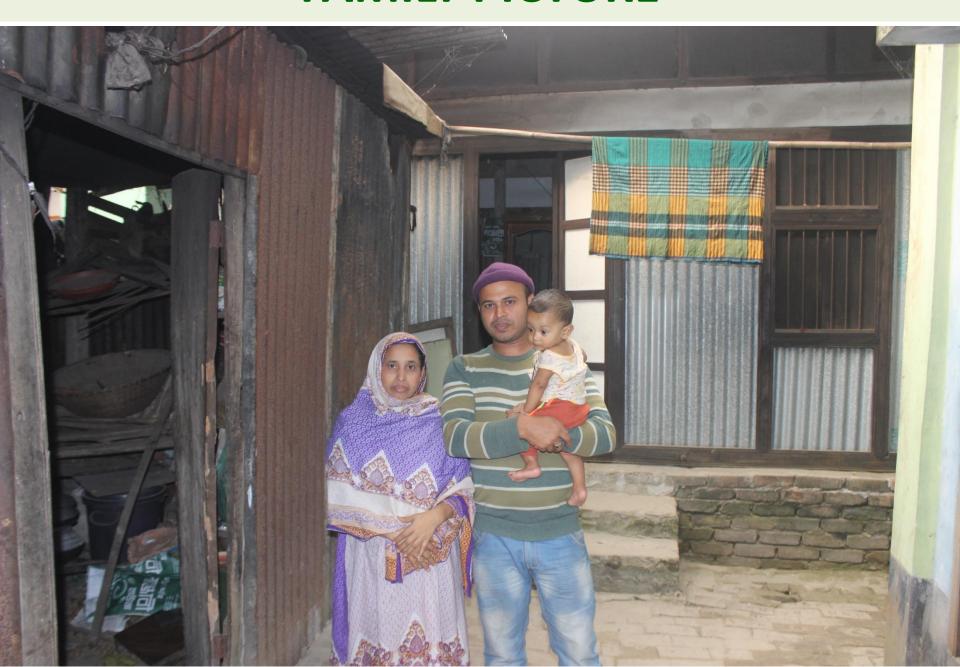

মালা, ২০০৬] (জন্ম নিবন্ধন বহি হইতে উদ্ধৃত)

নিবন্ধন বহি নং ত

নিবন্ধনের তারিখ: ২২-০৯-২০১২

সনদ ইস্যুর তারিখ: ০৪-০২-২০১৩

নাম: মোঃ সাইফুল ইসলাম

জন্ম তারিখ: ০৭-১০-১৯৮৩

লিস: পুরুষ

সাতই অক্টোবর উনিশ শত তিরাশি

গ্রাম : সুখবাসপুর, পোস্ট অফিস : কালীর আটপাড়া,

উপজেলা : মুন্সীগঞ্জ সদর, জেলা : মুন্সীগঞ্জ।

পিতার নাম: মোঃ সুলতান শেখ

জাতীয়তা: বাংলাদেশী

মাতার নাম: আলেয়া খাতন

জাতীয়তা: বাংলাদেশী

খায়ী ঠিকানা: গ্রাম : সুখবাসপুর, পোস্ট অফিস : কাল্রীর আটপাড়া (১৫০২).

উপজেলা : মুন্সীগঞ্জ সদর, জেলা : মুন্সীগঞ্জ।

ত্রিকারির স্বাহ্নর ও নামসই সীল)

মোঃ গোলাম মোন্তকা সভিত্ৰ

ামলাল ইউনিয়ন পরিষদ এখানভ সদর,মুগীলঞ্জ। (निवक्तरकत साम्बर्स अनियम निवक्तरका स्थापना स्थापन स्थापना स्थापना स्यापना स्थापन स्थापन स्थापन स्थापना स्थापना स्थापना स्थापना स्थाप

(নিবন্ধকের কর্যোলয়ের সীলমোহর)

## **FAMILY PICTURE**