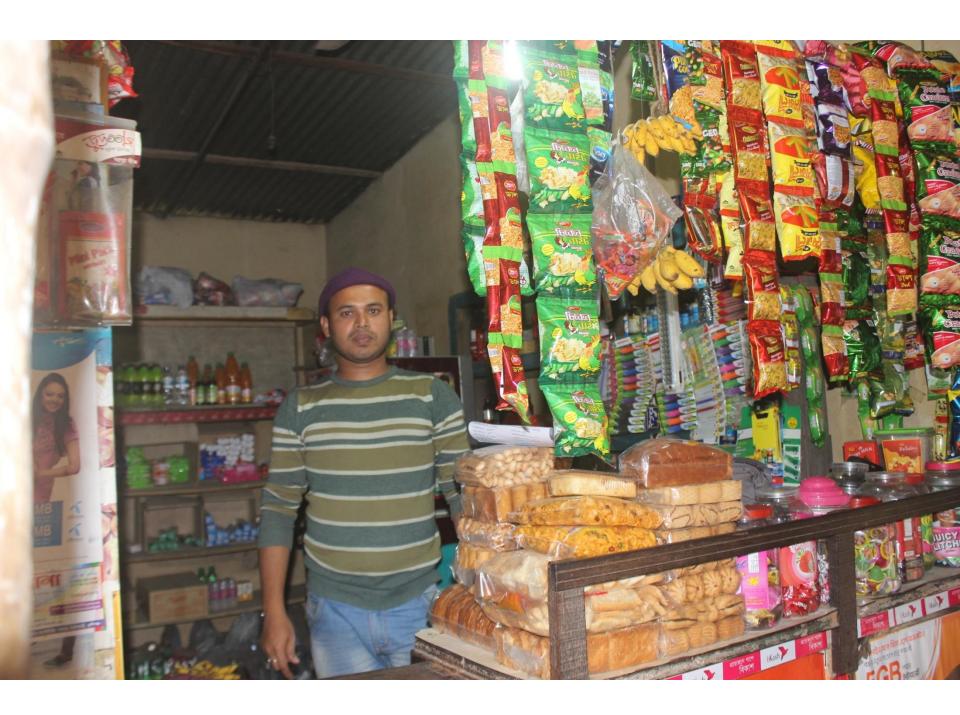

# Pictures

भग्नार क्रिया १९९५ उर- द्वार्य क्रिया थर। अप्रमार क्रिया क्रिया क्रिया क्रिया क्रिया क्रिया क्राइट्ट क्रिया में केर 622 तुर महम् मिलार क्रिया क्राइट्ट

व्यक्ति व्यक्ति अस्ति व्यक्ति व्यक्ति हैं।