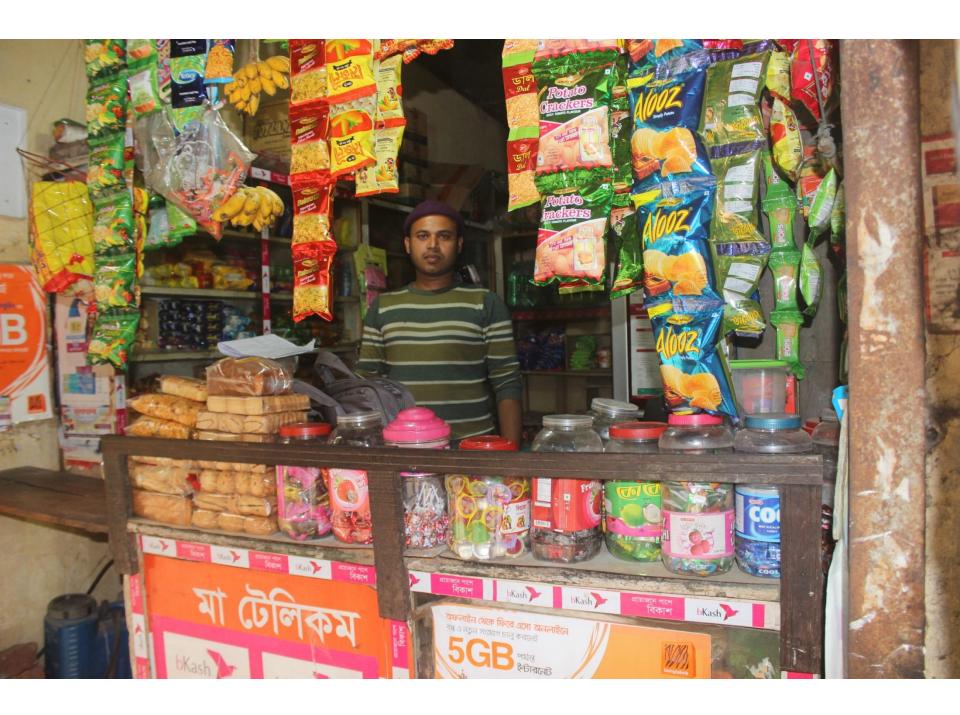

# Pictures

भग्नार क्रिया १९९५ उर- द्वार्य क्रिया थर। अप्रमार क्रिया क्रिया क्रिया क्रिया क्रिया क्रिया क्राइट्ट क्रिया में केर 622 तुर महम् मिलार क्रिया क्राइट्ट

व्यक्ति व्यक्ति अस्ति व्यक्ति व्यक्ति हैं।