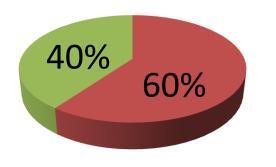

| Proposed Nobin Udyokta Business Info              |   |                                                                                                                                                                                                                                                                                                                                     |  |  |
|---------------------------------------------------|---|-------------------------------------------------------------------------------------------------------------------------------------------------------------------------------------------------------------------------------------------------------------------------------------------------------------------------------------|--|--|
| Business Name                                     | : | NIRJON GARMENTS                                                                                                                                                                                                                                                                                                                     |  |  |
| Location                                          | : | Shakhari Bazaar, Rampal, Munshigonj                                                                                                                                                                                                                                                                                                 |  |  |
| Total Investment in BDT                           | : | BDT 200,000/-                                                                                                                                                                                                                                                                                                                       |  |  |
| Financing                                         | : | Self BDT 120,000/- (from existing business) 60%<br>Required Investment BDT 80,000/- (as equity) 40%                                                                                                                                                                                                                                 |  |  |
| Present salary/drawings from business (estimates) | : | BDT 5,000                                                                                                                                                                                                                                                                                                                           |  |  |
| Proposed Salary                                   | : | BDT 5,000                                                                                                                                                                                                                                                                                                                           |  |  |
| Size of shop                                      | : | 12 ft x 10 ft= 120 square ft                                                                                                                                                                                                                                                                                                        |  |  |
| Implementation                                    | : | <ul> <li>Manufacturer of kids cloths.</li> <li>Average 40% gain on sales.</li> <li>The business is operating by entrepreneur. Existing 5 employee.</li> <li>Two more employee will be appointed</li> <li>The farm is owned.</li> <li>Collects goods from Islampur, Narayngonj.</li> <li>Agreed grace period is 3 months.</li> </ul> |  |  |