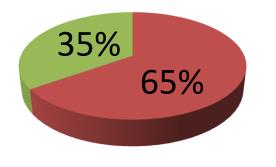

| Proposed Nobin Udyokta Business Info              |   |                                                                                                                                                                                                                                                                                                                                     |  |  |
|---------------------------------------------------|---|-------------------------------------------------------------------------------------------------------------------------------------------------------------------------------------------------------------------------------------------------------------------------------------------------------------------------------------|--|--|
| Business Name                                     | : | RASEL GARMETNS                                                                                                                                                                                                                                                                                                                      |  |  |
| Location                                          | : | Joar deul, Rampal, Munshigonj                                                                                                                                                                                                                                                                                                       |  |  |
| Total Investment in BDT                           | : | BDT 330,000/-                                                                                                                                                                                                                                                                                                                       |  |  |
| Financing                                         | : | Self BDT 150,000/- (from existing business) 65%<br>Required Investment BDT 80,000/- (as equity) 35%                                                                                                                                                                                                                                 |  |  |
| Present salary/drawings from business (estimates) | : | BDT 5,000                                                                                                                                                                                                                                                                                                                           |  |  |
| Proposed Salary                                   | : | BDT 5,000                                                                                                                                                                                                                                                                                                                           |  |  |
| Size of shop                                      | : | 20 ft x 20 ft= 400 square ft                                                                                                                                                                                                                                                                                                        |  |  |
| Implementation                                    | : | <ul> <li>Manufacturer of kids cloths.</li> <li>Average 40% gain on sales.</li> <li>The business is operating by entrepreneur. Existing 7 employee.</li> <li>Two more employee will be appointed</li> <li>The farm is owned.</li> <li>Collects goods from Islampur, Narayngonj.</li> <li>Agreed grace period is 3 months.</li> </ul> |  |  |