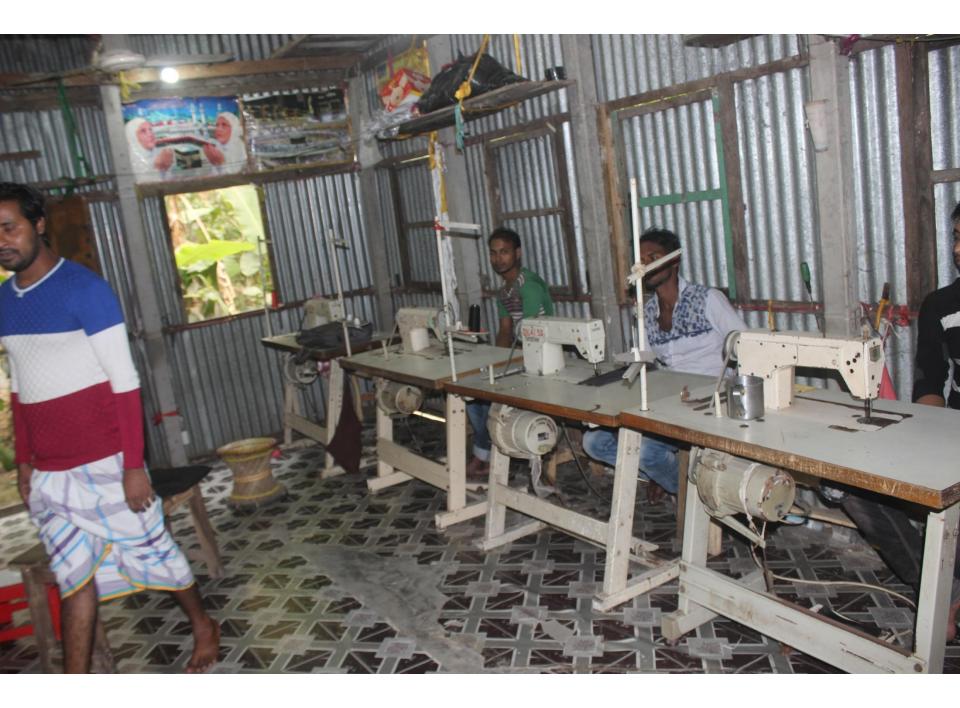

# Pictures

বিসমিল্লাহির রাহমা ভাড়া চুত্তি

| Proposed Nobin Udyokta Business Info              |   |                                                                                                                                                                                                                                                                                                                                     |  |  |
|---------------------------------------------------|---|-------------------------------------------------------------------------------------------------------------------------------------------------------------------------------------------------------------------------------------------------------------------------------------------------------------------------------------|--|--|
| Business Name                                     | : | RASEL GARMETNS                                                                                                                                                                                                                                                                                                                      |  |  |
| Location                                          | : | Joar deul, Rampal, Munshigonj                                                                                                                                                                                                                                                                                                       |  |  |
| Total Investment in BDT                           | : | BDT 330,000/-                                                                                                                                                                                                                                                                                                                       |  |  |
| Financing                                         | : | Self BDT 150,000/- (from existing business) 65%<br>Required Investment BDT 80,000/- (as equity) 35%                                                                                                                                                                                                                                 |  |  |
| Present salary/drawings from business (estimates) | : | BDT 5,000                                                                                                                                                                                                                                                                                                                           |  |  |
| Proposed Salary                                   | : | BDT 5,000                                                                                                                                                                                                                                                                                                                           |  |  |
| Size of shop                                      | : | 20 ft x 20 ft= 400 square ft                                                                                                                                                                                                                                                                                                        |  |  |
| Implementation                                    | : | <ul> <li>Manufacturer of kids cloths.</li> <li>Average 40% gain on sales.</li> <li>The business is operating by entrepreneur. Existing 7 employee.</li> <li>Two more employee will be appointed</li> <li>The farm is owned.</li> <li>Collects goods from Islampur, Narayngonj.</li> <li>Agreed grace period is 3 months.</li> </ul> |  |  |