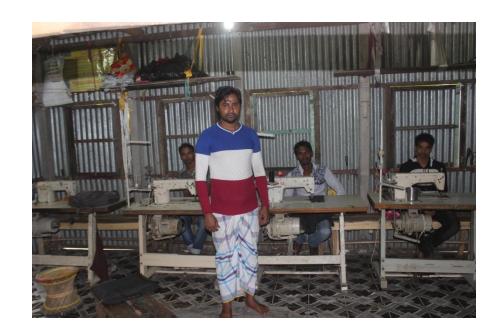

#### **Proposed NU Business Name: RASEL GARMETNS**



Project identification and prepared by: Md Golam Rosul, Munshigonj Unit, Munshigonj

Project verified by: Sushanto Kumar Biswash



| Brief Bio of The Proposed Nobin Udyokta                                                                                                         |       |                                                                                                                                                                                                    |  |  |
|-------------------------------------------------------------------------------------------------------------------------------------------------|-------|--------------------------------------------------------------------------------------------------------------------------------------------------------