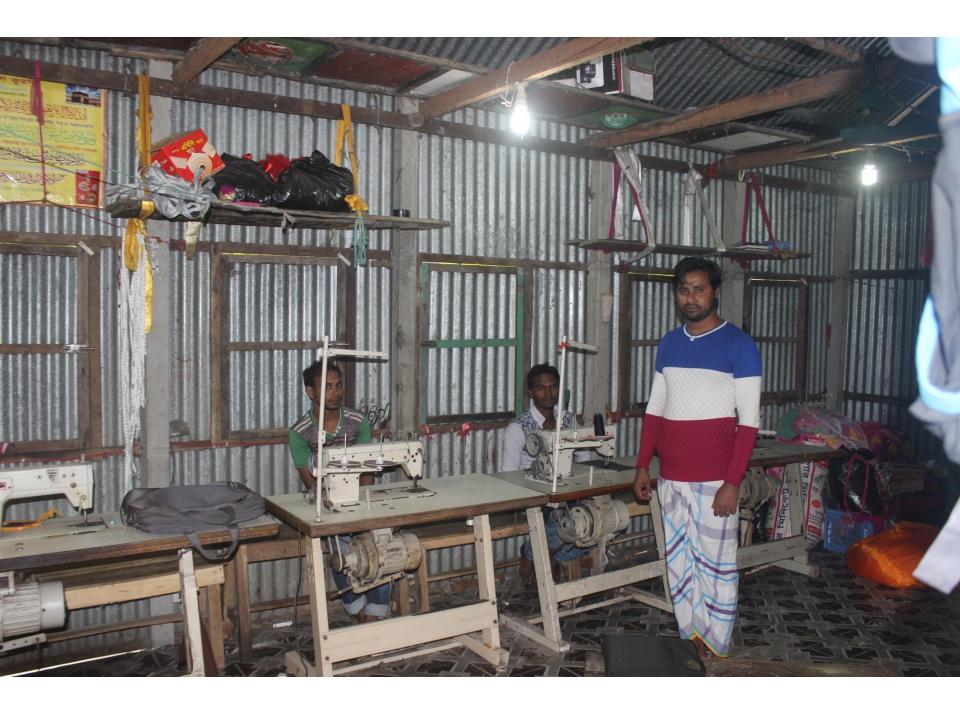

# Pictures

বিসমিল্লাহির রাহমা ভাড়া চুত্তি

| Proposed Nobin Udyokta Business Info              |   |                                                                                                                                                                                                                                                                                                                                     |  |  |
|---------------------------------------------------|---|-------------------------------------------------------------------------------------------------------------------------------------------------------------------------------------------------------------------------------------------------------------------------------------------------------------------------------------|--|--|
| Business Name                                     | : | RASEL GARMETNS                                                                                                                                                                                                                                                                                                                      |  |  |
| Location                                          | : | Joar deul, Rampal, Munshigonj                                                                                                                                                                                                                                                                                                       |  |  |
| Total Investment in BDT                           | : | BDT 330,000/-                                                                                                                                                                                                                                                                                                                       |  |  |
| Financing                                         | : | Self BDT 150,000/- (from existing business) 65%<br>Required Investment BDT 80,000/- (as equity) 35%                                                                                                                                                                                                                                 |  |  |
| Present salary/drawings from business (estimates) | : | BDT 5,000                                                                                                                                                                                                                                                                                                                           |  |  |
| Proposed Salary                                   | : | BDT 5,000                                                                                                                                                                                                                                                                                                                           |  |  |
| Size of shop                                      | : | 20 ft x 20 ft= 400 square ft                                                                                                                                                                                                                                                                                                        |  |  |
| Implementation                                    | : | <ul> <li>Manufacturer of kids cloths.</li> <li>Average 40% gain on sales.</li> <li>The business is operating by entrepreneur. Existing 7 employee.</li> <li>Two more employee will be appointed</li> <li>The farm is owned.</li> <li>Collects goods from Islampur, Narayngonj.</li> <li>Agreed grace period is 3 months.</li> </ul> |  |  |