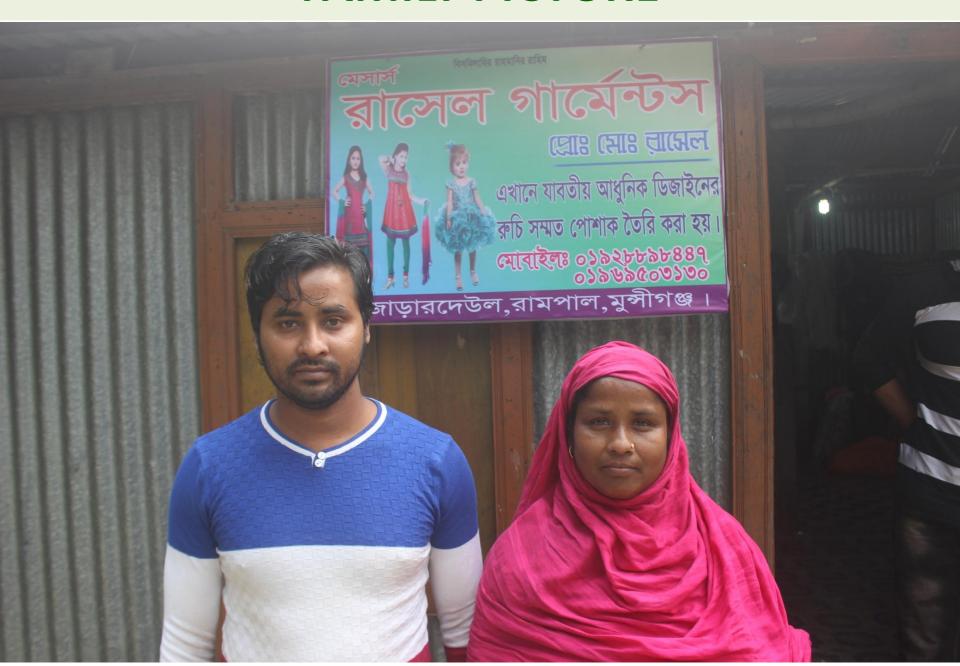

ী বাংলাদেশ সরকার vernment of the People's Republic of Bangla NATIONAL ID CARD / ভাতীয় পরিচয় পত্র



নাম: মোঃ রাসেল ঢালী Name: Md Rasel Dhali পিতা: মোঃ মণ্টু ঢালী মাতা; অনুদা বেগম Date of Birth: 01 Feb 1989 ID NO: 5915647267840

এই কার্ডটি পণপ্রজাতন্ত্রী বাংলাদেশ সরকারের সম্পত্তি। কার্ডটি বাবহারকারী বাতীত অন্য কোখাও পাওয়া গেলে মিকটছ পোট অফিলে জমা সেয়ার জন্য অনুবাধ করা হলে। কলো, গ্ৰাম/বাজা: উত্তৰ মহাকালী, উত্তৰ মহাকালী, ভাকগৱ: কেওয়াৰ - ১৫০০ মুজীগছ সদর, মুজিগছ



বিস্মিল্লাহির রাহ্মানির রাহিম

ডাকঘরঃ রামপাল- ১৫০১, উপজেলাঃ মুন্সীগঞ্জ সদর, জেলাঃ মুন্সীগঞ্জ, বাংলাদেশ।

कश्नश-

162

ট্রেড লাইসেন্স [ইউনিয়ন পরিষদ আদর্শ কর তফসিল ২০১৩ মোতাবেক]

../203 15- 203 0 লাইসেন্স নং ৪.....

जातिय 23/02/200K

ব্যবসা প্রতিষ্ঠানের নাম

ANNA STYLETAN

স্বত্তাধীকারী/লাইসেন্সধারীর নাম ঃ

# **FAMILY PICTURE**