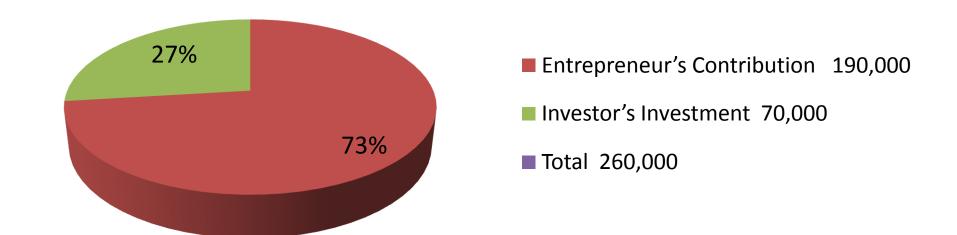

| Proposed Nobin Udyokta Business Info              |   |                                                                                                                                                                                                                                                                      |  |  |  |
|---------------------------------------------------|---|----------------------------------------------------------------------------------------------------------------------------------------------------------------------------------------------------------------------------------------------------------------------|--|--|--|
| Business Name                                     | : | TAMID TELECOM                                                                                                                                                                                                                                                        |  |  |  |
| Location                                          | : | Ramgopalpur Moshjid Market, Rikabi Bazar                                                                                                                                                                                                                             |  |  |  |
| Total Investment in BDT                           | : | BDT 260,000/-                                                                                                                                                                                                                                                        |  |  |  |
| Financing                                         | : | Self BDT 190,000/-(from existing business) 73% Required Investment BDT 70,000/-(as equity) 27%                                                                                                                                                                       |  |  |  |
| Present salary/drawings from business (estimates) | : | BDT 5,000/-                                                                                                                                                                                                                                                          |  |  |  |
| Proposed Salary                                   | : | BDT 5,000/-                                                                                                                                                                                                                                                          |  |  |  |
| Size of shop                                      | : | 10ft x 08ft= 80square ft                                                                                                                                                                                                                                             |  |  |  |
| Implementation                                    | : | <ul> <li>The business is planned to be scaled up by investment in existing goods like; Telecom Accessories etc.</li> <li>Average 20% gain on sale.</li> <li>The business is operating by entrepreneur. Existing no employee.</li> <li>The shop is rented.</li> </ul> |  |  |  |

| Investment Breakdown |                           |       |          |     |       |        |          |
|----------------------|---------------------------|-------|----------|-----|-------|--------|----------|
|                      | Exis                      | ting  | Proposed |     |       |        |          |
| Particulars          | articulars Qty. Unit Pric |       | Amount   | Qty | Unit  | Amount | Proposed |
|                      |                           |       | (BDT)    |     | Price | (BDT)  | Total    |
| Baterry              | 100                       | 65    | 6,500    | 100 | 80    | 8,000  | 14,500   |
| Charger              | 150                       | 55    | 8,250    | 90  | 60    | 5,400  | 13,650   |
| Glass Paper          | 200                       | 80    | 16,000   |     |       | 0      | 16,000   |
| Head phone           | 40                        | 300   | 12,000   |     |       | 0      | 12,000   |
| others               | 10                        | 1725  | 17,250   | 130 | 80    | 10,400 | 27,650   |
| Mobile               |                           |       |          | 21  | 2200  | 46,200 | 46,200   |
| Bikash & Flexi       | 1                         | 30000 | 30,000   | 0   | 0     | 0      | 30,000   |
| Security             |                           |       | 100,000  |     |       |        | 100,000  |
| Total                | 501                       |       | 190,000  | 341 |       | 70,000 | 260,000  |