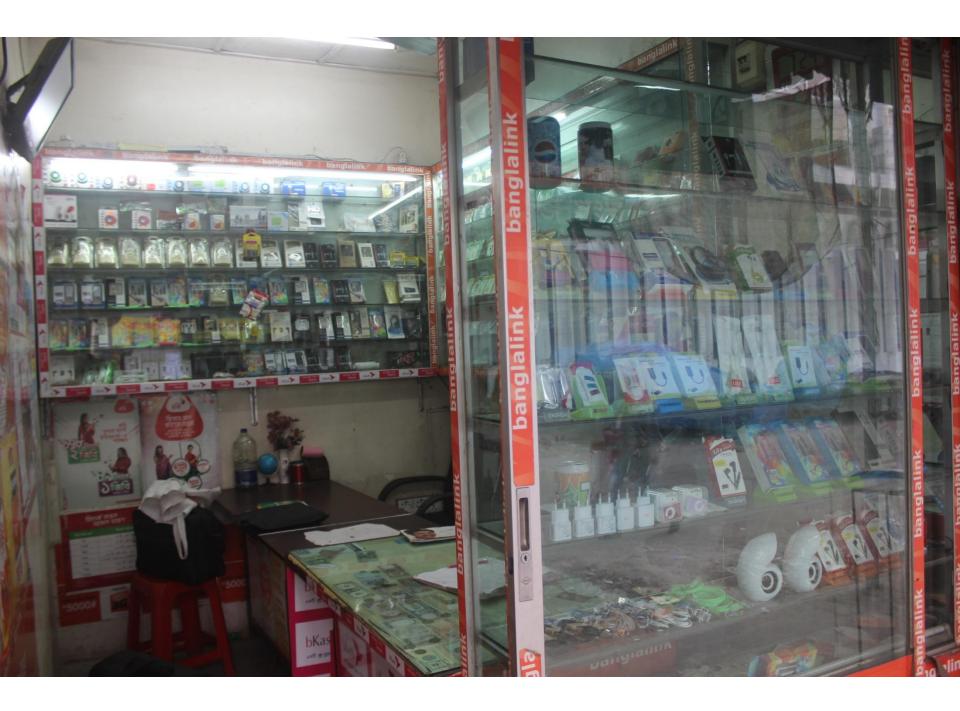

| Proposed Nobin Udyokta Business Info              |   |                                                                                                                                                                                                                                                                      |  |  |  |
|---------------------------------------------------|---|----------------------------------------------------------------------------------------------------------------------------------------------------------------------------------------------------------------------------------------------------------------------|--|--|--|
| Business Name                                     | : | TAMID TELECOM                                                                                                                                                                                                                                                        |  |  |  |
| Location                                          | : | Ramgopalpur Moshjid Market, Rikabi Bazar                                                                                                                                                                                                                             |  |  |  |
| Total Investment in BDT                           | : | BDT 260,000/-                                                                                                                                                                                                                                                        |  |  |  |
| Financing                                         | : | Self BDT 190,000/-(from existing business) 73% Required Investment BDT 70,000/-(as equity) 27%                                                                                                                                                                       |  |  |  |
| Present salary/drawings from business (estimates) | : | BDT 5,000/-                                                                                                                                                                                                                                                          |  |  |  |
| Proposed Salary                                   | : | BDT 5,000/-                                                                                                                                                                                                                                                          |  |  |  |
| Size of shop                                      | : | 10ft x 08ft= 80square ft                                                                                                                                                                                                                                             |  |  |  |
| Implementation                                    | : | <ul> <li>The business is planned to be scaled up by investment in existing goods like; Telecom Accessories etc.</li> <li>Average 20% gain on sale.</li> <li>The business is operating by entrepreneur. Existing no employee.</li> <li>The shop is rented.</li> </ul> |  |  |  |

# Pictures