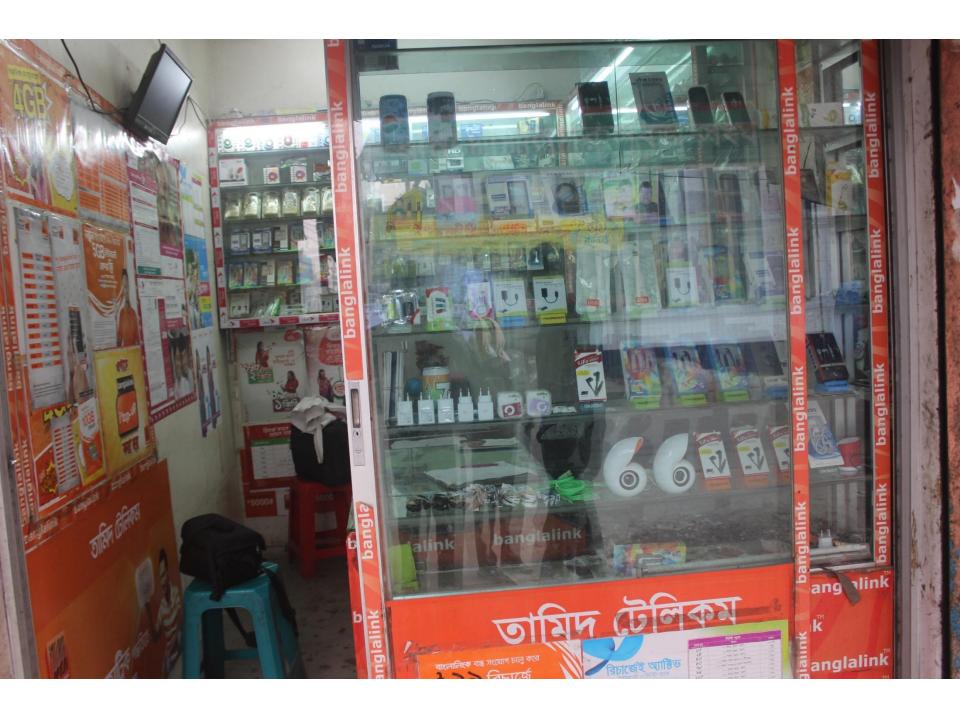

| Proposed Nobin Udyokta Business Info              |   |                                                                                                                                                                                                                                                                      |  |  |  |
|---------------------------------------------------|---|----------------------------------------------------------------------------------------------------------------------------------------------------------------------------------------------------------------------------------------------------------------------|--|--|--|
| Business Name                                     | : | TAMID TELECOM                                                                                                                                                                                                                                                        |  |  |  |
| Location                                          | : | Ramgopalpur Moshjid Market, Rikabi Bazar                                                                                                                                                                                                                             |  |  |  |
| Total Investment in BDT                           | : | BDT 260,000/-                                                                                                                                                                                                                                                        |  |  |  |
| Financing                                         | : | Self BDT 190,000/-(from existing business) 73% Required Investment BDT 70,000/-(as equity) 27%                                                                                                                                                                       |  |  |  |
| Present salary/drawings from business (estimates) | : | BDT 5,000/-                                                                                                                                                                                                                                                          |  |  |  |
| Proposed Salary                                   | : | BDT 5,000/-                                                                                                                                                                                                                                                          |  |  |  |
| Size of shop                                      | : | 10ft x 08ft= 80square ft                                                                                                                                                                                                                                             |  |  |  |
| Implementation                                    | : | <ul> <li>The business is planned to be scaled up by investment in existing goods like; Telecom Accessories etc.</li> <li>Average 20% gain on sale.</li> <li>The business is operating by entrepreneur. Existing no employee.</li> <li>The shop is rented.</li> </ul> |  |  |  |

# Pictures