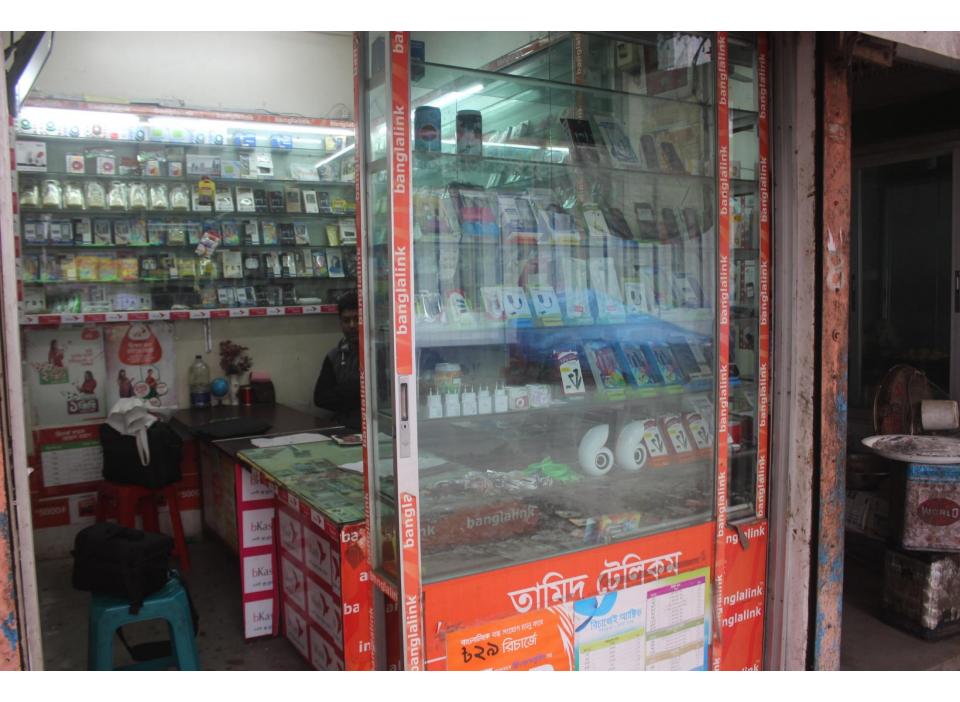

| Proposed Nobin Udyokta Business Info              |   |                                                                                                                                                                                                                                                                      |  |  |  |
|---------------------------------------------------|---|----------------------------------------------------------------------------------------------------------------------------------------------------------------------------------------------------------------------------------------------------------------------|--|--|--|
| Business Name                                     | : | TAMID TELECOM                                                                                                                                                                                                                                                        |  |  |  |
| Location                                          | : | Ramgopalpur Moshjid Market, Rikabi Bazar                                                                                                                                                                                                                             |  |  |  |
| Total Investment in BDT                           | : | BDT 260,000/-                                                                                                                                                                                                                                                        |  |  |  |
| Financing                                         | : | Self BDT 190,000/-(from existing business) 73% Required Investment BDT 70,000/-(as equity) 27%                                                                                                                                                                       |  |  |  |
| Present salary/drawings from business (estimates) | : | BDT 5,000/-                                                                                                                                                                                                                                                          |  |  |  |
| Proposed Salary                                   | : | BDT 5,000/-                                                                                                                                                                                                                                                          |  |  |  |
| Size of shop                                      | : | 10ft x 08ft= 80square ft                                                                                                                                                                                                                                             |  |  |  |
| Implementation                                    | : | <ul> <li>The business is planned to be scaled up by investment in existing goods like; Telecom Accessories etc.</li> <li>Average 20% gain on sale.</li> <li>The business is operating by entrepreneur. Existing no employee.</li> <li>The shop is rented.</li> </ul> |  |  |  |

# Pictures