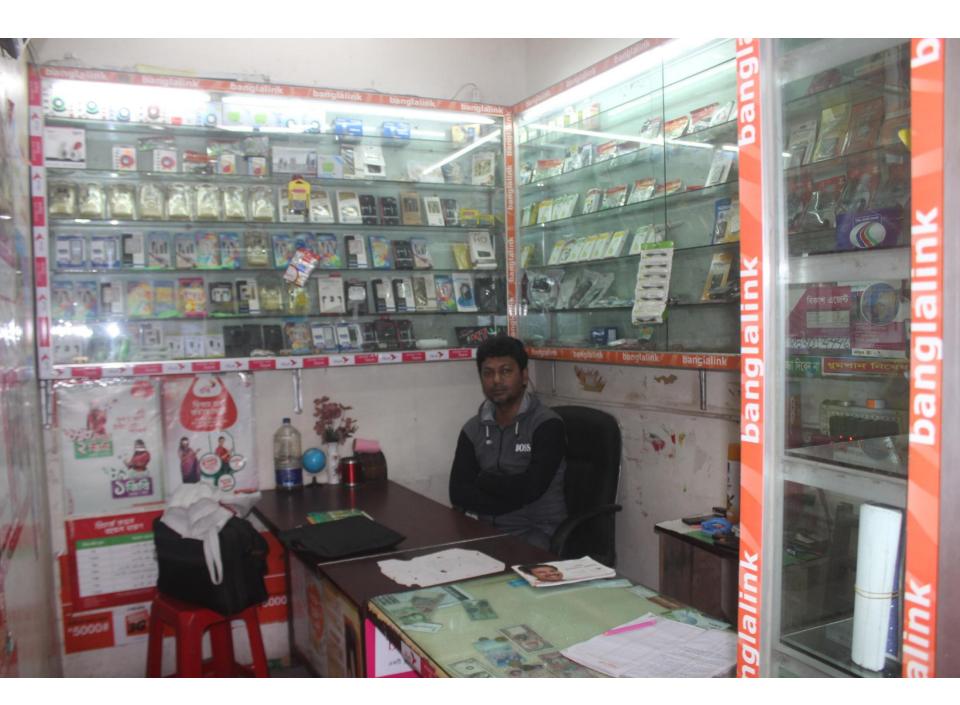

| Proposed Nobin Udyokta Business Info              |   |                                                                                                                                                                                                                                                                      |  |  |  |
|---------------------------------------------------|---|----------------------------------------------------------------------------------------------------------------------------------------------------------------------------------------------------------------------------------------------------------------------|--|--|--|
| Business Name                                     | : | TAMID TELECOM                                                                                                                                                                                                                                                        |  |  |  |
| Location                                          | : | Ramgopalpur Moshjid Market, Rikabi Bazar                                                                                                                                                                                                                             |  |  |  |
| Total Investment in BDT                           | : | BDT 260,000/-                                                                                                                                                                                                                                                        |  |  |  |
| Financing                                         | : | Self BDT 190,000/-(from existing business) 73% Required Investment BDT 70,000/-(as equity) 27%                                                                                                                                                                       |  |  |  |
| Present salary/drawings from business (estimates) | : | BDT 5,000/-                                                                                                                                                                                                                                                          |  |  |  |
| Proposed Salary                                   | : | BDT 5,000/-                                                                                                                                                                                                                                                          |  |  |  |
| Size of shop                                      | : | 10ft x 08ft= 80square ft                                                                                                                                                                                                                                             |  |  |  |
| Implementation                                    | : | <ul> <li>The business is planned to be scaled up by investment in existing goods like; Telecom Accessories etc.</li> <li>Average 20% gain on sale.</li> <li>The business is operating by entrepreneur. Existing no employee.</li> <li>The shop is rented.</li> </ul> |  |  |  |

# Pictures