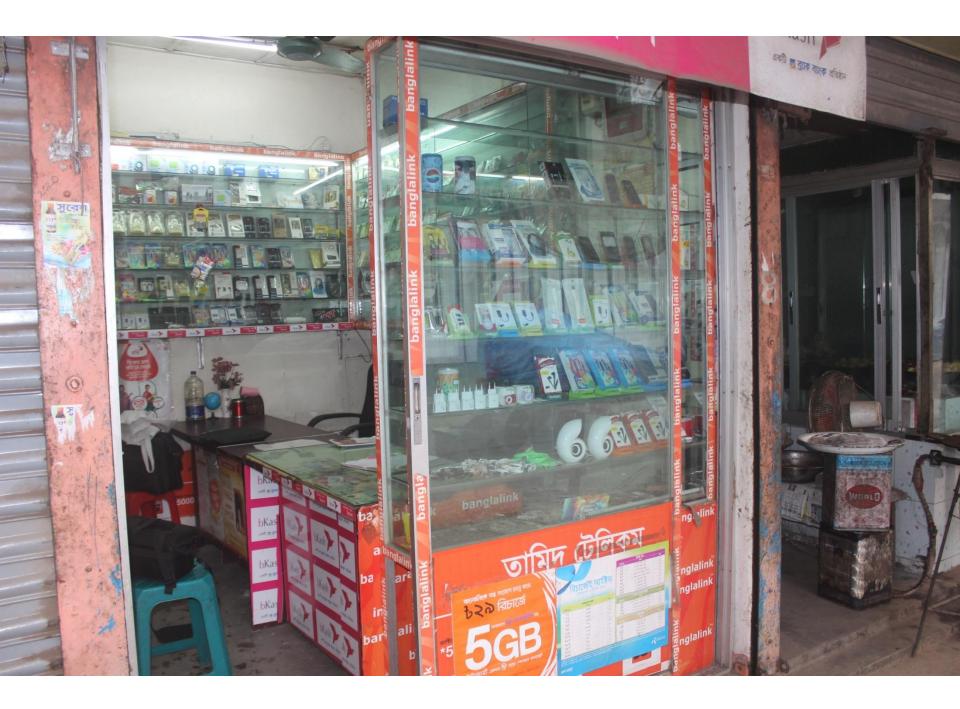

| Proposed Nobin Udyokta Business Info              |   |                                                                                                                                                                                                                                                                      |  |  |  |
|---------------------------------------------------|---|----------------------------------------------------------------------------------------------------------------------------------------------------------------------------------------------------------------------------------------------------------------------|--|--|--|
| Business Name                                     | : | TAMID TELECOM                                                                                                                                                                                                                                                        |  |  |  |
| Location                                          | : | Ramgopalpur Moshjid Market, Rikabi Bazar                                                                                                                                                                                                                             |  |  |  |
| Total Investment in BDT                           | : | BDT 260,000/-                                                                                                                                                                                                                                                        |  |  |  |
| Financing                                         | : | Self BDT 190,000/-(from existing business) 73% Required Investment BDT 70,000/-(as equity) 27%                                                                                                                                                                       |  |  |  |
| Present salary/drawings from business (estimates) | : | BDT 5,000/-                                                                                                                                                                                                                                                          |  |  |  |
| Proposed Salary                                   | : | BDT 5,000/-                                                                                                                                                                                                                                                          |  |  |  |
| Size of shop                                      | : | 10ft x 08ft= 80square ft                                                                                                                                                                                                                                             |  |  |  |
| Implementation                                    | : | <ul> <li>The business is planned to be scaled up by investment in existing goods like; Telecom Accessories etc.</li> <li>Average 20% gain on sale.</li> <li>The business is operating by entrepreneur. Existing no employee.</li> <li>The shop is rented.</li> </ul> |  |  |  |

# Pictures