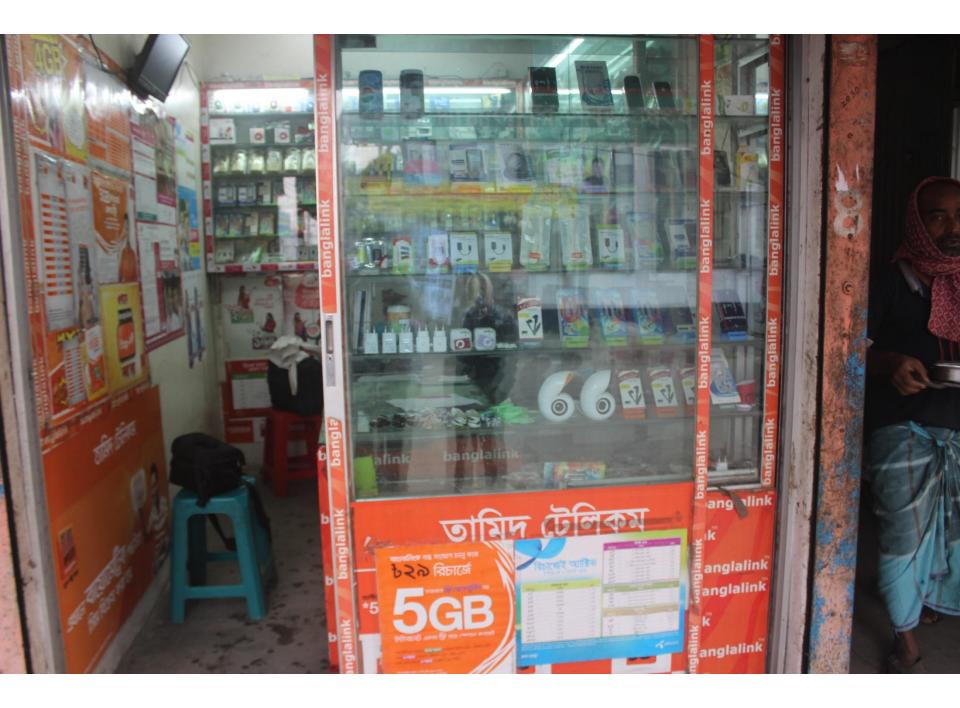

| Proposed Nobin Udyokta Business Info              |   |                                                                                                                                                                                                                                                                      |  |  |  |
|---------------------------------------------------|---|----------------------------------------------------------------------------------------------------------------------------------------------------------------------------------------------------------------------------------------------------------------------|--|--|--|
| Business Name                                     | : | TAMID TELECOM                                                                                                                                                                                                                                                        |  |  |  |
| Location                                          | : | Ramgopalpur Moshjid Market, Rikabi Bazar                                                                                                                                                                                                                             |  |  |  |
| Total Investment in BDT                           | : | BDT 260,000/-                                                                                                                                                                                                                                                        |  |  |  |
| Financing                                         | : | Self BDT 190,000/-(from existing business) 73% Required Investment BDT 70,000/-(as equity) 27%                                                                                                                                                                       |  |  |  |
| Present salary/drawings from business (estimates) | : | BDT 5,000/-                                                                                                                                                                                                                                                          |  |  |  |
| Proposed Salary                                   | : | BDT 5,000/-                                                                                                                                                                                                                                                          |  |  |  |
| Size of shop                                      | : | 10ft x 08ft= 80square ft                                                                                                                                                                                                                                             |  |  |  |
| Implementation                                    | : | <ul> <li>The business is planned to be scaled up by investment in existing goods like; Telecom Accessories etc.</li> <li>Average 20% gain on sale.</li> <li>The business is operating by entrepreneur. Existing no employee.</li> <li>The shop is rented.</li> </ul> |  |  |  |

# Pictures