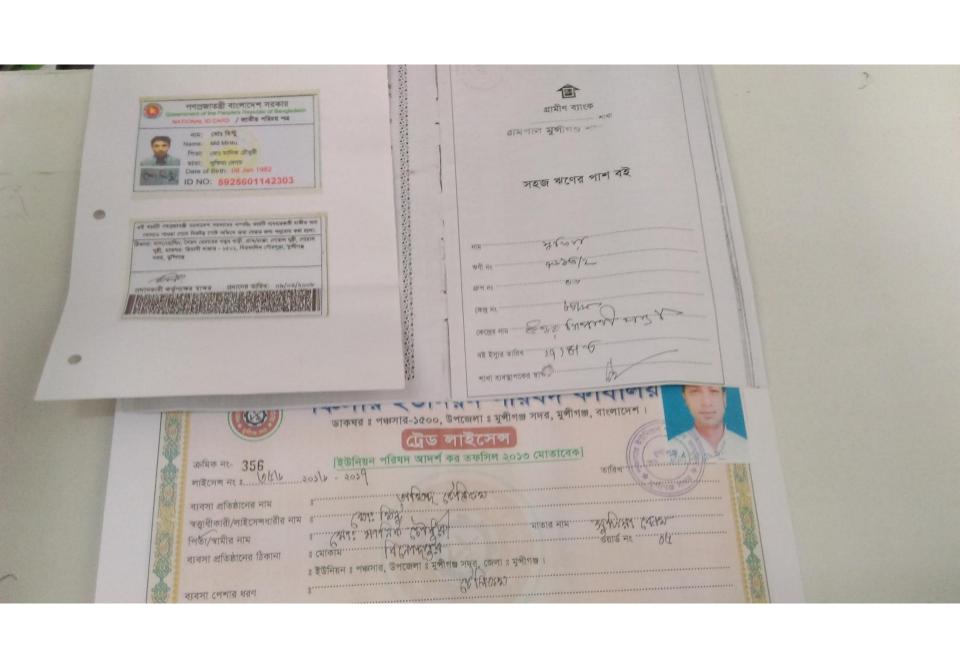

#### **Proposed NU Business Name: TAMID TELECOM**

Project identification and prepared by: Md. Golam rusul, Munsigonj Unit, Munsigonj

Project verified by: Sushanto Kumar Bishwash

| Brief Bio of The Proposed Nobin Udyokta                                                                                                         |       |                                                                                                                                                                                  |  |  |  |  |
|-------------------------------------------------------------------------------------------------------------------------------------------------|-------|----------------------------------------------------------------------------------------------------------------------------------------------------------------------------------|--|--|--|--|
| Name                                                                                                                                            | :     | MD. MITHUN                                                                                                                                                                       |  |  |  |  |
| Age                                                                                                                                             | :     | 8-1-1982 (34 Years)                                                                                                                                                              |  |  |  |  |
| Education, till to date                                                                                                                         | :     | CLASS 9                                                                                                                                                                          |  |  |  |  |
| Marital status                                                                                                                                  | :     | Married                                                                                                                                                                          |  |  |  |  |
| Children                                                                                                                                        | :     | 2 SON                                                                                                                                                                            |  |  |  |  |
| No. of siblings:                                                                                                                                | :     | 2 Brothers & 3 Sister                                                                                                                                                            |  |  |  |  |
| Address                                                                                                                                         | :     | Vill: Goyal Ghunni, P.O: Rikabi Bazar, P.S: Munsigonj, Dist: Munsigonj                                                                                                           |  |  |  |  |
| Parent's and GB related Info (i) Who is GB member (ii) Mother's name (iii) Father's name (iv) GB member's info                                  | : : : | Mother Father  SUFIA BEGUM  MD. MANIK CHAWDHURY  Branch: Rampal, Centre # 85(Female),  Member ID: 7613/2, Group No: 06  Member since: 1-2-2006 (10 Years)  First loan: BDT 5,000 |  |  |  |  |
| Further Information: (v) Who pays GB loan installment (vi) Mobile lady (vii) Grameen Education Loan (viii) Any other loan like GB, BRAC ASA etc | : : : | Existing Loan: BDT 200000, Outstanding loan: BDT 96600 FATHER No No No                                                                                                           |  |  |  |  |

# Pictures