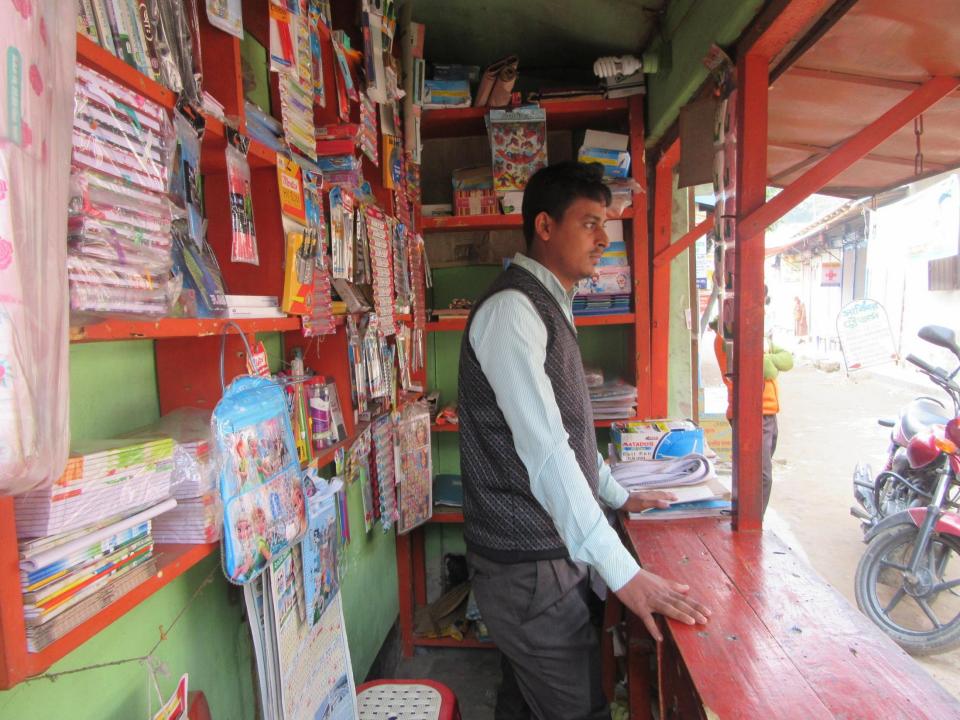

| Proposed Nobin Udyokta Business Info              |   |                                                                                                                                                                                                                                                                                                                                                                                                                 |  |  |  |
|---------------------------------------------------|---|-----------------------------------------------------------------------------------------------------------------------------------------------------------------------------------------------------------------------------------------------------------------------------------------------------------------------------------------------------------------------------------------------------------------|--|--|--|
| Business Name                                     |   | MUKTA DEGITAL COMPUTER & PHOTOSTAT                                                                                                                                                                                                                                                                                                                                                                              |  |  |  |
| Location                                          | : | Mokamtala baazar (Mohila College Road), Shibganj, Bogra                                                                                                                                                                                                                                                                                                                                                         |  |  |  |
| Total Investment in BDT                           | : | BDT 230000/-                                                                                                                                                                                                                                                                                                                                                                                                    |  |  |  |
| Financing                                         | : | Self BDT 180000/- (from existing business) 78% Required Investment BDT 50000/- (as equity) 22%                                                                                                                                                                                                                                                                                                                  |  |  |  |
| Present salary/drawings from business (estimates) | : | BDT 5,000                                                                                                                                                                                                                                                                                                                                                                                                       |  |  |  |
| Proposed Salary                                   | : | BDT 5,000                                                                                                                                                                                                                                                                                                                                                                                                       |  |  |  |
| Size of shop                                      | : | 05 ft x 09 ft= 45 sq ft                                                                                                                                                                                                                                                                                                                                                                                         |  |  |  |
| Implementation                                    |   | <ul> <li>The business is planned to be scaled up by investment in existing goods like Ball pen, Stapler machine, Geometry box etc Photostat service &amp; Computer service.</li> <li>Average 20% gain on sales.</li> <li>The business is operating by entrepreneur. Existing no employee.</li> <li>The shop is rented.</li> <li>Collects goods from Bogra.</li> <li>Agreed grace period is 3 months.</li> </ul> |  |  |  |

# Pictures