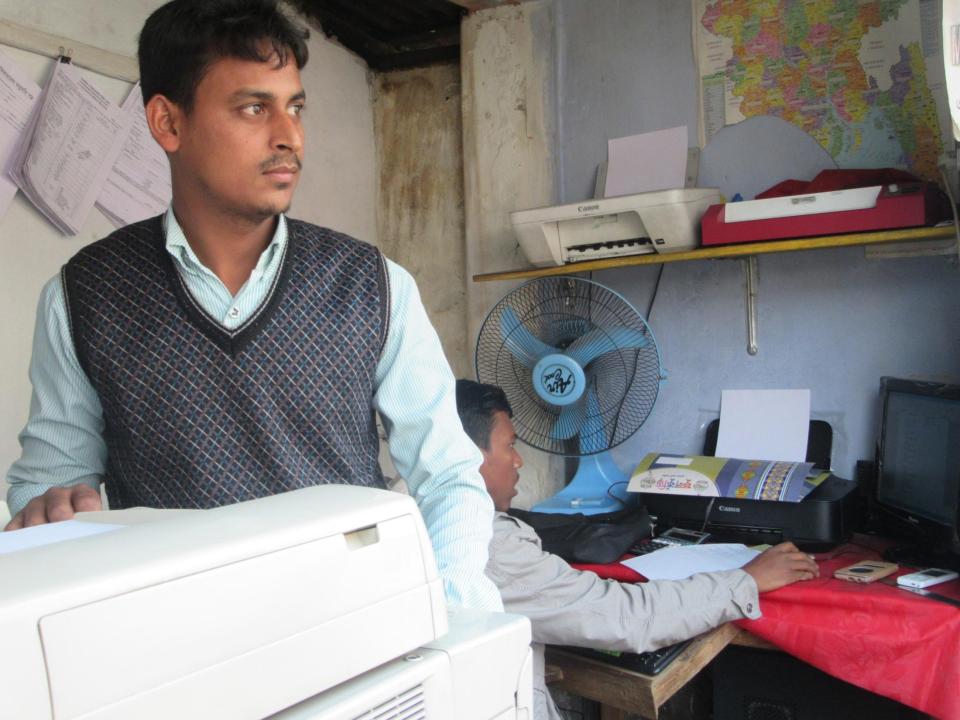

| Proposed Nobin Udyokta Business Info              |   |                                                                                                                                                                                                                                                                                                                                                                                                                 |  |  |  |
|---------------------------------------------------|---|-----------------------------------------------------------------------------------------------------------------------------------------------------------------------------------------------------------------------------------------------------------------------------------------------------------------------------------------------------------------------------------------------------------------|--|--|--|
| Business Name                                     |   | MUKTA DEGITAL COMPUTER & PHOTOSTAT                                                                                                                                                                                                                                                                                                                                                                              |  |  |  |
| Location                                          | : | Mokamtala baazar (Mohila College Road), Shibganj, Bogra                                                                                                                                                                                                                                                                                                                                                         |  |  |  |
| Total Investment in BDT                           | : | BDT 230000/-                                                                                                                                                                                                                                                                                                                                                                                                    |  |  |  |
| Financing                                         | : | Self BDT 180000/- (from existing business) 78% Required Investment BDT 50000/- (as equity) 22%                                                                                                                                                                                                                                                                                                                  |  |  |  |
| Present salary/drawings from business (estimates) | : | BDT 5,000                                                                                                                                                                                                                                                                                                                                                                                                       |  |  |  |
| Proposed Salary                                   | : | BDT 5,000                                                                                                                                                                                                                                                                                                                                                                                                       |  |  |  |
| Size of shop                                      | : | 05 ft x 09 ft= 45 sq ft                                                                                                                                                                                                                                                                                                                                                                                         |  |  |  |
| Implementation                                    |   | <ul> <li>The business is planned to be scaled up by investment in existing goods like Ball pen, Stapler machine, Geometry box etc Photostat service &amp; Computer service.</li> <li>Average 20% gain on sales.</li> <li>The business is operating by entrepreneur. Existing no employee.</li> <li>The shop is rented.</li> <li>Collects goods from Bogra.</li> <li>Agreed grace period is 3 months.</li> </ul> |  |  |  |

# Pictures