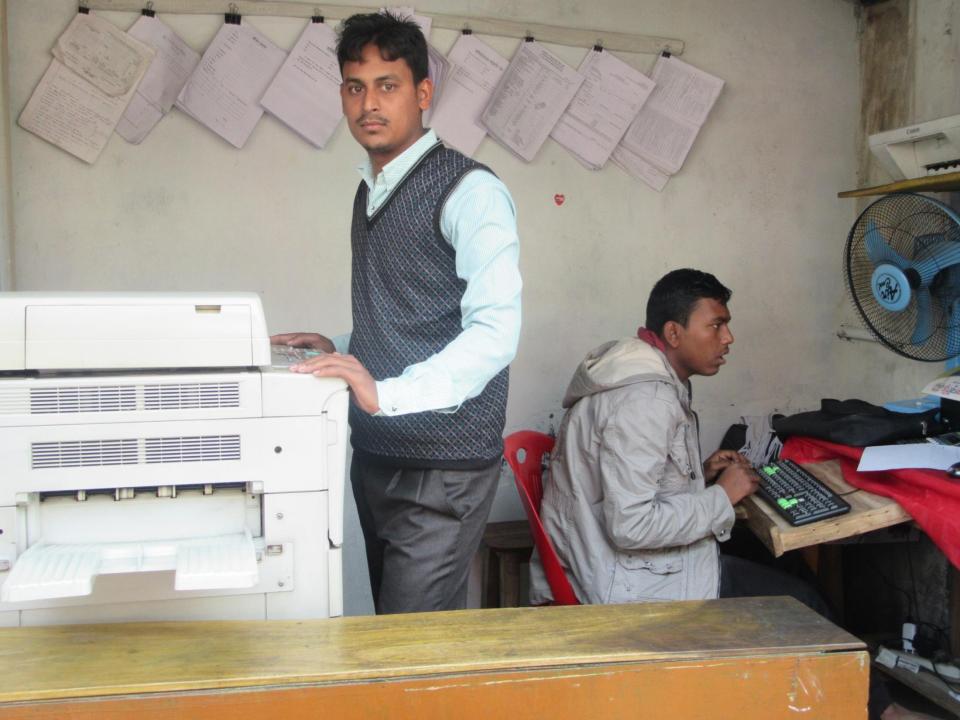

| Proposed Nobin Udyokta Business Info              |   |                                                                                                                                                                                                                                                                                                                                                                                                                 |  |  |  |
|---------------------------------------------------|---|-----------------------------------------------------------------------------------------------------------------------------------------------------------------------------------------------------------------------------------------------------------------------------------------------------------------------------------------------------------------------------------------------------------------|--|--|--|
| Business Name                                     |   | MUKTA DEGITAL COMPUTER & PHOTOSTAT                                                                                                                                                                                                                                                                                                                                                                              |  |  |  |
| Location                                          | : | Mokamtala baazar (Mohila College Road), Shibganj, Bogra                                                                                                                                                                                                                                                                                                                                                         |  |  |  |
| Total Investment in BDT                           | : | BDT 230000/-                                                                                                                                                                                                                                                                                                                                                                                                    |  |  |  |
| Financing                                         | : | Self BDT 180000/- (from existing business) 78% Required Investment BDT 50000/- (as equity) 22%                                                                                                                                                                                                                                                                                                                  |  |  |  |
| Present salary/drawings from business (estimates) | : | BDT 5,000                                                                                                                                                                                                                                                                                                                                                                                                       |  |  |  |
| Proposed Salary                                   | : | BDT 5,000                                                                                                                                                                                                                                                                                                                                                                                                       |  |  |  |
| Size of shop                                      | : | 05 ft x 09 ft= 45 sq ft                                                                                                                                                                                                                                                                                                                                                                                         |  |  |  |
| Implementation                                    |   | <ul> <li>The business is planned to be scaled up by investment in existing goods like Ball pen, Stapler machine, Geometry box etc Photostat service &amp; Computer service.</li> <li>Average 20% gain on sales.</li> <li>The business is operating by entrepreneur. Existing no employee.</li> <li>The shop is rented.</li> <li>Collects goods from Bogra.</li> <li>Agreed grace period is 3 months.</li> </ul> |  |  |  |

# Pictures