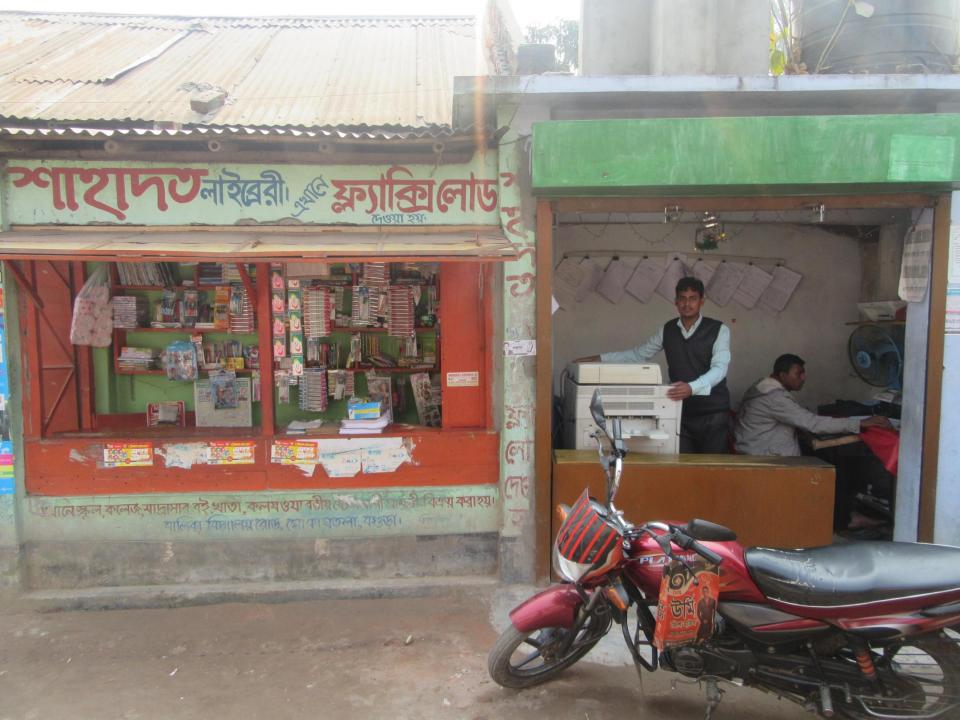

| Proposed Nobin Udyokta Business Info              |   |                                                                                                                                                                                                                                                                                                                                                                                                                 |  |  |  |
|---------------------------------------------------|---|-----------------------------------------------------------------------------------------------------------------------------------------------------------------------------------------------------------------------------------------------------------------------------------------------------------------------------------------------------------------------------------------------------------------|--|--|--|
| Business Name                                     |   | MUKTA DEGITAL COMPUTER & PHOTOSTAT                                                                                                                                                                                                                                                                                                                                                                              |  |  |  |
| Location                                          | : | Mokamtala baazar (Mohila College Road), Shibganj, Bogra                                                                                                                                                                                                                                                                                                                                                         |  |  |  |
| Total Investment in BDT                           | : | BDT 230000/-                                                                                                                                                                                                                                                                                                                                                                                                    |  |  |  |
| Financing                                         | : | Self BDT 180000/- (from existing business) 78% Required Investment BDT 50000/- (as equity) 22%                                                                                                                                                                                                                                                                                                                  |  |  |  |
| Present salary/drawings from business (estimates) | : | BDT 5,000                                                                                                                                                                                                                                                                                                                                                                                                       |  |  |  |
| Proposed Salary                                   | : | BDT 5,000                                                                                                                                                                                                                                                                                                                                                                                                       |  |  |  |
| Size of shop                                      | : | 05 ft x 09 ft= 45 sq ft                                                                                                                                                                                                                                                                                                                                                                                         |  |  |  |
| Implementation                                    |   | <ul> <li>The business is planned to be scaled up by investment in existing goods like Ball pen, Stapler machine, Geometry box etc Photostat service &amp; Computer service.</li> <li>Average 20% gain on sales.</li> <li>The business is operating by entrepreneur. Existing no employee.</li> <li>The shop is rented.</li> <li>Collects goods from Bogra.</li> <li>Agreed grace period is 3 months.</li> </ul> |  |  |  |

# Pictures