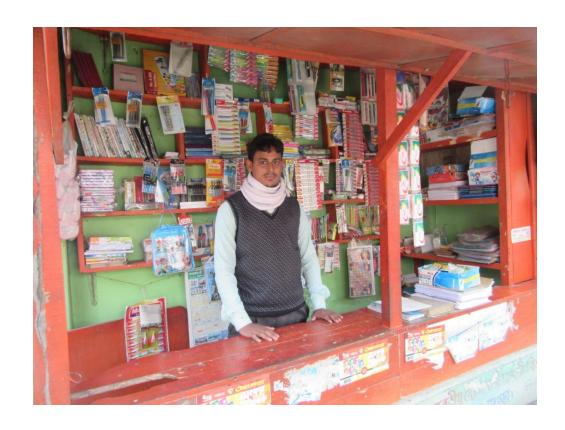

### **Proposed NU Business Name: MUKTA DEGITAL COMPUTER & PHOTOSTAT**



Project identification and prepared by: Md Anowar Hossain Mohastan Unit, Bogra

Project verified by: Md Mozaharul Islam



| Brief Bio of The Proposed Nobin Udyokta                                                                        |          |                                                                                                                                                                                               |  |  |  |  |
|----------------------------------------------------------------------------------------------------------------|----------|-----------------------------------------------------------------------------------------------------------------------------------------------------------------------------------------------|--|--|--|--|
| Name