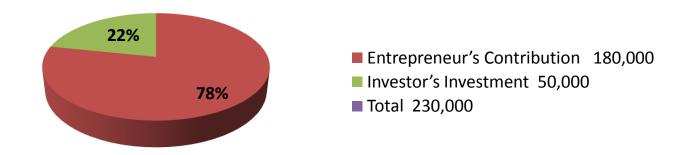

| Proposed Nobin Udyokta Business Info              |   |                                                                                                                                                                                                                                                                                                                                                                                                                 |  |  |  |
|---------------------------------------------------|---|-----------------------------------------------------------------------------------------------------------------------------------------------------------------------------------------------------------------------------------------------------------------------------------------------------------------------------------------------------------------------------------------------------------------|--|--|--|
| Business Name                                     |   | MUKTA DEGITAL COMPUTER & PHOTOSTAT                                                                                                                                                                                                                                                                                                                                                                              |  |  |  |
| Location                                          | : | Mokamtala baazar (Mohila College Road), Shibganj, Bogra                                                                                                                                                                                                                                                                                                                                                         |  |  |  |
| Total Investment in BDT                           | : | BDT 230000/-                                                                                                                                                                                                                                                                                                                                                                                                    |  |  |  |
| Financing                                         | : | Self BDT 180000/- (from existing business) 78% Required Investment BDT 50000/- (as equity) 22%                                                                                                                                                                                                                                                                                                                  |  |  |  |
| Present salary/drawings from business (estimates) | : | BDT 5,000                                                                                                                                                                                                                                                                                                                                                                                                       |  |  |  |
| Proposed Salary                                   | : | BDT 5,000                                                                                                                                                                                                                                                                                                                                                                                                       |  |  |  |
| Size of shop                                      | : | 05 ft x 09 ft= 45 sq ft                                                                                                                                                                                                                                                                                                                                                                                         |  |  |  |
| Implementation                                    |   | <ul> <li>The business is planned to be scaled up by investment in existing goods like Ball pen, Stapler machine, Geometry box etc Photostat service &amp; Computer service.</li> <li>Average 20% gain on sales.</li> <li>The business is operating by entrepreneur. Existing no employee.</li> <li>The shop is rented.</li> <li>Collects goods from Bogra.</li> <li>Agreed grace period is 3 months.</li> </ul> |  |  |  |

| Investment Breakdown |          |            |         |     |          |        |         |  |
|----------------------|----------|------------|---------|-----|----------|--------|---------|--|
|                      | Proposed |            |         |     |          |        |         |  |
| Particulars          | Qty.     | Unit Price | Amount  | Qty | Proposed |        |         |  |
|                      |          |            | (BDT)   |     |          | (BDT)  | Total   |  |
| Ball pen             | 400      | 70         | 28,000  | 0   | 0        | 0      | 28,000  |  |
| Stapler machine      | 20       | 100        | 2,000   | 0   | 0        | 0      | 2,000   |  |
| Pin                  | 60       | 20         | 1,200   | 0   | 0        | 0      | 1,200   |  |
| Khata                | 10       | 1000       | 10,000  | 0   | 0        | 0      | 10,000  |  |
| Geometry box         | 10       | 70         | 700     | 0   | 0        | 0      | 700     |  |
| Others               | 1        | 8100       | 8,100   | 0   | 0        | 0      | 8,100   |  |
| Degital Photostat    | 0        | 0          | 0       | 1   | 50000    | 50,000 | 50,000  |  |
| Machine              |          |            |         |     |          |        |         |  |
| Security             | 1        | 130000     | 130,000 | 0   | 0        | 0      | 130,000 |  |
| Total                | 502      | 0          | 180,000 | 1   | 0        | 50,000 | 230,000 |  |