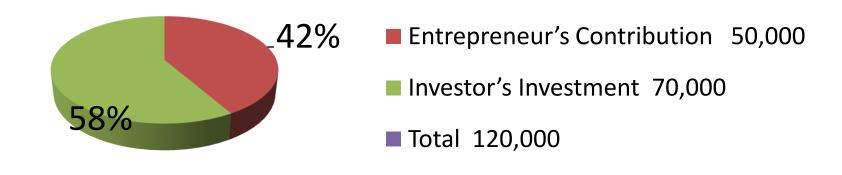

| Proposed Nobin Udyokta Business Info              |   |                                                                                                                                                                                                                                                                                                                                                                                      |  |  |  |
|---------------------------------------------------|---|--------------------------------------------------------------------------------------------------------------------------------------------------------------------------------------------------------------------------------------------------------------------------------------------------------------------------------------------------------------------------------------|--|--|--|
| Business Name                                     | : | SHORNALI TAILORS & BORKA HOUSE                                                                                                                                                                                                                                                                                                                                                       |  |  |  |
| Location                                          | : | Meghla Market, Gharinda Market, Tangail                                                                                                                                                                                                                                                                                                                                              |  |  |  |
| Total Investment in BDT                           | : | BDT 120,000/-                                                                                                                                                                                                                                                                                                                                                                        |  |  |  |
| Financing                                         | : | Self BDT 50,000/- (from existing business) 42%                                                                                                                                                                                                                                                                                                                                       |  |  |  |
|                                                   |   | Required Investment BDT 70,000/- (as equity) 58%                                                                                                                                                                                                                                                                                                                                     |  |  |  |
| Present salary/drawings from business (estimates) | : | BDT 5,000                                                                                                                                                                                                                                                                                                                                                                            |  |  |  |
| Proposed Salary                                   | : | BDT 5,000                                                                                                                                                                                                                                                                                                                                                                            |  |  |  |
| Size of shop                                      | : | 15 ft x 10 ft= 150 square ft                                                                                                                                                                                                                                                                                                                                                         |  |  |  |
| Implementation                                    | : | <ul> <li>The business is planned to be scaled up by investment in existing goods like; Clothes item etc.</li> <li>Average 40% gain on sales.</li> <li>The business is operating by entrepreneur. Existing 4 employee.</li> <li>One employee will be appointed.</li> <li>The shop is rented.</li> <li>Collects goods from Dhaka.</li> <li>Agreed grace period is 3 months.</li> </ul> |  |  |  |