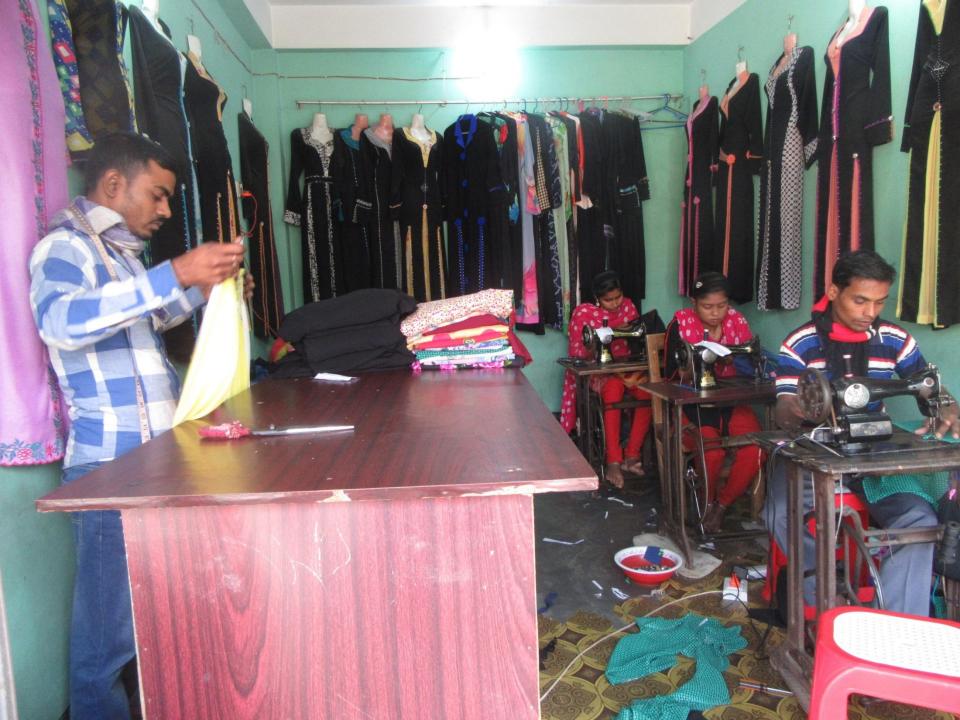

| Proposed Nobin Udyokta Business Info              |   |                                                                                                                                                                                                                                                                                                                                                                                      |  |  |  |
|---------------------------------------------------|---|--------------------------------------------------------------------------------------------------------------------------------------------------------------------------------------------------------------------------------------------------------------------------------------------------------------------------------------------------------------------------------------|--|--|--|
| Business Name                                     | : | SHORNALI TAILORS & BORKA HOUSE                                                                                                                                                                                                                                                                                                                                                       |  |  |  |
| Location                                          | : | Meghla Market, Gharinda Market, Tangail                                                                                                                                                                                                                                                                                                                                              |  |  |  |
| Total Investment in BDT                           | : | BDT 120,000/-                                                                                                                                                                                                                                                                                                                                                                        |  |  |  |
| Financing                                         | : | Self BDT 50,000/- (from existing business) 42%                                                                                                                                                                                                                                                                                                                                       |  |  |  |
|                                                   |   | Required Investment BDT 70,000/- (as equity) 58%                                                                                                                                                                                                                                                                                                                                     |  |  |  |
| Present salary/drawings from business (estimates) | : | BDT 5,000                                                                                                                                                                                                                                                                                                                                                                            |  |  |  |
| Proposed Salary                                   | : | BDT 5,000                                                                                                                                                                                                                                                                                                                                                                            |  |  |  |
| Size of shop                                      | : | 15 ft x 10 ft= 150 square ft                                                                                                                                                                                                                                                                                                                                                         |  |  |  |
| Implementation                                    | : | <ul> <li>The business is planned to be scaled up by investment in existing goods like; Clothes item etc.</li> <li>Average 40% gain on sales.</li> <li>The business is operating by entrepreneur. Existing 4 employee.</li> <li>One employee will be appointed.</li> <li>The shop is rented.</li> <li>Collects goods from Dhaka.</li> <li>Agreed grace period is 3 months.</li> </ul> |  |  |  |

# Pictures