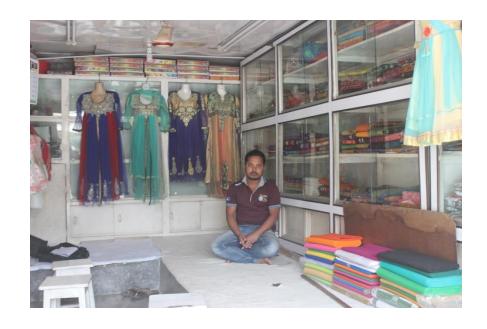

| Proposed Nobin Udyokta Business Info              |   |                                                                                                                                                                                                                                                                                                                                       |  |  |
|---------------------------------------------------|---|---------------------------------------------------------------------------------------------------------------------------------------------------------------------------------------------------------------------------------------------------------------------------------------------------------------------------------------|--|--|
| Business Name                                     | : | BHAI BHAI BOSTRALOY                                                                                                                                                                                                                                                                                                                   |  |  |
| Location                                          | : | Baruakhali Bazaar, Nobabgonj, Dhaka                                                                                                                                                                                                                                                                                                   |  |  |
| Total Investment in BDT                           | : | BDT 290,000/-                                                                                                                                                                                                                                                                                                                         |  |  |
| Financing                                         | : | Self BDT 230,000/- (from existing business) 71%<br>Required Investment BDT 60,000/- (as equity) 29%                                                                                                                                                                                                                                   |  |  |
| Present salary/drawings from business (estimates) | : | BDT 5,000                                                                                                                                                                                                                                                                                                                             |  |  |
| Proposed Salary                                   | : | BDT 5,000                                                                                                                                                                                                                                                                                                                             |  |  |
| Size of shop                                      | : | 20 ft x 10 ft= 300 square ft                                                                                                                                                                                                                                                                                                          |  |  |
| Implementation                                    | : | <ul> <li>The business is planned to be scaled up by investment in existing goods; various cloths.</li> <li>Average 20% gain on sales.</li> <li>The business is operating by entrepreneur. Existing no employee.</li> <li>The farm is rented.</li> <li>Collects goods from Dhaka.</li> <li>Agreed grace period is 3 months.</li> </ul> |  |  |