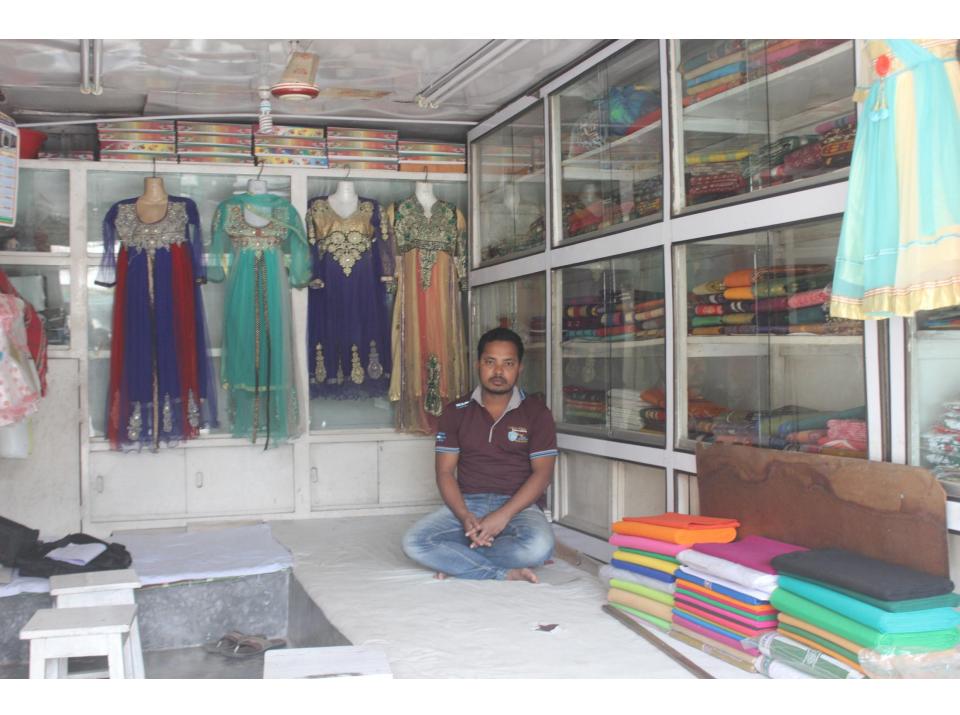

| Proposed Nobin Udyokta Business Info              |   |                                                                                                                                                                                                                                                                                                                                       |  |  |
|---------------------------------------------------|---|---------------------------------------------------------------------------------------------------------------------------------------------------------------------------------------------------------------------------------------------------------------------------------------------------------------------------------------|--|--|
| Business Name                                     | : | BHAI BHAI BOSTRALOY                                                                                                                                                                                                                                                                                                                   |  |  |
| Location                                          | : | Baruakhali Bazaar, Nobabgonj, Dhaka                                                                                                                                                                                                                                                                                                   |  |  |
| Total Investment in BDT                           | : | BDT 290,000/-                                                                                                                                                                                                                                                                                                                         |  |  |
| Financing                                         | : | Self BDT 230,000/- (from existing business) 71%<br>Required Investment BDT 60,000/- (as equity) 29%                                                                                                                                                                                                                                   |  |  |
| Present salary/drawings from business (estimates) | : | BDT 5,000                                                                                                                                                                                                                                                                                                                             |  |  |
| Proposed Salary                                   | : | BDT 5,000                                                                                                                                                                                                                                                                                                                             |  |  |
| Size of shop                                      | : | 20 ft x 10 ft= 300 square ft                                                                                                                                                                                                                                                                                                          |  |  |
| Implementation                                    | : | <ul> <li>The business is planned to be scaled up by investment in existing goods; various cloths.</li> <li>Average 20% gain on sales.</li> <li>The business is operating by entrepreneur. Existing no employee.</li> <li>The farm is rented.</li> <li>Collects goods from Dhaka.</li> <li>Agreed grace period is 3 months.</li> </ul> |  |  |