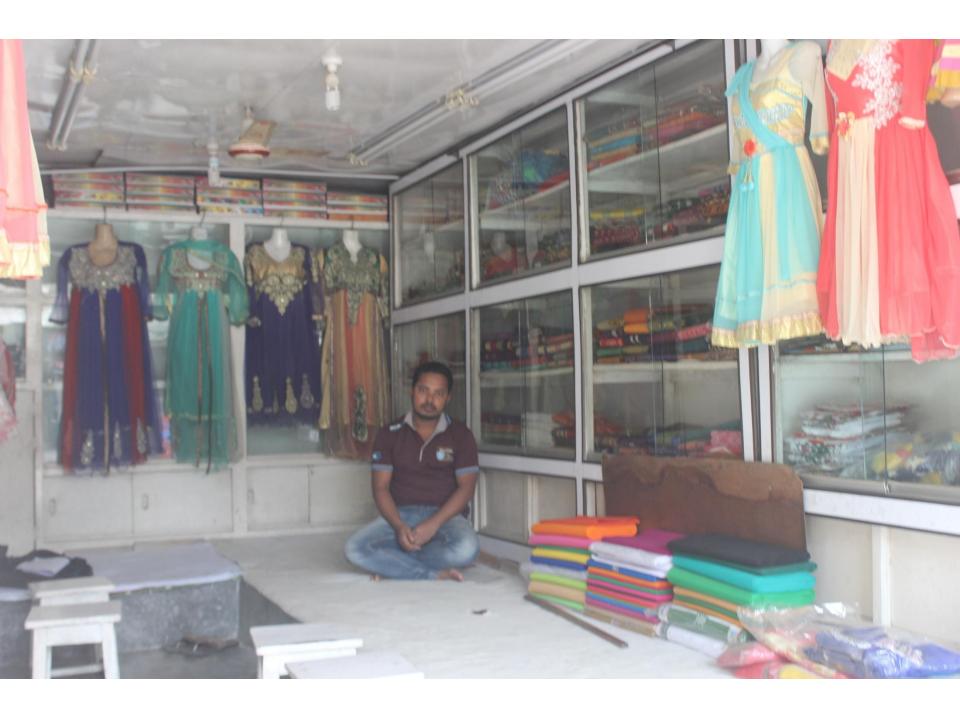

| Proposed Nobin Udyokta Business Info              |   |                                                                                                                                                                                                                                                                                                                                       |  |  |
|---------------------------------------------------|---|---------------------------------------------------------------------------------------------------------------------------------------------------------------------------------------------------------------------------------------------------------------------------------------------------------------------------------------|--|--|
| Business Name                                     | : | BHAI BHAI BOSTRALOY                                                                                                                                                                                                                                                                                                                   |  |  |
| Location                                          | : | Baruakhali Bazaar, Nobabgonj, Dhaka                                                                                                                                                                                                                                                                                                   |  |  |
| Total Investment in BDT                           | : | BDT 290,000/-                                                                                                                                                                                                                                                                                                                         |  |  |
| Financing                                         | : | Self BDT 230,000/- (from existing business) 71%<br>Required Investment BDT 60,000/- (as equity) 29%                                                                                                                                                                                                                                   |  |  |
| Present salary/drawings from business (estimates) | : | BDT 5,000                                                                                                                                                                                                                                                                                                                             |  |  |
| Proposed Salary                                   | : | BDT 5,000                                                                                                                                                                                                                                                                                                                             |  |  |
| Size of shop                                      | : | 20 ft x 10 ft= 300 square ft                                                                                                                                                                                                                                                                                                          |  |  |
| Implementation                                    | : | <ul> <li>The business is planned to be scaled up by investment in existing goods; various cloths.</li> <li>Average 20% gain on sales.</li> <li>The business is operating by entrepreneur. Existing no employee.</li> <li>The farm is rented.</li> <li>Collects goods from Dhaka.</li> <li>Agreed grace period is 3 months.</li> </ul> |  |  |