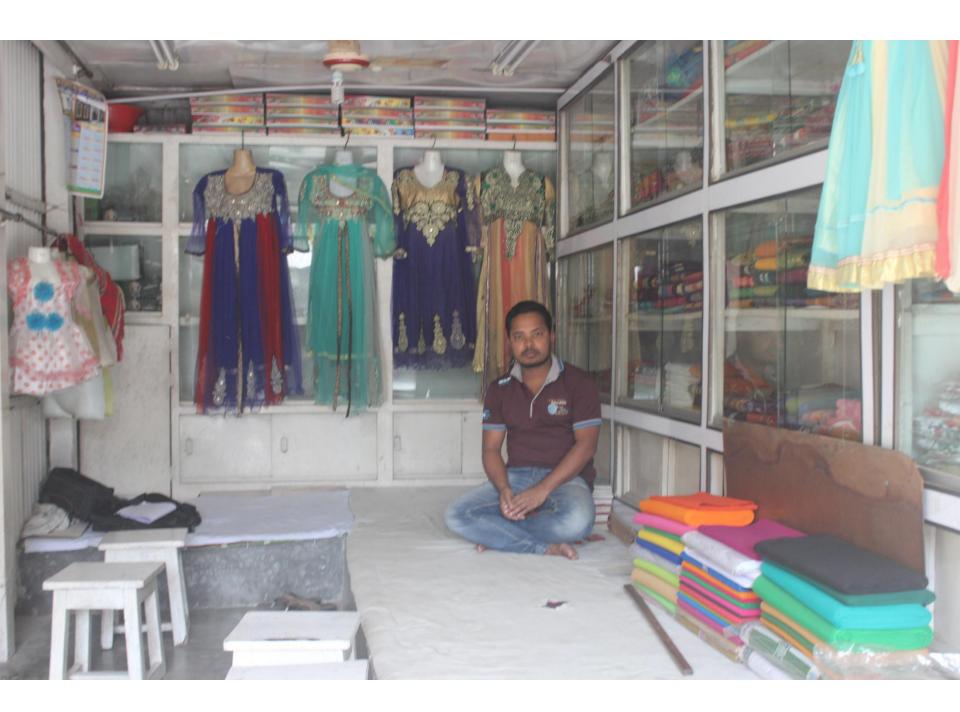

| Proposed Nobin Udyokta Business Info              |   |                                                                                                                                                                                                                                                                                                                                       |  |  |
|---------------------------------------------------|---|---------------------------------------------------------------------------------------------------------------------------------------------------------------------------------------------------------------------------------------------------------------------------------------------------------------------------------------|--|--|
| Business Name                                     | : | BHAI BHAI BOSTRALOY                                                                                                                                                                                                                                                                                                                   |  |  |
| Location                                          | : | Baruakhali Bazaar, Nobabgonj, Dhaka                                                                                                                                                                                                                                                                                                   |  |  |
| Total Investment in BDT                           | : | BDT 290,000/-                                                                                                                                                                                                                                                                                                                         |  |  |
| Financing                                         | : | Self BDT 230,000/- (from existing business) 71%<br>Required Investment BDT 60,000/- (as equity) 29%                                                                                                                                                                                                                                   |  |  |
| Present salary/drawings from business (estimates) | : | BDT 5,000                                                                                                                                                                                                                                                                                                                             |  |  |
| Proposed Salary                                   | : | BDT 5,000                                                                                                                                                                                                                                                                                                                             |  |  |
| Size of shop                                      | : | 20 ft x 10 ft= 300 square ft                                                                                                                                                                                                                                                                                                          |  |  |
| Implementation                                    | : | <ul> <li>The business is planned to be scaled up by investment in existing goods; various cloths.</li> <li>Average 20% gain on sales.</li> <li>The business is operating by entrepreneur. Existing no employee.</li> <li>The farm is rented.</li> <li>Collects goods from Dhaka.</li> <li>Agreed grace period is 3 months.</li> </ul> |  |  |