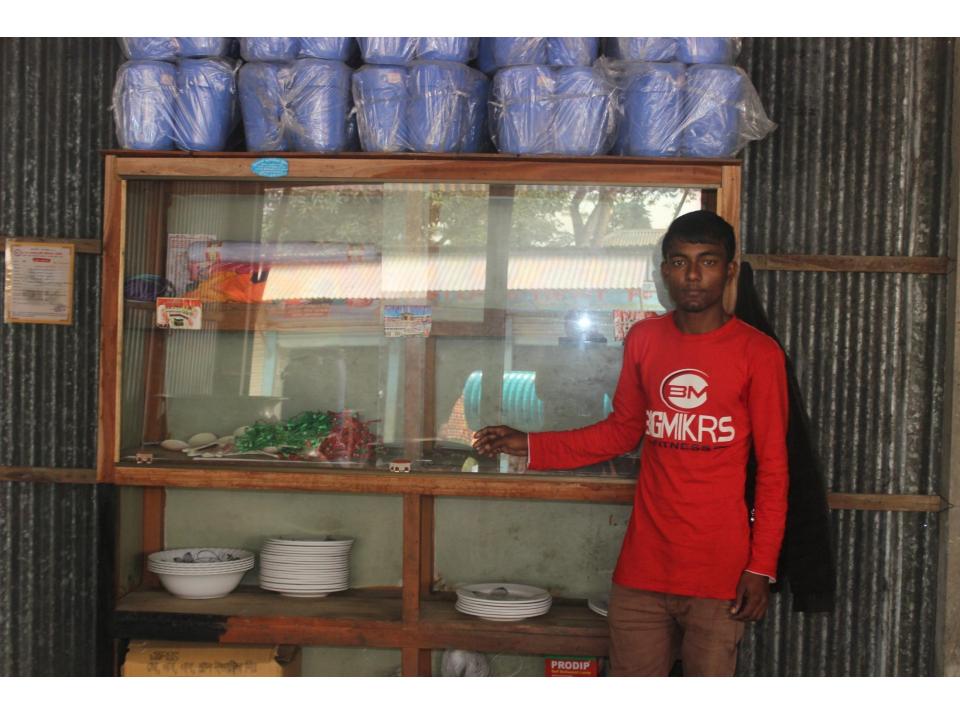

# Pictures

(ইউপিজম্নি

| Proposed Nobin Udyokta Business Info              |   |                                                                                                                                                                                                                                                                                                                                                           |  |  |
|---------------------------------------------------|---|-----------------------------------------------------------------------------------------------------------------------------------------------------------------------------------------------------------------------------------------------------------------------------------------------------------------------------------------------------------|--|--|
| Business Name                                     | : | NEW AMAR DECORATOR                                                                                                                                                                                                                                                                                                                                        |  |  |
| Location                                          | : | Barorakhali baazar, Nobabganj, Dhaka                                                                                                                                                                                                                                                                                                                      |  |  |
| Total Investment in BDT                           | : | BDT 560000/-                                                                                                                                                                                                                                                                                                                                              |  |  |
| Financing                                         | : | Self BDT 500000/- (from existing business) 89%                                                                                                                                                                                                                                                                                                            |  |  |
|                                                   |   | Required Investment BDT 60,000/- (as equity) 11%                                                                                                                                                                                                                                                                                                          |  |  |
| Present salary/drawings from business (estimates) | : | BDT 5,000                                                                                                                                                                                                                                                                                                                                                 |  |  |
| Proposed Salary                                   | : | BDT 5,000                                                                                                                                                                                                                                                                                                                                                 |  |  |
| Size of shop                                      | : | 20 ft x 10 ft= 200 sq ft                                                                                                                                                                                                                                                                                                                                  |  |  |
| Implementation                                    | : | <ul> <li>The business is planned to be scaled up by investment in existing goods like Decorator items, Sound system.</li> <li>Average 25 % gain on sales.</li> <li>The business is operating by entrepreneur. Existing no employee.</li> <li>The shop is Rented.</li> <li>Collects goods from Dhaka.</li> <li>Agreed grace period is 3 months.</li> </ul> |  |  |