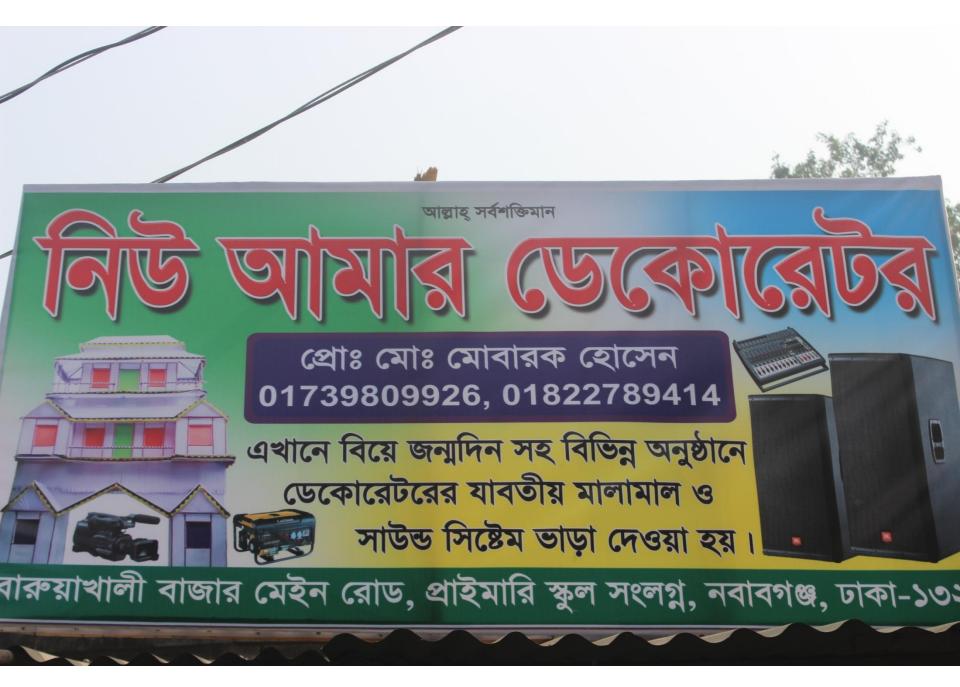

#### **Proposed NU Business Name: NEW AMAR DECORATOR**

Project identification and prepared by: Md Raju Ahmed Nobabganj Unit, Dhaka

Project verified by: Susanta Kumar Bishwas

| Brief Bio of The Proposed Nobin Udyokta                                                                                                         |       |                                                                                                                                                                                      |  |  |
|-------------------------------------------------------------------------------------------------------------------------------------------------|-------|--------------------------------------------------------------------------------------------------------------------------------------------------------------------------------------|--|--|
| Name                                                                                                                                            | :     | MD RASEL HOSSAIN                                                                                                                                                                     |  |  |
| Age                                                                                                                                             | :     | 09-08-1993 (23 Years)                                                                                                                                                                |  |  |
| Education, till to date                                                                                                                         | :     | Class VII                                                                                                                                                                            |  |  |
| Marital status                                                                                                                                  | :     | Unmarried                                                                                                                                                                            |  |  |
| Children                                                                                                                                        | :     | NA                                                                                                                                                                                   |  |  |
| No. of siblings:                                                                                                                                | :     | 02 Brothers 01 Sister                                                                                                                                                                |  |  |
| Address                                                                                                                                         | :     | Vill: Garvagadia, P.O: Daudpur , P.S: Nobabgaanj, Dist: Dhaka                                                                                                                        |  |  |
| Parent's and GB related Info (i) Who is GB member (ii) Mother's name (iii) Father's name (iv) GB member's info                                  | : : : | Mother Father  SHILPI BEGUM  BAREK HOSSAIN  Branch: Shikaripara, Nobabganj, Centre: 26 (Female),  Member ID: 5727, Group No: 07  Member since: 2001 (15 Years)  First loan: BDT 5000 |  |  |
| Further Information: (v) Who pays GB loan installment (vi) Mobile lady (vii) Grameen Education Loan (viii) Any other loan like GB, BRAC ASA etc | : : : | Existing loan: BDT 100000 Outstanding loan: BDT 39500 Father No No No                                                                                                                |  |  |

| Proposed Nobin Udyokta Business Info              |   |                                                                                                                                                                                                                                                                                                                                                           |  |  |
|---------------------------------------------------|---|-----------------------------------------------------------------------------------------------------------------------------------------------------------------------------------------------------------------------------------------------------------------------------------------------------------------------------------------------------------|--|--|
| Business Name                                     | : | NEW AMAR DECORATOR                                                                                                                                                                                                                                                                                                                                        |  |  |
| Location                                          | : | Barorakhali baazar, Nobabganj, Dhaka                                                                                                                                                                                                                                                                                                                      |  |  |
| Total Investment in BDT                           | : | BDT 560000/-                                                                                                                                                                                                                                                                                                                                              |  |  |
| Financing                                         | : | Self BDT 500000/- (from existing business) 89%                                                                                                                                                                                                                                                                                                            |  |  |
|                                                   |   | Required Investment BDT 60,000/- (as equity) 11%                                                                                                                                                                                                                                                                                                          |  |  |
| Present salary/drawings from business (estimates) | : | BDT 5,000                                                                                                                                                                                                                                                                                                                                                 |  |  |
| Proposed Salary                                   | : | BDT 5,000                                                                                                                                                                                                                                                                                                                                                 |  |  |
| Size of shop                                      | : | 20 ft x 10 ft= 200 sq ft                                                                                                                                                                                                                                                                                                                                  |  |  |
| Implementation                                    | : | <ul> <li>The business is planned to be scaled up by investment in existing goods like Decorator items, Sound system.</li> <li>Average 25 % gain on sales.</li> <li>The business is operating by entrepreneur. Existing no employee.</li> <li>The shop is Rented.</li> <li>Collects goods from Dhaka.</li> <li>Agreed grace period is 3 months.</li> </ul> |  |  |