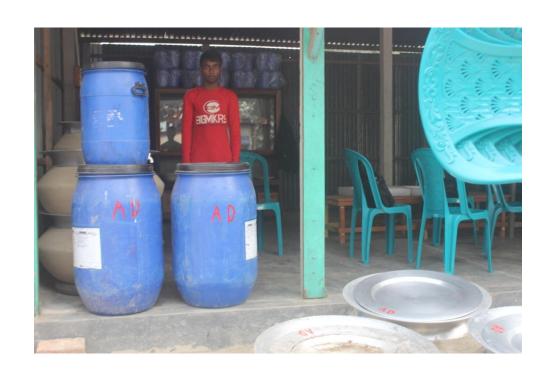

# Pictures

(ইউপিজম্নি

| Proposed Nobin Udyokta Business Info              |   |                                                                                                                                                                                                                                                                                                                                                           |  |  |
|---------------------------------------------------|---|-----------------------------------------------------------------------------------------------------------------------------------------------------------------------------------------------------------------------------------------------------------------------------------------------------------------------------------------------------------|--|--|
| Business Name                                     | : | NEW AMAR DECORATOR                                                                                                                                                                                                                                                                                                                                        |  |  |
| Location                                          | : | Barorakhali baazar, Nobabganj, Dhaka                                                                                                                                                                                                                                                                                                                      |  |  |
| Total Investment in BDT                           | : | BDT 560000/-                                                                                                                                                                                                                                                                                                                                              |  |  |
| Financing                                         | : | Self BDT 500000/- (from existing business) 89%                                                                                                                                                                                                                                                                                                            |  |  |
|                                                   |   | Required Investment BDT 60,000/- (as equity) 11%                                                                                                                                                                                                                                                                                                          |  |  |
| Present salary/drawings from business (estimates) | : | BDT 5,000                                                                                                                                                                                                                                                                                                                                                 |  |  |
| Proposed Salary                                   | : | BDT 5,000                                                                                                                                                                                                                                                                                                                                                 |  |  |
| Size of shop                                      | : | 20 ft x 10 ft= 200 sq ft                                                                                                                                                                                                                                                                                                                                  |  |  |
| Implementation                                    | : | <ul> <li>The business is planned to be scaled up by investment in existing goods like Decorator items, Sound system.</li> <li>Average 25 % gain on sales.</li> <li>The business is operating by entrepreneur. Existing no employee.</li> <li>The shop is Rented.</li> <li>Collects goods from Dhaka.</li> <li>Agreed grace period is 3 months.</li> </ul> |  |  |