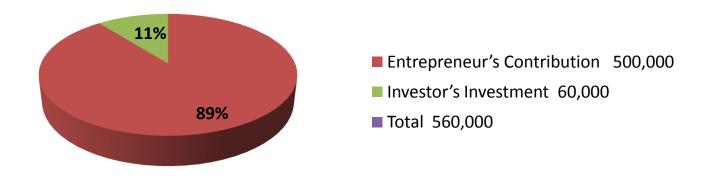

| Proposed Nobin Udyokta Business Info              |   |                                                                                                                                                                                                                                                                                                                                                           |  |  |
|---------------------------------------------------|---|-----------------------------------------------------------------------------------------------------------------------------------------------------------------------------------------------------------------------------------------------------------------------------------------------------------------------------------------------------------|--|--|
| Business Name                                     | : | NEW AMAR DECORATOR                                                                                                                                                                                                                                                                                                                                        |  |  |
| Location                                          | : | Barorakhali baazar, Nobabganj, Dhaka                                                                                                                                                                                                                                                                                                                      |  |  |
| Total Investment in BDT                           | : | BDT 560000/-                                                                                                                                                                                                                                                                                                                                              |  |  |
| Financing                                         | : | Self BDT 500000/- (from existing business) 89%                                                                                                                                                                                                                                                                                                            |  |  |
|                                                   |   | Required Investment BDT 60,000/- (as equity) 11%                                                                                                                                                                                                                                                                                                          |  |  |
| Present salary/drawings from business (estimates) | : | BDT 5,000                                                                                                                                                                                                                                                                                                                                                 |  |  |
| Proposed Salary                                   | : | BDT 5,000                                                                                                                                                                                                                                                                                                                                                 |  |  |
| Size of shop                                      | : | 20 ft x 10 ft= 200 sq ft                                                                                                                                                                                                                                                                                                                                  |  |  |
| Implementation                                    | : | <ul> <li>The business is planned to be scaled up by investment in existing goods like Decorator items, Sound system.</li> <li>Average 25 % gain on sales.</li> <li>The business is operating by entrepreneur. Existing no employee.</li> <li>The shop is Rented.</li> <li>Collects goods from Dhaka.</li> <li>Agreed grace period is 3 months.</li> </ul> |  |  |