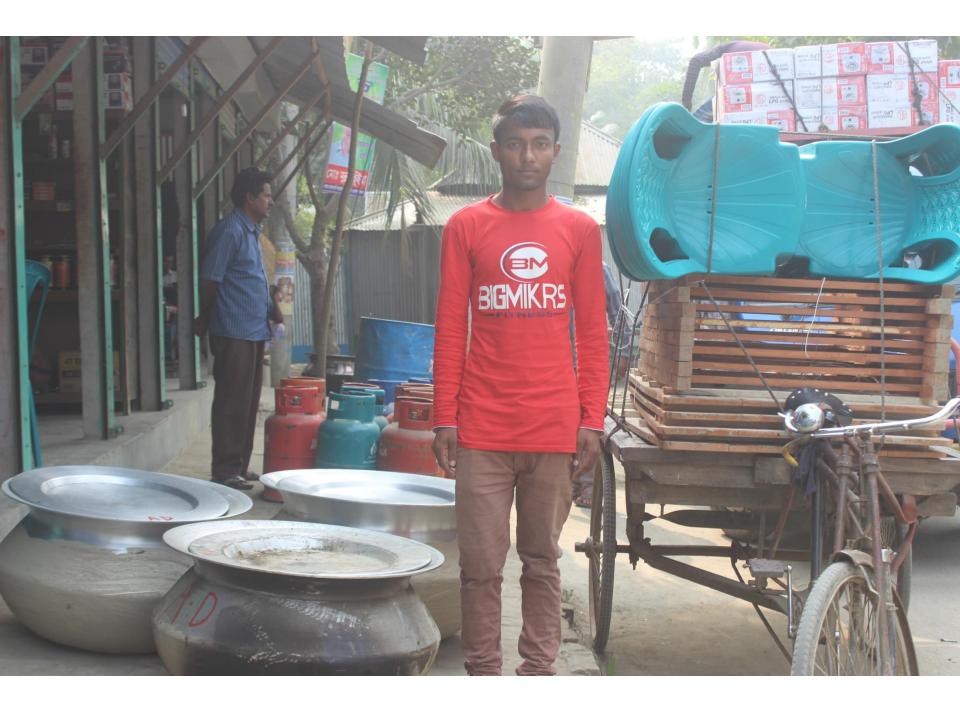

# Pictures

(ইউপিজম্নি

| Proposed Nobin Udyokta Business Info              |   |                                                                                                                                                                                                                                                                                                                                                           |  |  |
|---------------------------------------------------|---|-----------------------------------------------------------------------------------------------------------------------------------------------------------------------------------------------------------------------------------------------------------------------------------------------------------------------------------------------------------|--|--|
| Business Name                                     | : | NEW AMAR DECORATOR                                                                                                                                                                                                                                                                                                                                        |  |  |
| Location                                          | : | Barorakhali baazar, Nobabganj, Dhaka                                                                                                                                                                                                                                                                                                                      |  |  |
| Total Investment in BDT                           | : | BDT 560000/-                                                                                                                                                                                                                                                                                                                                              |  |  |
| Financing                                         | : | Self BDT 500000/- (from existing business) 89%                                                                                                                                                                                                                                                                                                            |  |  |
|                                                   |   | Required Investment BDT 60,000/- (as equity) 11%                                                                                                                                                                                                                                                                                                          |  |  |
| Present salary/drawings from business (estimates) | : | BDT 5,000                                                                                                                                                                                                                                                                                                                                                 |  |  |
| Proposed Salary                                   | : | BDT 5,000                                                                                                                                                                                                                                                                                                                                                 |  |  |
| Size of shop                                      | : | 20 ft x 10 ft= 200 sq ft                                                                                                                                                                                                                                                                                                                                  |  |  |
| Implementation                                    | : | <ul> <li>The business is planned to be scaled up by investment in existing goods like Decorator items, Sound system.</li> <li>Average 25 % gain on sales.</li> <li>The business is operating by entrepreneur. Existing no employee.</li> <li>The shop is Rented.</li> <li>Collects goods from Dhaka.</li> <li>Agreed grace period is 3 months.</li> </ul> |  |  |