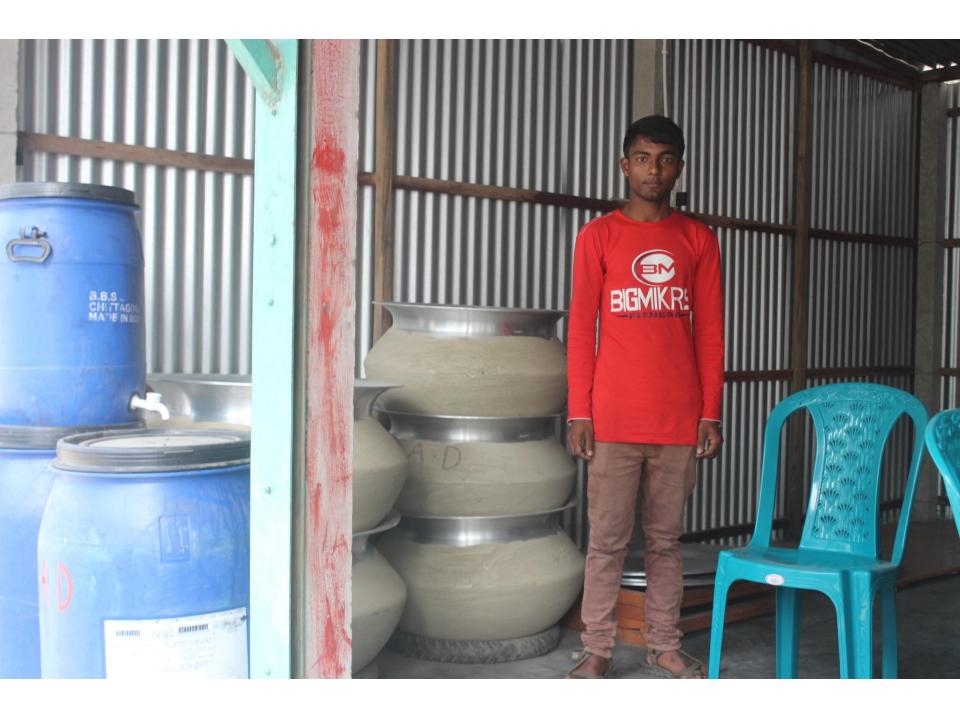

# Pictures

(ইউপিজম্নি

| Proposed Nobin Udyokta Business Info              |   |                                                                                                                                                                                                                                                                                                                                                           |  |  |
|---------------------------------------------------|---|-----------------------------------------------------------------------------------------------------------------------------------------------------------------------------------------------------------------------------------------------------------------------------------------------------------------------------------------------------------|--|--|
| Business Name                                     | : | NEW AMAR DECORATOR                                                                                                                                                                                                                                                                                                                                        |  |  |
| Location                                          | : | Barorakhali baazar, Nobabganj, Dhaka                                                                                                                                                                                                                                                                                                                      |  |  |
| Total Investment in BDT                           | : | BDT 560000/-                                                                                                                                                                                                                                                                                                                                              |  |  |
| Financing                                         | : | Self BDT 500000/- (from existing business) 89%                                                                                                                                                                                                                                                                                                            |  |  |
|                                                   |   | Required Investment BDT 60,000/- (as equity) 11%                                                                                                                                                                                                                                                                                                          |  |  |
| Present salary/drawings from business (estimates) | : | BDT 5,000                                                                                                                                                                                                                                                                                                                                                 |  |  |
| Proposed Salary                                   | : | BDT 5,000                                                                                                                                                                                                                                                                                                                                                 |  |  |
| Size of shop                                      | : | 20 ft x 10 ft= 200 sq ft                                                                                                                                                                                                                                                                                                                                  |  |  |
| Implementation                                    | : | <ul> <li>The business is planned to be scaled up by investment in existing goods like Decorator items, Sound system.</li> <li>Average 25 % gain on sales.</li> <li>The business is operating by entrepreneur. Existing no employee.</li> <li>The shop is Rented.</li> <li>Collects goods from Dhaka.</li> <li>Agreed grace period is 3 months.</li> </ul> |  |  |