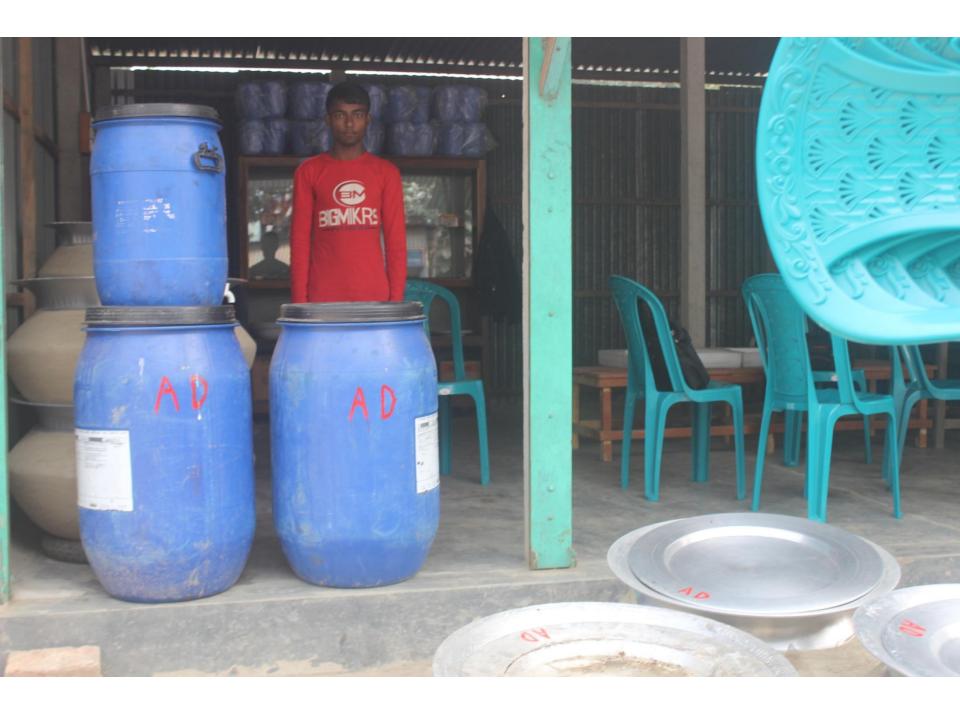

# Pictures

(ইউপিজম্নি

| Proposed Nobin Udyokta Business Info              |   |                                                                                                                                                                                                                                                                                                                                                           |  |  |
|---------------------------------------------------|---|-----------------------------------------------------------------------------------------------------------------------------------------------------------------------------------------------------------------------------------------------------------------------------------------------------------------------------------------------------------|--|--|
| Business Name                                     | : | NEW AMAR DECORATOR                                                                                                                                                                                                                                                                                                                                        |  |  |
| Location                                          | : | Barorakhali baazar, Nobabganj, Dhaka                                                                                                                                                                                                                                                                                                                      |  |  |
| Total Investment in BDT                           | : | BDT 560000/-                                                                                                                                                                                                                                                                                                                                              |  |  |
| Financing                                         | : | Self BDT 500000/- (from existing business) 89%                                                                                                                                                                                                                                                                                                            |  |  |
|                                                   |   | Required Investment BDT 60,000/- (as equity) 11%                                                                                                                                                                                                                                                                                                          |  |  |
| Present salary/drawings from business (estimates) | : | BDT 5,000                                                                                                                                                                                                                                                                                                                                                 |  |  |
| Proposed Salary                                   | : | BDT 5,000                                                                                                                                                                                                                                                                                                                                                 |  |  |
| Size of shop                                      | : | 20 ft x 10 ft= 200 sq ft                                                                                                                                                                                                                                                                                                                                  |  |  |
| Implementation                                    | : | <ul> <li>The business is planned to be scaled up by investment in existing goods like Decorator items, Sound system.</li> <li>Average 25 % gain on sales.</li> <li>The business is operating by entrepreneur. Existing no employee.</li> <li>The shop is Rented.</li> <li>Collects goods from Dhaka.</li> <li>Agreed grace period is 3 months.</li> </ul> |  |  |