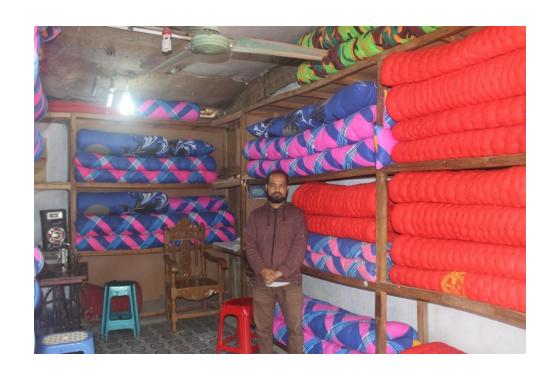

| Proposed Nobin Udyokta Business Info              |   |                                                                                                                                                                                                                                                                                                                                                                                                                        |  |  |  |
|---------------------------------------------------|---|------------------------------------------------------------------------------------------------------------------------------------------------------------------------------------------------------------------------------------------------------------------------------------------------------------------------------------------------------------------------------------------------------------------------|--|--|--|
| Business Name                                     | : | JAHID BEDING STORE                                                                                                                                                                                                                                                                                                                                                                                                     |  |  |  |
| Location                                          | : | Kurir Hat, Uttar Baazar, Sonagazi, Feni                                                                                                                                                                                                                                                                                                                                                                                |  |  |  |
| Total Investment in BDT                           | : | BDT 300000/-                                                                                                                                                                                                                                                                                                                                                                                                           |  |  |  |
| Financing                                         | : | Self BDT 220000/- (from existing business) 73% Required Investment BDT 80,000/- (as equity) 27%                                                                                                                                                                                                                                                                                                                        |  |  |  |
| Present salary/drawings from business (estimates) | : | BDT 5,000                                                                                                                                                                                                                                                                                                                                                                                                              |  |  |  |
| Proposed Salary                                   | : | BDT 5,000                                                                                                                                                                                                                                                                                                                                                                                                              |  |  |  |
| Size of shop                                      | : | 20 ft x 10 ft= 200 sq ft                                                                                                                                                                                                                                                                                                                                                                                               |  |  |  |
| Implementation                                    | : | <ul> <li>The business is planned to be scaled up by investment in existing goods like Quilt, Mattress, Quilt cover etc</li> <li>Average 15% gain on sales.</li> <li>The business is operating by entrepreneur. Existing 01 employee.</li> <li>One will be appointed after receiving equity money.</li> <li>The shop is rented.</li> <li>Collects goods from Feni.</li> <li>Agreed grace period is 3 months.</li> </ul> |  |  |  |

# Pictures

Name: SAIDUL HAQUE পিতা: আবদুর রব

মাতা: খায়রেন নেছা

Date of Birth: 02 Mar 1982

ID NO: 3012538832036

এই কার্য্য এপুজাতন্ত্রী বাংলাদেশ সরকারের সম্পত্তি। কার্য্য বাবহারকারী বাহীত সদ্য কোষাও পাওয়া গেলে নিকটণ্ড পোই অফিসে জমা দেয়ার জনা অনুরোধ করা হলে। ঠিকানা: বাসা/হোডিঃ: বিয়াক ঃজিন মিজি বাড়ী, গ্রাম/বাঙা; ছোট আহমানপুর, ছোট আহামদপুর, ভাকমণ ভাবিয়া বাজার - ৩৯০০, দাগনভূঞা, ফেনী