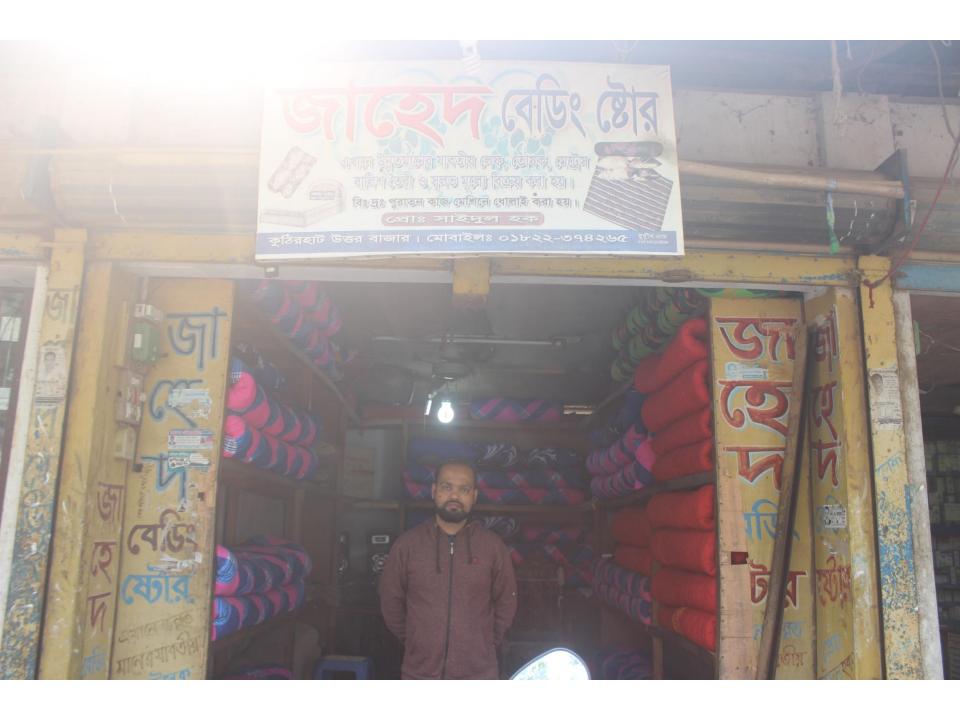

| Proposed Nobin Udyokta Business Info              |   |                                                                                                                                                                                                                                                                                                                                                                                                                        |  |  |  |
|---------------------------------------------------|---|------------------------------------------------------------------------------------------------------------------------------------------------------------------------------------------------------------------------------------------------------------------------------------------------------------------------------------------------------------------------------------------------------------------------|--|--|--|
| Business Name                                     | : | JAHID BEDING STORE                                                                                                                                                                                                                                                                                                                                                                                                     |  |  |  |
| Location                                          | : | Kurir Hat, Uttar Baazar, Sonagazi, Feni                                                                                                                                                                                                                                                                                                                                                                                |  |  |  |
| Total Investment in BDT                           | : | BDT 300000/-                                                                                                                                                                                                                                                                                                                                                                                                           |  |  |  |
| Financing                                         | : | Self BDT 220000/- (from existing business) 73% Required Investment BDT 80,000/- (as equity) 27%                                                                                                                                                                                                                                                                                                                        |  |  |  |
| Present salary/drawings from business (estimates) | : | BDT 5,000                                                                                                                                                                                                                                                                                                                                                                                                              |  |  |  |
| Proposed Salary                                   | : | BDT 5,000                                                                                                                                                                                                                                                                                                                                                                                                              |  |  |  |
| Size of shop                                      | : | 20 ft x 10 ft= 200 sq ft                                                                                                                                                                                                                                                                                                                                                                                               |  |  |  |
| Implementation                                    | : | <ul> <li>The business is planned to be scaled up by investment in existing goods like Quilt, Mattress, Quilt cover etc</li> <li>Average 15% gain on sales.</li> <li>The business is operating by entrepreneur. Existing 01 employee.</li> <li>One will be appointed after receiving equity money.</li> <li>The shop is rented.</li> <li>Collects goods from Feni.</li> <li>Agreed grace period is 3 months.</li> </ul> |  |  |  |