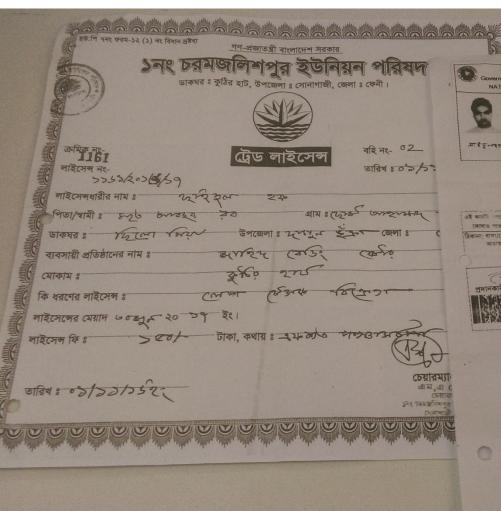

| Proposed Nobin Udyokta Business Info              |   |                                                                                                                                                                                                                                                                                                                                                                                                                        |  |  |  |
|---------------------------------------------------|---|------------------------------------------------------------------------------------------------------------------------------------------------------------------------------------------------------------------------------------------------------------------------------------------------------------------------------------------------------------------------------------------------------------------------|--|--|--|
| Business Name                                     | : | JAHID BEDING STORE                                                                                                                                                                                                                                                                                                                                                                                                     |  |  |  |
| Location                                          | : | Kurir Hat, Uttar Baazar, Sonagazi, Feni                                                                                                                                                                                                                                                                                                                                                                                |  |  |  |
| Total Investment in BDT                           | : | BDT 300000/-                                                                                                                                                                                                                                                                                                                                                                                                           |  |  |  |
| Financing                                         | : | Self BDT 220000/- (from existing business) 73% Required Investment BDT 80,000/- (as equity) 27%                                                                                                                                                                                                                                                                                                                        |  |  |  |
| Present salary/drawings from business (estimates) | : | BDT 5,000                                                                                                                                                                                                                                                                                                                                                                                                              |  |  |  |
| Proposed Salary                                   | : | BDT 5,000                                                                                                                                                                                                                                                                                                                                                                                                              |  |  |  |
| Size of shop                                      | : | 20 ft x 10 ft= 200 sq ft                                                                                                                                                                                                                                                                                                                                                                                               |  |  |  |
| Implementation                                    | : | <ul> <li>The business is planned to be scaled up by investment in existing goods like Quilt, Mattress, Quilt cover etc</li> <li>Average 15% gain on sales.</li> <li>The business is operating by entrepreneur. Existing 01 employee.</li> <li>One will be appointed after receiving equity money.</li> <li>The shop is rented.</li> <li>Collects goods from Feni.</li> <li>Agreed grace period is 3 months.</li> </ul> |  |  |  |