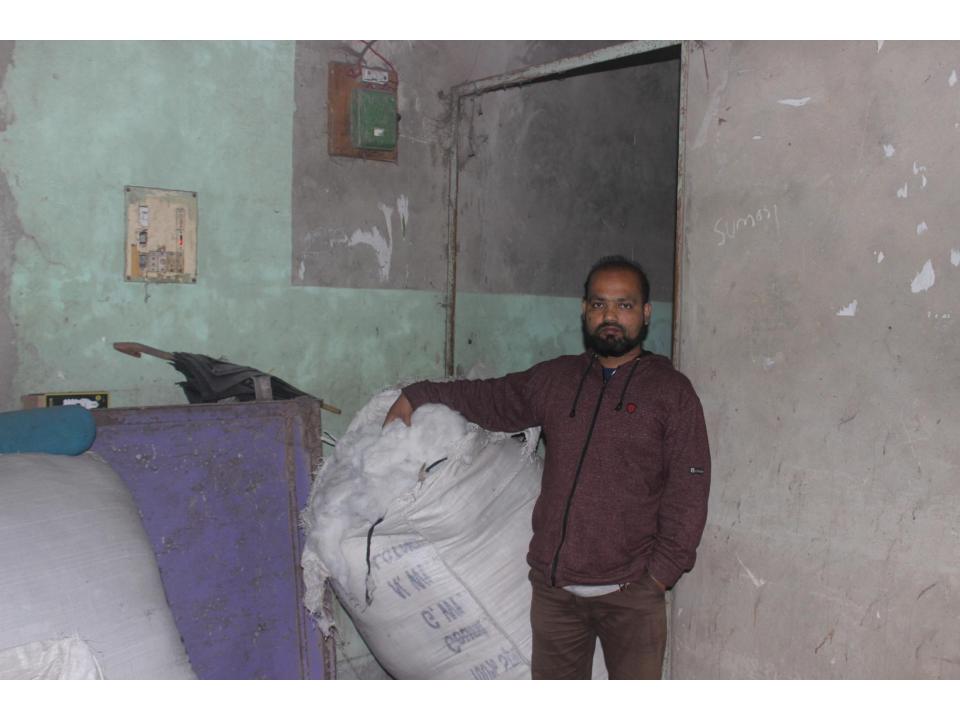

| Proposed Nobin Udyokta Business Info              |   |                                                                                                                                                                                                                                                                                                                                                                                                                        |  |  |  |
|---------------------------------------------------|---|------------------------------------------------------------------------------------------------------------------------------------------------------------------------------------------------------------------------------------------------------------------------------------------------------------------------------------------------------------------------------------------------------------------------|--|--|--|
| Business Name                                     | : | JAHID BEDING STORE                                                                                                                                                                                                                                                                                                                                                                                                     |  |  |  |
| Location                                          | : | Kurir Hat, Uttar Baazar, Sonagazi, Feni                                                                                                                                                                                                                                                                                                                                                                                |  |  |  |
| Total Investment in BDT                           | : | BDT 300000/-                                                                                                                                                                                                                                                                                                                                                                                                           |  |  |  |
| Financing                                         | : | Self BDT 220000/- (from existing business) 73% Required Investment BDT 80,000/- (as equity) 27%                                                                                                                                                                                                                                                                                                                        |  |  |  |
| Present salary/drawings from business (estimates) | : | BDT 5,000                                                                                                                                                                                                                                                                                                                                                                                                              |  |  |  |
| Proposed Salary                                   | : | BDT 5,000                                                                                                                                                                                                                                                                                                                                                                                                              |  |  |  |
| Size of shop                                      | : | 20 ft x 10 ft= 200 sq ft                                                                                                                                                                                                                                                                                                                                                                                               |  |  |  |
| Implementation                                    | : | <ul> <li>The business is planned to be scaled up by investment in existing goods like Quilt, Mattress, Quilt cover etc</li> <li>Average 15% gain on sales.</li> <li>The business is operating by entrepreneur. Existing 01 employee.</li> <li>One will be appointed after receiving equity money.</li> <li>The shop is rented.</li> <li>Collects goods from Feni.</li> <li>Agreed grace period is 3 months.</li> </ul> |  |  |  |