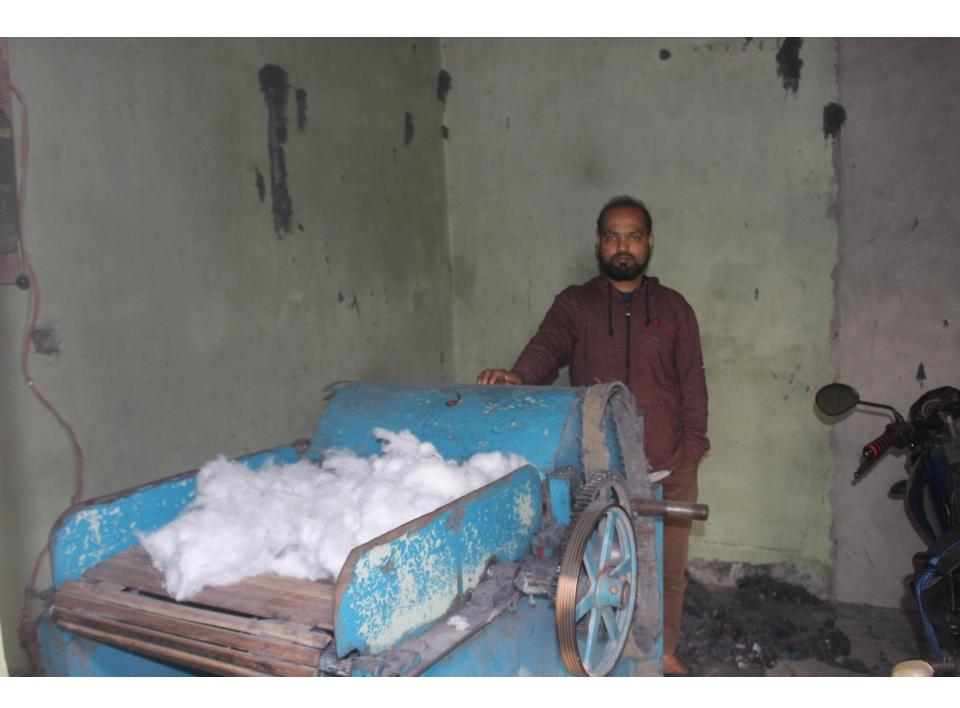

| Proposed Nobin Udyokta Business Info              |   |                                                                                                                                                                                                                                                                                                                                                                                                                        |  |  |  |
|---------------------------------------------------|---|------------------------------------------------------------------------------------------------------------------------------------------------------------------------------------------------------------------------------------------------------------------------------------------------------------------------------------------------------------------------------------------------------------------------|--|--|--|
| Business Name                                     | : | JAHID BEDING STORE                                                                                                                                                                                                                                                                                                                                                                                                     |  |  |  |
| Location                                          | : | Kurir Hat, Uttar Baazar, Sonagazi, Feni                                                                                                                                                                                                                                                                                                                                                                                |  |  |  |
| Total Investment in BDT                           | : | BDT 300000/-                                                                                                                                                                                                                                                                                                                                                                                                           |  |  |  |
| Financing                                         | : | Self BDT 220000/- (from existing business) 73% Required Investment BDT 80,000/- (as equity) 27%                                                                                                                                                                                                                                                                                                                        |  |  |  |
| Present salary/drawings from business (estimates) | : | BDT 5,000                                                                                                                                                                                                                                                                                                                                                                                                              |  |  |  |
| Proposed Salary                                   | : | BDT 5,000                                                                                                                                                                                                                                                                                                                                                                                                              |  |  |  |
| Size of shop                                      | : | 20 ft x 10 ft= 200 sq ft                                                                                                                                                                                                                                                                                                                                                                                               |  |  |  |
| Implementation                                    | : | <ul> <li>The business is planned to be scaled up by investment in existing goods like Quilt, Mattress, Quilt cover etc</li> <li>Average 15% gain on sales.</li> <li>The business is operating by entrepreneur. Existing 01 employee.</li> <li>One will be appointed after receiving equity money.</li> <li>The shop is rented.</li> <li>Collects goods from Feni.</li> <li>Agreed grace period is 3 months.</li> </ul> |  |  |  |