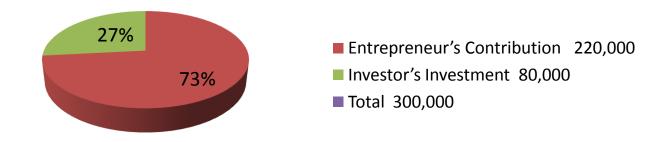

| Proposed Nobin Udyokta Business Info              |   |                                                                                                                                                                                                                                                                                                                                                                                                                        |  |  |  |
|---------------------------------------------------|---|------------------------------------------------------------------------------------------------------------------------------------------------------------------------------------------------------------------------------------------------------------------------------------------------------------------------------------------------------------------------------------------------------------------------|--|--|--|
| Business Name                                     | : | JAHID BEDING STORE                                                                                                                                                                                                                                                                                                                                                                                                     |  |  |  |
| Location                                          | : | Kurir Hat, Uttar Baazar, Sonagazi, Feni                                                                                                                                                                                                                                                                                                                                                                                |  |  |  |
| Total Investment in BDT                           | : | BDT 300000/-                                                                                                                                                                                                                                                                                                                                                                                                           |  |  |  |
| Financing                                         | : | Self BDT 220000/- (from existing business) 73% Required Investment BDT 80,000/- (as equity) 27%                                                                                                                                                                                                                                                                                                                        |  |  |  |
| Present salary/drawings from business (estimates) | : | BDT 5,000                                                                                                                                                                                                                                                                                                                                                                                                              |  |  |  |
| Proposed Salary                                   | : | BDT 5,000                                                                                                                                                                                                                                                                                                                                                                                                              |  |  |  |
| Size of shop                                      | : | 20 ft x 10 ft= 200 sq ft                                                                                                                                                                                                                                                                                                                                                                                               |  |  |  |
| Implementation                                    | : | <ul> <li>The business is planned to be scaled up by investment in existing goods like Quilt, Mattress, Quilt cover etc</li> <li>Average 15% gain on sales.</li> <li>The business is operating by entrepreneur. Existing 01 employee.</li> <li>One will be appointed after receiving equity money.</li> <li>The shop is rented.</li> <li>Collects goods from Feni.</li> <li>Agreed grace period is 3 months.</li> </ul> |  |  |  |

#### **Investment Breakdown**

|              | Exis | ting              | Proposed |     |                   |        |          |
|--------------|------|-------------------|----------|-----|-------------------|--------|----------|
| Particulars  | Qty. | <b>Unit Price</b> | Amount   | Qty | <b>Unit Price</b> | Amount | Proposed |
|              |      |                   | (BDT)    |     |                   | (BDT)  | Total    |
| Quilt        | 15   | 2500              | 37,500   | 0   | 0                 | 0      | 37,500   |
| Matress      | 15   | 3000              | 45,000   | 0   | 0                 | 0      | 45,000   |
| Quilt cover  | 220  | 90                | 19,800   | 200 | 90                | 18,000 | 37,800   |
| Matree cover | 200  | 70                | 14,000   | 300 | 70                | 21,000 | 35,000   |
| Security     | 1    | 50000             | 50,000   | 0   | 0                 | 0      | 50,000   |
| Other        | 1    | 3700              | 3,700    | 1   | 1000              | 1,000  | 4,700    |
| Torn cloth   | 0    | 0                 | 0        | 1   | 40000             | 40,000 | 40,000   |
| Security     | 1    | 50000             | 50,000   | 0   | 0                 | 0      | 50,000   |
| Total        | 453  | 0                 | 220,000  | 502 | 0                 | 80,000 | 300,000  |