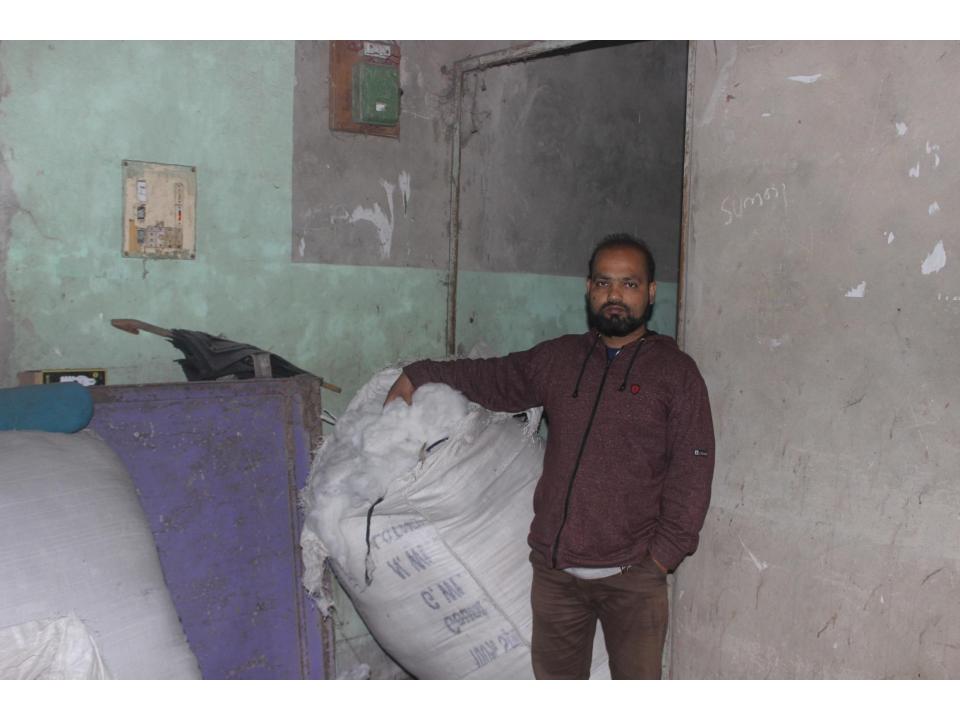

| Proposed Nobin Udyokta Business Info              |   |                                                                                                                                                                                                                                                                                                                                                                                                                        |  |  |  |
|---------------------------------------------------|---|------------------------------------------------------------------------------------------------------------------------------------------------------------------------------------------------------------------------------------------------------------------------------------------------------------------------------------------------------------------------------------------------------------------------|--|--|--|
| Business Name                                     | : | JAHID BEDING STORE                                                                                                                                                                                                                                                                                                                                                                                                     |  |  |  |
| Location                                          | : | Kurir Hat, Uttar Baazar, Sonagazi, Feni                                                                                                                                                                                                                                                                                                                                                                                |  |  |  |
| Total Investment in BDT                           | : | BDT 300000/-                                                                                                                                                                                                                                                                                                                                                                                                           |  |  |  |
| Financing                                         | : | Self BDT 220000/- (from existing business) 73% Required Investment BDT 80,000/- (as equity) 27%                                                                                                                                                                                                                                                                                                                        |  |  |  |
| Present salary/drawings from business (estimates) | : | BDT 5,000                                                                                                                                                                                                                                                                                                                                                                                                              |  |  |  |
| Proposed Salary                                   | : | BDT 5,000                                                                                                                                                                                                                                                                                                                                                                                                              |  |  |  |
| Size of shop                                      | : | 20 ft x 10 ft= 200 sq ft                                                                                                                                                                                                                                                                                                                                                                                               |  |  |  |
| Implementation                                    | : | <ul> <li>The business is planned to be scaled up by investment in existing goods like Quilt, Mattress, Quilt cover etc</li> <li>Average 15% gain on sales.</li> <li>The business is operating by entrepreneur. Existing 01 employee.</li> <li>One will be appointed after receiving equity money.</li> <li>The shop is rented.</li> <li>Collects goods from Feni.</li> <li>Agreed grace period is 3 months.</li> </ul> |  |  |  |