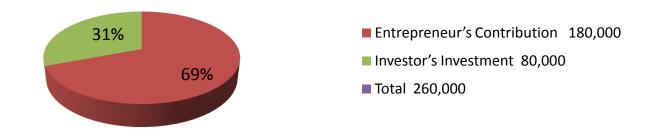

| Proposed Nobin Udyokta Business Info              |   |                                                                                                                                                                                                                                                                                                                                                                                                         |  |  |
|---------------------------------------------------|---|---------------------------------------------------------------------------------------------------------------------------------------------------------------------------------------------------------------------------------------------------------------------------------------------------------------------------------------------------------------------------------------------------------|--|--|
| Business Name                                     | : | SUBARNA FURNITURE                                                                                                                                                                                                                                                                                                                                                                                       |  |  |
| Location                                          | : | Sorer Hat.                                                                                                                                                                                                                                                                                                                                                                                              |  |  |
| Total Investment in BDT                           | : | BDT 260,000/-                                                                                                                                                                                                                                                                                                                                                                                           |  |  |
| Financing                                         | : | Self BDT 180,000/- (from existing business) 69%                                                                                                                                                                                                                                                                                                                                                         |  |  |
|                                                   |   | Required Investment BDT 80,000/- (as equity) 31%                                                                                                                                                                                                                                                                                                                                                        |  |  |
| Present salary/drawings from business (estimates) | : | BDT 5,000                                                                                                                                                                                                                                                                                                                                                                                               |  |  |
| Proposed Salary                                   | : | BDT 5,000                                                                                                                                                                                                                                                                                                                                                                                               |  |  |
| Size of shop                                      | : | 25 ft x 10 ft= 250 sq ft                                                                                                                                                                                                                                                                                                                                                                                |  |  |
| Implementation                                    | : | <ul> <li>The business is planned to be scaled up by investment in existing goods like Wooden Furniture.</li> <li>Average 30% gain on sales.</li> <li>The business is operating by entrepreneur. Existing 01 employee.</li> <li>One will be appointed after receiving equity money.</li> <li>The shop is rented.</li> <li>Collects goods from Feni.</li> <li>Agreed grace period is 3 months.</li> </ul> |  |  |

|                | Exis | ting       | Proposed |     |                   |        |          |
|----------------|------|------------|----------|-----|-------------------|--------|----------|
| Particulars    | Qty. | Unit Price | Amount   | Qty | <b>Unit Price</b> | Amount | Proposed |
|                |      |            | (BDT)    |     |                   | (BDT)  | Total    |
| Cot            | 30   | 1500       | 45,000   | 0   | 0                 | 0      | 45,000   |
| Sofa set       | 1    | 25000      | 25,000   | 0   | 0                 | 0      | 25,000   |
| Dressing table | 2    | 15000      | 30,000   | 0   | 0                 | 0      | 30,000   |
| Duning Set     | 1    | 30000      | 30,000   | 0   | 0                 | 0      | 30,000   |
| Alna           | 1    | 25000      | 25,000   | 0   | 0                 | 0      | 25,000   |
| Fuel wood      | 100  | 150        | 15,000   | 0   | 0                 | 0      | 15,000   |
| Security       | 1    | 10000      | 10,000   | 0   | 0                 | 0      | 10,000   |
| Wood           | 0    | 0          | 0        | 1   | 80000             | 80,000 | 80,000   |
| Total          | 136  | 0          | 180,000  | 1   | 0                 | 80,000 | 260,000  |