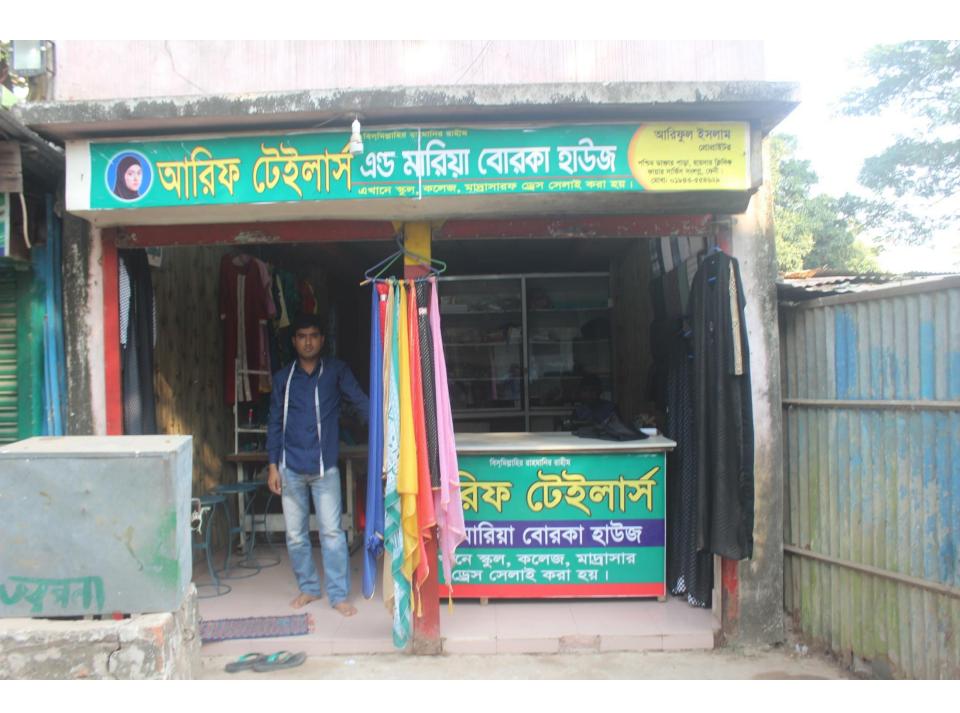

|              |              |                  |
| 2.3 | Investment Pay Back (Including<br>Ownership Tr. Fee) | 28,000       | 28,000       | 28,000           |
|     | Total Cash Outflow                                   | 98,000       | 28,000       | 28,000           |
| 3   | Net Cash Surplus                                     | 202,000      | 341,450      | 505,587          |

#### **SWOT ANALYSIS**

## Strength

Employment: Self: 01 Family:0

Others:0Experience & Skill: 10 Years

Quality goods & services;

Skill and experience;

## WEAKNESS

Lack of Capital/Investment

### **O**PPORTUNITIES

Huge demand in the community
Location of shop; Academy School Market,
Feni Sadar, Feni.
Regular customers;

#### THREATS

Theft

Fire

Political unrest

# Pictures