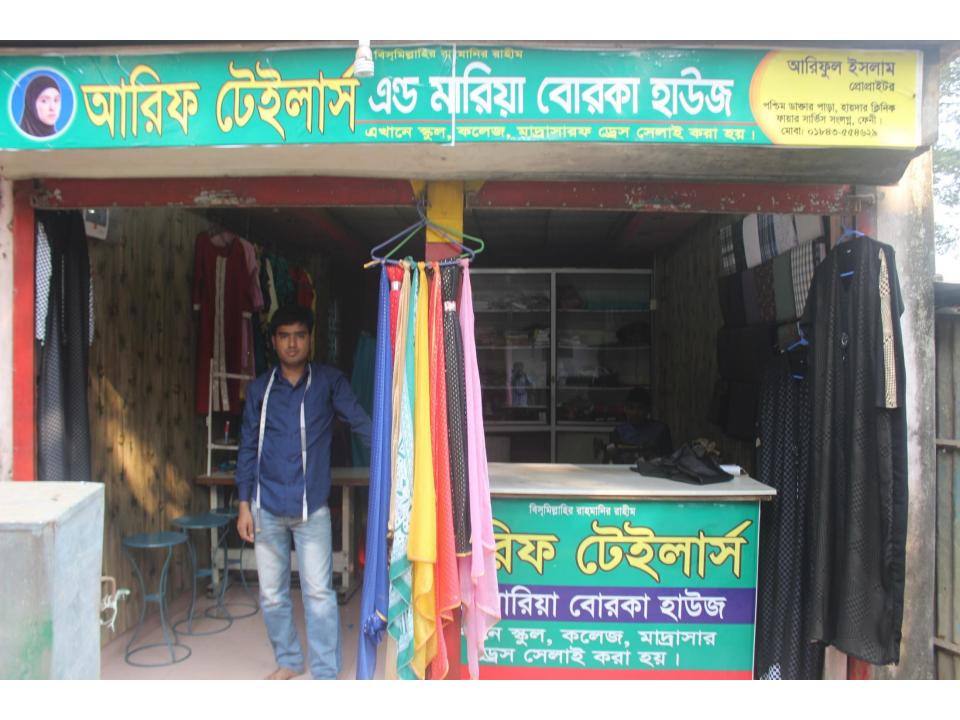

| Proposed Nobin Udyokta Business Info              |   |                                                                                                                                                                                                                                                                                                                                                                                                                                                                      |  |  |  |
|---------------------------------------------------|---|----------------------------------------------------------------------------------------------------------------------------------------------------------------------------------------------------------------------------------------------------------------------------------------------------------------------------------------------------------------------------------------------------------------------------------------------------------------------|--|--|--|
| Business Name                                     | : | ARIF TAILORS & MARIA BORKA HOUSE                                                                                                                                                                                                                                                                                                                                                                                                                                     |  |  |  |
| Location                                          | : | West Doctor Para, Fire service, Feni Sadar, Feni.                                                                                                                                                                                                                                                                                                                                                                                                                    |  |  |  |
| Total Investment in BDT                           | : | BDT 210,000/-                                                                                                                                                                                                                                                                                                                                                                                                                                                        |  |  |  |
| Financing                                         | : | Self BDT 140,000 (from existing business) 75% Required Investment BDT 70,000 (as equity) 25%                                                                                                                                                                                                                                                                                                                                                                         |  |  |  |
| Present salary/drawings from business (estimates) | : | BDT 5,000                                                                                                                                                                                                                                                                                                                                                                                                                                                            |  |  |  |
| Proposed Salary                                   | : | BDT 5,000                                                                                                                                                                                                                                                                                                                                                                                                                                                            |  |  |  |
| Size of shop                                      | : | 10 ft x 30 ft = 300square ft                                                                                                                                                                                                                                                                                                                                                                                                                                         |  |  |  |
| Implementation                                    | : | <ul> <li>The business is planned to be scaled up by investment in existing goods like; Pant pcs, Shirt pcs, Borkha pcs, Paplin,Long cloth, Tailoring service etc.</li> <li>25% gain on sales</li> <li>The shop is Rented.</li> <li>The business is being operated by entrepreneur. Existing 02 employee.</li> <li>Two will be appointed after receiving equity money.</li> <li>Collects goods from Feni, Dhaka.</li> <li>Agreed grace period is 3 months.</li> </ul> |  |  |  |

# Pictures