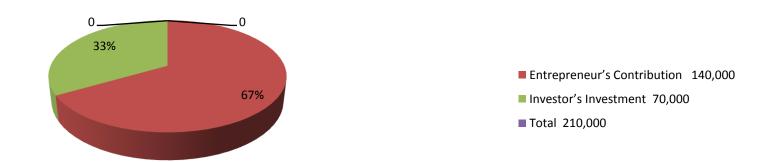

#### **Investment Breakdown**

| Existing       |      |            |         | Proposed |                   |        |          |
|----------------|------|------------|---------|----------|-------------------|--------|----------|
| Particulars    | Qty. | Unit Price | Amount  | Qty      | <b>Unit Price</b> | Amount | Proposed |
|                |      |            | (BDT)   | 1        |                   | (BDT)  | Total    |
| Shirt pieces   | 20   | 300        | 6,000   | 50       | 300               | 15,000 | 21,000   |
| Pant pieces    | 25   | 400        | 10,000  | 30       | 400               | 12,000 | 22,000   |
| Borka          | 6    | 1200       | 7,200   | 0        | 0                 | 0      | 7,200    |
| Scaff          | 15   | 150        | 2,250   | 0        | 0                 | 0      | 2,250    |
| Yarn           | 333  | 30         | 10,000  | 0        | 0                 | 0      | 10,000   |
| Sewing machine | 3    | 10,000     | 30,000  | 0        | 0                 | 0      | 30,000   |
| Borka pieces   | 10   | 500        | 5,000   | 20       | 500               | 10,000 | 15,000   |
| Panjabi pieces | 30   | 800        | 12,000  | 50       | 400               | 20,000 | 32,000   |
| Others         | 0    | 0          | 7550    | 0        | 0                 | 13,000 | 20,550   |
| Security       | 1    | 50,000     | 50,000  | 0        | 0                 | 0      | 50,000   |
|                | 0    | 0          | 140,000 | 0        | 0                 | 70,000 | 210,000  |