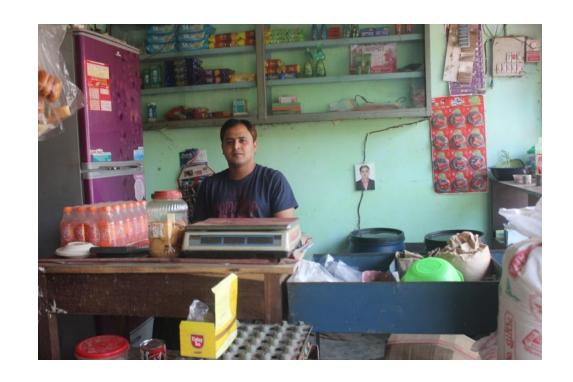

| Proposed Nobin Udyokta Business Info              |   |                                                                                                                                                                                                                                                                                                                                                                               |  |  |  |
|---------------------------------------------------|---|-------------------------------------------------------------------------------------------------------------------------------------------------------------------------------------------------------------------------------------------------------------------------------------------------------------------------------------------------------------------------------|--|--|--|
| Business Name                                     | : | DUBAI STORE                                                                                                                                                                                                                                                                                                                                                                   |  |  |  |
| Location                                          | : | Alim Uddin Road, Feni                                                                                                                                                                                                                                                                                                                                                         |  |  |  |
| Total Investment in BDT                           | : | BDT 150,000/-                                                                                                                                                                                                                                                                                                                                                                 |  |  |  |
| Financing                                         | : | Self BDT 90,000/- (from existing business) 60% Required Investment BDT 60,000/- (as equity) 40%                                                                                                                                                                                                                                                                               |  |  |  |
| Present salary/drawings from business (estimates) | : | BDT 5,000                                                                                                                                                                                                                                                                                                                                                                     |  |  |  |
| Proposed Salary                                   | : | BDT 5,000                                                                                                                                                                                                                                                                                                                                                                     |  |  |  |
| Size of shop                                      | : | 20 ft x 12 ft = 240 square ft                                                                                                                                                                                                                                                                                                                                                 |  |  |  |
| Implementation :                                  |   | <ul> <li>The business is planned to be scaled up by investment in existing goods like; Rice, Oil, Tea, Cosmetics, Biscuit, Soft drinks etc</li> <li>Average 15% gain on sales.</li> <li>The shop is rented.</li> <li>The business is operating by entrepreneur. Existing no employee.</li> <li>Collects goods from Feni.</li> <li>Agreed grace period is 3 months.</li> </ul> |  |  |  |

# Pictures

" RESIDENT TO THE PROPERTY"

মোঃ শেখ আহামেদ, পিতাঃ সোলাইমান, ম কেনী।

মোঃ মঞ্চিজুর রহমান মানিক, পিতা: জাকির।

পরমকরুনাময় আল্লাহ তালার নামে ও দোকাল ঘর খানার মালিক। আমি ২রগন্ধ আ নিমু উল্লেখিত আমাকে ডাড়া দিতে রাজি হইরা