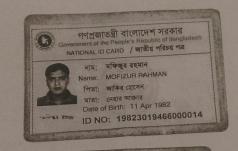

#### Proposed NU Business Name: **DUBAI STORE**

Project identification and prepared by: Aowlad Hossain Feni Sadar Unit, Feni Project verified by: Susanta Kumar Bishwash

| Brief Bio of The Proposed Nobin Udyokta                                                                                                         |       |                                                                                                                                                                                          |  |  |  |  |  |
|-------------------------------------------------------------------------------------------------------------------------------------------------|-------|------------------------------------------------------------------------------------------------------------------------------------------------------------------------------------------|--|--|--|--|--|
| Name                                                                                                                                            | :     | MOFIZUR RAHMAN MANIK                                                                                                                                                                     |  |  |  |  |  |
| Age                                                                                                                                             | :     | 11-04-1982 ( 34 Y <i>ears</i> )                                                                                                                                                          |  |  |  |  |  |
| Education, till to date                                                                                                                         | :     | SSC                                                                                                                                                                                      |  |  |  |  |  |
| Marital status                                                                                                                                  | :     | Married                                                                                                                                                                                  |  |  |  |  |  |
| Children                                                                                                                                        | :     | 02 Son                                                                                                                                                                                   |  |  |  |  |  |
| No. of siblings:                                                                                                                                | :     | 03 Brothers                                                                                                                                                                              |  |  |  |  |  |
| Address                                                                                                                                         | :     | Vill: Satbariya P.O: Motigong ; P.S: Sonagaji ; Dist: Feni                                                                                                                               |  |  |  |  |  |
| Parent's and GB related Info (i) Who is GB member (ii) Mother's name (iii) Father's name (iv) GB member's info                                  |       | Mother Father  NEHAR AKTER  ZAKIR HOSSAIN  Branch: Sonagaji, Feni, Centre # 32 (Female),  Member ID: 2503/2, Group No: 03  Member since: 27-03-2008 (08 Years)  First loan: BDT 10,000/- |  |  |  |  |  |
| Further Information: (v) Who pays GB loan installment (vi) Mobile lady (vii) Grameen Education Loan (viii) Any other loan like GB, BRAC ASA etc | : : : | Existing loan: BDT 20,0000 Outstanding loan: 19,560 Father No No No                                                                                                                      |  |  |  |  |  |

# Pictures

" RESIDENT TO THE PROPERTY"

মোঃ শেখ আহামেদ, পিতাঃ সোলাইমান, ম কেনী।

মোঃ মঞ্চিজুর রহমান মানিক, পিতা: জাকির।

পরমকরুনাময় আল্লাহ তালার নামে ও দোকাল ঘর খানার মালিক। আমি ২রগন্ধ আ নিমু উল্লেখিত আমাকে ডাড়া দিতে রাজি হইরা