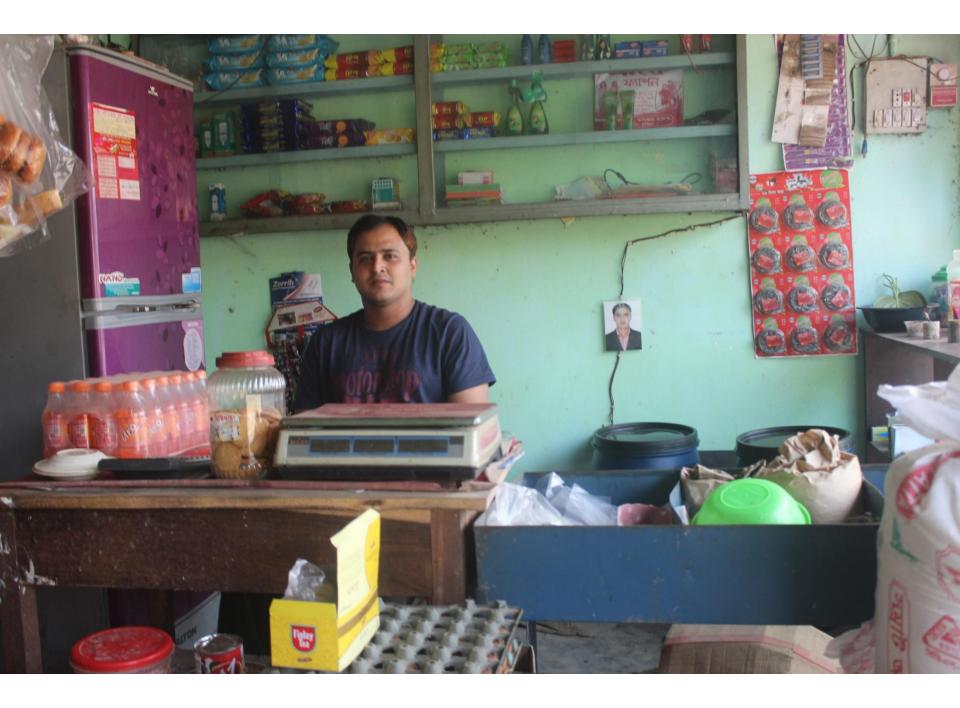

| Proposed Nobin Udyokta Business Info              |   |                                                                                                                                                                                                                                                                                                                                                                               |  |  |  |
|---------------------------------------------------|---|-------------------------------------------------------------------------------------------------------------------------------------------------------------------------------------------------------------------------------------------------------------------------------------------------------------------------------------------------------------------------------|--|--|--|
| Business Name                                     | : | DUBAI STORE                                                                                                                                                                                                                                                                                                                                                                   |  |  |  |
| Location                                          | : | Alim Uddin Road, Feni                                                                                                                                                                                                                                                                                                                                                         |  |  |  |
| Total Investment in BDT                           | : | BDT 150,000/-                                                                                                                                                                                                                                                                                                                                                                 |  |  |  |
| Financing                                         | : | Self BDT 90,000/- (from existing business) 60% Required Investment BDT 60,000/- (as equity) 40%                                                                                                                                                                                                                                                                               |  |  |  |
| Present salary/drawings from business (estimates) | : | BDT 5,000                                                                                                                                                                                                                                                                                                                                                                     |  |  |  |
| Proposed Salary                                   | : | BDT 5,000                                                                                                                                                                                                                                                                                                                                                                     |  |  |  |
| Size of shop                                      | : | 20 ft x 12 ft = 240 square ft                                                                                                                                                                                                                                                                                                                                                 |  |  |  |
| Implementation :                                  |   | <ul> <li>The business is planned to be scaled up by investment in existing goods like; Rice, Oil, Tea, Cosmetics, Biscuit, Soft drinks etc</li> <li>Average 15% gain on sales.</li> <li>The shop is rented.</li> <li>The business is operating by entrepreneur. Existing no employee.</li> <li>Collects goods from Feni.</li> <li>Agreed grace period is 3 months.</li> </ul> |  |  |  |

# Pictures

" RESIDENT TO THE PROPERTY"

মোঃ শেখ আহামেদ, পিতাঃ সোলাইমান, ম কেনী।

মোঃ মঞ্চিজুর রহমান মানিক, পিতা: জাকির।

পরমকরুনাময় আল্লাহ তালার নামে ও দোকাল ঘর খানার মালিক। আমি ২রগন্ধ আ নিমু উল্লেখিত আমাকে ডাড়া দিতে রাজি হইরা