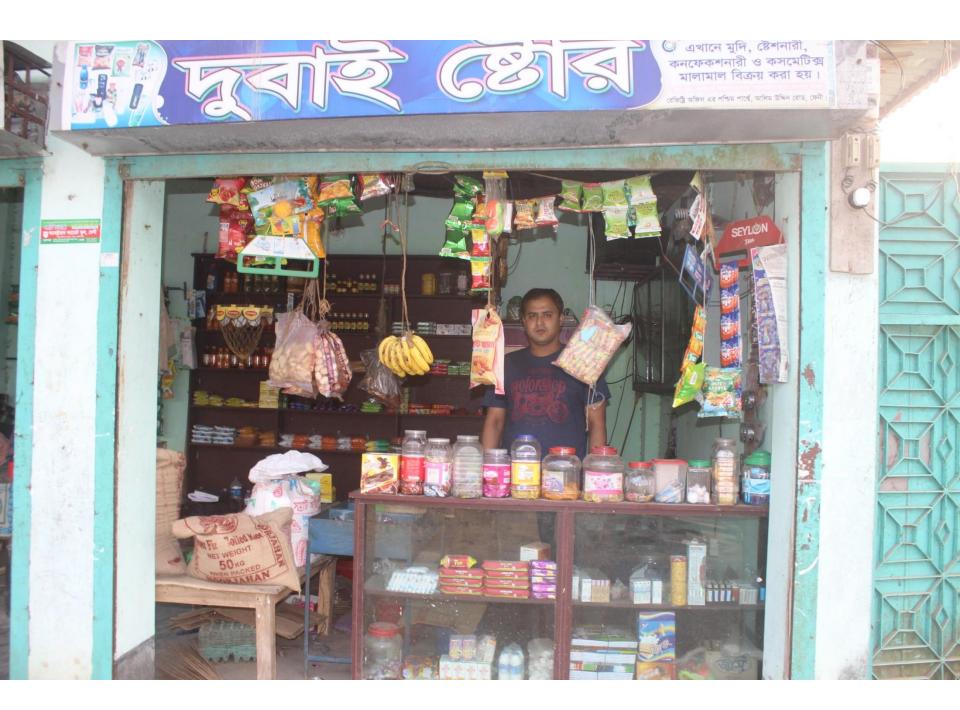

| Proposed Nobin Udyokta Business Info              |   |                                                                                                                                                                                                                                                                                                                                                                               |  |  |  |
|---------------------------------------------------|---|-------------------------------------------------------------------------------------------------------------------------------------------------------------------------------------------------------------------------------------------------------------------------------------------------------------------------------------------------------------------------------|--|--|--|
| Business Name                                     | : | DUBAI STORE                                                                                                                                                                                                                                                                                                                                                                   |  |  |  |
| Location                                          | : | Alim Uddin Road, Feni                                                                                                                                                                                                                                                                                                                                                         |  |  |  |
| Total Investment in BDT                           | : | BDT 150,000/-                                                                                                                                                                                                                                                                                                                                                                 |  |  |  |
| Financing                                         | : | Self BDT 90,000/- (from existing business) 60% Required Investment BDT 60,000/- (as equity) 40%                                                                                                                                                                                                                                                                               |  |  |  |
| Present salary/drawings from business (estimates) | : | BDT 5,000                                                                                                                                                                                                                                                                                                                                                                     |  |  |  |
| Proposed Salary                                   | : | BDT 5,000                                                                                                                                                                                                                                                                                                                                                                     |  |  |  |
| Size of shop                                      | : | 20 ft x 12 ft = 240 square ft                                                                                                                                                                                                                                                                                                                                                 |  |  |  |
| Implementation :                                  |   | <ul> <li>The business is planned to be scaled up by investment in existing goods like; Rice, Oil, Tea, Cosmetics, Biscuit, Soft drinks etc</li> <li>Average 15% gain on sales.</li> <li>The shop is rented.</li> <li>The business is operating by entrepreneur. Existing no employee.</li> <li>Collects goods from Feni.</li> <li>Agreed grace period is 3 months.</li> </ul> |  |  |  |

# Pictures

" RESIDENT TO THE PROPERTY"

মোঃ শেখ আহামেদ, পিতাঃ সোলাইমান, ম কেনী।

মোঃ মঞ্চিজুর রহমান মানিক, পিতা: জাকির।

পরমকরুনাময় আল্লাহ তালার নামে ও দোকাল ঘর খানার মালিক। আমি ২রগন্ধ আ নিমু উল্লেখিত আমাকে ডাড়া দিতে রাজি হইরা