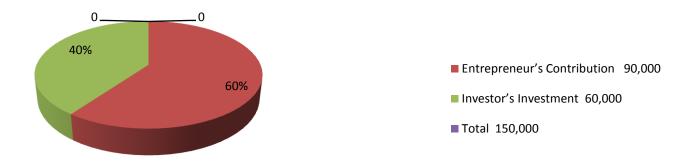

| Proposed Nobin Udyokta Business Info              |   |                                                                                                                                                                                                                                                                                                                                                                               |  |  |  |
|---------------------------------------------------|---|-------------------------------------------------------------------------------------------------------------------------------------------------------------------------------------------------------------------------------------------------------------------------------------------------------------------------------------------------------------------------------|--|--|--|
| Business Name                                     | : | DUBAI STORE                                                                                                                                                                                                                                                                                                                                                                   |  |  |  |
| Location                                          | : | Alim Uddin Road, Feni                                                                                                                                                                                                                                                                                                                                                         |  |  |  |
| Total Investment in BDT                           | : | BDT 150,000/-                                                                                                                                                                                                                                                                                                                                                                 |  |  |  |
| Financing                                         | : | Self BDT 90,000/- (from existing business) 60% Required Investment BDT 60,000/- (as equity) 40%                                                                                                                                                                                                                                                                               |  |  |  |
| Present salary/drawings from business (estimates) | : | BDT 5,000                                                                                                                                                                                                                                                                                                                                                                     |  |  |  |
| Proposed Salary                                   | : | BDT 5,000                                                                                                                                                                                                                                                                                                                                                                     |  |  |  |
| Size of shop                                      | : | 20 ft x 12 ft = 240 square ft                                                                                                                                                                                                                                                                                                                                                 |  |  |  |
| Implementation :                                  |   | <ul> <li>The business is planned to be scaled up by investment in existing goods like; Rice, Oil, Tea, Cosmetics, Biscuit, Soft drinks etc</li> <li>Average 15% gain on sales.</li> <li>The shop is rented.</li> <li>The business is operating by entrepreneur. Existing no employee.</li> <li>Collects goods from Feni.</li> <li>Agreed grace period is 3 months.</li> </ul> |  |  |  |