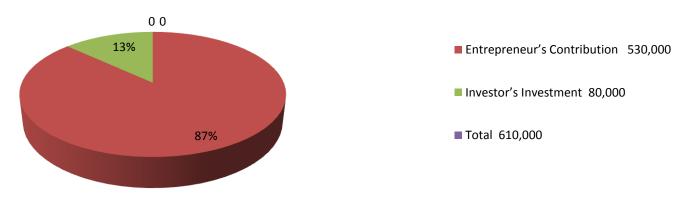

| Investment Breakdown |      |                   |         |          |       |        |          |
|----------------------|------|-------------------|---------|----------|-------|--------|----------|
| Existing             |      |                   |         | Proposed |       |        |          |
| Particulars          | Qty. | <b>Unit Price</b> | Amount  | Qty      | Unit  | Amount | Proposed |
|                      |      |                   | (BDT)   |          | Price | (BDT)  | Total    |
| Bangles              | 833  | 120               | 100,000 | 216      | 120   | 26,000 | 126,000  |
| Hair clip            | 1000 | 100               | 100,000 | 200      | 100   | 20,000 | 120,000  |
| Hair band            | 80   | 70                | 5,600   |          |       |        | 5,600    |
| Chain                | 600  | 100               | 60,000  | 340      | 100   | 34,000 | 94,000   |
| Ear Ring             | 200  | 600               | 120,000 | 0        | 0     | 0      | 120,000  |
| Garlands             | 50   | 150               | 7,500   |          | 0     | 0      | 7,500    |
| Cosmetics            | 0    | 0                 | 120,000 | 0        | 0     | 0      | 120,000  |
| Bra, Panty           | 5    | 300               | 1500    | 0        | 0     | 0      | 1500     |
| Others               | 1    | 15400             | 15,400  | 0        | 0     | 0      | 15,400   |
| Total                | 0    | 0                 | 530,000 | 0        | 0     | 80,000 | 610,000  |