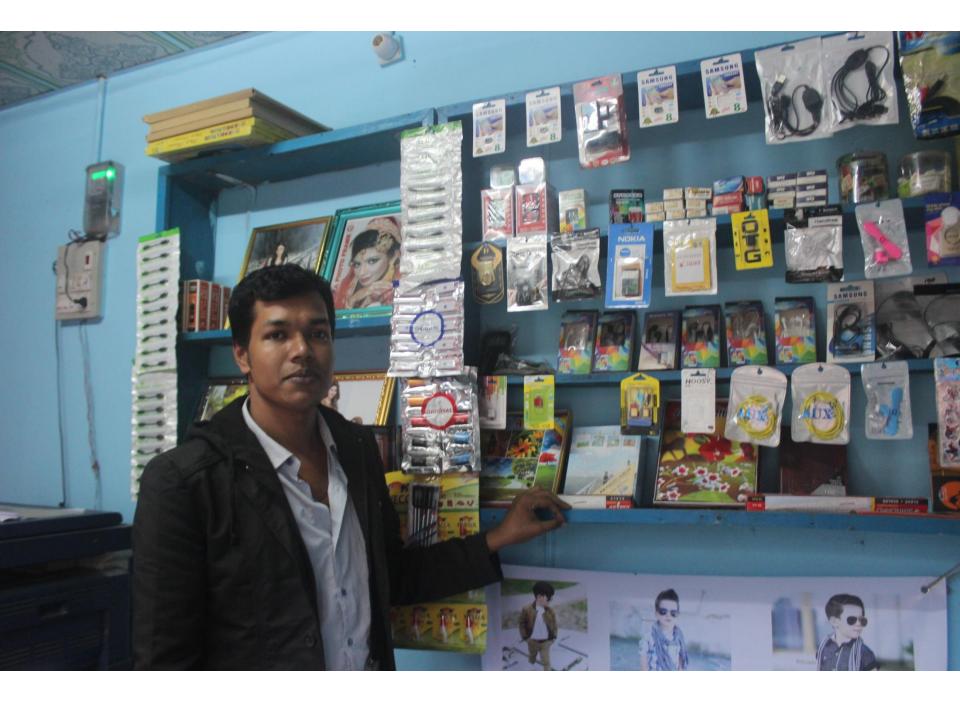

### **Proposed Nobin Udyokta Business Info**

| Business Name                                        | : | HELPLINE DIGITAL STUDIO                                                                                                                                                                                                                                                                                                                                            |
|------------------------------------------------------|---|--------------------------------------------------------------------------------------------------------------------------------------------------------------------------------------------------------------------------------------------------------------------------------------------------------------------------------------------------------------------|
| Location                                             | : | Caudate college road, Salauddin school, Feni                                                                                                                                                                                                                                                                                                                       |
| Total Investment in BDT                              | : | BDT 205,000/-                                                                                                                                                                                                                                                                                                                                                      |
| Financing                                            | : | Self BDT 135,000/- (from existing business) 66%                                                                                                                                                                                                                                                                                                                    |
|                                                      |   | Required Investment BDT 70,000/- (as equity) 34%                                                                                                                                                                                                                                                                                                                   |
| Present salary/drawings<br>from business (estimates) | : | BDT 5,000/-                                                                                                                                                                                                                                                                                                                                                        |
| Proposed Salary                                      | : | BDT 5,000/-                                                                                                                                                                                                                                                                                                                                                        |
| Size of shop                                         | : | 06 ft x 12 ft= 72 square ft                                                                                                                                                                                                                                                                                                                                        |
| Security                                             | : | 10,000/-                                                                                                                                                                                                                                                                                                                                                           |
| Implementation                                       | : | <ul> <li>The business is planned to be scaled up by investment in existing goods like, Computer, Printer, Photocopy, laminating, Stationary etc.</li> <li>Average 80% gain on sales.</li> <li>The shop is rented.</li> <li>The business is operating by entrepreneur.</li> <li>Collects goods from Feni Sadar</li> <li>Agreed grace period is 3 months.</li> </ul> |

Pictures

দোকান যর ভাড়ার চুক্তিনামা

মো: কামাল উদ্দিন, গিতা- হাজী কালু মিয়াঁ আঘাং,সাং- উত্তর শিবপুর, ফেনী । মেণ: ক্রায়ত্রতা বিভা- হাজী কালু মিয়াঁ আঘাং,সাং- উত্তর শিবপুর, ফেনী ।

গণপ্রজাতন্ত্রী বাংলাদেশ সরকার