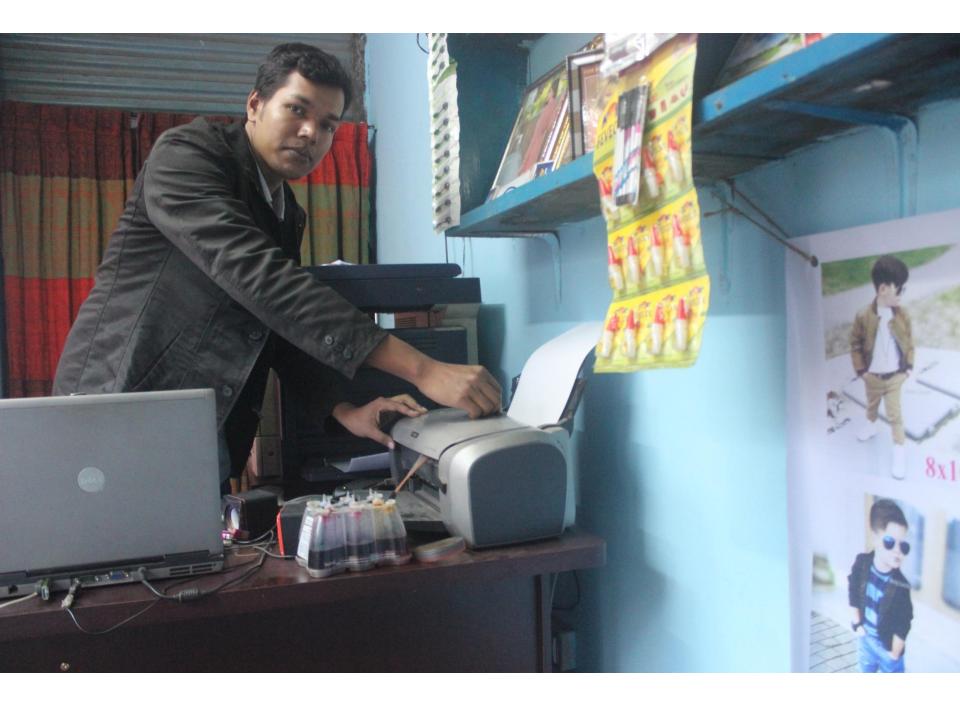

### **Proposed Nobin Udyokta Business Info**

| Business Name                                        | : | HELPLINE DIGITAL STUDIO                                                                                                                                                                                                                                                                                                                                            |
|------------------------------------------------------|---|--------------------------------------------------------------------------------------------------------------------------------------------------------------------------------------------------------------------------------------------------------------------------------------------------------------------------------------------------------------------|
| Location                                             | : | Caudate college road, Salauddin school, Feni                                                                                                                                                                                                                                                                                                                       |
| Total Investment in BDT                              | : | BDT 205,000/-                                                                                                                                                                                                                                                                                                                                                      |
| Financing                                            | : | Self BDT 135,000/- (from existing business) 66%                                                                                                                                                                                                                                                                                                                    |
|                                                      |   | Required Investment BDT 70,000/- (as equity) 34%                                                                                                                                                                                                                                                                                                                   |
| Present salary/drawings<br>from business (estimates) | : | BDT 5,000/-                                                                                                                                                                                                                                                                                                                                                        |
| Proposed Salary                                      | : | BDT 5,000/-                                                                                                                                                                                                                                                                                                                                                        |
| Size of shop                                         | : | 06 ft x 12 ft= 72 square ft                                                                                                                                                                                                                                                                                                                                        |
| Security                                             | : | 10,000/-                                                                                                                                                                                                                                                                                                                                                           |
| Implementation                                       | : | <ul> <li>The business is planned to be scaled up by investment in existing goods like, Computer, Printer, Photocopy, laminating, Stationary etc.</li> <li>Average 80% gain on sales.</li> <li>The shop is rented.</li> <li>The business is operating by entrepreneur.</li> <li>Collects goods from Feni Sadar</li> <li>Agreed grace period is 3 months.</li> </ul> |