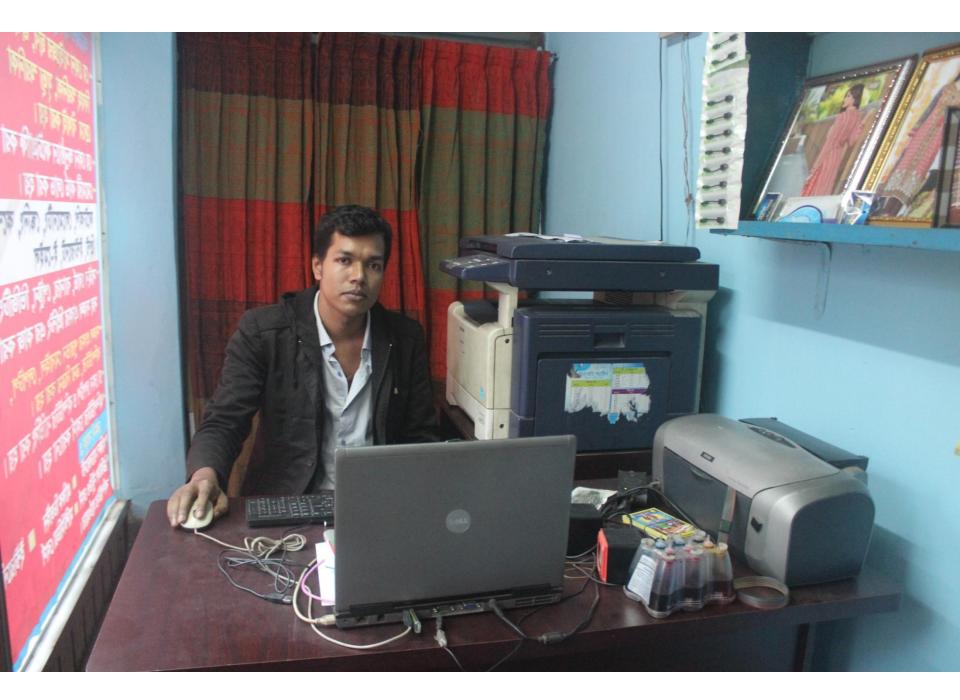

### **Proposed Nobin Udyokta Business Info**

| Business Name                                        | : | HELPLINE DIGITAL STUDIO                                                                                                                                                                                                                                                                                                                                            |
|------------------------------------------------------|---|--------------------------------------------------------------------------------------------------------------------------------------------------------------------------------------------------------------------------------------------------------------------------------------------------------------------------------------------------------------------|
| Location                                             | : | Caudate college road, Salauddin school, Feni                                                                                                                                                                                                                                                                                                                       |
| Total Investment in BDT                              | : | BDT 205,000/-                                                                                                                                                                                                                                                                                                                                                      |
| Financing                                            | : | Self BDT 135,000/- (from existing business) 66%                                                                                                                                                                                                                                                                                                                    |
|                                                      |   | Required Investment BDT 70,000/- (as equity) 34%                                                                                                                                                                                                                                                                                                                   |
| Present salary/drawings<br>from business (estimates) | : | BDT 5,000/-                                                                                                                                                                                                                                                                                                                                                        |
| Proposed Salary                                      | : | BDT 5,000/-                                                                                                                                                                                                                                                                                                                                                        |
| Size of shop                                         | : | 06 ft x 12 ft= 72 square ft                                                                                                                                                                                                                                                                                                                                        |
| Security                                             | : | 10,000/-                                                                                                                                                                                                                                                                                                                                                           |
| Implementation                                       | : | <ul> <li>The business is planned to be scaled up by investment in existing goods like, Computer, Printer, Photocopy, laminating, Stationary etc.</li> <li>Average 80% gain on sales.</li> <li>The shop is rented.</li> <li>The business is operating by entrepreneur.</li> <li>Collects goods from Feni Sadar</li> <li>Agreed grace period is 3 months.</li> </ul> |