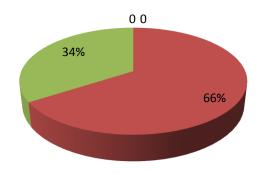

### **Proposed Nobin Udyokta Business Info**

| Business Name                                        | : | HELPLINE DIGITAL STUDIO                                                                                                                                                                                                                                                                                                                                            |
|------------------------------------------------------|---|--------------------------------------------------------------------------------------------------------------------------------------------------------------------------------------------------------------------------------------------------------------------------------------------------------------------------------------------------------------------|
| Location                                             | : | Caudate college road, Salauddin school, Feni                                                                                                                                                                                                                                                                                                                       |
| Total Investment in BDT                              | : | BDT 205,000/-                                                                                                                                                                                                                                                                                                                                                      |
| Financing                                            | : | Self BDT 135,000/- (from existing business) 66%                                                                                                                                                                                                                                                                                                                    |
|                                                      |   | Required Investment BDT 70,000/- (as equity) 34%                                                                                                                                                                                                                                                                                                                   |
| Present salary/drawings<br>from business (estimates) | : | BDT 5,000/-                                                                                                                                                                                                                                                                                                                                                        |
| Proposed Salary                                      | : | BDT 5,000/-                                                                                                                                                                                                                                                                                                                                                        |
| Size of shop                                         | : | 06 ft x 12 ft= 72 square ft                                                                                                                                                                                                                                                                                                                                        |
| Security                                             | : | 10,000/-                                                                                                                                                                                                                                                                                                                                                           |
| Implementation                                       | : | <ul> <li>The business is planned to be scaled up by investment in existing goods like, Computer, Printer, Photocopy, laminating, Stationary etc.</li> <li>Average 80% gain on sales.</li> <li>The shop is rented.</li> <li>The business is operating by entrepreneur.</li> <li>Collects goods from Feni Sadar</li> <li>Agreed grace period is 3 months.</li> </ul> |