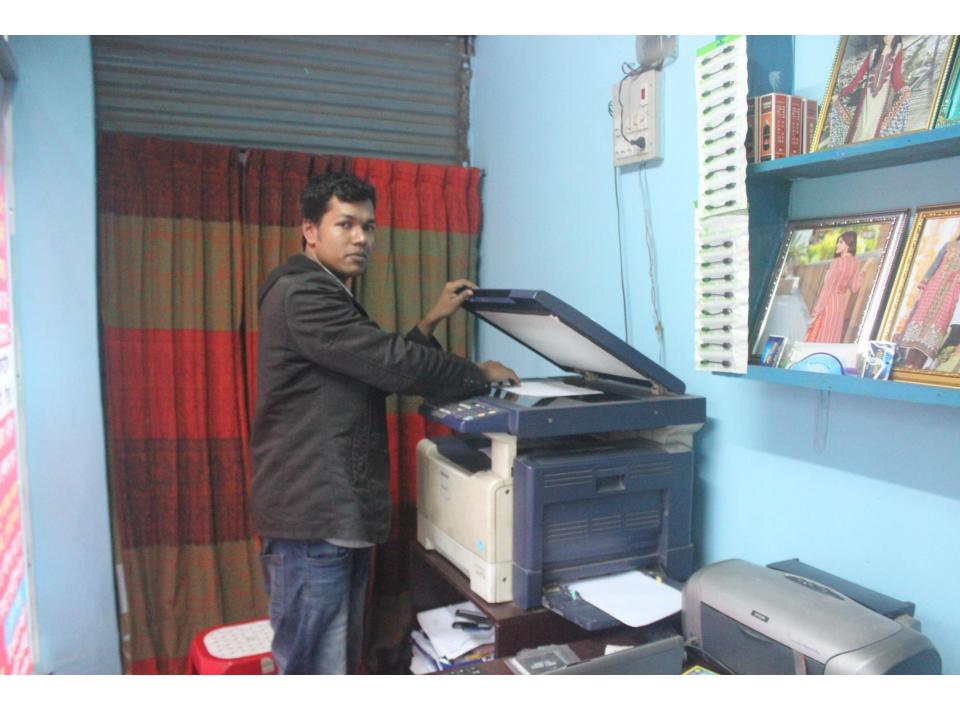

### **Proposed Nobin Udyokta Business Info**

| Business Name                                        | : | HELPLINE DIGITAL STUDIO                                                                                                                                                                                                                                                                                                                                            |
|------------------------------------------------------|---|--------------------------------------------------------------------------------------------------------------------------------------------------------------------------------------------------------------------------------------------------------------------------------------------------------------------------------------------------------------------|
| Location                                             | : | Caudate college road, Salauddin school, Feni                                                                                                                                                                                                                                                                                                                       |
| Total Investment in BDT                              | : | BDT 205,000/-                                                                                                                                                                                                                                                                                                                                                      |
| Financing                                            | : | Self BDT 135,000/- (from existing business) 66%                                                                                                                                                                                                                                                                                                                    |
|                                                      |   | Required Investment BDT 70,000/- (as equity) 34%                                                                                                                                                                                                                                                                                                                   |
| Present salary/drawings<br>from business (estimates) | : | BDT 5,000/-                                                                                                                                                                                                                                                                                                                                                        |
| Proposed Salary                                      | : | BDT 5,000/-                                                                                                                                                                                                                                                                                                                                                        |
| Size of shop                                         | : | 06 ft x 12 ft= 72 square ft                                                                                                                                                                                                                                                                                                                                        |
| Security                                             | : | 10,000/-                                                                                                                                                                                                                                                                                                                                                           |
| Implementation                                       | : | <ul> <li>The business is planned to be scaled up by investment in existing goods like, Computer, Printer, Photocopy, laminating, Stationary etc.</li> <li>Average 80% gain on sales.</li> <li>The shop is rented.</li> <li>The business is operating by entrepreneur.</li> <li>Collects goods from Feni Sadar</li> <li>Agreed grace period is 3 months.</li> </ul> |