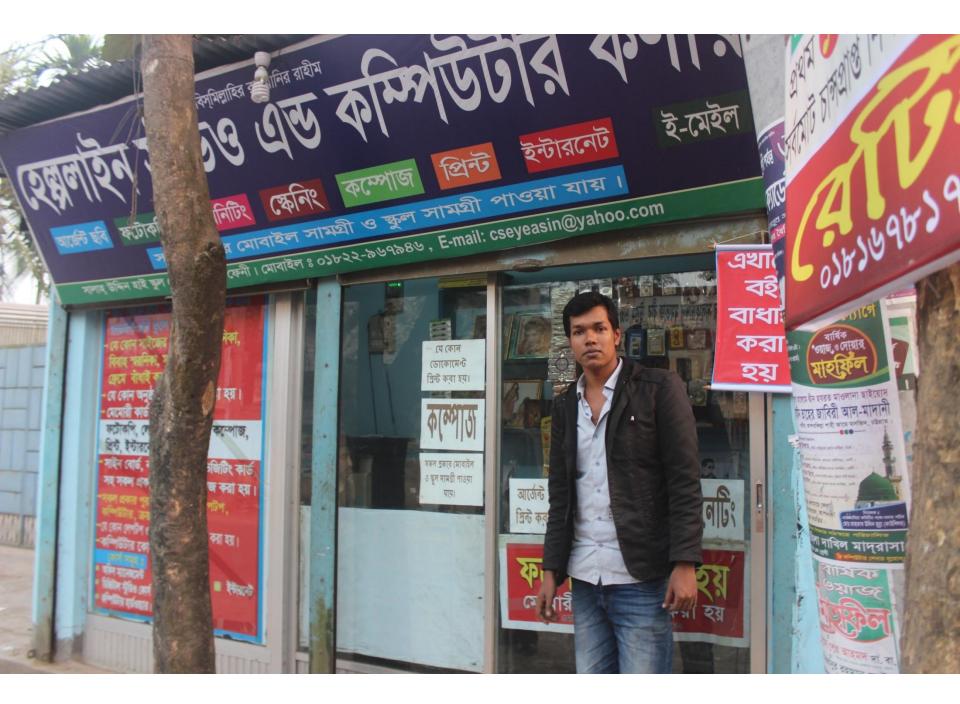

### **Proposed Nobin Udyokta Business Info**

| Business Name                                        | : | HELPLINE DIGITAL STUDIO                                                                                                                                                                                                                                                                                                                                            |
|------------------------------------------------------|---|--------------------------------------------------------------------------------------------------------------------------------------------------------------------------------------------------------------------------------------------------------------------------------------------------------------------------------------------------------------------|
| Location                                             | : | Caudate college road, Salauddin school, Feni                                                                                                                                                                                                                                                                                                                       |
| Total Investment in BDT                              | : | BDT 205,000/-                                                                                                                                                                                                                                                                                                                                                      |
| Financing                                            | : | Self BDT 135,000/- (from existing business) 66%                                                                                                                                                                                                                                                                                                                    |
|                                                      |   | Required Investment BDT 70,000/- (as equity) 34%                                                                                                                                                                                                                                                                                                                   |
| Present salary/drawings<br>from business (estimates) | : | BDT 5,000/-                                                                                                                                                                                                                                                                                                                                                        |
| Proposed Salary                                      | : | BDT 5,000/-                                                                                                                                                                                                                                                                                                                                                        |
| Size of shop                                         | : | 06 ft x 12 ft= 72 square ft                                                                                                                                                                                                                                                                                                                                        |
| Security                                             | : | 10,000/-                                                                                                                                                                                                                                                                                                                                                           |
| Implementation                                       | : | <ul> <li>The business is planned to be scaled up by investment in existing goods like, Computer, Printer, Photocopy, laminating, Stationary etc.</li> <li>Average 80% gain on sales.</li> <li>The shop is rented.</li> <li>The business is operating by entrepreneur.</li> <li>Collects goods from Feni Sadar</li> <li>Agreed grace period is 3 months.</li> </ul> |

Pictures

দোকান যর ভাড়ার চুক্তিনামা

মো: কামাল উদ্দিন, গিতা- হাজী কালু মিয়াঁ আঘাং,সাং- উত্তর শিবপুর, ফেনী । মেণ: ক্রায়ত্রতা বিভা- হাজী কালু মিয়াঁ আঘাং,সাং- উত্তর শিবপুর, ফেনী ।

গণপ্রজাতন্ত্রী বাংলাদেশ সরকার