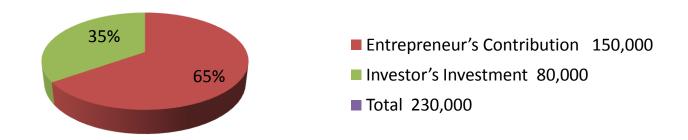

| Proposed Nobin Udyokta Business Info              |   |                                                                                                                                                                                                                                                                                                                                     |  |  |  |
|---------------------------------------------------|---|-------------------------------------------------------------------------------------------------------------------------------------------------------------------------------------------------------------------------------------------------------------------------------------------------------------------------------------|--|--|--|
| Business Name                                     | : | NAYEEM STORE                                                                                                                                                                                                                                                                                                                        |  |  |  |
| Location                                          | : | Maizbaria, kalidaha, FEni                                                                                                                                                                                                                                                                                                           |  |  |  |
| Total Investment in BDT                           | : | BDT 230000/-                                                                                                                                                                                                                                                                                                                        |  |  |  |
| Financing                                         | : | Self BDT 150000/- (from existing business) 65%                                                                                                                                                                                                                                                                                      |  |  |  |
|                                                   |   | Required Investment BDT 80,000/- (as equity) 35%                                                                                                                                                                                                                                                                                    |  |  |  |
| Present salary/drawings from business (estimates) | : | BDT 5,000                                                                                                                                                                                                                                                                                                                           |  |  |  |
| Proposed Salary                                   | : | BDT 5,000                                                                                                                                                                                                                                                                                                                           |  |  |  |
| Size of shop                                      | : | 20 ft x 12 ft= 240 sq ft                                                                                                                                                                                                                                                                                                            |  |  |  |
| Implementation                                    | : | <ul> <li>The business is planned to be scaled up by investment in existing goods like Groceries items</li> <li>Average 15% gain on sales.</li> <li>The business is operating by entrepreneur. Existing no employee.</li> <li>The shop is own</li> <li>Collects goods from Feni</li> <li>Agreed grace period is 3 months.</li> </ul> |  |  |  |

#### **Investment Breakdown**

|                  | Exis | sting      | Proposed |     |            |        |          |
|------------------|------|------------|----------|-----|------------|--------|----------|
| Particulars Qty. |      | Unit Price | Amount   | Qty | Unit Price | Amount | Proposed |
|                  |      |            | (BDT)    |     |            | (BDT)  | Total    |
| Rice             | 5    | 2000       | 10,000   | 10  | 2,000      | 20,000 | 30,000   |
| Atta             | 4    | 1500       | 6,000    | 0   | 0          | 0      | 6,000    |
| Sugar            | 2    | 3500       | 7,000    | 5   | 3500       | 17,500 | 24,500   |
| Husk             | 2    | 1500       | 3,000    | 0   | 0          | 0      | 3,000    |
| Tea leaf         | 20   | 400        | 8,000    | 0   | 0          | 0      | 8,000    |
| Bran             | 3    | 2000       | 6,000    | 0   | 0          | 0      | 6,000    |
| Potato           | 1    | 1800       | 1,800    | 1   | 0          | 0      | 1,800    |
| Pulse            | 1    | 3200       | 3,200    | 10  | 3200       | 32,000 | 35,200   |
| Others           | 1    | 105000     | 105,000  | 1   | 10500      | 10,500 | 115,500  |
| Total            | 39   | 0          | 150,000  | 27  | 0          | 80,000 | 230,000  |