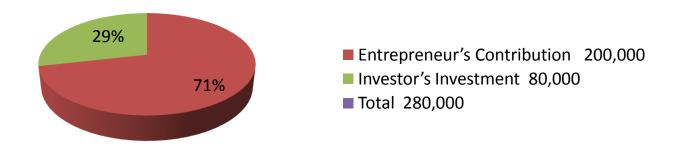

| Proposed Nobin Udyokta Business Info              |   |                                                                                                                                                                                                                                                                                                                                                                                                                                             |  |  |
|---------------------------------------------------|---|---------------------------------------------------------------------------------------------------------------------------------------------------------------------------------------------------------------------------------------------------------------------------------------------------------------------------------------------------------------------------------------------------------------------------------------------|--|--|
| Business Name                                     | : | SANI COOLING CORNER                                                                                                                                                                                                                                                                                                                                                                                                                         |  |  |
| Location                                          | : | Maddham,Joy Narayanpur, Dui Shatiner Dighir Para, Dagonbhuiya ,Feni                                                                                                                                                                                                                                                                                                                                                                         |  |  |
| Total Investment in BDT                           | : | BDT 280000/-                                                                                                                                                                                                                                                                                                                                                                                                                                |  |  |
| Financing                                         | : | Self BDT 200000/- (from existing business) 71%                                                                                                                                                                                                                                                                                                                                                                                              |  |  |
|                                                   |   | Required Investment BDT 80,000/- (as equity) 29%                                                                                                                                                                                                                                                                                                                                                                                            |  |  |
| Present salary/drawings from business (estimates) | : | BDT 5,000                                                                                                                                                                                                                                                                                                                                                                                                                                   |  |  |
| Proposed Salary                                   | : | BDT 5,000                                                                                                                                                                                                                                                                                                                                                                                                                                   |  |  |
| Size of shop                                      | : | 30 ft x 10 ft= 300 sq ft                                                                                                                                                                                                                                                                                                                                                                                                                    |  |  |
| Implementation                                    | • | <ul> <li>The business is planned to be scaled up by investment in existing goods like Biscuit, Soft drinks, Chanachur, Gas Cylinder etc.etc</li> <li>Average 30 % gain on sales.</li> <li>The business is operating by entrepreneur. Existing no employee.</li> <li>One will be appointed after receiving equity money.</li> <li>The shop is rented.</li> <li>Collects goods from Feni</li> <li>Agreed grace period is 3 months.</li> </ul> |  |  |

| <b>Investment Br</b> | eakdown |
|----------------------|---------|

|               | Exis             | sting | Proposed |     |            |        |          |
|---------------|------------------|-------|----------|-----|------------|--------|----------|
| Particulars   | Particulars Qty. |       | Amount   | Qty | Unit Price | Amount | Proposed |
|               |                  |       | (BDT)    |     |            | (BDT)  | Total    |
| Biscuit       | 1                | 20000 | 20,000   | 0   | 0          | 0      | 20,000   |
| Drinks (Soft) | 1                | 30000 | 30,000   | 1   | 30000      | 30,000 | 60,000   |
| Chanachur     | 1                | 10000 | 10,000   | 0   | 0          | 0      | 10,000   |
| Oil           | 1                | 15000 | 15,000   | 0   | 0          | 0      | 15,000   |
| Soap          | 1                | 5000  | 5,000    | 0   | 0          | 0      | 5,000    |
| Gas Cylinda   | 15               | 2500  | 37,500   | 0   | 0          | 0      | 37,500   |
| Others        | 1                | 32500 | 32,500   | 1   | 50000      | 50,000 | 82,500   |
| Security      | 1                | 50000 | 50,000   | 0   | 0          | 0      | 50,000   |
| Total         | 22               | 0     | 200,000  | 2   | 0          | 80,000 | 280,000  |