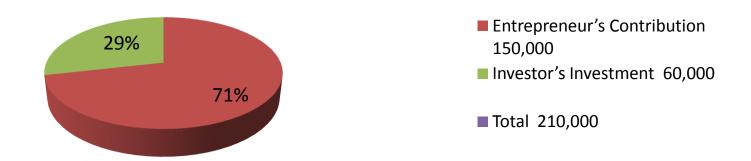

■01 will be appointed in the future.

Agreed grace period is 3 months.

■The business is operating by entrepreneur. Existing 01 employee.

| Proposed Nobin Udyokta Business Info              |   |                                                                                                |  |  |  |
|---------------------------------------------------|---|------------------------------------------------------------------------------------------------|--|--|--|
| Business Name                                     | : | TOHA ENGINERING                                                                                |  |  |  |
| Location                                          | : | Thana Bus Stand, Dupchachia, Bogura                                                            |  |  |  |
| Total Investment in BDT                           | : | BDT 210,000/-                                                                                  |  |  |  |
| Financing                                         | : | Self BDT 150,000/-(from existing business) 71% Required Investment BDT 60,000/-(as equity) 29% |  |  |  |
| Present salary/drawings from business (estimates) | : | BDT 5,000/-                                                                                    |  |  |  |
| Proposed Salary                                   | : | BDT 5,000/-                                                                                    |  |  |  |
| Size of shop                                      | : | 40 ft x 13 ft= 520 square ft                                                                   |  |  |  |
| Implementation                                    | : | ■The business is planned to be scaled up by investment in existing                             |  |  |  |

| Investment Breakdown |          |            |          |     |            |        |          |  |
|----------------------|----------|------------|----------|-----|------------|--------|----------|--|
|                      | Existing |            | Proposed |     |            |        |          |  |
| Particulars          | Qty.     | Unit Price | Amount   | Qty | Unit Price | Amount | Proposed |  |
|                      |          |            | (BDT)    |     |            | (BDT)  | Total    |  |
| Machin Parts         | 1        | 50,000     | 50000    | 1   | 30,000     | 30000  | 80000    |  |
| Gas Slinder          | 4        | 2,600      | 10400    | 6   | 2,500      | 15000  | 25400    |  |
| Firiz Compesar       | 3        | 1,500      | 4500     | 10  | 1,500      | 15000  | 19500    |  |
| Old Motor            | 14       | 800        | 11200    | 0   | 0          | 0      | 11200    |  |
| Old Firiz            | 5        | 10,000     | 50000    | 0   | 0          | 0      | 50000    |  |
| Others               | 1        | 25,000     | 25000    | 0   | 0          | 0      | 25000    |  |
| Total                | 8        | 0          | 150,000  | 17  | 0          | 60,000 | 210,000  |  |