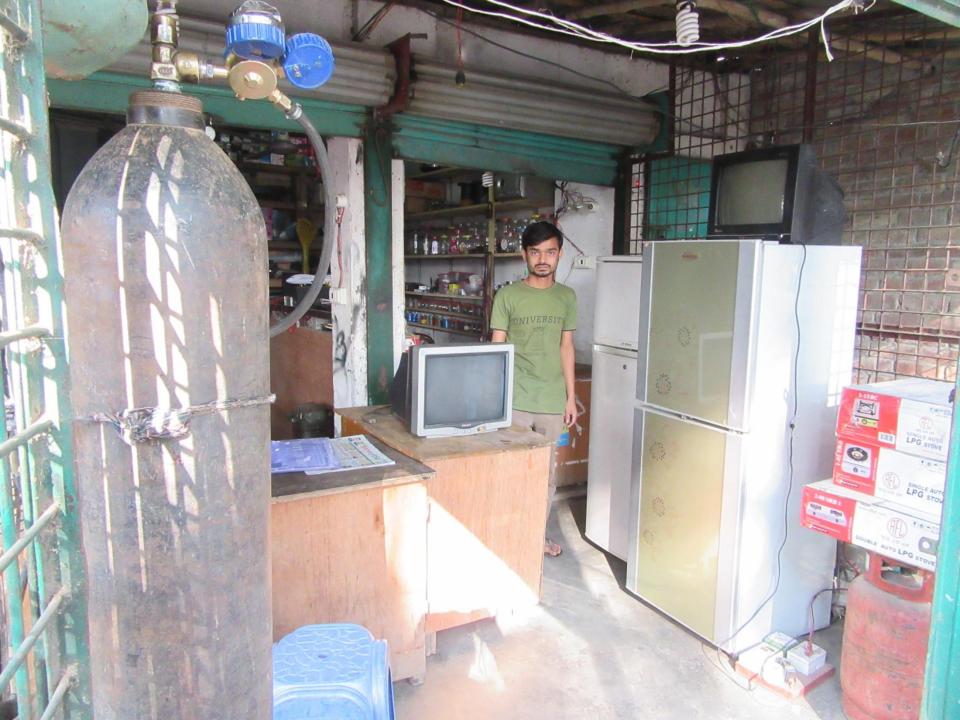

| Propose | d Nobin Udyokta Business Info |  |
|---------|-------------------------------|--|
|         |                               |  |

goods like; Gas Stop, Silender & Servicing, etc.

■Collects goods from Bogura, Dupchachia.

■01 will be appointed in the future.

Agreed grace period is 3 months.

■The business is operating by entrepreneur. Existing 01 employee.

| Proposed Nobin Udyokta Business Info              |   |                                                                                                |  |  |  |
|---------------------------------------------------|---|------------------------------------------------------------------------------------------------|--|--|--|
| Business Name                                     | : | TOHA ENGINERING                                                                                |  |  |  |
| Location                                          | : | Thana Bus Stand, Dupchachia, Bogura                                                            |  |  |  |
| Total Investment in BDT                           | : | BDT 210,000/-                                                                                  |  |  |  |
| Financing                                         | : | Self BDT 150,000/-(from existing business) 71% Required Investment BDT 60,000/-(as equity) 29% |  |  |  |
| Present salary/drawings from business (estimates) | : | BDT 5,000/-                                                                                    |  |  |  |
| Proposed Salary                                   | : | BDT 5,000/-                                                                                    |  |  |  |
| Size of shop                                      | : | 40 ft x 13 ft= 520 square ft                                                                   |  |  |  |
| Implementation                                    | : | ■The business is planned to be scaled up by investment in existing                             |  |  |  |