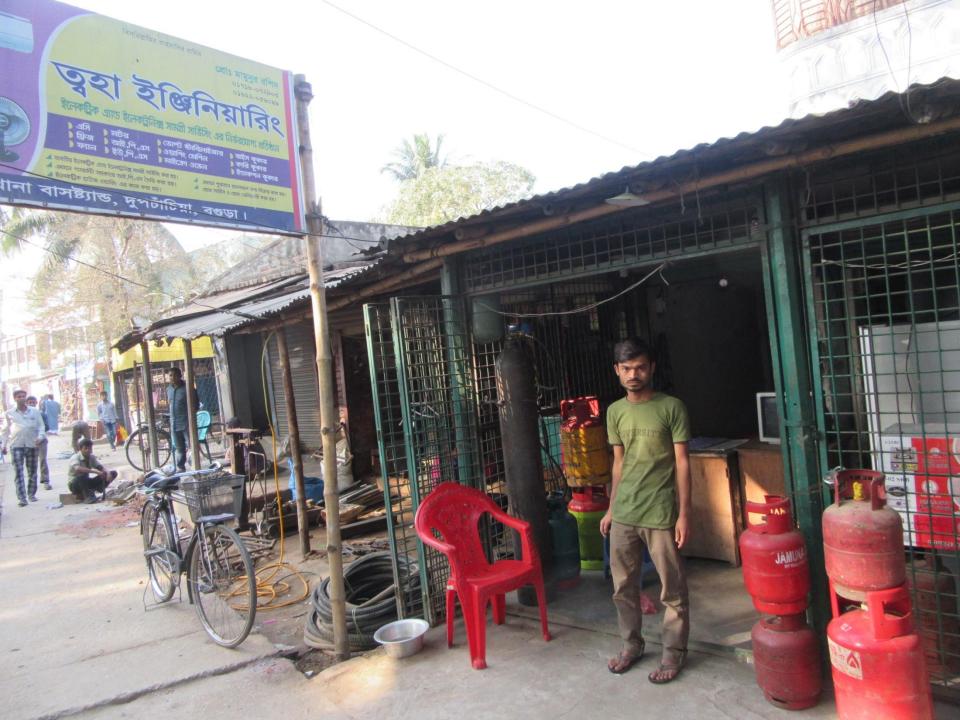

| Propose | d Nobin Udyokta Business Info |  |
|---------|-------------------------------|--|
|         |                               |  |

goods like; Gas Stop, Silender & Servicing, etc.

■Collects goods from Bogura, Dupchachia.

■01 will be appointed in the future.

Agreed grace period is 3 months.

■The business is operating by entrepreneur. Existing 01 employee.

| Proposed Nobin Udyokta Business Info              |   |                                                                                                |  |  |  |
|---------------------------------------------------|---|------------------------------------------------------------------------------------------------|--|--|--|
| Business Name                                     | : | TOHA ENGINERING                                                                                |  |  |  |
| Location                                          | : | Thana Bus Stand, Dupchachia, Bogura                                                            |  |  |  |
| Total Investment in BDT                           | : | BDT 210,000/-                                                                                  |  |  |  |
| Financing                                         | : | Self BDT 150,000/-(from existing business) 71% Required Investment BDT 60,000/-(as equity) 29% |  |  |  |
| Present salary/drawings from business (estimates) | : | BDT 5,000/-                                                                                    |  |  |  |
| Proposed Salary                                   | : | BDT 5,000/-                                                                                    |  |  |  |
| Size of shop                                      | : | 40 ft x 13 ft= 520 square ft                                                                   |  |  |  |
| Implementation                                    | : | ■The business is planned to be scaled up by investment in existing                             |  |  |  |