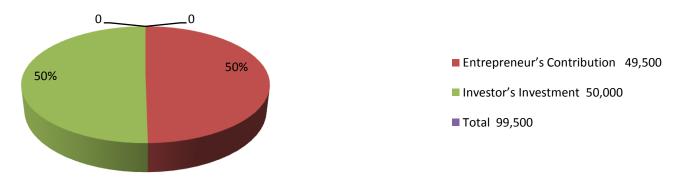

| Proposed Nobin Udyokta Business Info              |   |                                                                                                                                                                                                                                                                                                                                                                                                   |  |  |  |
|---------------------------------------------------|---|---------------------------------------------------------------------------------------------------------------------------------------------------------------------------------------------------------------------------------------------------------------------------------------------------------------------------------------------------------------------------------------------------|--|--|--|
| Business Name                                     | : | JONONI TAILORS                                                                                                                                                                                                                                                                                                                                                                                    |  |  |  |
| Location                                          | : | Temohoni Bazar, Feni                                                                                                                                                                                                                                                                                                                                                                              |  |  |  |
| Total Investment in BDT                           | : | BDT 99,500/-                                                                                                                                                                                                                                                                                                                                                                                      |  |  |  |
| Financing                                         | : | Self BDT 49,500 (from existing business) 50% Required Investment BDT 50,000 (as equity) 50%                                                                                                                                                                                                                                                                                                       |  |  |  |
| Present salary/drawings from business (estimates) | : | BDT 5,000                                                                                                                                                                                                                                                                                                                                                                                         |  |  |  |
| Proposed Salary                                   | : | BDT 5,000                                                                                                                                                                                                                                                                                                                                                                                         |  |  |  |
| Size of shop                                      | : | 10 ft x 10 ft = 100square ft                                                                                                                                                                                                                                                                                                                                                                      |  |  |  |
| Security                                          | : | BDT 5,000                                                                                                                                                                                                                                                                                                                                                                                         |  |  |  |
| Implementation                                    | : | <ul> <li>The business is planned to be scaled up by investment in existing goods like; Pant pcs, Shirt pcs, Long cloth, Tailoring service etc.</li> <li>25% gain on sales</li> <li>The shop is Rented.</li> <li>The business is being operated by entrepreneur. Existing 01 employee.</li> <li>One will be appointed after receiving equity money.</li> <li>Collects goods from Equity</li> </ul> |  |  |  |

# **Investment Breakdown**

| Existing      |      |            |        |     | Proposed   |        |          |  |
|---------------|------|------------|--------|-----|------------|--------|----------|--|
| Particulars   | Qty. | Unit Price | Amount | Qty | Unit Price | Amount | Proposed |  |
|               |      |            | (BDT)  | 1   |            | (BDT)  | Total    |  |
| Swing machine | 3    | 6000       | 18,000 | 0   | 0          | 0      | 18,000   |  |
| Shirt pieces  | 45   | 300        | 13,500 | 50  | 300        | 15,000 | 28,500   |  |
| Pant pieces   | 30   | 400        | 12,000 | 50  | 400        | 20,000 | 32,000   |  |
| Iron Machine  | 1    | 1000       | 1000   | 0   | 0          | 0      | 1,000    |  |
| Than Cloth    | 0    | 0          | 0      | 0   | 0          | 10,000 | 10,000   |  |
| Three Pcs     | 0    | 0          | 0      | 10  | 500        | 5,000  | 5,000    |  |
| Security      | 1    | 5,000      | 5,000  | 0   | 0          | 0      | 5,000    |  |
|               | 0    | 0          | 49,500 | 0   | 0          | 50,000 | 99,500   |  |