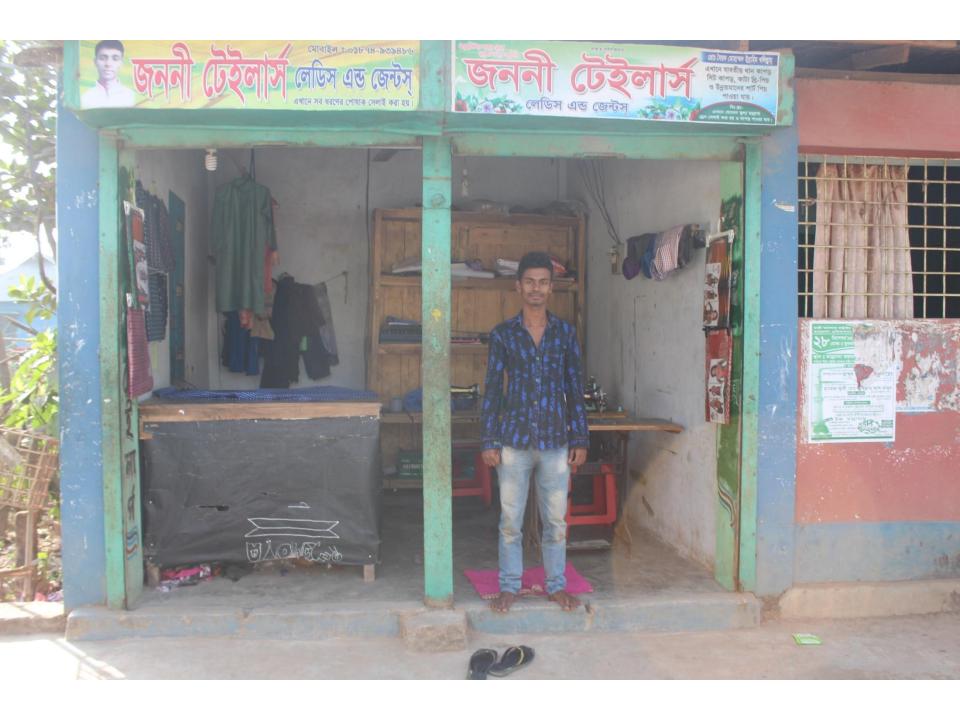

দি- ৯, জনা ও মৃত্যু নিবন্ধন (ইউ-এম পরিয়াল) বিধিমালা, ২০০৬] (জনা নিবন্ধন বহি হইতে উদ্ধৃত)

निवक्षन विश् नः व

নিবন্ধনের তারিখ: ০৩-০৯-২০০৮

সন্দ ইসার তারিখ: ৩০-০৬-২০১৬

নাম: ইব্রাহিম হোসেন

জন্ম তারিখ: ০৩-০৫-১৯৯৫ তেসরা মে উনিশ শত পঁচানকই

भिन्न: भतुन्य

জন্ম স্থান: গ্রাম-মাথিয়ারা, ডাক্ষ্য্র-পাঁচগাছিয়া বাজার, ওয়াড নং-০৭, উপজেলা-ফেনী সদর, জেলা-ফেনী ॥

পিতার নাম: শাহা আলম

জাতীয়তা: বাংলাদেশী

মাতার নাম: নুরের নেছা

জাতীয়তা: বাংলাদেশী

স্থায়ী ঠিকানা: গ্রাম-মাথিয়ারা, ডাক্ঘর-পাঁচগাছিয়া বাজার, ওর্মাড নং-০৭, উপজেলা-ফেনী সদর, জেলা-ফেনী ॥

(ইউপি সচিব - স্বাক্ষর ও সিল

(निनफ्राकत याफरी है नीप्रेज़ जीए

कता न्यानीहिता इन्द्रमान सहस्र स्थापनातान (क्यापनातान क्यापनातान)

(নিৰ্দ্ধকের কার্যাগ্রের নীলমাহর)

" প্রথম চার অন্ত ব্যক্তির জন্ম সাল, পরবন্তী মাও অস্ক এবিয়া কোড ও শেষ ছয় সন্ধ ধারা ক্রমিক।