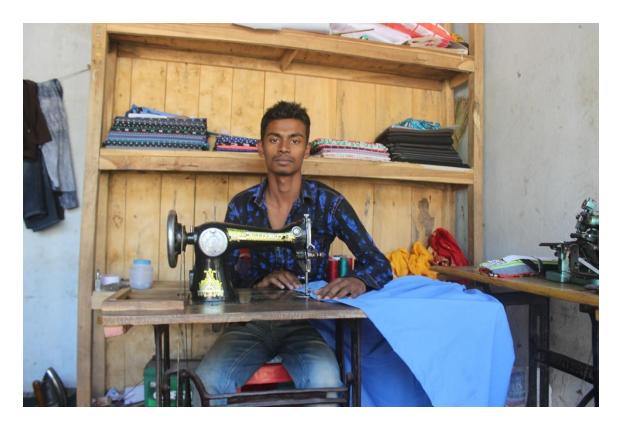

| Proposed Nobin Udyokta Business Info              |   |                                                                                                                                                                                                                                                                                                                                                                                                   |  |  |  |
|---------------------------------------------------|---|---------------------------------------------------------------------------------------------------------------------------------------------------------------------------------------------------------------------------------------------------------------------------------------------------------------------------------------------------------------------------------------------------|--|--|--|
| Business Name                                     | : | JONONI TAILORS                                                                                                                                                                                                                                                                                                                                                                                    |  |  |  |
| Location                                          | : | Temohoni Bazar, Feni                                                                                                                                                                                                                                                                                                                                                                              |  |  |  |
| Total Investment in BDT                           | : | BDT 99,500/-                                                                                                                                                                                                                                                                                                                                                                                      |  |  |  |
| Financing                                         | : | Self BDT 49,500 (from existing business) 50% Required Investment BDT 50,000 (as equity) 50%                                                                                                                                                                                                                                                                                                       |  |  |  |
| Present salary/drawings from business (estimates) | : | BDT 5,000                                                                                                                                                                                                                                                                                                                                                                                         |  |  |  |
| Proposed Salary                                   | : | BDT 5,000                                                                                                                                                                                                                                                                                                                                                                                         |  |  |  |
| Size of shop                                      | : | 10 ft x 10 ft = 100square ft                                                                                                                                                                                                                                                                                                                                                                      |  |  |  |
| Security                                          | : | BDT 5,000                                                                                                                                                                                                                                                                                                                                                                                         |  |  |  |
| Implementation                                    | : | <ul> <li>The business is planned to be scaled up by investment in existing goods like; Pant pcs, Shirt pcs, Long cloth, Tailoring service etc.</li> <li>25% gain on sales</li> <li>The shop is Rented.</li> <li>The business is being operated by entrepreneur. Existing 01 employee.</li> <li>One will be appointed after receiving equity money.</li> <li>Collects goods from Equity</li> </ul> |  |  |  |

# Pictures

3390830