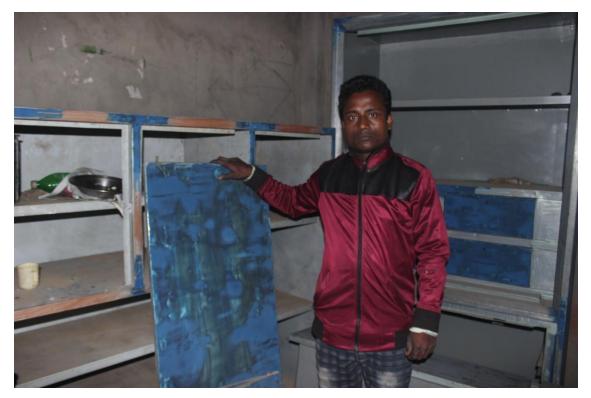

| Proposed Nobin Udyokta Business Info              |                                |                                                                                                                                                                                                                                                                                                                                                                                                                      |  |  |
|---------------------------------------------------|--------------------------------|----------------------------------------------------------------------------------------------------------------------------------------------------------------------------------------------------------------------------------------------------------------------------------------------------------------------------------------------------------------------------------------------------------------------|--|--|
| Business Name                                     | :                              | RIPAT METAL                                                                                                                                                                                                                                                                                                                                                                                                          |  |  |
| Location                                          | :                              | Kazir Bag, Feni                                                                                                                                                                                                                                                                                                                                                                                                      |  |  |
| Total Investment in BDT                           | :                              | BDT 380,000/-                                                                                                                                                                                                                                                                                                                                                                                                        |  |  |
| Financing                                         | :                              | Self BDT 310,000/- (from existing business) 82% Required Investment BDT 70,000/- (as equity) 18%                                                                                                                                                                                                                                                                                                                     |  |  |
| Present salary/drawings from business (estimates) | •                              | BDT 5,000                                                                                                                                                                                                                                                                                                                                                                                                            |  |  |
| Proposed Salary                                   | :                              | BDT 5,000                                                                                                                                                                                                                                                                                                                                                                                                            |  |  |
| Size of shop                                      | : 30 ft x 13 ft= 390 square ft |                                                                                                                                                                                                                                                                                                                                                                                                                      |  |  |
| Security                                          | :                              | 80,000                                                                                                                                                                                                                                                                                                                                                                                                               |  |  |
| Implementation :                                  |                                | <ul> <li>The business is planned to be scaled up by investment in existing goods like; Showcase, Almira, Steel Door and Windoor, Square bar, Engle, Plen Shitt, Zedbar etc.</li> <li>Average 20% gain on sales.</li> <li>The shop is rented.</li> <li>The business is operating by entrepreneur. Existing 07 employee.</li> <li>Collects goods from Feni Sadar.</li> <li>Agreed grace period is 3 months.</li> </ul> |  |  |

### **Investment Breakdown**

| Exis                              | Proposed |            |         |     |            |        |          |
|-----------------------------------|----------|------------|---------|-----|------------|--------|----------|
| Particulars                       | Qty.     | Unit Price | Amount  | Qty | Unit Price | Amount | Proposed |
|                                   |          |            | (BDT)   |     |            | (BDT)  | Total    |
| Steel Elmira                      | 3        | 18000      | 54000   | 0   | 0          | 0      | 54000    |
| Rack                              | 2        | 7000       | 14000   | 0   | 0          | 0      | 14000    |
| Steel Door                        | 4        | 7000       | 28000   | 0   | 0          | 0      | 28000    |
| Greel                             | 6        | 3000       | 18000   | 0   | 0          | 0      | 18000    |
| Welding machine                   | 3        | 16000      | 48000   | 0   | 0          | 0      | 48000    |
| Drill                             | 2        | 7000       | 14000   | 0   | 0          | 0      | 14000    |
| Grander                           | 2        | 3500       | 7000    | 0   | 0          | 0      | 7000     |
| Cuter                             | 1        | 16000      | 16000   | 0   | 0          | 0      | 16000    |
| Plen sheet,Angel,Zet bar & Others | 0        | 0          | 31000   | 3   | 0          | 70000  | 101000   |
| Security                          | 1        | 0          | 80,000  | 0   | 0          | 0      | 80000    |
| Total                             | 12       | 59100      | 310,000 | 3   | 0          | 70000  | 380000   |