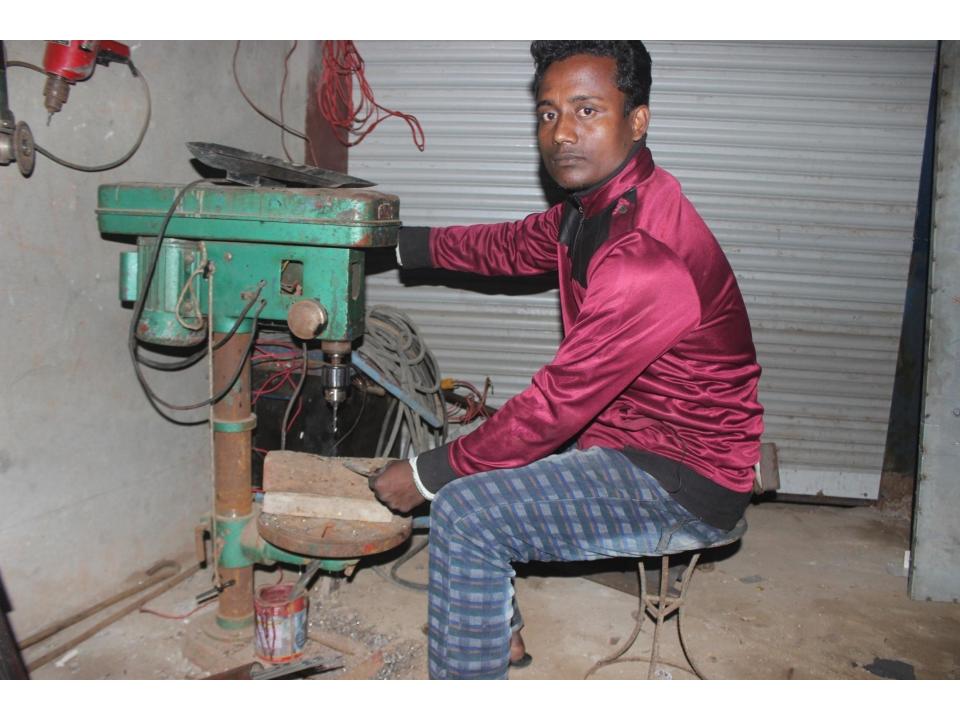

| Proposed Nobin Udyokta Business Info              |                                |                                                                                                                                                                                                                                                                                                                                                                                                                      |  |  |
|---------------------------------------------------|--------------------------------|----------------------------------------------------------------------------------------------------------------------------------------------------------------------------------------------------------------------------------------------------------------------------------------------------------------------------------------------------------------------------------------------------------------------|--|--|
| Business Name                                     | :                              | RIPAT METAL                                                                                                                                                                                                                                                                                                                                                                                                          |  |  |
| Location                                          | :                              | Kazir Bag, Feni                                                                                                                                                                                                                                                                                                                                                                                                      |  |  |
| Total Investment in BDT                           | :                              | BDT 380,000/-                                                                                                                                                                                                                                                                                                                                                                                                        |  |  |
| Financing                                         | :                              | Self BDT 310,000/- (from existing business) 82% Required Investment BDT 70,000/- (as equity) 18%                                                                                                                                                                                                                                                                                                                     |  |  |
| Present salary/drawings from business (estimates) | •                              | BDT 5,000                                                                                                                                                                                                                                                                                                                                                                                                            |  |  |
| Proposed Salary                                   | :                              | BDT 5,000                                                                                                                                                                                                                                                                                                                                                                                                            |  |  |
| Size of shop                                      | : 30 ft x 13 ft= 390 square ft |                                                                                                                                                                                                                                                                                                                                                                                                                      |  |  |
| Security                                          | :                              | 80,000                                                                                                                                                                                                                                                                                                                                                                                                               |  |  |
| Implementation :                                  |                                | <ul> <li>The business is planned to be scaled up by investment in existing goods like; Showcase, Almira, Steel Door and Windoor, Square bar, Engle, Plen Shitt, Zedbar etc.</li> <li>Average 20% gain on sales.</li> <li>The shop is rented.</li> <li>The business is operating by entrepreneur. Existing 07 employee.</li> <li>Collects goods from Feni Sadar.</li> <li>Agreed grace period is 3 months.</li> </ul> |  |  |

### **Investment Breakdown**

| Exis                              | Proposed |            |         |     |            |        |          |
|-----------------------------------|----------|------------|---------|-----|------------|--------|----------|
| Particulars                       | Qty.     | Unit Price | Amount  | Qty | Unit Price | Amount | Proposed |
|                                   |          |            | (BDT)   |     |            | (BDT)  | Total    |
| Steel Elmira                      | 3        | 18000      | 54000   | 0   | 0          | 0      | 54000    |
| Rack                              | 2        | 7000       | 14000   | 0   | 0          | 0      | 14000    |
| Steel Door                        | 4        | 7000       | 28000   | 0   | 0          | 0      | 28000    |
| Greel                             | 6        | 3000       | 18000   | 0   | 0          | 0      | 18000    |
| Welding machine                   | 3        | 16000      | 48000   | 0   | 0          | 0      | 48000    |
| Drill                             | 2        | 7000       | 14000   | 0   | 0          | 0      | 14000    |
| Grander                           | 2        | 3500       | 7000    | 0   | 0          | 0      | 7000     |
| Cuter                             | 1        | 16000      | 16000   | 0   | 0          | 0      | 16000    |
| Plen sheet,Angel,Zet bar & Others | 0        | 0          | 31000   | 3   | 0          | 70000  | 101000   |
| Security                          | 1        | 0          | 80,000  | 0   | 0          | 0      | 80000    |
| Total                             | 12       | 59100      | 310,000 | 3   | 0          | 70000  | 380000   |