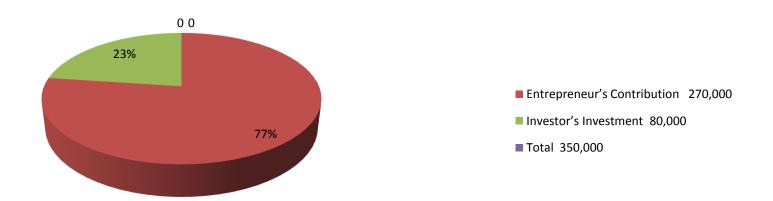

| Investment Breakdown |          |                   |         |     |       |        |          |
|----------------------|----------|-------------------|---------|-----|-------|--------|----------|
|                      | Proposed |                   |         |     |       |        |          |
| Particulars          | Qty.     | <b>Unit Price</b> | Amount  | Qty | Unit  | Amount | Proposed |
|                      |          |                   | (BDT)   |     | Price | (BDT)  | Total    |
| Almirah              | 5        | 20,000            | 100,000 | 0   | 0     | 0      | 100,000  |
| Welding Machine      | 1        | 14,000            | 14,000  | 0   | 0     | 0      | 14,000   |
| Drill Machine        | 1        | 1800              | 1800    | 0   | 0     | 0      | 1800     |
| Branding Machine     | 1        | 1800              | 1800    | 0   | 0     | 0      | 1800     |
| Cutter               | 1        | 8500              | 8500    | 0   | 0     | 0      | 8500     |
| Engle                | 0        | 0                 | 13,000  | 0   | 0     | 0      | 13,000   |
| Plet Bar             | 0        | 0                 | 15,000  | 0   | 0     | 40,000 | 55,000   |
| Plen Sheet           | 0        | 0                 | 15,900  | 0   | 0     | 40,000 | 55,900   |
| Security             |          |                   | 100,000 |     |       |        | 100,000  |
| Total                | 0        | 0                 | 270,000 |     | 0     | 80,000 | 350,000  |