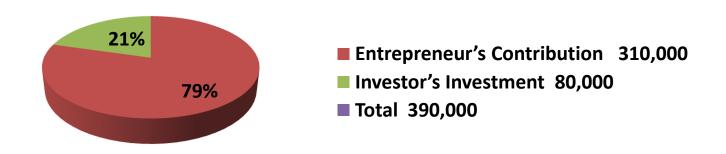

| Proposed Nobin Udyokta Business Info              |   |                                                                                                                                                                                                                                                                                                                                                                                                                          |  |  |
|---------------------------------------------------|---|--------------------------------------------------------------------------------------------------------------------------------------------------------------------------------------------------------------------------------------------------------------------------------------------------------------------------------------------------------------------------------------------------------------------------|--|--|
| Business Name                                     | : | BHAI BHAI METAL                                                                                                                                                                                                                                                                                                                                                                                                          |  |  |
| Location                                          | : | Chanpur Road, Silinia baazar, Dagonbhuiyan,Feni                                                                                                                                                                                                                                                                                                                                                                          |  |  |
| Total Investment in BDT                           | : | BDT 390000/-                                                                                                                                                                                                                                                                                                                                                                                                             |  |  |
| Financing                                         | : | Self BDT 310000/- (from existing business) 79% Required Investment BDT 80000/- (as equity) 21%                                                                                                                                                                                                                                                                                                                           |  |  |
| Present salary/drawings from business (estimates) | : | BDT 5,000                                                                                                                                                                                                                                                                                                                                                                                                                |  |  |
| Proposed Salary                                   | : | BDT 5,000                                                                                                                                                                                                                                                                                                                                                                                                                |  |  |
| Size of shop                                      | : | 35 ft x 12 ft= 420 sqft                                                                                                                                                                                                                                                                                                                                                                                                  |  |  |
| Implementation                                    | : | <ul> <li>The business is planned to be scaled up by investment in existing goods like Steel Furniture &amp; Others etc.</li> <li>Average 20 % gain on sales.</li> <li>The business is operating by entrepreneur. Existing 02 employee.</li> <li>One will be appointed after receiving equity money.</li> <li>The shop is rented.</li> <li>Collects goods from Feni.</li> <li>Agreed grace period is 3 months.</li> </ul> |  |  |