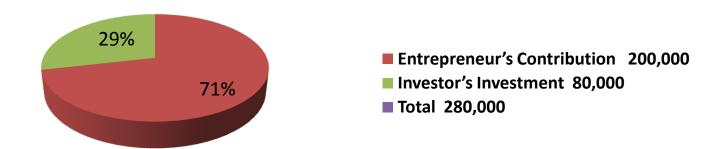

| Proposed Nobin Udyokta Business Info              |   |                                                                                                                                                                                                                                                                                                                                                                                                                                    |  |  |  |  |
|---------------------------------------------------|---|------------------------------------------------------------------------------------------------------------------------------------------------------------------------------------------------------------------------------------------------------------------------------------------------------------------------------------------------------------------------------------------------------------------------------------|--|--|--|--|
| Business Name                                     | : | DOMURUA METAL & ENGINEERING WORKSHOP                                                                                                                                                                                                                                                                                                                                                                                               |  |  |  |  |
| Location                                          | : | Dumria Road, Rajapur Baazar, Dagonbhuiyan.                                                                                                                                                                                                                                                                                                                                                                                         |  |  |  |  |
| Total Investment in BDT                           | : | BDT 280000/-                                                                                                                                                                                                                                                                                                                                                                                                                       |  |  |  |  |
| Financing                                         | : | Self BDT 200000/- (from existing business) 83%<br>Required Investment BDT 80000/- (as equity) 17%                                                                                                                                                                                                                                                                                                                                  |  |  |  |  |
| Present salary/drawings from business (estimates) | : | BDT 5,000                                                                                                                                                                                                                                                                                                                                                                                                                          |  |  |  |  |
| Proposed Salary                                   | : | BDT 5,000                                                                                                                                                                                                                                                                                                                                                                                                                          |  |  |  |  |
| Size of shop                                      | : | 15 ft x 15 ft= 225 sqft                                                                                                                                                                                                                                                                                                                                                                                                            |  |  |  |  |
| Implementation                                    | : | <ul> <li>The business is planned to be scaled up by investment in existing goods like Steel furniture &amp; Others Items Etc.</li> <li>Average 20 % gain on sales.</li> <li>The business is operating by entrepreneur. Existing 05 employee.</li> <li>One will be appointed after receiving equity money.</li> <li>The shop is rented.</li> <li>Collects goods from Temuhoni.</li> <li>Agreed grace period is 3 months.</li> </ul> |  |  |  |  |

| Investment Breakdown |      |            |         |          |            |        |          |  |
|----------------------|------|------------|---------|----------|------------|--------|----------|--|
|                      | Exis | sting      |         | Proposed |            |        |          |  |
| Particulars          | Qty. | Unit Price | Amount  | Qty      | Unit Price | Amount | Proposed |  |
|                      |      |            | (BDT)   |          |            | (BDT)  | Total    |  |
| Steel Furniture      | 1    | 100000     | 100,000 | 0        | 0          | 0      | 100,000  |  |
| Steel                | 1    | 50000      | 50,000  | 1        | 40000      | 40,000 | 90,000   |  |
| Plane sheet          |      | 0          | 0       | 1        | 40000      | 40,000 | 40,000   |  |
| Security             | 1    | 50000      | 50,000  | 0        | 0          | 0      | 50,000   |  |
|                      | 0    | 0          | 0       | 0        | 0          | 0      | 0        |  |
| Total                | 3    | 0          | 200,000 | 2        | 0          | 80,000 | 280,000  |  |