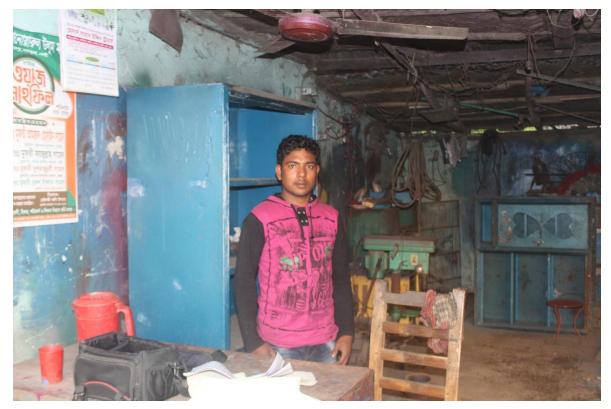

### **Proposed NU Business Name: DOMURUA METAL & ENGINEERING WORKSHOP**



Project identification and prepared by: Md Anisar Rahman Dagonbhuiyan Unit, Feni

Project verified by: Susanta Kumar Biswash



| Brief Bio of The Proposed Nobin Udyokta                                                                        |         |                                                                                                                                                                                 |  |  |  |  |
|----------------------------------------------------------------------------------------------------------------|---------|---------------------------------------------------------------------------------------------------------------------------------------------------------------------------------|--|--|--|--|
| Name