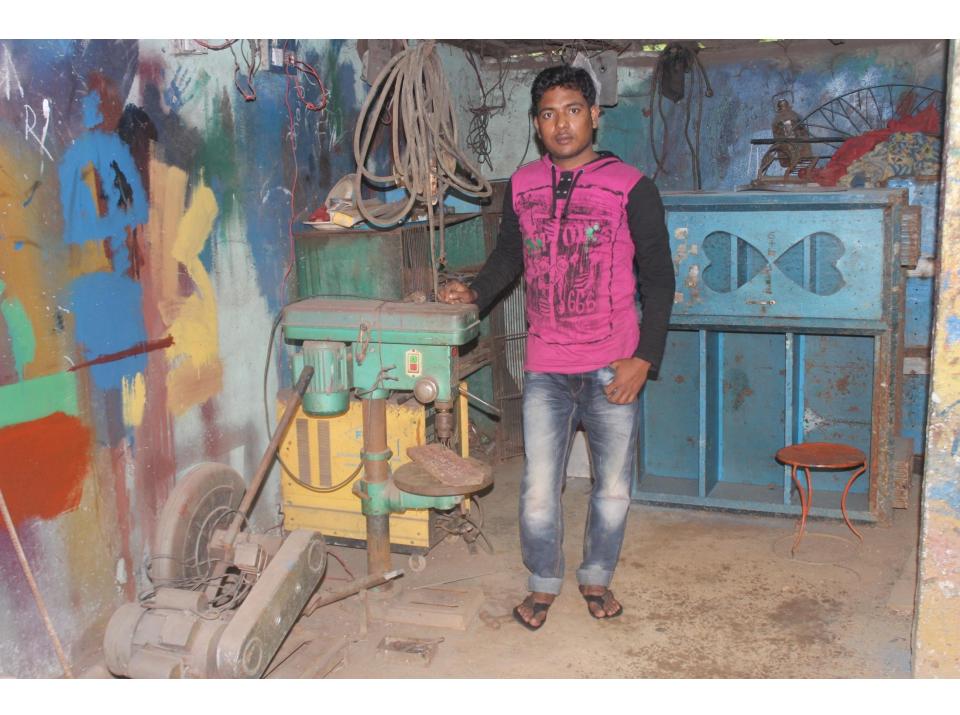

# Pictures

| Proposed Nobin Udyokta Business Info              |   |                                                                                                                                                                                                                                                                                                                                                                                                                                    |  |  |  |  |
|---------------------------------------------------|---|------------------------------------------------------------------------------------------------------------------------------------------------------------------------------------------------------------------------------------------------------------------------------------------------------------------------------------------------------------------------------------------------------------------------------------|--|--|--|--|
| Business Name                                     | : | DOMURUA METAL & ENGINEERING WORKSHOP                                                                                                                                                                                                                                                                                                                                                                                               |  |  |  |  |
| Location                                          | : | Dumria Road, Rajapur Baazar, Dagonbhuiyan.                                                                                                                                                                                                                                                                                                                                                                                         |  |  |  |  |
| Total Investment in BDT                           | : | BDT 280000/-                                                                                                                                                                                                                                                                                                                                                                                                                       |  |  |  |  |
| Financing                                         | : | Self BDT 200000/- (from existing business) 83%<br>Required Investment BDT 80000/- (as equity) 17%                                                                                                                                                                                                                                                                                                                                  |  |  |  |  |
| Present salary/drawings from business (estimates) | : | BDT 5,000                                                                                                                                                                                                                                                                                                                                                                                                                          |  |  |  |  |
| Proposed Salary                                   | : | BDT 5,000                                                                                                                                                                                                                                                                                                                                                                                                                          |  |  |  |  |
| Size of shop                                      | : | 15 ft x 15 ft= 225 sqft                                                                                                                                                                                                                                                                                                                                                                                                            |  |  |  |  |
| Implementation                                    | : | <ul> <li>The business is planned to be scaled up by investment in existing goods like Steel furniture &amp; Others Items Etc.</li> <li>Average 20 % gain on sales.</li> <li>The business is operating by entrepreneur. Existing 05 employee.</li> <li>One will be appointed after receiving equity money.</li> <li>The shop is rented.</li> <li>Collects goods from Temuhoni.</li> <li>Agreed grace period is 3 months.</li> </ul> |  |  |  |  |