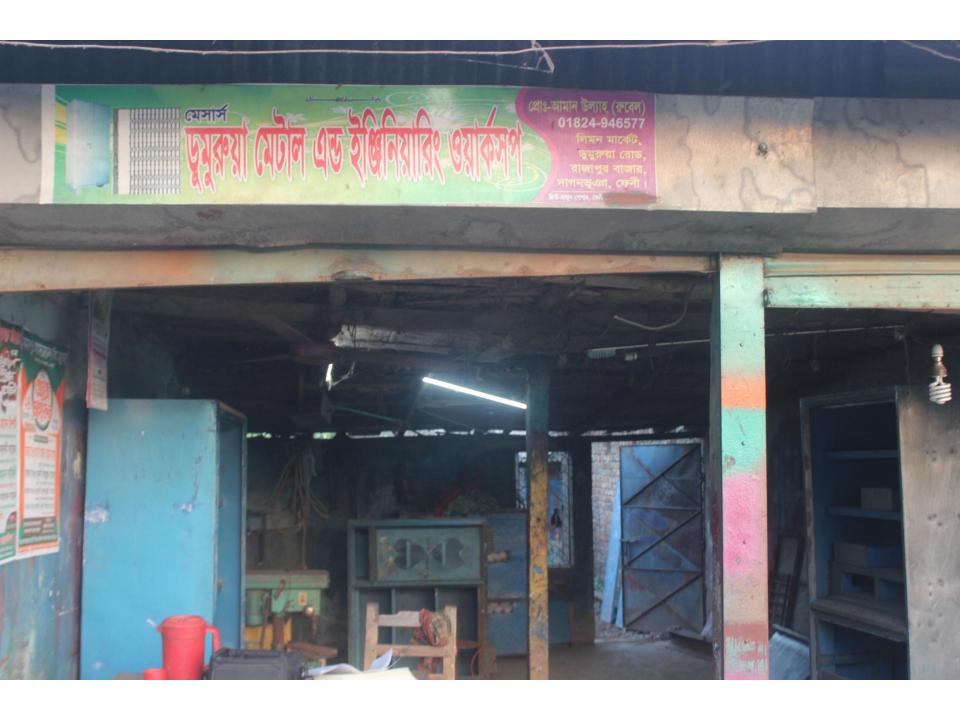

# Pictures

| Proposed Nobin Udyokta Business Info              |   |                                                                                                                                                                                                                                                                                                                                                                                                                                    |  |  |  |  |
|---------------------------------------------------|---|------------------------------------------------------------------------------------------------------------------------------------------------------------------------------------------------------------------------------------------------------------------------------------------------------------------------------------------------------------------------------------------------------------------------------------|--|--|--|--|
| Business Name                                     | : | DOMURUA METAL & ENGINEERING WORKSHOP                                                                                                                                                                                                                                                                                                                                                                                               |  |  |  |  |
| Location                                          | : | Dumria Road, Rajapur Baazar, Dagonbhuiyan.                                                                                                                                                                                                                                                                                                                                                                                         |  |  |  |  |
| Total Investment in BDT                           | : | BDT 280000/-                                                                                                                                                                                                                                                                                                                                                                                                                       |  |  |  |  |
| Financing                                         | : | Self BDT 200000/- (from existing business) 83%<br>Required Investment BDT 80000/- (as equity) 17%                                                                                                                                                                                                                                                                                                                                  |  |  |  |  |
| Present salary/drawings from business (estimates) | : | BDT 5,000                                                                                                                                                                                                                                                                                                                                                                                                                          |  |  |  |  |
| Proposed Salary                                   | : | BDT 5,000                                                                                                                                                                                                                                                                                                                                                                                                                          |  |  |  |  |
| Size of shop                                      | : | 15 ft x 15 ft= 225 sqft                                                                                                                                                                                                                                                                                                                                                                                                            |  |  |  |  |
| Implementation                                    | : | <ul> <li>The business is planned to be scaled up by investment in existing goods like Steel furniture &amp; Others Items Etc.</li> <li>Average 20 % gain on sales.</li> <li>The business is operating by entrepreneur. Existing 05 employee.</li> <li>One will be appointed after receiving equity money.</li> <li>The shop is rented.</li> <li>Collects goods from Temuhoni.</li> <li>Agreed grace period is 3 months.</li> </ul> |  |  |  |  |