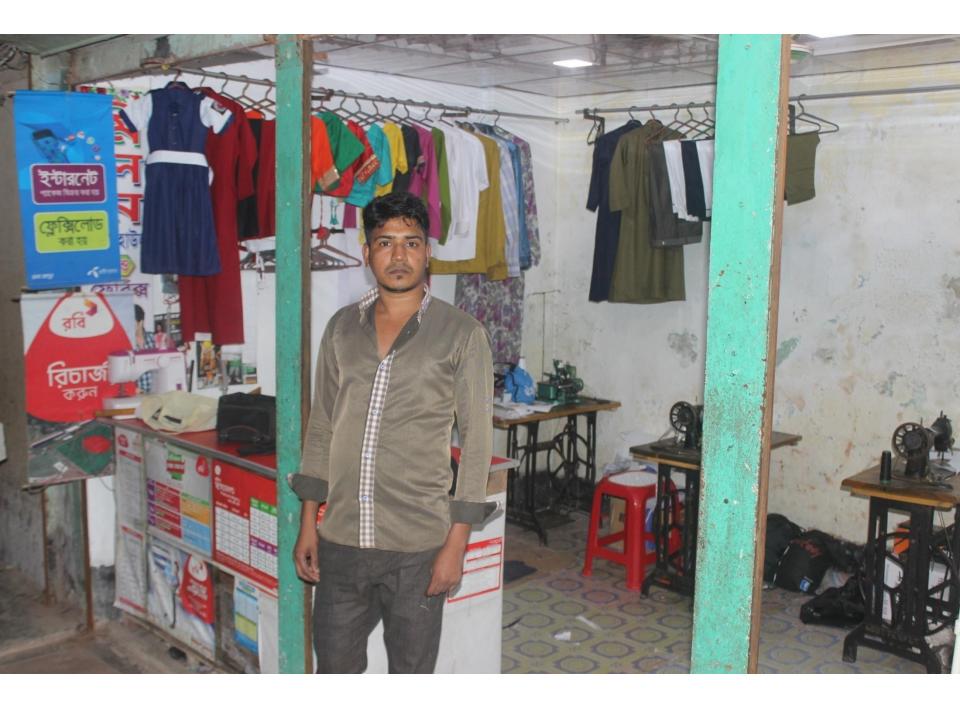

| Proposed Nobin Udyokta Business Info              |   |                                                                                                                                                                                                                                                                                                                                                                                                                                                 |  |  |
|---------------------------------------------------|---|-------------------------------------------------------------------------------------------------------------------------------------------------------------------------------------------------------------------------------------------------------------------------------------------------------------------------------------------------------------------------------------------------------------------------------------------------|--|--|
| Business Name                                     | : | MILON DRESS HOSUE & FEBRICS                                                                                                                                                                                                                                                                                                                                                                                                                     |  |  |
| Location                                          | : | Bhai Bhai Market, Razapur Baazar.                                                                                                                                                                                                                                                                                                                                                                                                               |  |  |
| Total Investment in BDT                           | : | BDT 330000/-                                                                                                                                                                                                                                                                                                                                                                                                                                    |  |  |
| Financing                                         | : | Self BDT 280000/- (from existing business) 85% Required Investment BDT 50000/- (as equity) 15%                                                                                                                                                                                                                                                                                                                                                  |  |  |
| Present salary/drawings from business (estimates) | • | BDT 5,000                                                                                                                                                                                                                                                                                                                                                                                                                                       |  |  |
| Proposed Salary                                   | : | BDT 5,000                                                                                                                                                                                                                                                                                                                                                                                                                                       |  |  |
| Size of shop                                      | • | 14 ft x 09 ft= 126 sqft                                                                                                                                                                                                                                                                                                                                                                                                                         |  |  |
| Implementation                                    | : | <ul> <li>The business is planned to be scaled up by investment in existing goods like Shirt piece, Pant piece, Tailoring service, Long clothe.</li> <li>Average 25 % gain on sales.</li> <li>The business is operating by entrepreneur. Existing 03 employee.</li> <li>One will be appointed after receiving equity money.</li> <li>The shop is rented.</li> <li>Collects goods from Feni.</li> <li>Agreed grace period is 3 months.</li> </ul> |  |  |

# Pictures

দোকান ঘর ভাড়ার চুক্তিনামা ভাই ভাই মার্কেট, রাজাপুর বাজার, ডাকখর- রাজাপুর, উপজেলা- দাগনভূঁঞা, জেলা- ফেনী। প্রথম পক্ষ দাতা।

আবদূল গফুর, পিতা- মৃত অ জেলা- ফেনী।

পরম করণাময় আ পক্ষ ব্যাপক আলোচনার ডি আমাদের নিজ মালিকীয় ড করলে নিম্ল লিখিত শর্তের বি