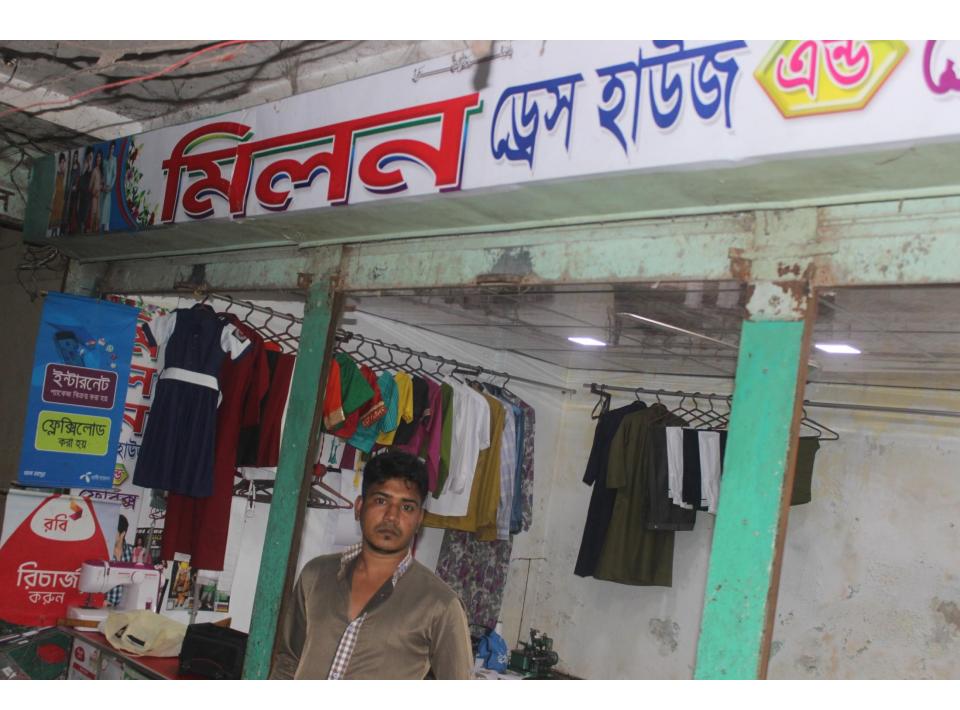

| Proposed Nobin Udyokta Business Info              |   |                                                                                                                                                                                                                                                                                                                                                                                                                                                 |  |  |
|---------------------------------------------------|---|-------------------------------------------------------------------------------------------------------------------------------------------------------------------------------------------------------------------------------------------------------------------------------------------------------------------------------------------------------------------------------------------------------------------------------------------------|--|--|
| Business Name                                     | : | MILON DRESS HOSUE & FEBRICS                                                                                                                                                                                                                                                                                                                                                                                                                     |  |  |
| Location                                          | : | Bhai Bhai Market, Razapur Baazar.                                                                                                                                                                                                                                                                                                                                                                                                               |  |  |
| Total Investment in BDT                           | : | BDT 330000/-                                                                                                                                                                                                                                                                                                                                                                                                                                    |  |  |
| Financing                                         | : | Self BDT 280000/- (from existing business) 85% Required Investment BDT 50000/- (as equity) 15%                                                                                                                                                                                                                                                                                                                                                  |  |  |
| Present salary/drawings from business (estimates) | • | BDT 5,000                                                                                                                                                                                                                                                                                                                                                                                                                                       |  |  |
| Proposed Salary                                   | : | BDT 5,000                                                                                                                                                                                                                                                                                                                                                                                                                                       |  |  |
| Size of shop                                      | • | 14 ft x 09 ft= 126 sqft                                                                                                                                                                                                                                                                                                                                                                                                                         |  |  |
| Implementation                                    | : | <ul> <li>The business is planned to be scaled up by investment in existing goods like Shirt piece, Pant piece, Tailoring service, Long clothe.</li> <li>Average 25 % gain on sales.</li> <li>The business is operating by entrepreneur. Existing 03 employee.</li> <li>One will be appointed after receiving equity money.</li> <li>The shop is rented.</li> <li>Collects goods from Feni.</li> <li>Agreed grace period is 3 months.</li> </ul> |  |  |

# Pictures

দোকান ঘর ভাড়ার চুক্তিনামা ভাই ভাই মার্কেট, রাজাপুর বাজার, ডাকখর- রাজাপুর, উপজেলা- দাগনভূঁঞা, জেলা- ফেনী। প্রথম পক্ষ দাতা।

আবদূল গফুর, পিতা- মৃত অ জেলা- ফেনী।

পরম করণাময় আ পক্ষ ব্যাপক আলোচনার ডি আমাদের নিজ মালিকীয় ড করলে নিম্ল লিখিত শর্তের বি