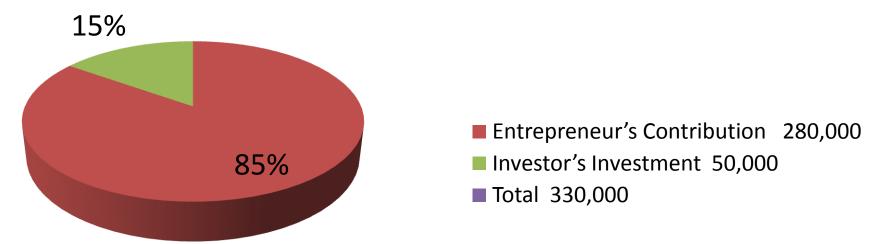

| Proposed Nobin Udyokta Business Info              |   |                                                                                                                                                                                                                                                                                                                                                                                                                                                 |  |  |
|---------------------------------------------------|---|-------------------------------------------------------------------------------------------------------------------------------------------------------------------------------------------------------------------------------------------------------------------------------------------------------------------------------------------------------------------------------------------------------------------------------------------------|--|--|
| Business Name                                     | : | MILON DRESS HOSUE & FEBRICS                                                                                                                                                                                                                                                                                                                                                                                                                     |  |  |
| Location                                          | : | Bhai Bhai Market, Razapur Baazar.                                                                                                                                                                                                                                                                                                                                                                                                               |  |  |
| Total Investment in BDT                           | : | BDT 330000/-                                                                                                                                                                                                                                                                                                                                                                                                                                    |  |  |
| Financing                                         | : | Self BDT 280000/- (from existing business) 85% Required Investment BDT 50000/- (as equity) 15%                                                                                                                                                                                                                                                                                                                                                  |  |  |
| Present salary/drawings from business (estimates) | • | BDT 5,000                                                                                                                                                                                                                                                                                                                                                                                                                                       |  |  |
| Proposed Salary                                   | : | BDT 5,000                                                                                                                                                                                                                                                                                                                                                                                                                                       |  |  |
| Size of shop                                      | • | 14 ft x 09 ft= 126 sqft                                                                                                                                                                                                                                                                                                                                                                                                                         |  |  |
| Implementation                                    | : | <ul> <li>The business is planned to be scaled up by investment in existing goods like Shirt piece, Pant piece, Tailoring service, Long clothe.</li> <li>Average 25 % gain on sales.</li> <li>The business is operating by entrepreneur. Existing 03 employee.</li> <li>One will be appointed after receiving equity money.</li> <li>The shop is rented.</li> <li>Collects goods from Feni.</li> <li>Agreed grace period is 3 months.</li> </ul> |  |  |

| <b>Investment</b> | Rroa | kdowr | 1 |
|-------------------|------|-------|---|
| IIIve2tillelit    | DIEd | KUUWI |   |

|                   | Exis | ting       | Proposed |     |            |        |          |
|-------------------|------|------------|----------|-----|------------|--------|----------|
| Particulars       | Qty. | Unit Price | Amount   | Qty | Unit Price | Amount | Proposed |
|                   |      |            | (BDT)    |     |            | (BDT)  | Total    |
| Sewing machine    | 3    | 5000       | 15,000   | 0   | 0          | 0      | 15,000   |
| Design Machine    | 1    | 10000      | 10,000   | 0   | 0          | 0      | 10,000   |
| Juke Machine      | 1    | 30000      | 30,000   | 0   | 0          | 0      | 30,000   |
| Over lock machine | 1    | 6000       | 6,000    | 0   | 0          | 0      | 6,000    |
| Shirt piece       | 100  | 400        | 40,000   | 50  | 400        | 10,000 | 50,000   |
| Pan piece         | 150  | 500        | 75,000   | 50  | 500        | 15,000 | 900,000  |
| Long cloth        | 300  | 60         | 18,000   | 300 | 60         | 8,000  | 26,000   |
| Chinese voil      | 400  | 60         | 24,000   | 0   |            | 0      | 24,000   |
| Torn cloth        | 200  | 60         | 12,000   | 0   | 0          | 0      | 12,000   |
| Security          | 1    | 50000      | 50,000   | 0   | 0          | 0      | 50,000   |
| Others            | 0    | 0          | 0        | 1   | 17,000     | 17,000 | 17,000   |
| Total             | 1157 | 0          | 280,000  | 401 | 0          | 50,000 | 330,000  |