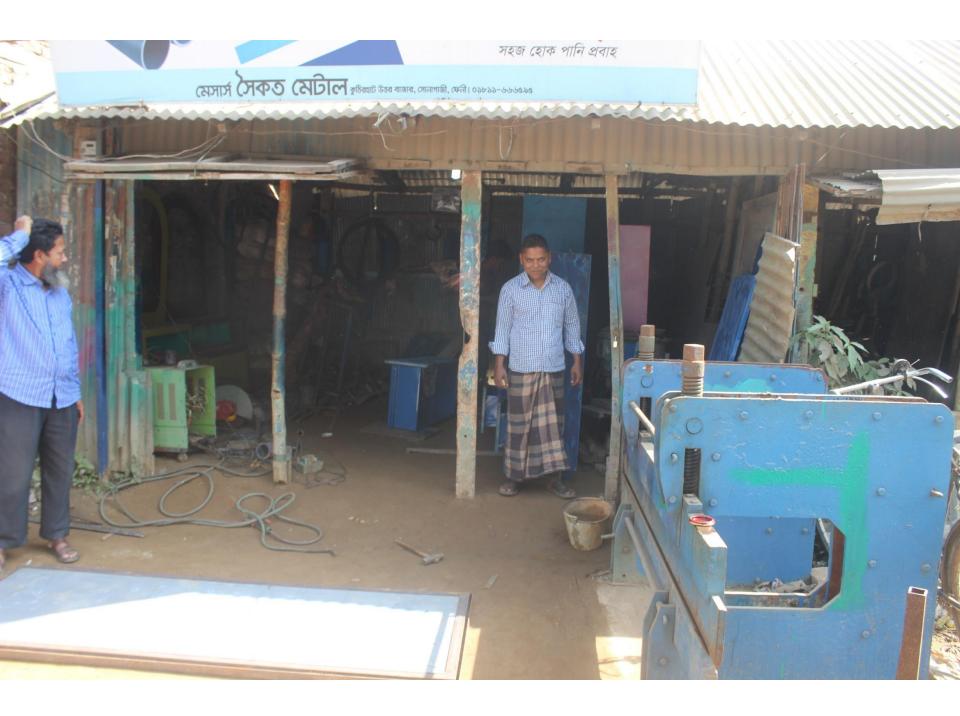

| Proposed Nobin Udyokta Business Info              |   |                                                                                                                                                                                                                                                                                                                                                                                                                                       |  |  |  |
|---------------------------------------------------|---|---------------------------------------------------------------------------------------------------------------------------------------------------------------------------------------------------------------------------------------------------------------------------------------------------------------------------------------------------------------------------------------------------------------------------------------|--|--|--|
| Business Name                                     | : | MS SOIKAT METYAL & HARDWARE                                                                                                                                                                                                                                                                                                                                                                                                           |  |  |  |
| Location                                          | : | Dhalia Feni                                                                                                                                                                                                                                                                                                                                                                                                                           |  |  |  |
| Total Investment in BDT                           | : | BDT 506000/-                                                                                                                                                                                                                                                                                                                                                                                                                          |  |  |  |
| Financing                                         | : | Self BDT 426000/- (from existing business) 83%<br>Required Investment BDT 80000/- (as equity) 17%                                                                                                                                                                                                                                                                                                                                     |  |  |  |
| Present salary/drawings from business (estimates) | : | BDT 5,000                                                                                                                                                                                                                                                                                                                                                                                                                             |  |  |  |
| Proposed Salary                                   | : | BDT 5,000                                                                                                                                                                                                                                                                                                                                                                                                                             |  |  |  |
| Size of shop                                      | : | 25 ft x 30 ft= 750 sqft                                                                                                                                                                                                                                                                                                                                                                                                               |  |  |  |
| Implementation                                    | : | <ul> <li>The business is planned to be scaled up by investment in existing goods like Pipe, Water Tank, Steel Almira, Tube well. Etc.</li> <li>Average 20% gain on sales.</li> <li>The business is operating by entrepreneur. Existing 03 employee.</li> <li>Two will be appointed after receiving equity money.</li> <li>The shop is rented.</li> <li>Collects goods from Feni.</li> <li>Agreed grace period is 3 months.</li> </ul> |  |  |  |

# Pictures

১নং চরমজলিশপুর ইউনিয়ন পরিষদ

7352/2075/59

লাইনেলধারীর নাম ঃ

्छ।/वाभी १ (भारतारामध्य

কি ধরণের লাইনেল ১ পিন্তিক

नावद्यादमरा द्यापाण ७ व जुन ६०

जातिग १ ० (४) ३३१२ ५० .