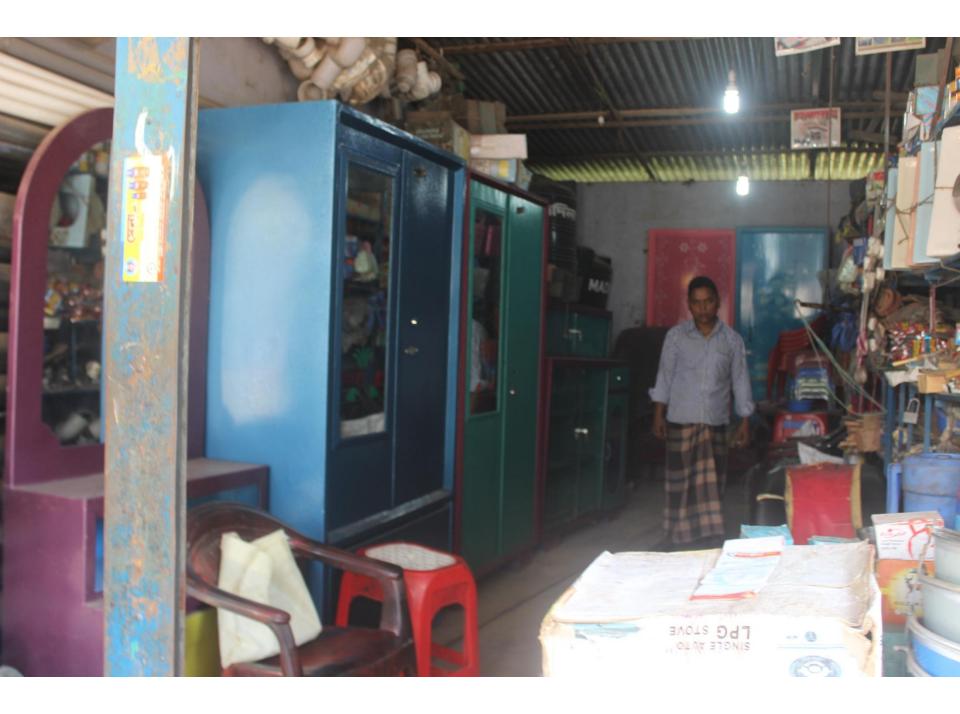

| Proposed Nobin Udyokta Business Info              |   |                                                                                                                                                                                                                                                                                                                                                                                                                                       |  |  |  |
|---------------------------------------------------|---|---------------------------------------------------------------------------------------------------------------------------------------------------------------------------------------------------------------------------------------------------------------------------------------------------------------------------------------------------------------------------------------------------------------------------------------|--|--|--|
| Business Name                                     | : | MS SOIKAT METYAL & HARDWARE                                                                                                                                                                                                                                                                                                                                                                                                           |  |  |  |
| Location                                          | : | Dhalia Feni                                                                                                                                                                                                                                                                                                                                                                                                                           |  |  |  |
| Total Investment in BDT                           | : | BDT 506000/-                                                                                                                                                                                                                                                                                                                                                                                                                          |  |  |  |
| Financing                                         | : | Self BDT 426000/- (from existing business) 83%<br>Required Investment BDT 80000/- (as equity) 17%                                                                                                                                                                                                                                                                                                                                     |  |  |  |
| Present salary/drawings from business (estimates) | : | BDT 5,000                                                                                                                                                                                                                                                                                                                                                                                                                             |  |  |  |
| Proposed Salary                                   | : | BDT 5,000                                                                                                                                                                                                                                                                                                                                                                                                                             |  |  |  |
| Size of shop                                      | : | 25 ft x 30 ft= 750 sqft                                                                                                                                                                                                                                                                                                                                                                                                               |  |  |  |
| Implementation                                    | : | <ul> <li>The business is planned to be scaled up by investment in existing goods like Pipe, Water Tank, Steel Almira, Tube well. Etc.</li> <li>Average 20% gain on sales.</li> <li>The business is operating by entrepreneur. Existing 03 employee.</li> <li>Two will be appointed after receiving equity money.</li> <li>The shop is rented.</li> <li>Collects goods from Feni.</li> <li>Agreed grace period is 3 months.</li> </ul> |  |  |  |

# Pictures

১নং চরমজলিশপুর ইউনিয়ন পরিষদ

7352/2075/59

লাইনেলধারীর নাম ঃ

्छ।/वाभी १ (भारतारामध्य

কি ধরণের লাইনেল ১ পিন্তিক

नावद्यादमरा द्यापाण ७ व जुन ६०

जातिग १ ० (४) ३३१२ ५० .