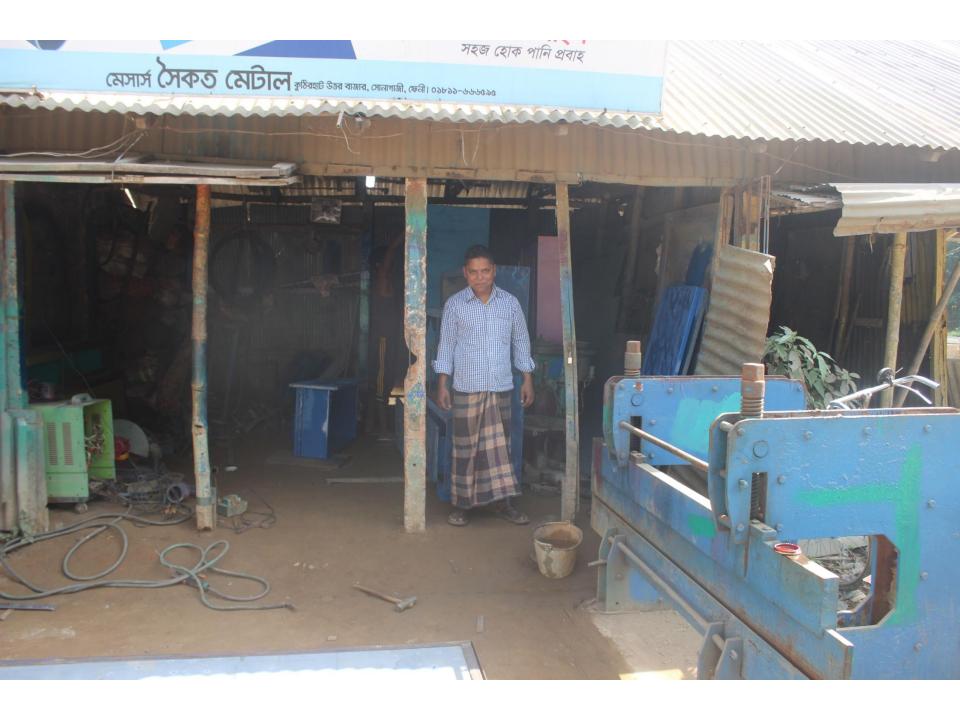

| Proposed Nobin Udyokta Business Info              |   |                                                                                                                                                                                                                                                                                                                                                                                                                                       |  |  |  |
|---------------------------------------------------|---|---------------------------------------------------------------------------------------------------------------------------------------------------------------------------------------------------------------------------------------------------------------------------------------------------------------------------------------------------------------------------------------------------------------------------------------|--|--|--|
| Business Name                                     | : | MS SOIKAT METYAL & HARDWARE                                                                                                                                                                                                                                                                                                                                                                                                           |  |  |  |
| Location                                          | : | Dhalia Feni                                                                                                                                                                                                                                                                                                                                                                                                                           |  |  |  |
| Total Investment in BDT                           | : | BDT 506000/-                                                                                                                                                                                                                                                                                                                                                                                                                          |  |  |  |
| Financing                                         | : | Self BDT 426000/- (from existing business) 83%<br>Required Investment BDT 80000/- (as equity) 17%                                                                                                                                                                                                                                                                                                                                     |  |  |  |
| Present salary/drawings from business (estimates) | : | BDT 5,000                                                                                                                                                                                                                                                                                                                                                                                                                             |  |  |  |
| Proposed Salary                                   | : | BDT 5,000                                                                                                                                                                                                                                                                                                                                                                                                                             |  |  |  |
| Size of shop                                      | : | 25 ft x 30 ft= 750 sqft                                                                                                                                                                                                                                                                                                                                                                                                               |  |  |  |
| Implementation                                    | : | <ul> <li>The business is planned to be scaled up by investment in existing goods like Pipe, Water Tank, Steel Almira, Tube well. Etc.</li> <li>Average 20% gain on sales.</li> <li>The business is operating by entrepreneur. Existing 03 employee.</li> <li>Two will be appointed after receiving equity money.</li> <li>The shop is rented.</li> <li>Collects goods from Feni.</li> <li>Agreed grace period is 3 months.</li> </ul> |  |  |  |

# Pictures

১নং চরমজলিশপুর ইউনিয়ন পরিষদ

7352/2075/59

লাইনেলধারীর নাম ঃ

्छ।/वाभी १ (भारतारामध्य

কি ধরণের লাইনেল ১ পিন্তিক

नावद्यादमरा द्यापाण ७ व जुन ६०

जातिग १ ० (४) ३३१२ ५० .