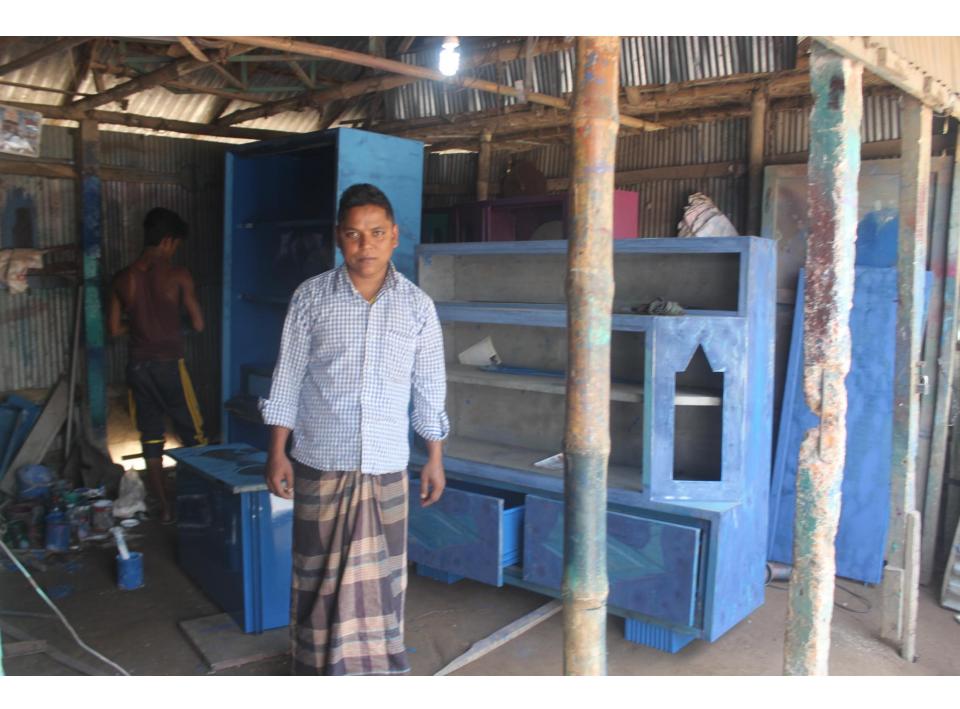

| Proposed Nobin Udyokta Business Info              |   |                                                                                                                                                                                                                                                                                                                                                                                                                                       |  |  |  |
|---------------------------------------------------|---|---------------------------------------------------------------------------------------------------------------------------------------------------------------------------------------------------------------------------------------------------------------------------------------------------------------------------------------------------------------------------------------------------------------------------------------|--|--|--|
| Business Name                                     | : | MS SOIKAT METYAL & HARDWARE                                                                                                                                                                                                                                                                                                                                                                                                           |  |  |  |
| Location                                          | : | Dhalia Feni                                                                                                                                                                                                                                                                                                                                                                                                                           |  |  |  |
| Total Investment in BDT                           | : | BDT 506000/-                                                                                                                                                                                                                                                                                                                                                                                                                          |  |  |  |
| Financing                                         | : | Self BDT 426000/- (from existing business) 83%<br>Required Investment BDT 80000/- (as equity) 17%                                                                                                                                                                                                                                                                                                                                     |  |  |  |
| Present salary/drawings from business (estimates) | : | BDT 5,000                                                                                                                                                                                                                                                                                                                                                                                                                             |  |  |  |
| Proposed Salary                                   | : | BDT 5,000                                                                                                                                                                                                                                                                                                                                                                                                                             |  |  |  |
| Size of shop                                      | : | 25 ft x 30 ft= 750 sqft                                                                                                                                                                                                                                                                                                                                                                                                               |  |  |  |
| Implementation                                    | : | <ul> <li>The business is planned to be scaled up by investment in existing goods like Pipe, Water Tank, Steel Almira, Tube well. Etc.</li> <li>Average 20% gain on sales.</li> <li>The business is operating by entrepreneur. Existing 03 employee.</li> <li>Two will be appointed after receiving equity money.</li> <li>The shop is rented.</li> <li>Collects goods from Feni.</li> <li>Agreed grace period is 3 months.</li> </ul> |  |  |  |

# Pictures

১নং চরমজলিশপুর ইউনিয়ন পরিষদ

7352/2075/59

লাইনেলধারীর নাম ঃ

्छ।/वाभी १ (भारतारामध्य

কি ধরণের লাইনেল ১ পিন্তিক

नावद्यादमरा द्यापाण ७ व जुन ६०

जातिग १ ० (४) ३३१२ ५० .