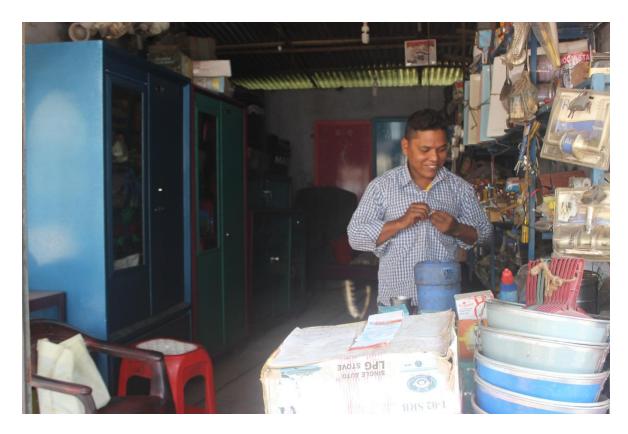

| Proposed Nobin Udyokta Business Info              |   |                                                                                                                                                                                                                                                                                                                                                                                                                                       |  |  |  |
|---------------------------------------------------|---|---------------------------------------------------------------------------------------------------------------------------------------------------------------------------------------------------------------------------------------------------------------------------------------------------------------------------------------------------------------------------------------------------------------------------------------|--|--|--|
| Business Name                                     | : | MS SOIKAT METYAL & HARDWARE                                                                                                                                                                                                                                                                                                                                                                                                           |  |  |  |
| Location                                          | : | Dhalia Feni                                                                                                                                                                                                                                                                                                                                                                                                                           |  |  |  |
| Total Investment in BDT                           | : | BDT 506000/-                                                                                                                                                                                                                                                                                                                                                                                                                          |  |  |  |
| Financing                                         | : | Self BDT 426000/- (from existing business) 83%<br>Required Investment BDT 80000/- (as equity) 17%                                                                                                                                                                                                                                                                                                                                     |  |  |  |
| Present salary/drawings from business (estimates) | : | BDT 5,000                                                                                                                                                                                                                                                                                                                                                                                                                             |  |  |  |
| Proposed Salary                                   | : | BDT 5,000                                                                                                                                                                                                                                                                                                                                                                                                                             |  |  |  |
| Size of shop                                      | : | 25 ft x 30 ft= 750 sqft                                                                                                                                                                                                                                                                                                                                                                                                               |  |  |  |
| Implementation                                    | : | <ul> <li>The business is planned to be scaled up by investment in existing goods like Pipe, Water Tank, Steel Almira, Tube well. Etc.</li> <li>Average 20% gain on sales.</li> <li>The business is operating by entrepreneur. Existing 03 employee.</li> <li>Two will be appointed after receiving equity money.</li> <li>The shop is rented.</li> <li>Collects goods from Feni.</li> <li>Agreed grace period is 3 months.</li> </ul> |  |  |  |