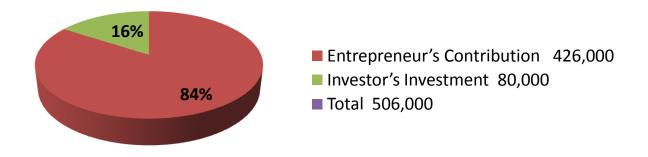

| Proposed Nobin Udyokta Business Info              |   |                                                                                                                                                                                                                                                                                                                                                                                                                                       |  |  |  |
|---------------------------------------------------|---|---------------------------------------------------------------------------------------------------------------------------------------------------------------------------------------------------------------------------------------------------------------------------------------------------------------------------------------------------------------------------------------------------------------------------------------|--|--|--|
| Business Name                                     | : | MS SOIKAT METYAL & HARDWARE                                                                                                                                                                                                                                                                                                                                                                                                           |  |  |  |
| Location                                          | : | Dhalia Feni                                                                                                                                                                                                                                                                                                                                                                                                                           |  |  |  |
| Total Investment in BDT                           | : | BDT 506000/-                                                                                                                                                                                                                                                                                                                                                                                                                          |  |  |  |
| Financing                                         | : | Self BDT 426000/- (from existing business) 83%<br>Required Investment BDT 80000/- (as equity) 17%                                                                                                                                                                                                                                                                                                                                     |  |  |  |
| Present salary/drawings from business (estimates) | : | BDT 5,000                                                                                                                                                                                                                                                                                                                                                                                                                             |  |  |  |
| Proposed Salary                                   | : | BDT 5,000                                                                                                                                                                                                                                                                                                                                                                                                                             |  |  |  |
| Size of shop                                      | : | 25 ft x 30 ft= 750 sqft                                                                                                                                                                                                                                                                                                                                                                                                               |  |  |  |
| Implementation                                    | : | <ul> <li>The business is planned to be scaled up by investment in existing goods like Pipe, Water Tank, Steel Almira, Tube well. Etc.</li> <li>Average 20% gain on sales.</li> <li>The business is operating by entrepreneur. Existing 03 employee.</li> <li>Two will be appointed after receiving equity money.</li> <li>The shop is rented.</li> <li>Collects goods from Feni.</li> <li>Agreed grace period is 3 months.</li> </ul> |  |  |  |