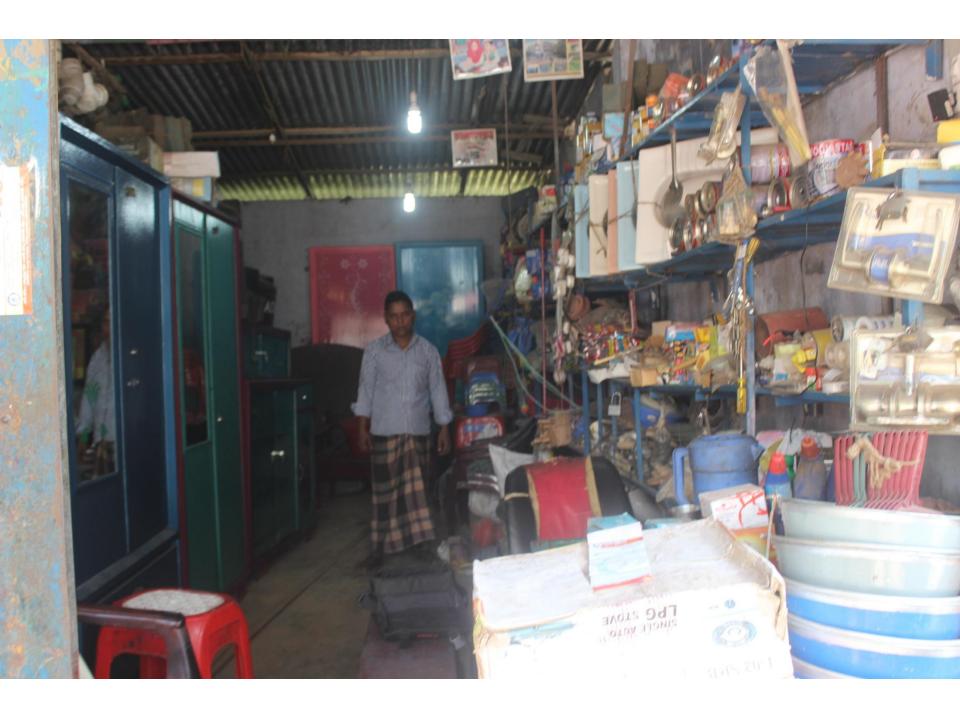

| Proposed Nobin Udyokta Business Info              |   |                                                                                                                                                                                                                                                                                                                                                                                                                                       |  |  |  |
|---------------------------------------------------|---|---------------------------------------------------------------------------------------------------------------------------------------------------------------------------------------------------------------------------------------------------------------------------------------------------------------------------------------------------------------------------------------------------------------------------------------|--|--|--|
| Business Name                                     | : | MS SOIKAT METYAL & HARDWARE                                                                                                                                                                                                                                                                                                                                                                                                           |  |  |  |
| Location                                          | : | Dhalia Feni                                                                                                                                                                                                                                                                                                                                                                                                                           |  |  |  |
| Total Investment in BDT                           | : | BDT 506000/-                                                                                                                                                                                                                                                                                                                                                                                                                          |  |  |  |
| Financing                                         | : | Self BDT 426000/- (from existing business) 83%<br>Required Investment BDT 80000/- (as equity) 17%                                                                                                                                                                                                                                                                                                                                     |  |  |  |
| Present salary/drawings from business (estimates) | : | BDT 5,000                                                                                                                                                                                                                                                                                                                                                                                                                             |  |  |  |
| Proposed Salary                                   | : | BDT 5,000                                                                                                                                                                                                                                                                                                                                                                                                                             |  |  |  |
| Size of shop                                      | : | 25 ft x 30 ft= 750 sqft                                                                                                                                                                                                                                                                                                                                                                                                               |  |  |  |
| Implementation                                    | : | <ul> <li>The business is planned to be scaled up by investment in existing goods like Pipe, Water Tank, Steel Almira, Tube well. Etc.</li> <li>Average 20% gain on sales.</li> <li>The business is operating by entrepreneur. Existing 03 employee.</li> <li>Two will be appointed after receiving equity money.</li> <li>The shop is rented.</li> <li>Collects goods from Feni.</li> <li>Agreed grace period is 3 months.</li> </ul> |  |  |  |