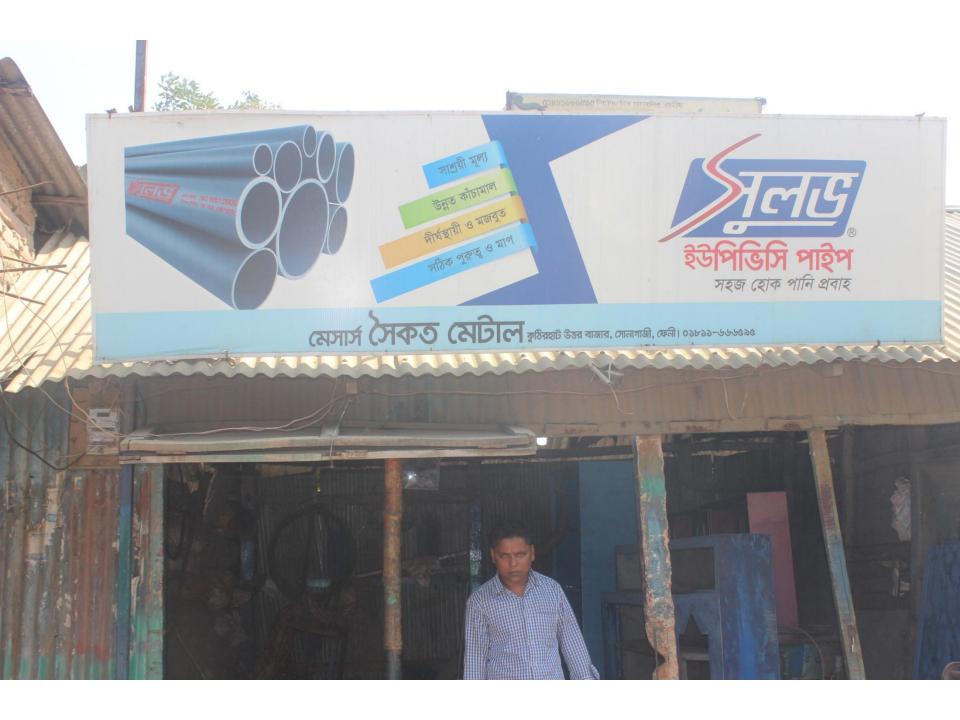

| Proposed Nobin Udyokta Business Info              |   |                                                                                                                                                                                                                                                                                                                                                                                                                                       |  |  |  |
|---------------------------------------------------|---|---------------------------------------------------------------------------------------------------------------------------------------------------------------------------------------------------------------------------------------------------------------------------------------------------------------------------------------------------------------------------------------------------------------------------------------|--|--|--|
| Business Name                                     | : | MS SOIKAT METYAL & HARDWARE                                                                                                                                                                                                                                                                                                                                                                                                           |  |  |  |
| Location                                          | : | Dhalia Feni                                                                                                                                                                                                                                                                                                                                                                                                                           |  |  |  |
| Total Investment in BDT                           | : | BDT 506000/-                                                                                                                                                                                                                                                                                                                                                                                                                          |  |  |  |
| Financing                                         | : | Self BDT 426000/- (from existing business) 83%<br>Required Investment BDT 80000/- (as equity) 17%                                                                                                                                                                                                                                                                                                                                     |  |  |  |
| Present salary/drawings from business (estimates) | : | BDT 5,000                                                                                                                                                                                                                                                                                                                                                                                                                             |  |  |  |
| Proposed Salary                                   | : | BDT 5,000                                                                                                                                                                                                                                                                                                                                                                                                                             |  |  |  |
| Size of shop                                      | : | 25 ft x 30 ft= 750 sqft                                                                                                                                                                                                                                                                                                                                                                                                               |  |  |  |
| Implementation                                    | : | <ul> <li>The business is planned to be scaled up by investment in existing goods like Pipe, Water Tank, Steel Almira, Tube well. Etc.</li> <li>Average 20% gain on sales.</li> <li>The business is operating by entrepreneur. Existing 03 employee.</li> <li>Two will be appointed after receiving equity money.</li> <li>The shop is rented.</li> <li>Collects goods from Feni.</li> <li>Agreed grace period is 3 months.</li> </ul> |  |  |  |