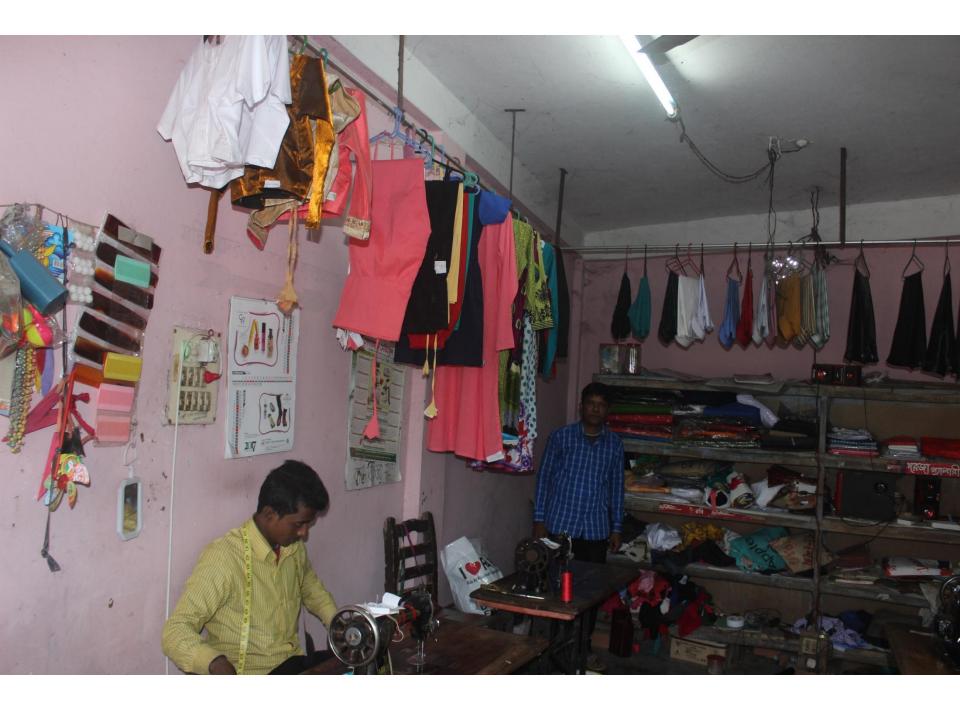

| Proposed Nobin Udyokta Business Info                    |   |                                                                                                                                                                                                                                                                                                                                                                                                                                                   |  |  |  |
|---------------------------------------------------------|---|---------------------------------------------------------------------------------------------------------------------------------------------------------------------------------------------------------------------------------------------------------------------------------------------------------------------------------------------------------------------------------------------------------------------------------------------------|--|--|--|
| Business Name                                           | : | NUSRAT DRESS HOUSE                                                                                                                                                                                                                                                                                                                                                                                                                                |  |  |  |
| Location                                                | : | Badher Gora                                                                                                                                                                                                                                                                                                                                                                                                                                       |  |  |  |
| Total Investment in BDT                                 | : | BDT 280000/-                                                                                                                                                                                                                                                                                                                                                                                                                                      |  |  |  |
| Financing                                               | : | Self BDT 200000/- (from existing business) 71%<br>Required Investment BDT 80000/- (as equity) 29%                                                                                                                                                                                                                                                                                                                                                 |  |  |  |
| Present salary/drawings<br>from business<br>(estimates) | : | BDT 5,000                                                                                                                                                                                                                                                                                                                                                                                                                                         |  |  |  |
| Proposed Salary                                         | : | BDT 5,000                                                                                                                                                                                                                                                                                                                                                                                                                                         |  |  |  |
| Size of shop                                            | : | 20 ft x 15 ft= 300 sqft                                                                                                                                                                                                                                                                                                                                                                                                                           |  |  |  |
| Implementation                                          | : | <ul> <li>The business is planned to be scaled up by investment in existing goods like Shirt piece, Pant piece, Cosmetics, Long cloth</li> <li>Average 25% gain on sales.</li> <li>The business is operating by entrepreneur. Existing 03 employees.</li> <li>One will be appointed after receiving equity money.</li> <li>The shop is rented.</li> <li>Collects goods from Chowmuhoni, Feni.</li> <li>Agreed grace period is 3 months.</li> </ul> |  |  |  |