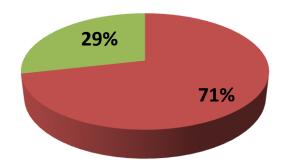

| Proposed Nobin Udyokta Business Info                    |   |                                                                                                                                                                                                                                                                                                                                                                                                                                                   |  |  |  |
|---------------------------------------------------------|---|---------------------------------------------------------------------------------------------------------------------------------------------------------------------------------------------------------------------------------------------------------------------------------------------------------------------------------------------------------------------------------------------------------------------------------------------------|--|--|--|
| Business Name                                           | : | NUSRAT DRESS HOUSE                                                                                                                                                                                                                                                                                                                                                                                                                                |  |  |  |
| Location                                                | : | Badher Gora                                                                                                                                                                                                                                                                                                                                                                                                                                       |  |  |  |
| Total Investment in BDT                                 | : | BDT 280000/-                                                                                                                                                                                                                                                                                                                                                                                                                                      |  |  |  |
| Financing                                               | : | Self BDT 200000/- (from existing business) 71%<br>Required Investment BDT 80000/- (as equity) 29%                                                                                                                                                                                                                                                                                                                                                 |  |  |  |
| Present salary/drawings<br>from business<br>(estimates) | : | BDT 5,000                                                                                                                                                                                                                                                                                                                                                                                                                                         |  |  |  |
| Proposed Salary                                         | : | BDT 5,000                                                                                                                                                                                                                                                                                                                                                                                                                                         |  |  |  |
| Size of shop                                            | : | 20 ft x 15 ft= 300 sqft                                                                                                                                                                                                                                                                                                                                                                                                                           |  |  |  |
| Implementation                                          | : | <ul> <li>The business is planned to be scaled up by investment in existing goods like Shirt piece, Pant piece, Cosmetics, Long cloth</li> <li>Average 25% gain on sales.</li> <li>The business is operating by entrepreneur. Existing 03 employees.</li> <li>One will be appointed after receiving equity money.</li> <li>The shop is rented.</li> <li>Collects goods from Chowmuhoni, Feni.</li> <li>Agreed grace period is 3 months.</li> </ul> |  |  |  |