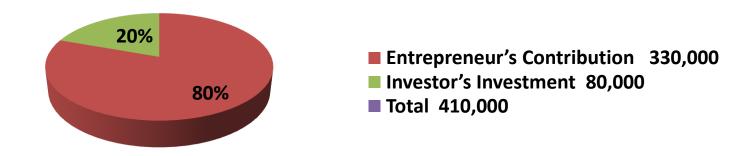

| Investment Breakdown |      |            |          |     |            |        |          |  |
|----------------------|------|------------|----------|-----|------------|--------|----------|--|
|                      | Exis | sting      | Proposed |     |            |        |          |  |
| Particulars          | Qty. | Unit Price | Amount   | Qty | Unit Price | Amount | Proposed |  |
|                      |      |            | (BDT)    |     |            | (BDT)  | Total    |  |
| Lighting             | 1    | 1          | 100,000  |     | 0          | 0      | 100,000  |  |
| Generator            | 2    | 50000      | 100,000  | 0   | 0          | 0      | 100,000  |  |
| Computer             | 1    | 15000      | 15,000   | 0   | 0          | 0      | 15,000   |  |
| Speaker box          | 2    | 25000      | 50,000   | 0   | 0          | 0      | 50,000   |  |
| Hogaen light         | 10   | 250        | 2,500    | 0   | 0          | 0      | 2,500    |  |
| Fargan light         | 5    | 3500       | 17,500   | 0   | 0          | 0      | 17,500   |  |
| Stand fan            | 2    | 4000       | 8,000    | 0   | 0          | 0      | 8,000    |  |
| Tube light           | 100  | 70         | 7,000    | 0   | 0          | 0      | 7,000    |  |
| Security             | 1    | 30000      | 30,000   | 0   | 0          | 0      | 30,000   |  |
| Generator            | 0    | 0          | 0        | 1   | 80,000     | 80,000 | 80,000   |  |
| Total                | 124  | 0          | 330,000  | 1   | 0          | 80,000 | 410,000  |  |