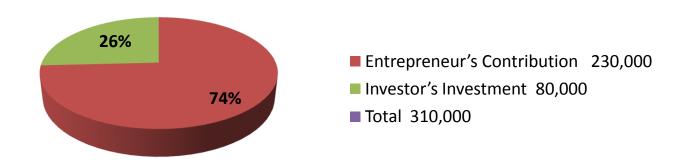

| Proposed Nobin Udyokta Business Info              |   |                                                                                                |  |  |  |
|---------------------------------------------------|---|------------------------------------------------------------------------------------------------|--|--|--|
| Business Name                                     | : | SANJID GENTS GALLERY                                                                           |  |  |  |
| Location                                          | : | Notun School Market, Sebar Hat, Noakhali                                                       |  |  |  |
| Total Investment in BDT                           | : | BDT 310000/-                                                                                   |  |  |  |
| Financing                                         | : | Self BDT 230000/- (from existing business) 74% Required Investment BDT 80000/- (as equity) 26% |  |  |  |
| Present salary/drawings from business (estimates) | : | BDT 5,000                                                                                      |  |  |  |
| Proposed Salary                                   | : | BDT 5,000                                                                                      |  |  |  |
| Size of shop                                      | : | 12 ft x 10 ft= 120 sqft                                                                        |  |  |  |
| Implementation                                    | · |                                                                                                |  |  |  |