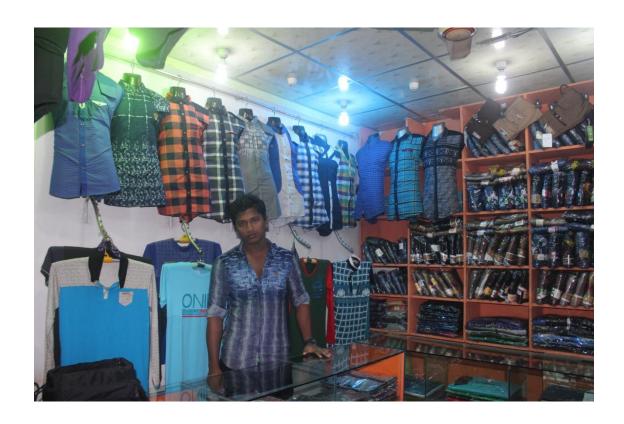

#### **Proposed NU Business Name: SANJID GENTS GALLERY**



Project identification and prepared by: Md Bellal Hossen Dagonbhuiyan Unit, Feni

Project verified by: Susanta Kumar Biswash



| Brief Bio of The Proposed Nobin Udyokta                                                                                                         |       |                                                                                                                                                                                 |  |  |  |  |
|-------------------------------------------------------------------------------------------------------------------------------------------------|-------|-------------------------------------------------------------------------------------------------------------------------------------------------------------------------