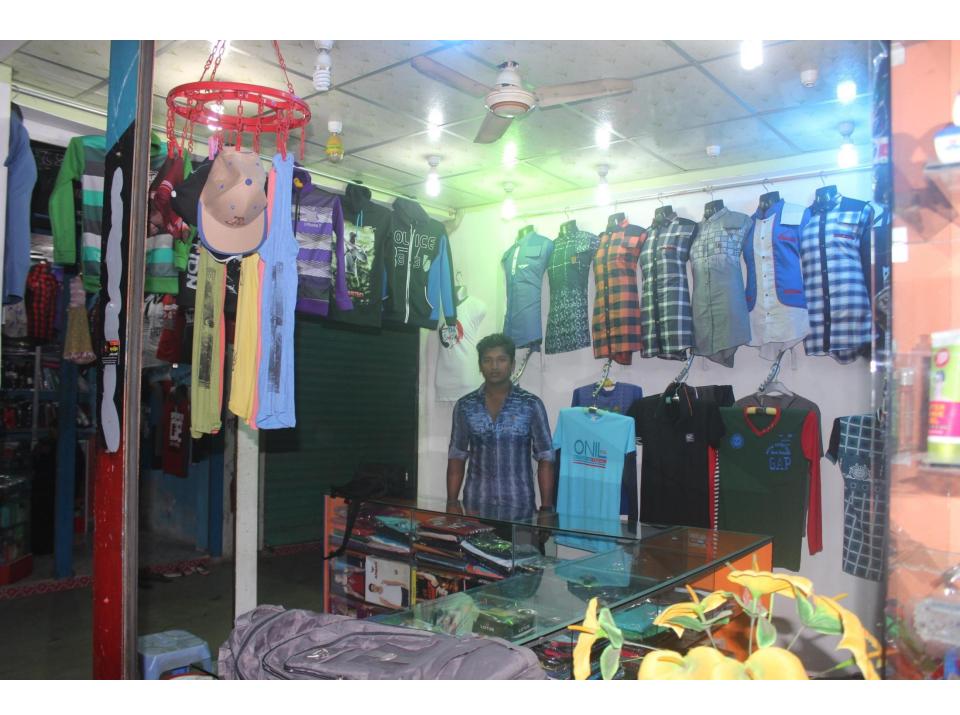

| Proposed Nobin Udyokta Business Info              |   |                                                                                                |  |  |  |
|---------------------------------------------------|---|------------------------------------------------------------------------------------------------|--|--|--|
| Business Name                                     | : | SANJID GENTS GALLERY                                                                           |  |  |  |
| Location                                          | : | Notun School Market, Sebar Hat, Noakhali                                                       |  |  |  |
| Total Investment in BDT                           | : | BDT 310000/-                                                                                   |  |  |  |
| Financing                                         | : | Self BDT 230000/- (from existing business) 74% Required Investment BDT 80000/- (as equity) 26% |  |  |  |
| Present salary/drawings from business (estimates) | : | BDT 5,000                                                                                      |  |  |  |
| Proposed Salary                                   | : | BDT 5,000                                                                                      |  |  |  |
| Size of shop                                      | : | 12 ft x 10 ft= 120 sqft                                                                        |  |  |  |
| Implementation                                    | · |                                                                                                |  |  |  |