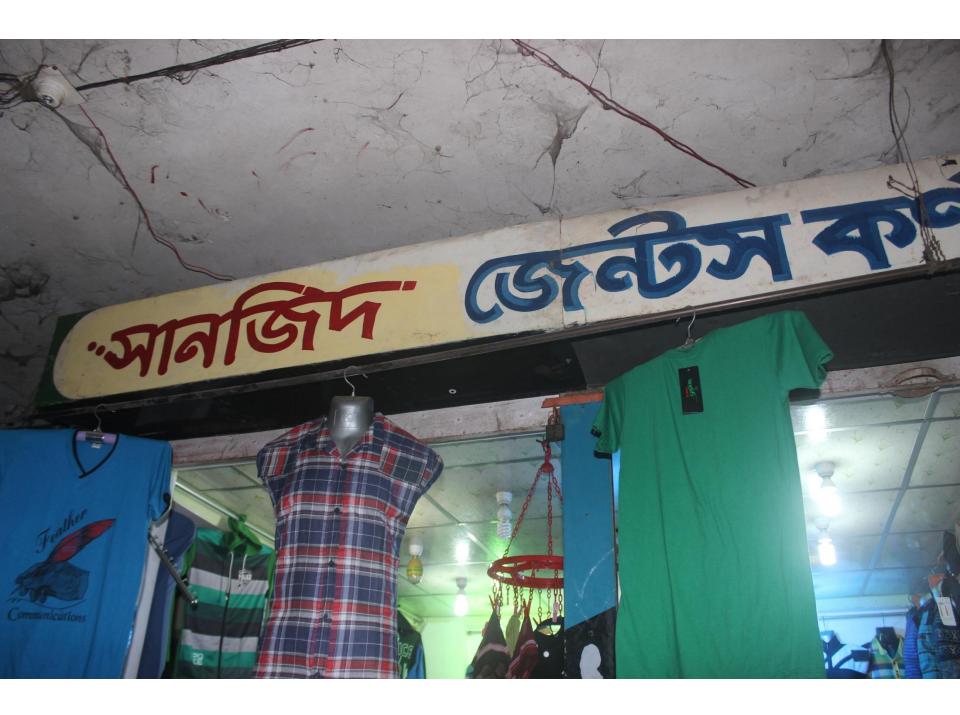

| Proposed Nobin Udyokta Business Info              |   |                                                                                                |  |  |  |
|---------------------------------------------------|---|------------------------------------------------------------------------------------------------|--|--|--|
| Business Name                                     | : | SANJID GENTS GALLERY                                                                           |  |  |  |
| Location                                          | : | Notun School Market, Sebar Hat, Noakhali                                                       |  |  |  |
| Total Investment in BDT                           | : | BDT 310000/-                                                                                   |  |  |  |
| Financing                                         | : | Self BDT 230000/- (from existing business) 74% Required Investment BDT 80000/- (as equity) 26% |  |  |  |
| Present salary/drawings from business (estimates) | : | BDT 5,000                                                                                      |  |  |  |
| Proposed Salary                                   | : | BDT 5,000                                                                                      |  |  |  |
| Size of shop                                      | : | 12 ft x 10 ft= 120 sqft                                                                        |  |  |  |
| Implementation                                    | · |                                                                                                |  |  |  |