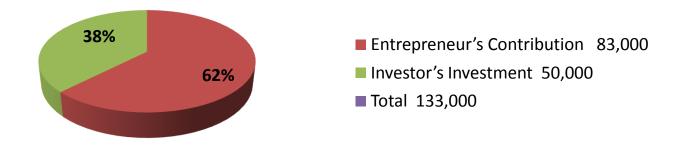

| Proposed Nobin Udyokta Business Info                 |   |                                                                                                                                                                                                                                                                                                                                                                                                                                            |  |  |  |
|------------------------------------------------------|---|--------------------------------------------------------------------------------------------------------------------------------------------------------------------------------------------------------------------------------------------------------------------------------------------------------------------------------------------------------------------------------------------------------------------------------------------|--|--|--|
| Business Name                                        | : | ABM TELECOM CENTRE                                                                                                                                                                                                                                                                                                                                                                                                                         |  |  |  |
| Location                                             | : | Tin Dokan, Sreenagar                                                                                                                                                                                                                                                                                                                                                                                                                       |  |  |  |
| Total Investment in BDT                              | : | BDT 133000/-                                                                                                                                                                                                                                                                                                                                                                                                                               |  |  |  |
| Financing                                            | : | Self BDT 83000/- (from existing business) 62%                                                                                                                                                                                                                                                                                                                                                                                              |  |  |  |
|                                                      |   | Required Investment BDT 50000/- (as equity) 38%                                                                                                                                                                                                                                                                                                                                                                                            |  |  |  |
| Present salary/drawings<br>from business (estimates) | : | BDT 5,000                                                                                                                                                                                                                                                                                                                                                                                                                                  |  |  |  |
| Proposed Salary                                      | : | BDT 5,000                                                                                                                                                                                                                                                                                                                                                                                                                                  |  |  |  |
| Size of shop                                         | : | 08 ft x 08 ft= 64 sqft                                                                                                                                                                                                                                                                                                                                                                                                                     |  |  |  |
| Implementation                                       | : | <ul> <li>The business is planned to be scaled up by investment in existing goods like Mobile Accessories etc. Balance Recharge.</li> <li>Average 20% gain on sales.</li> <li>The business is operating by entrepreneur. Existing no employee.</li> <li>One will be appointed after receiving equity money.</li> <li>The shop is rented.</li> <li>Collects goods from Gulistan, Dhaka.</li> <li>Agreed grace period is 3 months.</li> </ul> |  |  |  |

|              | Investment Breakdown |            |        |                            |       |        |         |  |
|--------------|----------------------|------------|--------|----------------------------|-------|--------|---------|--|
|              | Exis                 | ting       |        | Proposed                   |       |        |         |  |
| Particulars  | Qty.                 | Unit Price | Amount | Qty Unit Price Amount Prog |       |        |         |  |
|              |                      |            | (BDT)  |                            |       | (BDT)  | Total   |  |
| Battery      | 200                  | 200        | 40,000 | 0                          | 0     | 0      | 40,000  |  |
| Charger      | 100                  | 150        | 15,000 | 0                          | 0     | 0      | 15,000  |  |
| Mobile cover | 50                   | 100        | 5,000  | 0                          | 0     | 0      | 5,000   |  |
| Screen paper | 1                    | 5000       | 5,000  | 0                          | 0     | 0      | 5,000   |  |
| Mobile load  | 1                    | 5000       | 5,000  | 0                          | 0     | 0      | 5,000   |  |
| Accessories  | 0                    | 5200       | 0      | 0                          | 0     | 0      | 0       |  |
| Bikash       | 0                    | 0          | 0      | 1                          | 50000 | 50,000 | 50,000  |  |
| Security     | 1                    | 13000      | 13,000 | 0                          | 0     | 0      | 13,000  |  |
| Total        | 353                  | 0          | 83,000 | 1                          | 0     | 50,000 | 133,000 |  |