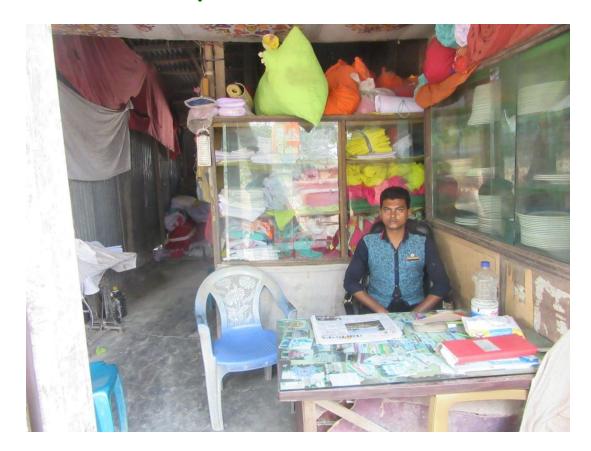

| Proposed Nobin Udyokta Business Info              |   |                                                                                                                                                                                                                                                                                                                                                                                                                        |  |  |  |
|---------------------------------------------------|---|------------------------------------------------------------------------------------------------------------------------------------------------------------------------------------------------------------------------------------------------------------------------------------------------------------------------------------------------------------------------------------------------------------------------|--|--|--|
| Business Name                                     | : | BISMILLAH DECORATOR                                                                                                                                                                                                                                                                                                                                                                                                    |  |  |  |
| Location                                          | : | Chakbaazar, Dhanhata, Sreenagar                                                                                                                                                                                                                                                                                                                                                                                        |  |  |  |
| Total Investment in BDT                           | : | BDT 115000/-                                                                                                                                                                                                                                                                                                                                                                                                           |  |  |  |
| Financing                                         | : | Self BDT 65000/- (from existing business) 57% Required Investment BDT 50000/- (as equity) 43%                                                                                                                                                                                                                                                                                                                          |  |  |  |
| Present salary/drawings from business (estimates) | : | BDT 5,000                                                                                                                                                                                                                                                                                                                                                                                                              |  |  |  |
| Proposed Salary                                   | : | BDT 5,000                                                                                                                                                                                                                                                                                                                                                                                                              |  |  |  |
| Size of shop                                      | : | 40 ft x 10 ft= 400 sqft                                                                                                                                                                                                                                                                                                                                                                                                |  |  |  |
| Implementation                                    | : | <ul> <li>The business is planned to be scaled up by investment in existing goods like Decorator service.</li> <li>Average 35 % gain on sales.</li> <li>The business is operating by entrepreneur. Existing 02 employee.</li> <li>One will be appointed after receiving equity money.</li> <li>The shop is rented.</li> <li>Collects goods from Midfort, Sreenagar</li> <li>Agreed grace period is 3 months.</li> </ul> |  |  |  |