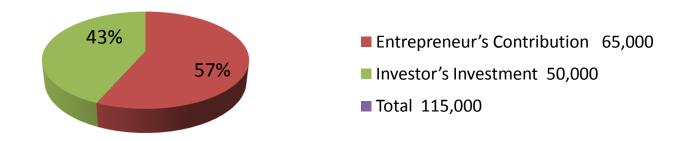

| Proposed Nobin Udyokta Business Info              |   |                                                                                                                                                                                                                                                                                                                                                                                                                        |  |  |  |
|---------------------------------------------------|---|------------------------------------------------------------------------------------------------------------------------------------------------------------------------------------------------------------------------------------------------------------------------------------------------------------------------------------------------------------------------------------------------------------------------|--|--|--|
| Business Name                                     | : | BISMILLAH DECORATOR                                                                                                                                                                                                                                                                                                                                                                                                    |  |  |  |
| Location                                          | : | Chakbaazar, Dhanhata, Sreenagar                                                                                                                                                                                                                                                                                                                                                                                        |  |  |  |
| Total Investment in BDT                           | : | BDT 115000/-                                                                                                                                                                                                                                                                                                                                                                                                           |  |  |  |
| Financing                                         | : | Self BDT 65000/- (from existing business) 57% Required Investment BDT 50000/- (as equity) 43%                                                                                                                                                                                                                                                                                                                          |  |  |  |
| Present salary/drawings from business (estimates) | : | BDT 5,000                                                                                                                                                                                                                                                                                                                                                                                                              |  |  |  |
| Proposed Salary                                   | : | BDT 5,000                                                                                                                                                                                                                                                                                                                                                                                                              |  |  |  |
| Size of shop                                      | : | 40 ft x 10 ft= 400 sqft                                                                                                                                                                                                                                                                                                                                                                                                |  |  |  |
| Implementation                                    | : | <ul> <li>The business is planned to be scaled up by investment in existing goods like Decorator service.</li> <li>Average 35 % gain on sales.</li> <li>The business is operating by entrepreneur. Existing 02 employee.</li> <li>One will be appointed after receiving equity money.</li> <li>The shop is rented.</li> <li>Collects goods from Midfort, Sreenagar</li> <li>Agreed grace period is 3 months.</li> </ul> |  |  |  |