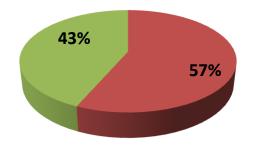

| Proposed Nobin Udyokta Business Info                 |   |                                                                                                                                                                                                                                                                                                                                                                                                                                  |  |  |
|------------------------------------------------------|---|----------------------------------------------------------------------------------------------------------------------------------------------------------------------------------------------------------------------------------------------------------------------------------------------------------------------------------------------------------------------------------------------------------------------------------|--|--|
| Business Name                                        | : | DADA SHOES                                                                                                                                                                                                                                                                                                                                                                                                                       |  |  |
| Location                                             | : | Ananada Sakhi Para, Sreenagar Baazar                                                                                                                                                                                                                                                                                                                                                                                             |  |  |
| Total Investment in BDT                              | : | BDT 115000/-                                                                                                                                                                                                                                                                                                                                                                                                                     |  |  |
| Financing                                            | : | Self BDT 65000/- (from existing business) 57%<br>Required Investment BDT 50000/- (as equity) 43%                                                                                                                                                                                                                                                                                                                                 |  |  |
| Present salary/drawings<br>from business (estimates) | • | BDT 5,000                                                                                                                                                                                                                                                                                                                                                                                                                        |  |  |
| Proposed Salary                                      | : | BDT 5,000                                                                                                                                                                                                                                                                                                                                                                                                                        |  |  |
| Size of shop                                         | : | 18 ft x 08 ft= 80 sqft                                                                                                                                                                                                                                                                                                                                                                                                           |  |  |
| Implementation                                       | : | <ul> <li>The business is planned to be scaled up by investment in existing goods like Sandal &amp; shoes etc.</li> <li>Average 25 % gain on sales.</li> <li>The business is operating by entrepreneur. Existing no employee.</li> <li>One will be appointed after receiving equity money.</li> <li>The shop is rented.</li> <li>Collects goods from Siddiq Baazar, Fulbaria</li> <li>Agreed grace period is 3 months.</li> </ul> |  |  |