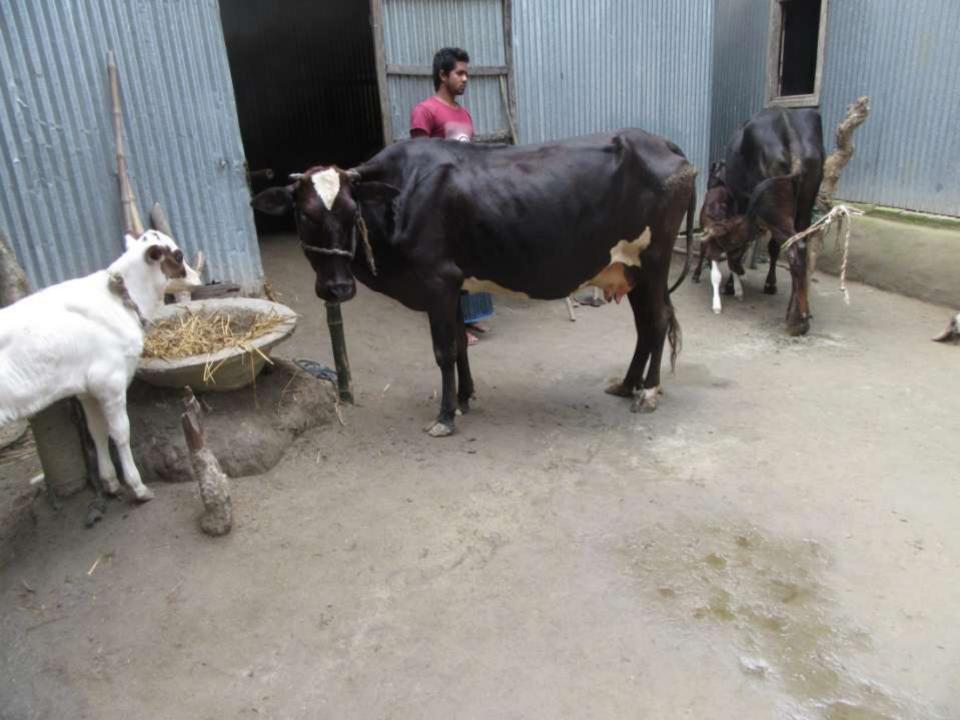

# Pictures

ATTENT WHEN . अव्य भट्यत भाग वष्ट 22 men WE REST WATER OF THE SPECIAL PARTY.

সামান পরিচার বিশবন

नाम त्साः गावेनुस वेक्साम Name

MD. SAIDUL ISLAM POST THE SHAPE OF THE PARTY ा स्थापक सर्वाच्या समान