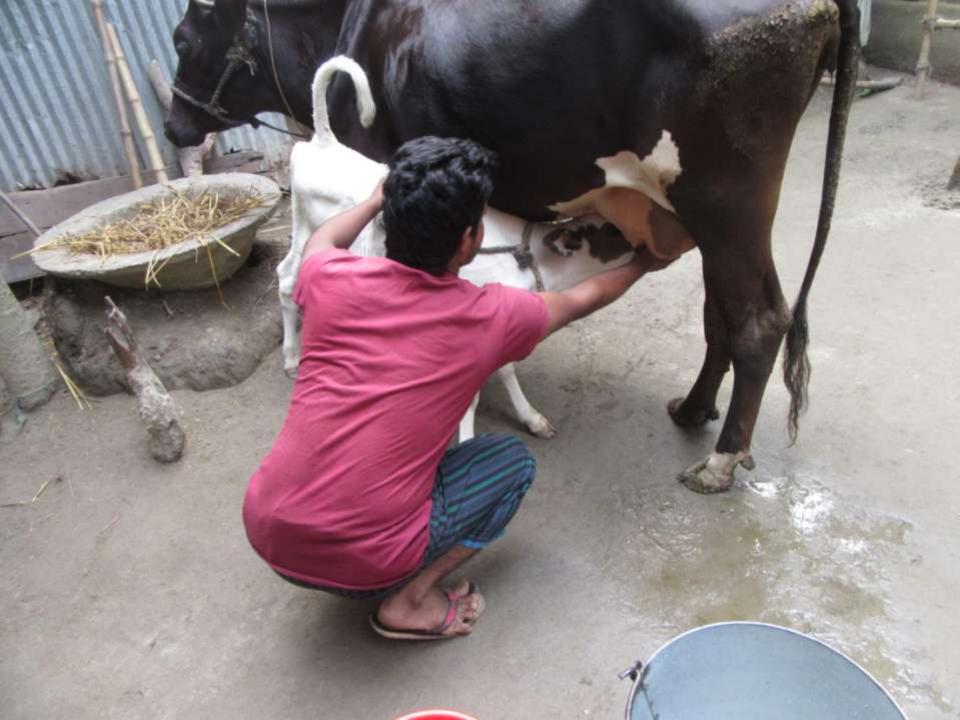

# Pictures

ATTENT WHEN . अव्य भट्यत भाग वष्ट 22 men WE REST WATER OF THE SPECIAL PARTY.

সামান পরিচার বিশবন

नाम त्साः गावेनुस वेक्साम Name

MD. SAIDUL ISLAM POST THE SHAPE OF THE PARTY ा स्थापक सर्वाच्या समान