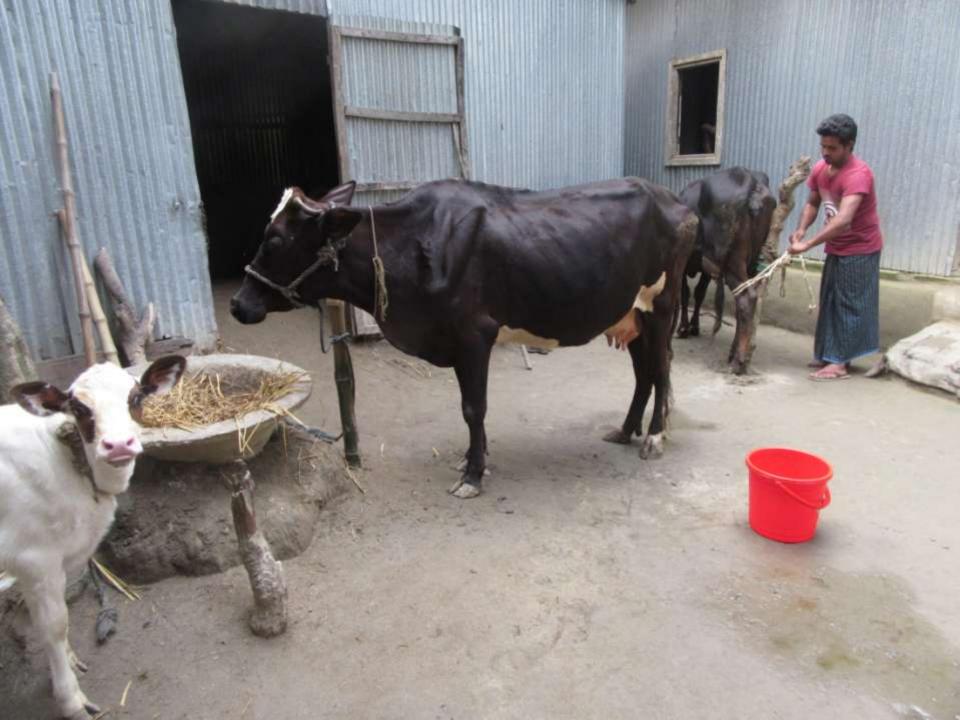

| Proposed Nobin Udyokta Business Info              |   |                                                                                                                                                                                                                                                                                                                                 |  |  |  |
|---------------------------------------------------|---|---------------------------------------------------------------------------------------------------------------------------------------------------------------------------------------------------------------------------------------------------------------------------------------------------------------------------------|--|--|--|
| Business Name                                     | : | SAIDUL GORUR KHAMAR                                                                                                                                                                                                                                                                                                             |  |  |  |
| Location                                          | : | Ag Bikramhati, Shibpur                                                                                                                                                                                                                                                                                                          |  |  |  |
| Total Investment in BDT                           | : | BDT 200000/-                                                                                                                                                                                                                                                                                                                    |  |  |  |
| Financing                                         | : | Self BDT 140000/- (from existing business) 70% Required Investment BDT 60000/- (as equity) 30%                                                                                                                                                                                                                                  |  |  |  |
| Present salary/drawings from business (estimates) | : | BDT 5,000                                                                                                                                                                                                                                                                                                                       |  |  |  |
| Proposed Salary                                   | : | BDT 5,000                                                                                                                                                                                                                                                                                                                       |  |  |  |
| Size of shop                                      | : |                                                                                                                                                                                                                                                                                                                                 |  |  |  |
| existing  The b employe  One wi  Collects         |   | <ul> <li>The business is planned to be scaled up by investment in existing goods like Milk etc.</li> <li>The business is operating by entrepreneur. Existing no employee.</li> <li>One will be appointed after receiving equity money.</li> <li>Collects goods from Elenga</li> <li>Agreed grace period is 3 months.</li> </ul> |  |  |  |

| Investment | Duca |       |
|------------|------|-------|
| INVACTMANT | REAL | KAAMA |
|            |      |       |

|             | Proposed |                   |         |     |        |        |          |
|-------------|----------|-------------------|---------|-----|--------|--------|----------|
| Particulars | Qty.     | <b>Unit Price</b> | Amount  | Qty | Unit   | Amount | Proposed |
|             |          |                   | (BDT)   |     | Price  | (BDT)  | Total    |
| Cow         | 2        | 70000             | 140,000 | 1   | 60,000 | 60,000 | 200,000  |
| Total       | 2        | 70000             | 140,000 | 1   | 60,000 | 60,000 | 200,000  |