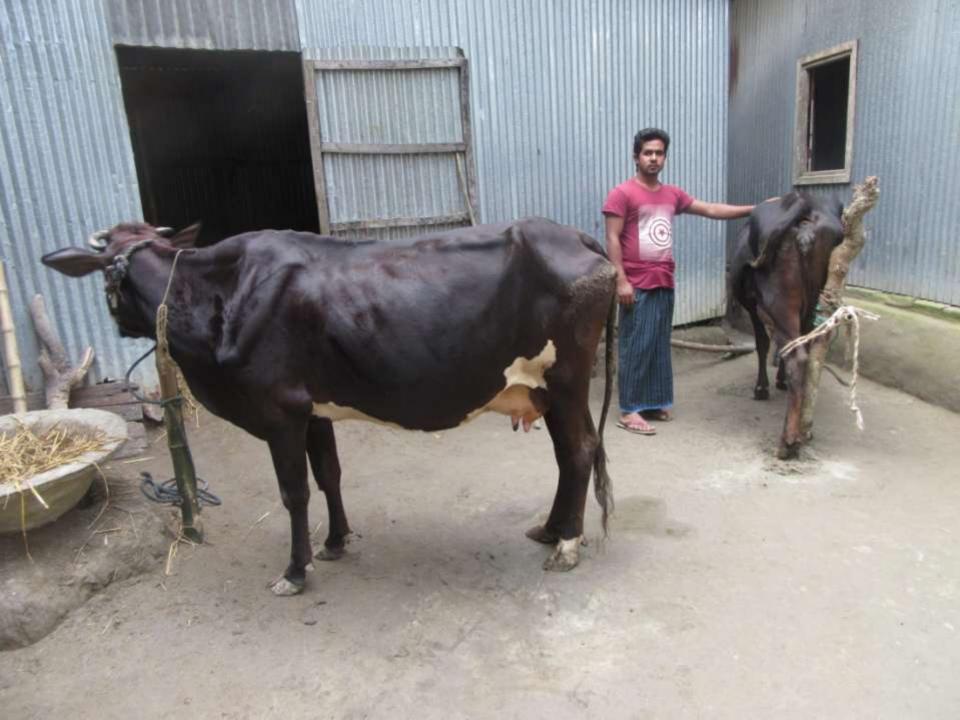

| Proposed Nobin Udyokta Business Info              |   |                                                                                                                                                                                                                                                                                                                                 |  |  |  |
|---------------------------------------------------|---|---------------------------------------------------------------------------------------------------------------------------------------------------------------------------------------------------------------------------------------------------------------------------------------------------------------------------------|--|--|--|
| Business Name                                     | : | SAIDUL GORUR KHAMAR                                                                                                                                                                                                                                                                                                             |  |  |  |
| Location                                          | : | Ag Bikramhati, Shibpur                                                                                                                                                                                                                                                                                                          |  |  |  |
| Total Investment in BDT                           | : | BDT 200000/-                                                                                                                                                                                                                                                                                                                    |  |  |  |
| Financing                                         | : | Self BDT 140000/- (from existing business) 70% Required Investment BDT 60000/- (as equity) 30%                                                                                                                                                                                                                                  |  |  |  |
| Present salary/drawings from business (estimates) | : | BDT 5,000                                                                                                                                                                                                                                                                                                                       |  |  |  |
| Proposed Salary                                   | : | BDT 5,000                                                                                                                                                                                                                                                                                                                       |  |  |  |
| Size of shop                                      | : |                                                                                                                                                                                                                                                                                                                                 |  |  |  |
| existing  The b employe  One wi  Collects         |   | <ul> <li>The business is planned to be scaled up by investment in existing goods like Milk etc.</li> <li>The business is operating by entrepreneur. Existing no employee.</li> <li>One will be appointed after receiving equity money.</li> <li>Collects goods from Elenga</li> <li>Agreed grace period is 3 months.</li> </ul> |  |  |  |

| Investment | Duca |       |
|------------|------|-------|
| INVACTMANT | REAL | KAAMA |
|            |      |       |

|             | Proposed |                   |         |     |        |        |          |
|-------------|----------|-------------------|---------|-----|--------|--------|----------|
| Particulars | Qty.     | <b>Unit Price</b> | Amount  | Qty | Unit   | Amount | Proposed |
|             |          |                   | (BDT)   |     | Price  | (BDT)  | Total    |
| Cow         | 2        | 70000             | 140,000 | 1   | 60,000 | 60,000 | 200,000  |
| Total       | 2        | 70000             | 140,000 | 1   | 60,000 | 60,000 | 200,000  |