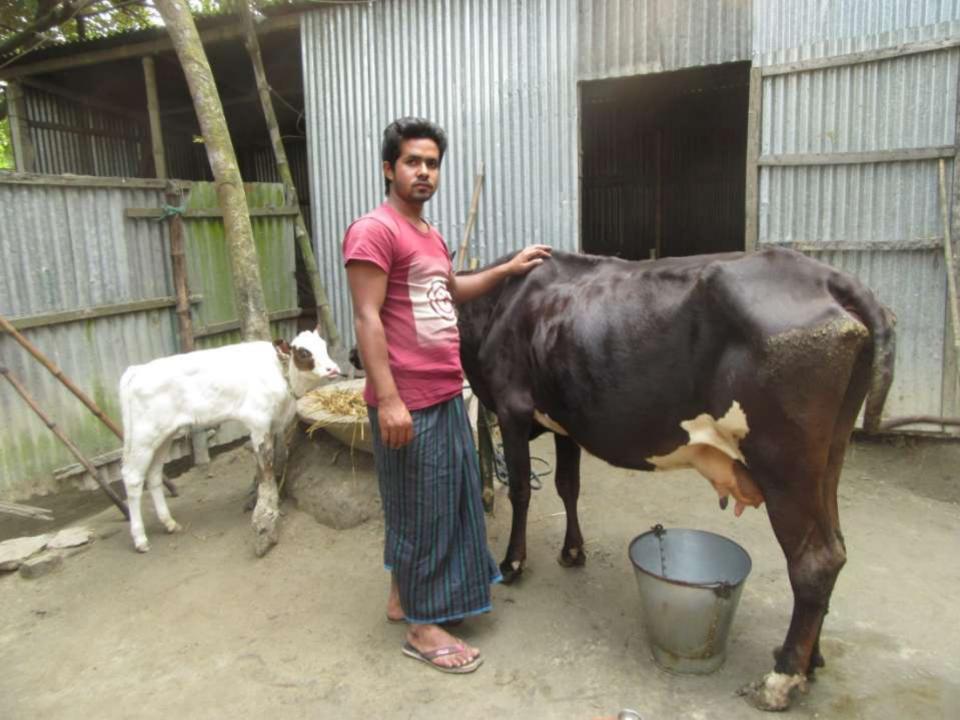

| Proposed Nobin Udyokta Business Info              |   |                                                                                                                                                                                                                                                                                                                                 |  |  |  |
|---------------------------------------------------|---|---------------------------------------------------------------------------------------------------------------------------------------------------------------------------------------------------------------------------------------------------------------------------------------------------------------------------------|--|--|--|
| Business Name                                     | : | SAIDUL GORUR KHAMAR                                                                                                                                                                                                                                                                                                             |  |  |  |
| Location                                          | : | Ag Bikramhati, Shibpur                                                                                                                                                                                                                                                                                                          |  |  |  |
| Total Investment in BDT                           | : | BDT 200000/-                                                                                                                                                                                                                                                                                                                    |  |  |  |
| Financing                                         | : | Self BDT 140000/- (from existing business) 70% Required Investment BDT 60000/- (as equity) 30%                                                                                                                                                                                                                                  |  |  |  |
| Present salary/drawings from business (estimates) | : | BDT 5,000                                                                                                                                                                                                                                                                                                                       |  |  |  |
| Proposed Salary                                   | : | BDT 5,000                                                                                                                                                                                                                                                                                                                       |  |  |  |
| Size of shop                                      | : |                                                                                                                                                                                                                                                                                                                                 |  |  |  |
| existing  The b employe  One wi  Collects         |   | <ul> <li>The business is planned to be scaled up by investment in existing goods like Milk etc.</li> <li>The business is operating by entrepreneur. Existing no employee.</li> <li>One will be appointed after receiving equity money.</li> <li>Collects goods from Elenga</li> <li>Agreed grace period is 3 months.</li> </ul> |  |  |  |

### **Existing Business (BDT)**

| Particular                        | Daily | Monthly | Yearly |
|-----------------------------------|-------|---------|--------|
| Revenue(Sales)                    |       |         |        |
| Milk ( 10*50)                     | 500   | 15000   | 180000 |
| Total Sales (A)                   | 500   | 15000   | 180000 |
| Less Variable Expense             |       |         |        |
| Feed & Medicine                   | 130   | 3900    | 46800  |
| Total variable Expense (B)        | 130   | 3900    | 46800  |
| Contribution Margin (CM) [C=(A-B) | 370   | 11100   | 133200 |
| Less Variable Expense             |       |         |        |
| Electricity bill                  |       | 150     | 1800   |
| Salary (self)                     |       | 5000    | 60000  |
| Mobile bill                       |       | 300     | 3600   |
| Total fixed cost (D)              |       | 5,450   | 65400  |
| Net Profit (E)= [C-D]             |       | 5,650   | 67800  |