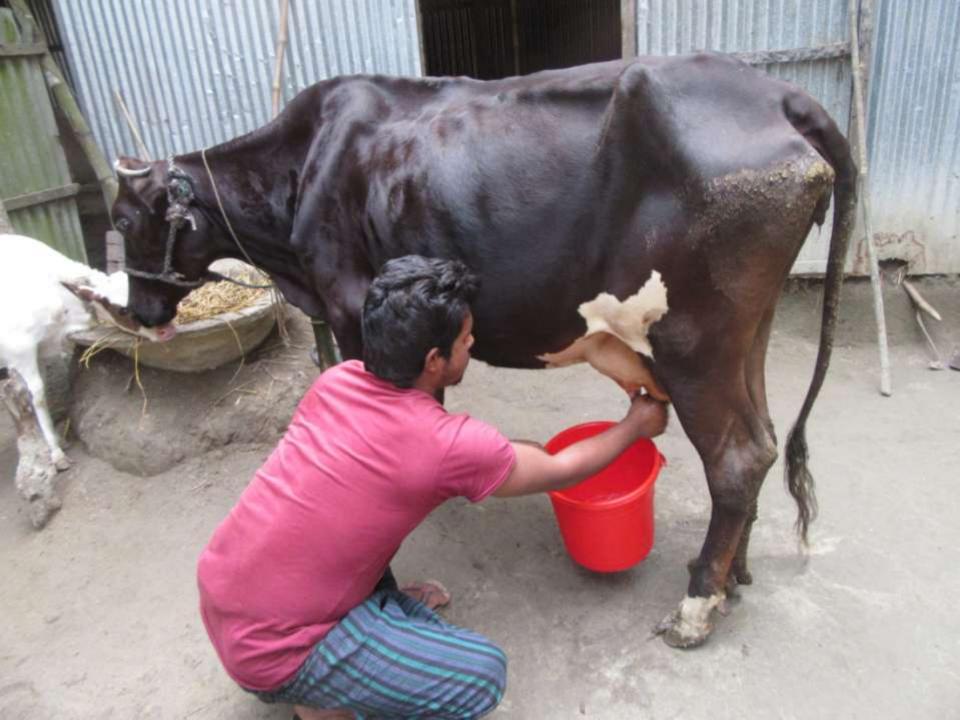

# Pictures

ATTENT WHEN . अव्य भट्यत भाग वष्ट 22 men WE REST WATER OF THE SPECIAL PARTY.

সামান পরিচার বিশবন

नाम त्साः गावेनुस वेक्साम Name

MD. SAIDUL ISLAM POST THE SHAPE OF THE PARTY ा स्थापक सर्वाच्या समान