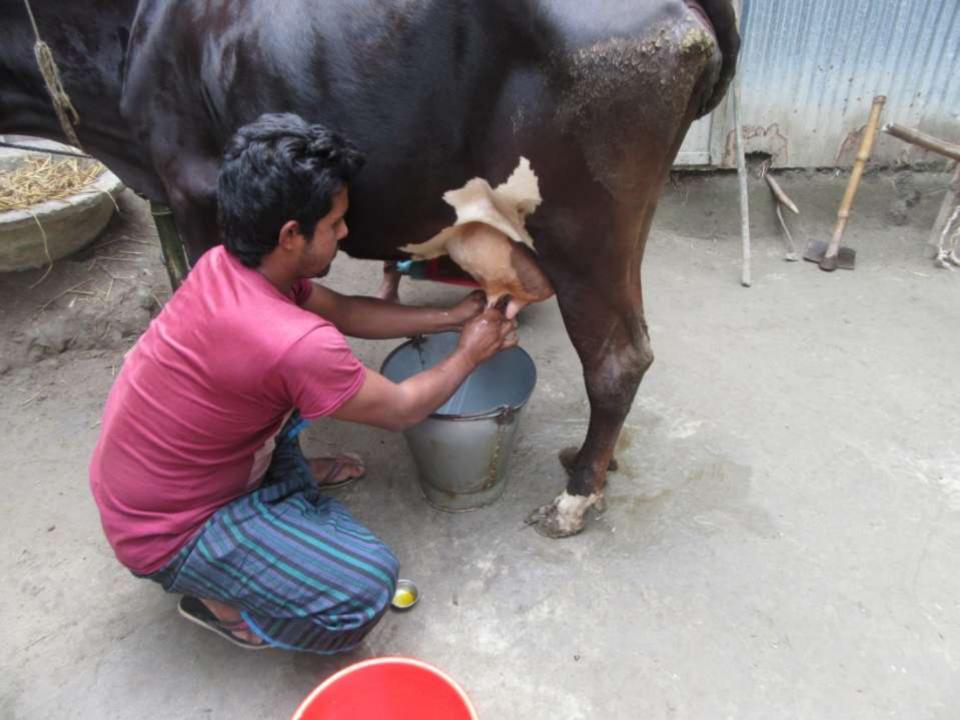

# Pictures

ATTENT WHEN . अव्य भट्यत भाग वष्ट 22 men WE REST WATER OF THE SPECIAL PARTY.

সামান পরিচার বিশবন

नाम त्साः गावेनुस वेक्साम Name

MD. SAIDUL ISLAM POST THE SHAPE OF THE PARTY ा स्थापक सर्वाच्या समान