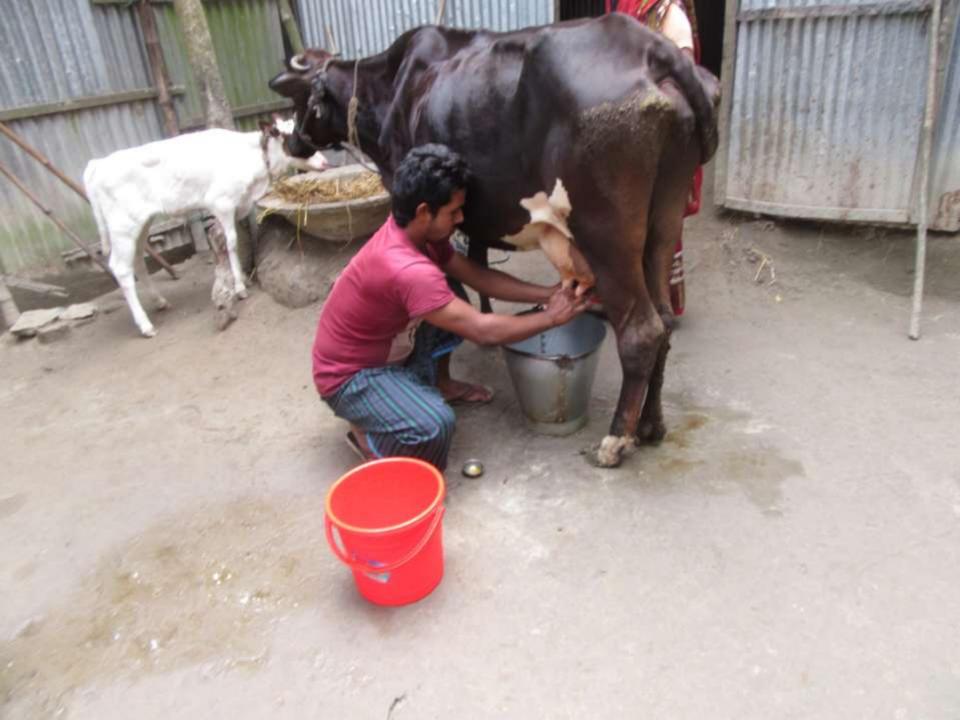

| Proposed Nobin Udyokta Business Info              |   |                                                                                                                                                                                                                                                                                                                                 |  |  |  |
|---------------------------------------------------|---|---------------------------------------------------------------------------------------------------------------------------------------------------------------------------------------------------------------------------------------------------------------------------------------------------------------------------------|--|--|--|
| Business Name                                     | : | SAIDUL GORUR KHAMAR                                                                                                                                                                                                                                                                                                             |  |  |  |
| Location                                          | : | Ag Bikramhati, Shibpur                                                                                                                                                                                                                                                                                                          |  |  |  |
| Total Investment in BDT                           | : | BDT 200000/-                                                                                                                                                                                                                                                                                                                    |  |  |  |
| Financing                                         | : | Self BDT 140000/- (from existing business) 70% Required Investment BDT 60000/- (as equity) 30%                                                                                                                                                                                                                                  |  |  |  |
| Present salary/drawings from business (estimates) | : | BDT 5,000                                                                                                                                                                                                                                                                                                                       |  |  |  |
| Proposed Salary                                   | : | BDT 5,000                                                                                                                                                                                                                                                                                                                       |  |  |  |
| Size of shop                                      | : |                                                                                                                                                                                                                                                                                                                                 |  |  |  |
| existing  The b employe  One wi  Collects         |   | <ul> <li>The business is planned to be scaled up by investment in existing goods like Milk etc.</li> <li>The business is operating by entrepreneur. Existing no employee.</li> <li>One will be appointed after receiving equity money.</li> <li>Collects goods from Elenga</li> <li>Agreed grace period is 3 months.</li> </ul> |  |  |  |

### **Existing Business (BDT)**

| Particular                        | Daily | Monthly | Yearly |
|-----------------------------------|-------|---------|--------|
| Revenue(Sales)                    |       |         |        |
| Milk ( 10*50)                     | 500   | 15000   | 180000 |
| Total Sales (A)                   | 500   | 15000   | 180000 |
| Less Variable Expense             |       |         |        |
| Feed & Medicine                   | 130   | 3900    | 46800  |
| Total variable Expense (B)        | 130   | 3900    | 46800  |
| Contribution Margin (CM) [C=(A-B) | 370   | 11100   | 133200 |
| Less Variable Expense             |       |         |        |
| Electricity bill                  |       | 150     | 1800   |
| Salary (self)                     |       | 5000    | 60000  |
| Mobile bill                       |       | 300     | 3600   |
| Total fixed cost (D)              |       | 5,450   | 65400  |
| Net Profit (E)= [C-D]             |       | 5,650   | 67800  |