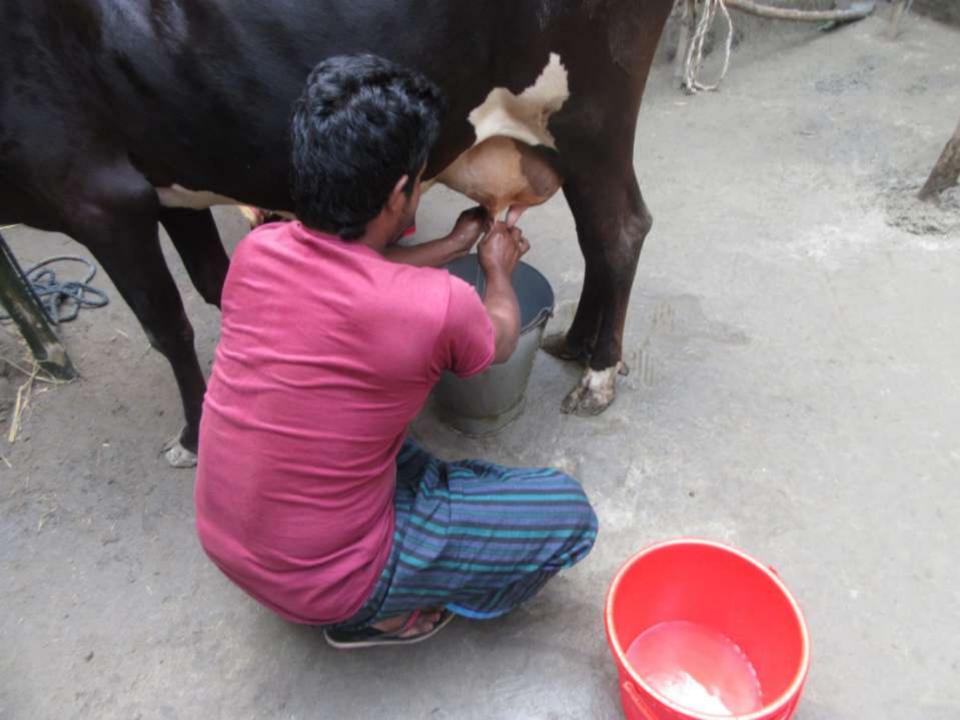

# Pictures

ATTENT WHEN . अव्य भट्यत भाग वष्ट 22 men WE REST WATER OF THE SPECIAL PARTY.

সামান পরিচার বিশবন

नाम त्साः गावेनुस वेक्साम Name

MD. SAIDUL ISLAM POST THE SHAPE OF THE PARTY ा स्थापक सर्वाच्या समान