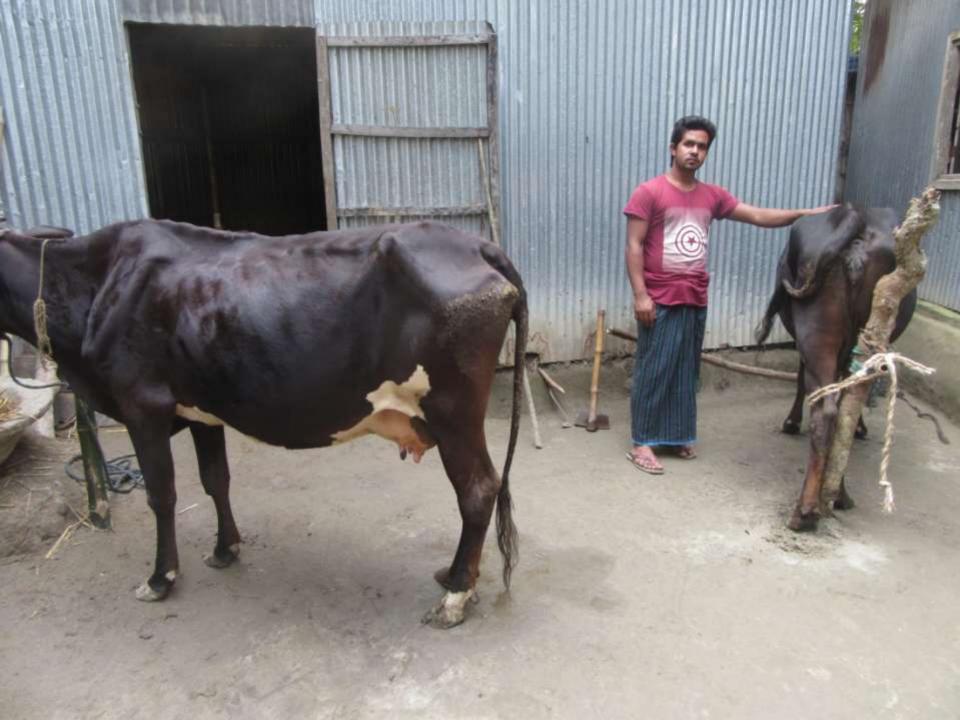

# Pictures

ATTENT WHEN . अव्य भट्यत भाग वष्ट 22 men WE REST WATER OF THE SPECIAL PARTY.

সামান পরিচার বিশবন

नाम त्साः गावेनुस वेक्साम Name

MD. SAIDUL ISLAM POST THE SHAPE OF THE PARTY ा स्थापक सर्वाच्या समान