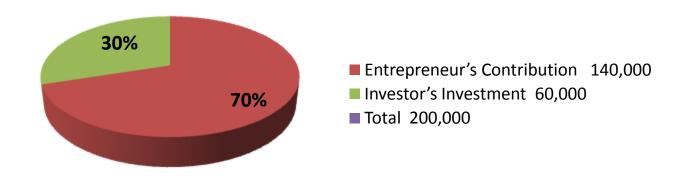

| Investment | Duca |       |
|------------|------|-------|
| INVACTMANT | REAL | KAAMA |
|            |      |       |

|             | Proposed |                   |         |     |        |        |          |
|-------------|----------|-------------------|---------|-----|--------|--------|----------|
| Particulars | Qty.     | <b>Unit Price</b> | Amount  | Qty | Unit   | Amount | Proposed |
|             |          |                   | (BDT)   |     | Price  | (BDT)  | Total    |
| Cow         | 2        | 70000             | 140,000 | 1   | 60,000 | 60,000 | 200,000  |
| Total       | 2        | 70000             | 140,000 | 1   | 60,000 | 60,000 | 200,000  |