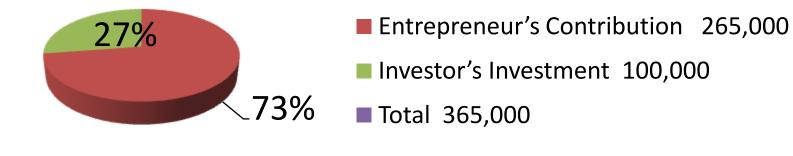

| Proposed Nobin Udyokta Business Info              |   |                                                                                                                                                                                                                                                                                                                                                             |  |  |
|---------------------------------------------------|---|-------------------------------------------------------------------------------------------------------------------------------------------------------------------------------------------------------------------------------------------------------------------------------------------------------------------------------------------------------------|--|--|
| Business Name                                     | : | OMOR BOSTRALOY                                                                                                                                                                                                                                                                                                                                              |  |  |
| Location                                          | : | Pongbai Jora Mainroad, Nagorpur, Tangail                                                                                                                                                                                                                                                                                                                    |  |  |
| Total Investment in BDT                           | : | BDT 365,000/-                                                                                                                                                                                                                                                                                                                                               |  |  |
| Financing                                         | : | Self BDT 265,000/- (from existing business) 73% Required Investment BDT 100,000/- (as equity) 27%                                                                                                                                                                                                                                                           |  |  |
| Present salary/drawings from business (estimates) | : | BDT 5,000                                                                                                                                                                                                                                                                                                                                                   |  |  |
| Proposed Salary                                   | : | BDT 5,000                                                                                                                                                                                                                                                                                                                                                   |  |  |
| Size of shop                                      | : | 10 ft x 8 ft= 80 square ft                                                                                                                                                                                                                                                                                                                                  |  |  |
| Implementation                                    | : | <ul> <li>The business is planned to be scaled up by investment in existing goods like; Cloths item etc.</li> <li>Average 20% gain on sales.</li> <li>The business is operating by entrepreneur. Existing no employe</li> <li>The shop is rented.</li> <li>Collects goods from Tangail, Korotia Bazaar.</li> <li>Agreed grace period is 3 months.</li> </ul> |  |  |

| Investment Breakdown |      |                   |         |      |                   |         |          |  |
|----------------------|------|-------------------|---------|------|-------------------|---------|----------|--|
| Existing             |      |                   |         |      | Proposed          |         |          |  |
| Particulars          | Qty. | <b>Unit Price</b> | Amount  | Qty. | <b>Unit Price</b> | Amount  | Proposed |  |
|                      |      |                   | (BDT)   |      |                   | (BDT)   | Total    |  |
| Shahi Redison        | 30   | 530               | 15,900  | 0    | 0                 | 0       | 15,900   |  |
| Shahi Karina         | 20   | 450               | 9,000   | 0    | 0                 | 0       | 9,000    |  |
| Tangail Sharee       | 80   | 600               | 48,000  | 0    | 0                 | 0       | 48,000   |  |
| Lungi                | 290  | 250               | 72,500  | 100  | 400               | 40,000  | 112,500  |  |
| Sando shirt          | 200  | 50                | 10,000  | 0    | 0                 | 0       | 10,000   |  |
| Kingfisher shari     | 200  | 400               | 80,000  | 0    | 0                 | 0       | 80,000   |  |
| Napkin               | 100  | 45                | 4,500   | 200  | 50                | 10,000  | 14,500   |  |
| Alif Print           | 20   | 400               | 8,000   | 200  | 200               | 40,000  | 48,000   |  |
| Wedding Shari        | 6    | 350               | 2,100   | 20   | 500               | 10,000  | 12,100   |  |
| Security             | 1    | 13000             | 13,000  | 0    | 0                 | 0       | 13,000   |  |
| Others               | 10   | 200               | 2,000   | 0    | 0                 | 0       | 2,000    |  |
| Total                | 957  |                   | 265,000 | 520  |                   | 100,000 | 365,000  |  |