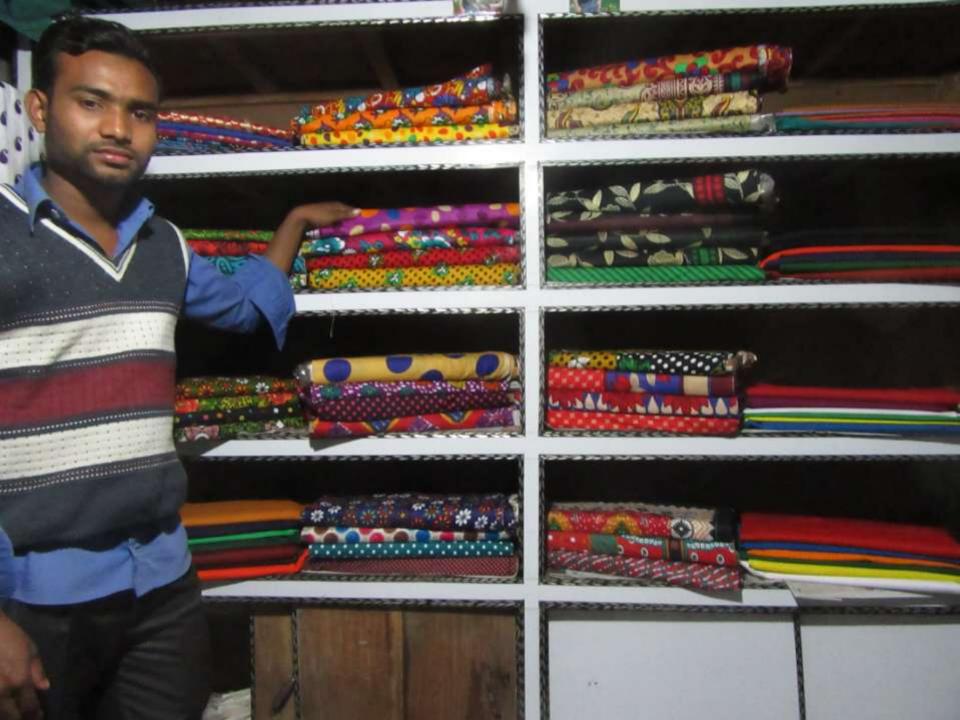

| Proposed Nobin Udyokta Business Info              |   |                                                                                                                                                                                                                                    |  |  |  |  |
|---------------------------------------------------|---|------------------------------------------------------------------------------------------------------------------------------------------------------------------------------------------------------------------------------------|--|--|--|--|
| Business Name                                     | : | SOAIB TAILORS & BOSTRA BITAN                                                                                                                                                                                                       |  |  |  |  |
| Location                                          | : | Chowdhury Danga, South para, mosjid road                                                                                                                                                                                           |  |  |  |  |
| Total Investment in BDT                           | : | BDT 100,000/-                                                                                                                                                                                                                      |  |  |  |  |
| Financing                                         | : | Self BDT 30,000/-(from existing business) 30% Required Investment BDT 70,000/-(as equity) 70%                                                                                                                                      |  |  |  |  |
| Present salary/drawings from business (estimates) | : | BDT 5,000/-                                                                                                                                                                                                                        |  |  |  |  |
| Proposed Salary                                   | : | BDT 5,000/-                                                                                                                                                                                                                        |  |  |  |  |
| Size of shop                                      | : | 10ft x 8ft= 80 square ft                                                                                                                                                                                                           |  |  |  |  |
| Implementation                                    | : | <ul> <li>The business is planned to be scaled up by investment in existing goods like; tailoring business.</li> <li>Average 20% gain on sale.</li> <li>The business is operating by entrepreneur. Existing 1 employees.</li> </ul> |  |  |  |  |

# Pictures

राम्या कार्या द्या अस्त्रित क which derive while make CALOUT STOR STORY aster my Cars ments say عليه المد حديما وله ولاددار BE CHAMERA SLABOURAL DOCK and ar

গণতক্ষাকরী বালোদেশ সরকার NATIONAL IS CARD / WITH HERE HE