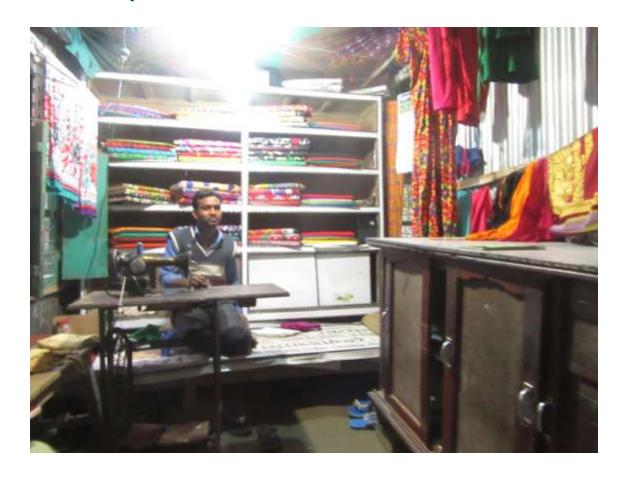

| Proposed Nobin Udyokta Business Info              |   |                                                                                                                                                                                                                                    |  |  |  |  |
|---------------------------------------------------|---|------------------------------------------------------------------------------------------------------------------------------------------------------------------------------------------------------------------------------------|--|--|--|--|
| Business Name                                     | : | SOAIB TAILORS & BOSTRA BITAN                                                                                                                                                                                                       |  |  |  |  |
| Location                                          | : | Chowdhury Danga, South para, mosjid road                                                                                                                                                                                           |  |  |  |  |
| Total Investment in BDT                           | : | BDT 100,000/-                                                                                                                                                                                                                      |  |  |  |  |
| Financing                                         | : | Self BDT 30,000/-(from existing business) 30% Required Investment BDT 70,000/-(as equity) 70%                                                                                                                                      |  |  |  |  |
| Present salary/drawings from business (estimates) | : | BDT 5,000/-                                                                                                                                                                                                                        |  |  |  |  |
| Proposed Salary                                   | : | BDT 5,000/-                                                                                                                                                                                                                        |  |  |  |  |
| Size of shop                                      | : | 10ft x 8ft= 80 square ft                                                                                                                                                                                                           |  |  |  |  |
| Implementation                                    | : | <ul> <li>The business is planned to be scaled up by investment in existing goods like; tailoring business.</li> <li>Average 20% gain on sale.</li> <li>The business is operating by entrepreneur. Existing 1 employees.</li> </ul> |  |  |  |  |