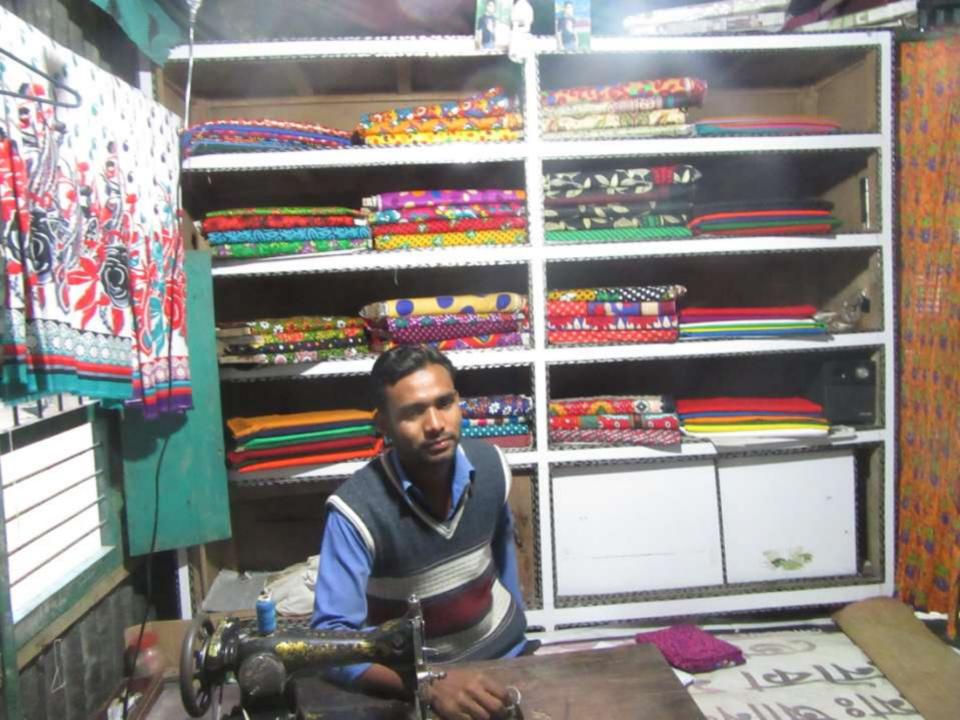

| Proposed Nobin Udyokta Business Info              |   |                                                                                                                                                                                                                                    |  |  |  |  |
|---------------------------------------------------|---|------------------------------------------------------------------------------------------------------------------------------------------------------------------------------------------------------------------------------------|--|--|--|--|
| Business Name                                     | : | SOAIB TAILORS & BOSTRA BITAN                                                                                                                                                                                                       |  |  |  |  |
| Location                                          | : | Chowdhury Danga, South para, mosjid road                                                                                                                                                                                           |  |  |  |  |
| Total Investment in BDT                           | : | BDT 100,000/-                                                                                                                                                                                                                      |  |  |  |  |
| Financing                                         | : | Self BDT 30,000/-(from existing business) 30% Required Investment BDT 70,000/-(as equity) 70%                                                                                                                                      |  |  |  |  |
| Present salary/drawings from business (estimates) | : | BDT 5,000/-                                                                                                                                                                                                                        |  |  |  |  |
| Proposed Salary                                   | : | BDT 5,000/-                                                                                                                                                                                                                        |  |  |  |  |
| Size of shop                                      | : | 10ft x 8ft= 80 square ft                                                                                                                                                                                                           |  |  |  |  |
| Implementation                                    | : | <ul> <li>The business is planned to be scaled up by investment in existing goods like; tailoring business.</li> <li>Average 20% gain on sale.</li> <li>The business is operating by entrepreneur. Existing 1 employees.</li> </ul> |  |  |  |  |