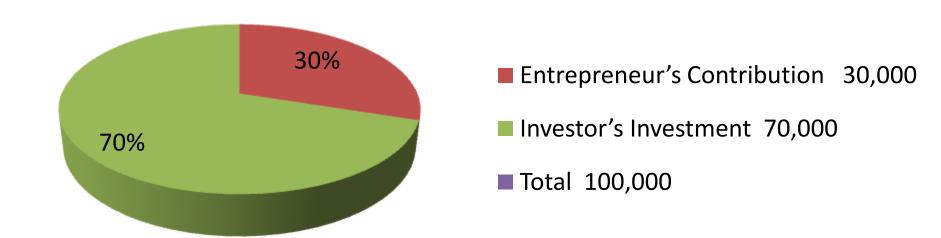

| Proposed Nobin Udyokta Business Info              |   |                                                                                                                                                                                                                                    |  |  |  |  |
|---------------------------------------------------|---|------------------------------------------------------------------------------------------------------------------------------------------------------------------------------------------------------------------------------------|--|--|--|--|
| Business Name                                     | : | SOAIB TAILORS & BOSTRA BITAN                                                                                                                                                                                                       |  |  |  |  |
| Location                                          | : | Chowdhury Danga, South para, mosjid road                                                                                                                                                                                           |  |  |  |  |
| Total Investment in BDT                           | : | BDT 100,000/-                                                                                                                                                                                                                      |  |  |  |  |
| Financing                                         | : | Self BDT 30,000/-(from existing business) 30% Required Investment BDT 70,000/-(as equity) 70%                                                                                                                                      |  |  |  |  |
| Present salary/drawings from business (estimates) | : | BDT 5,000/-                                                                                                                                                                                                                        |  |  |  |  |
| Proposed Salary                                   | : | BDT 5,000/-                                                                                                                                                                                                                        |  |  |  |  |
| Size of shop                                      | : | 10ft x 8ft= 80 square ft                                                                                                                                                                                                           |  |  |  |  |
| Implementation                                    | : | <ul> <li>The business is planned to be scaled up by investment in existing goods like; tailoring business.</li> <li>Average 20% gain on sale.</li> <li>The business is operating by entrepreneur. Existing 1 employees.</li> </ul> |  |  |  |  |

| Investment Breakdown |      |                   |          |     |       |        |          |
|----------------------|------|-------------------|----------|-----|-------|--------|----------|
|                      | Exis | ting              | Proposed |     |       |        |          |
| Particulars          | Qty. | <b>Unit Price</b> | Amount   | Qty | Unit  | Amount | Proposed |
|                      |      |                   | (BDT)    |     | Price | (BDT)  | Total    |
| Long cloth           | 200  | 40                | 8,000    | 100 | 350   | 35,000 | 43,000   |
| thread               | 130  | 40                | 5,200    | 200 | 40    | 8,000  | 13,200   |
| voyel                | 100  | 40                | 4,000    | 200 | 40    | 8,000  | 12,000   |
| 3pcs                 | 30   | 350               | 10,500   | 200 | 40    | 8,000  | 18,500   |
| lilen                | 8    | 100               | 800      |     |       | 0      | 800      |
| katan                | 10   | 100               | 1,000    |     |       | 0      | 1,000    |
| school dress         | 10   | 50                | 500      |     |       | 0      | 500      |
| jorjet               |      |                   | 0        |     |       | 0      | 0        |
| lungi                |      |                   | 0        | 88  | 125   | 11,000 | 11,000   |
| Total                | 488  |                   | 30,000   | 788 |       | 70,000 | 100,000  |