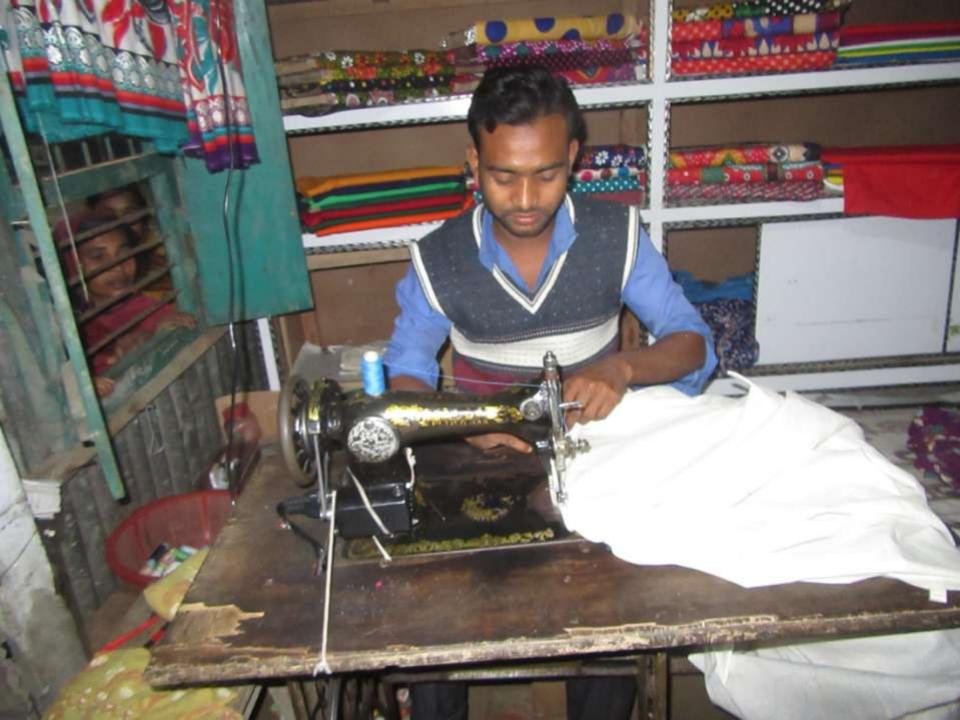

| Proposed Nobin Udyokta Business Info              |   |                                                                                                                                                                                                                                    |  |  |  |  |
|---------------------------------------------------|---|------------------------------------------------------------------------------------------------------------------------------------------------------------------------------------------------------------------------------------|--|--|--|--|
| Business Name                                     | : | SOAIB TAILORS & BOSTRA BITAN                                                                                                                                                                                                       |  |  |  |  |
| Location                                          | : | Chowdhury Danga, South para, mosjid road                                                                                                                                                                                           |  |  |  |  |
| Total Investment in BDT                           | : | BDT 100,000/-                                                                                                                                                                                                                      |  |  |  |  |
| Financing                                         | : | Self BDT 30,000/-(from existing business) 30% Required Investment BDT 70,000/-(as equity) 70%                                                                                                                                      |  |  |  |  |
| Present salary/drawings from business (estimates) | : | BDT 5,000/-                                                                                                                                                                                                                        |  |  |  |  |
| Proposed Salary                                   | : | BDT 5,000/-                                                                                                                                                                                                                        |  |  |  |  |
| Size of shop                                      | : | 10ft x 8ft= 80 square ft                                                                                                                                                                                                           |  |  |  |  |
| Implementation                                    | : | <ul> <li>The business is planned to be scaled up by investment in existing goods like; tailoring business.</li> <li>Average 20% gain on sale.</li> <li>The business is operating by entrepreneur. Existing 1 employees.</li> </ul> |  |  |  |  |

■Collects goods from Tangail.

■Agreed grace period is 3 months.

■The shop is rented.

| Existing Business (BDT)          |       |         |        |  |  |  |  |
|----------------------------------|-------|---------|--------|--|--|--|--|
| Particular                       | Daily | Monthly | Yearly |  |  |  |  |
| Revenue (sales)                  |       |         |        |  |  |  |  |
| Cloth item                       | 1864  | 55920   | 671040 |  |  |  |  |
| Total sales (A)                  | 1864  | 55920   | 671040 |  |  |  |  |
| Less Variable Exp.               |       |         |        |  |  |  |  |
| Cloth item                       | 1398  | 41940   | 503280 |  |  |  |  |
| Total Variable exp. (B)          | 1398  | 41940   | 503280 |  |  |  |  |
| Contribution Margin CM [C= (A-B) | 466   | 13980   | 167760 |  |  |  |  |
| less fixed exp.                  |       |         |        |  |  |  |  |
| Electricity bill                 |       | 150     | 1800   |  |  |  |  |
| Transportation                   |       | 440     | 5280   |  |  |  |  |
| Salary (self)                    |       | 5000    | 60000  |  |  |  |  |
| Salary (staff)                   |       | 5000    | 60000  |  |  |  |  |
| Entertainment                    |       | 200     | 2400   |  |  |  |  |
| Mobile                           |       | 300     | 3600   |  |  |  |  |
| total fixed cost (D)             |       | 11090   | 133080 |  |  |  |  |
| Net profit (E) [C-D]             |       | 2890    | 34680  |  |  |  |  |