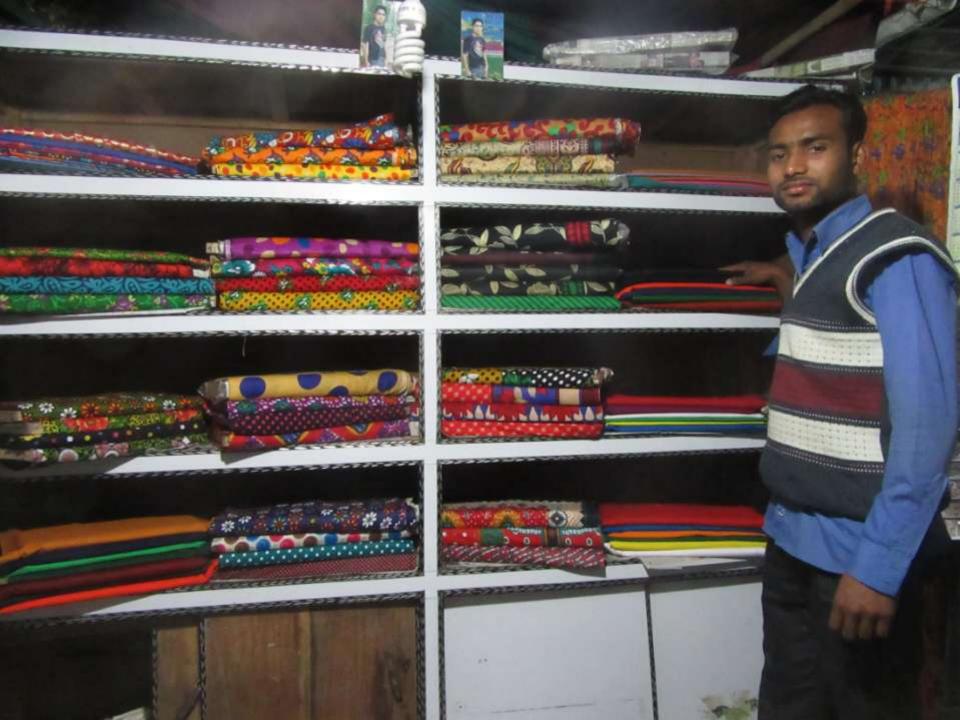

| Proposed Nobin Udyokta Business Info              |   |                                                                                                                                                                                                                                    |  |  |  |  |
|---------------------------------------------------|---|------------------------------------------------------------------------------------------------------------------------------------------------------------------------------------------------------------------------------------|--|--|--|--|
| Business Name                                     | : | SOAIB TAILORS & BOSTRA BITAN                                                                                                                                                                                                       |  |  |  |  |
| Location                                          | : | Chowdhury Danga, South para, mosjid road                                                                                                                                                                                           |  |  |  |  |
| Total Investment in BDT                           | : | BDT 100,000/-                                                                                                                                                                                                                      |  |  |  |  |
| Financing                                         | : | Self BDT 30,000/-(from existing business) 30% Required Investment BDT 70,000/-(as equity) 70%                                                                                                                                      |  |  |  |  |
| Present salary/drawings from business (estimates) | : | BDT 5,000/-                                                                                                                                                                                                                        |  |  |  |  |
| Proposed Salary                                   | : | BDT 5,000/-                                                                                                                                                                                                                        |  |  |  |  |
| Size of shop                                      | : | 10ft x 8ft= 80 square ft                                                                                                                                                                                                           |  |  |  |  |
| Implementation                                    | : | <ul> <li>The business is planned to be scaled up by investment in existing goods like; tailoring business.</li> <li>Average 20% gain on sale.</li> <li>The business is operating by entrepreneur. Existing 1 employees.</li> </ul> |  |  |  |  |