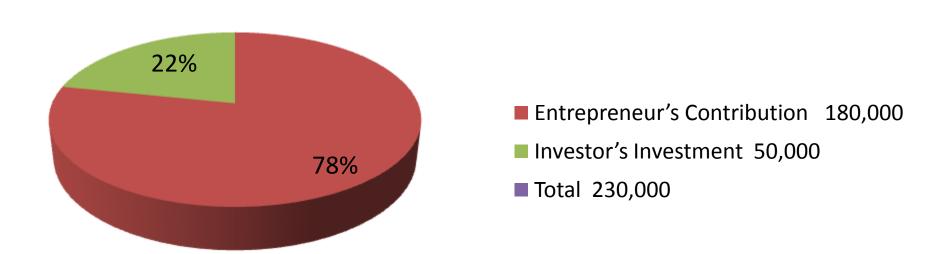

# **Proposed Nobin Udyokta Business Info**

goods like; grocery item etc.

■Collects goods from Nagorpur.

Agreed grace period is 3 months.

■The shop is own. Cigarette

■ Average 15% gain on sale.

Self BDT 170,000/-(from existing business) 78%

Required Investment BDT 50,000/-(as equity) 22%

■The business is planned to be scaled up by investment in existing

■The business is operating by entrepreneur. Existing

| Business Name | •• | SUMON STORE |
|---------------|----|-------------|
| Location      |    | -           |