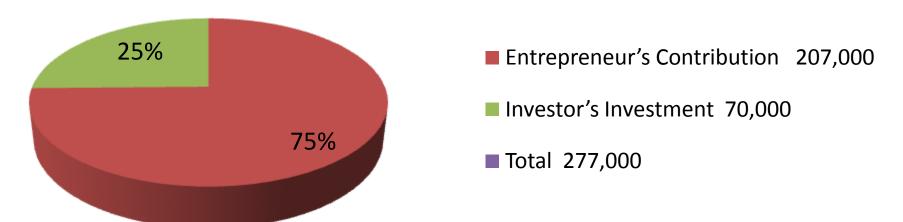

| Proposed Nobin Udyokta Business Info              |   |                                                                                                                                                                                                                                                                                                                                                                    |  |  |  |
|---------------------------------------------------|---|--------------------------------------------------------------------------------------------------------------------------------------------------------------------------------------------------------------------------------------------------------------------------------------------------------------------------------------------------------------------|--|--|--|
| Business Name                                     | : | ALOK-ARKO ELETRONICKS                                                                                                                                                                                                                                                                                                                                              |  |  |  |
| Location                                          | : | Horinhati , Kaliakor, Gazipur.                                                                                                                                                                                                                                                                                                                                     |  |  |  |
| Total Investment in BDT                           | : | BDT 277,000/-                                                                                                                                                                                                                                                                                                                                                      |  |  |  |
| Financing                                         | : | Self BDT 2,07,00/- (from existing business) 75% Required Investment BDT 70000/- (as equity) 25%                                                                                                                                                                                                                                                                    |  |  |  |
| Present salary/drawings from business (estimates) | : | BDT 5,000                                                                                                                                                                                                                                                                                                                                                          |  |  |  |
| Proposed Salary                                   | : | BDT 5,000                                                                                                                                                                                                                                                                                                                                                          |  |  |  |
| Size of shop                                      | : | 12 ft x 15 ft= 180 square ft                                                                                                                                                                                                                                                                                                                                       |  |  |  |
| Security of the shop                              | : | 1,00,000                                                                                                                                                                                                                                                                                                                                                           |  |  |  |
| Implementation                                    |   | <ul> <li>The business is planned to be scaled up by investment in existing goods like; TV,Table,chair,rak, etc.</li> <li>Average 20% gain on sales.</li> <li>The business is operating by entrepreneur.</li> <li>Existing no employee.</li> <li>The shop is rented.</li> <li>Collects goods from polli bidut.</li> <li>Agreed grace period is 3 months.</li> </ul> |  |  |  |

| Investment Breakdown |    |          |          |    |          |                |  |  |
|----------------------|----|----------|----------|----|----------|----------------|--|--|
| Particulars          | Q  | Unit (P) | Existing | Q  | Proposed | Proposed Total |  |  |
| TV                   | 4  | 9500     | 38,000   | 4  | 8,000    | 46,000         |  |  |
| L.E.D                | 1  | 12500    | 12,500   | 2  | 25,000   | 37,500         |  |  |
| Weredrop             | 4  | 5000     | 20,000   | 0  | 0        | 20,000         |  |  |
| Sofa seet            | 2  | 4000     | 8,000    | 0  | 0        | 8,000          |  |  |
| R.F.L Table          | 1  | 3000     | 3,000    | 4  | 12,000   | 15,000         |  |  |
| Chair                | 6  | 400      | 2,400    | 5  | 2,000    | 4,400          |  |  |
| TV Trolly            | 1  | 1500     | 1,500    | 2  | 3,000    | 4,500          |  |  |
| Rak                  | 8  | 500      | 4,000    | 4  | 2,000    | 6,000          |  |  |
| Tull                 | 10 | 100      | 1,000    | 10 | 1,000    | 2,000          |  |  |
| High Ton             | 4  | 200      | 800      | 10 | 2,000    | 2,800          |  |  |
| Secerity             |    |          | 100,000  |    | 0        | 100,000        |  |  |
| Others               | 0  |          | 15,800   |    | 15,000   | 30,800         |  |  |
| Total                |    |          | 207,000  |    | 70,000   | 277,000        |  |  |