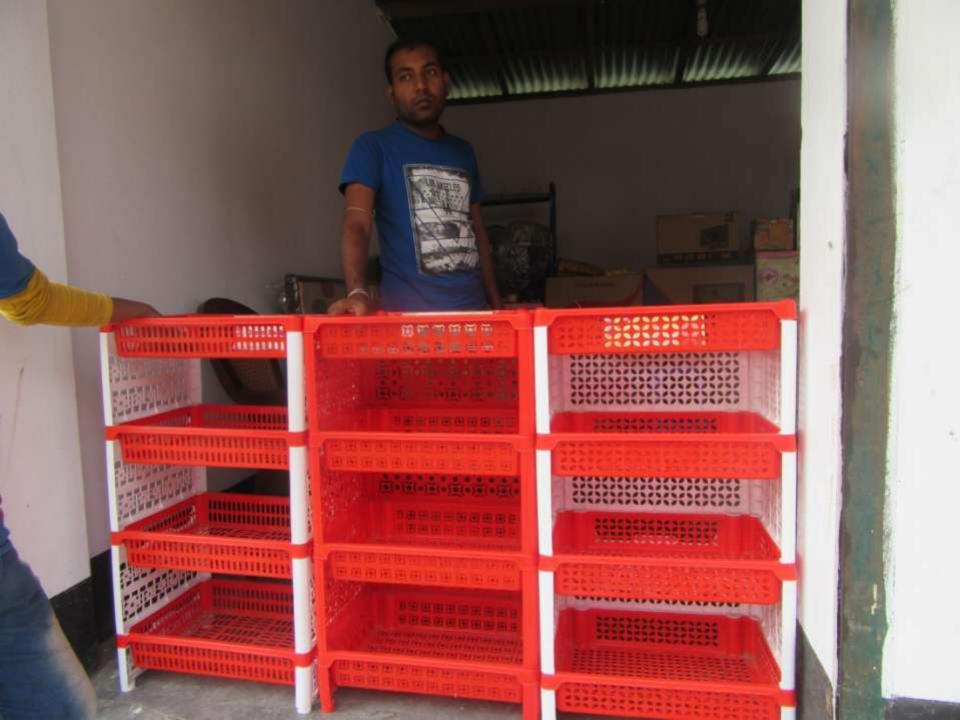

| Proposed Nobin Udyokta Business Info              |   |                                                                                                                                                                                                                                                                                                                                                                    |  |  |  |
|---------------------------------------------------|---|--------------------------------------------------------------------------------------------------------------------------------------------------------------------------------------------------------------------------------------------------------------------------------------------------------------------------------------------------------------------|--|--|--|
| Business Name                                     | : | ALOK-ARKO ELETRONICKS                                                                                                                                                                                                                                                                                                                                              |  |  |  |
| Location                                          | : | Horinhati , Kaliakor, Gazipur.                                                                                                                                                                                                                                                                                                                                     |  |  |  |
| Total Investment in BDT                           | : | BDT 277,000/-                                                                                                                                                                                                                                                                                                                                                      |  |  |  |
| Financing                                         | : | Self BDT 2,07,00/- (from existing business) 75% Required Investment BDT 70000/- (as equity) 25%                                                                                                                                                                                                                                                                    |  |  |  |
| Present salary/drawings from business (estimates) | : | BDT 5,000                                                                                                                                                                                                                                                                                                                                                          |  |  |  |
| Proposed Salary                                   | : | BDT 5,000                                                                                                                                                                                                                                                                                                                                                          |  |  |  |
| Size of shop                                      | : | 12 ft x 15 ft= 180 square ft                                                                                                                                                                                                                                                                                                                                       |  |  |  |
| Security of the shop                              | : | 1,00,000                                                                                                                                                                                                                                                                                                                                                           |  |  |  |
| Implementation                                    |   | <ul> <li>The business is planned to be scaled up by investment in existing goods like; TV,Table,chair,rak, etc.</li> <li>Average 20% gain on sales.</li> <li>The business is operating by entrepreneur.</li> <li>Existing no employee.</li> <li>The shop is rented.</li> <li>Collects goods from polli bidut.</li> <li>Agreed grace period is 3 months.</li> </ul> |  |  |  |

# Pictures

p-BADSTAR