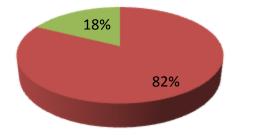

| Proposed Nobin Udyokta Business Info                 |   |                                                                                                                                                                                                                                                                                                                                                                  |  |  |  |
|------------------------------------------------------|---|------------------------------------------------------------------------------------------------------------------------------------------------------------------------------------------------------------------------------------------------------------------------------------------------------------------------------------------------------------------|--|--|--|
| Business Name                                        | : | MA BABAR DOA THAI ALUMINIUM AND GLASS HOUSE                                                                                                                                                                                                                                                                                                                      |  |  |  |
| Location                                             | : | Vannara Bazar ,Kaliakor, Gazipur.                                                                                                                                                                                                                                                                                                                                |  |  |  |
| Total Investment in BDT                              | : | BDT 4,55,000/-                                                                                                                                                                                                                                                                                                                                                   |  |  |  |
| Financing                                            | : | Self BDT 3,75,000/- (from existing business) 82%<br>Required Investment BDT 80,000/- (as equity) 18%                                                                                                                                                                                                                                                             |  |  |  |
| Present salary/drawings<br>from business (estimates) | : | BDT 5,000                                                                                                                                                                                                                                                                                                                                                        |  |  |  |
| Proposed Salary                                      | : | BDT 5,000                                                                                                                                                                                                                                                                                                                                                        |  |  |  |
| Size of shop                                         | : | 10 ft x 40 ft= 400 square ft                                                                                                                                                                                                                                                                                                                                     |  |  |  |
| Security of the shop                                 | : | 50,000                                                                                                                                                                                                                                                                                                                                                           |  |  |  |
| Implementation                                       | : | <ul> <li>The business is planned to be scaled up by investment in existing goods like; Glass,door,paip,alko ,etc.</li> <li>Average 20% gain on sales.</li> <li>The business is operating by entrepreneur.</li> <li>Existing 02 employee.</li> <li>The shop is rented.</li> <li>Collects goods from Company.</li> <li>Agreed grace period is 3 months.</li> </ul> |  |  |  |