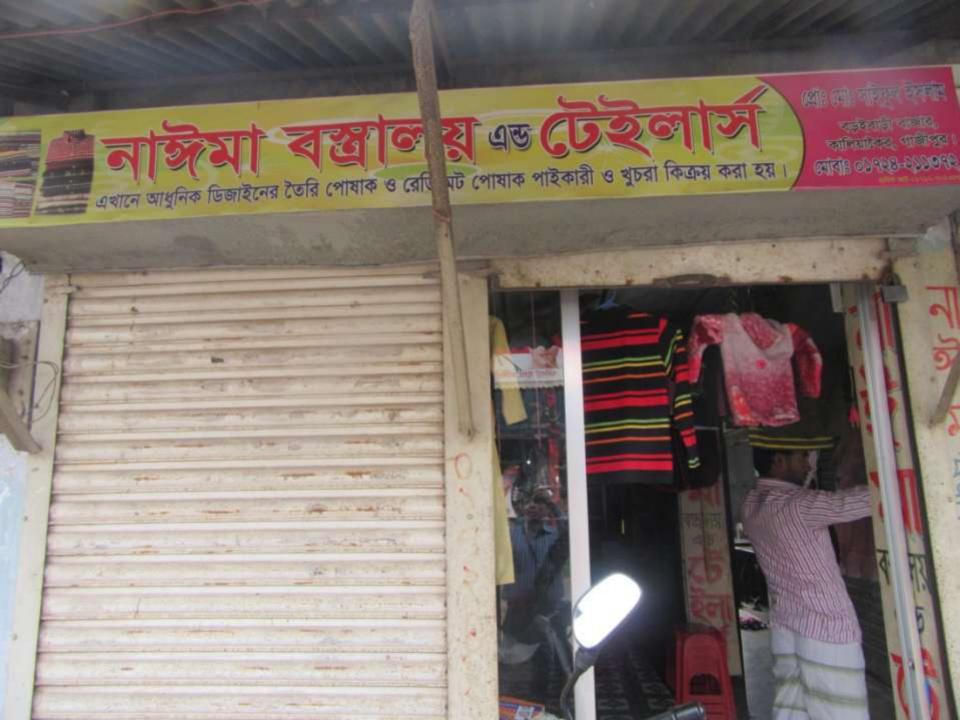

| Proposed Nobin Udyokta Business Info                    |   |                                                                                                                                                                                                                                                                                                                                                                         |  |  |  |
|---------------------------------------------------------|---|-------------------------------------------------------------------------------------------------------------------------------------------------------------------------------------------------------------------------------------------------------------------------------------------------------------------------------------------------------------------------|--|--|--|
| Business Name                                           | : | NAIMA BOSTRALOY                                                                                                                                                                                                                                                                                                                                                         |  |  |  |
| Location                                                | : | Kundakati, Boroibari, Kaliakor, Gazipur.                                                                                                                                                                                                                                                                                                                                |  |  |  |
| Total Investment in BDT                                 | : | BDT 8,00,000/-                                                                                                                                                                                                                                                                                                                                                          |  |  |  |
| Financing                                               | : | Self BDT 7,00,000/- (from existing business) 87%<br>Required Investment BDT 1,00,000/- (as equity) 13%                                                                                                                                                                                                                                                                  |  |  |  |
| Present salary/drawings<br>from business<br>(estimates) | : | BDT 5,000                                                                                                                                                                                                                                                                                                                                                               |  |  |  |
| Proposed Salary                                         | : | BDT 5,000                                                                                                                                                                                                                                                                                                                                                               |  |  |  |
| Size of shop                                            | : | 12 ft x 30 ft= 450 square ft                                                                                                                                                                                                                                                                                                                                            |  |  |  |
| Security of the shop                                    | : | 2,00,000                                                                                                                                                                                                                                                                                                                                                                |  |  |  |
| Implementation                                          | : | <ul> <li>The business is planned to be scaled up by investment in existing goods like; 3 Piece ,pant, shart,cloth, etc.</li> <li>Average 15% gain on sales.</li> <li>The business is operating by entrepreneur.</li> <li>Existing no employee.</li> <li>The shop is rented.</li> <li>Collects goods from Korotia .</li> <li>Agreed grace period is 3 months.</li> </ul> |  |  |  |