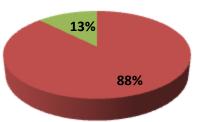

| Proposed Nobin Udyokta Business Info                    |   |                                                                                                                                                                                                                                                                                                                                                                         |  |  |  |
|---------------------------------------------------------|---|-------------------------------------------------------------------------------------------------------------------------------------------------------------------------------------------------------------------------------------------------------------------------------------------------------------------------------------------------------------------------|--|--|--|
| Business Name                                           | : | NAIMA BOSTRALOY                                                                                                                                                                                                                                                                                                                                                         |  |  |  |
| Location                                                | : | Kundakati, Boroibari, Kaliakor, Gazipur.                                                                                                                                                                                                                                                                                                                                |  |  |  |
| Total Investment in BDT                                 | : | BDT 8,00,000/-                                                                                                                                                                                                                                                                                                                                                          |  |  |  |
| Financing                                               | : | Self BDT 7,00,000/- (from existing business) 87%<br>Required Investment BDT 1,00,000/- (as equity) 13%                                                                                                                                                                                                                                                                  |  |  |  |
| Present salary/drawings<br>from business<br>(estimates) | : | BDT 5,000                                                                                                                                                                                                                                                                                                                                                               |  |  |  |
| Proposed Salary                                         | : | BDT 5,000                                                                                                                                                                                                                                                                                                                                                               |  |  |  |
| Size of shop                                            | : | 12 ft x 30 ft= 450 square ft                                                                                                                                                                                                                                                                                                                                            |  |  |  |
| Security of the shop                                    | : | 2,00,000                                                                                                                                                                                                                                                                                                                                                                |  |  |  |
| Implementation                                          | : | <ul> <li>The business is planned to be scaled up by investment in existing goods like; 3 Piece ,pant, shart,cloth, etc.</li> <li>Average 15% gain on sales.</li> <li>The business is operating by entrepreneur.</li> <li>Existing no employee.</li> <li>The shop is rented.</li> <li>Collects goods from Korotia .</li> <li>Agreed grace period is 3 months.</li> </ul> |  |  |  |