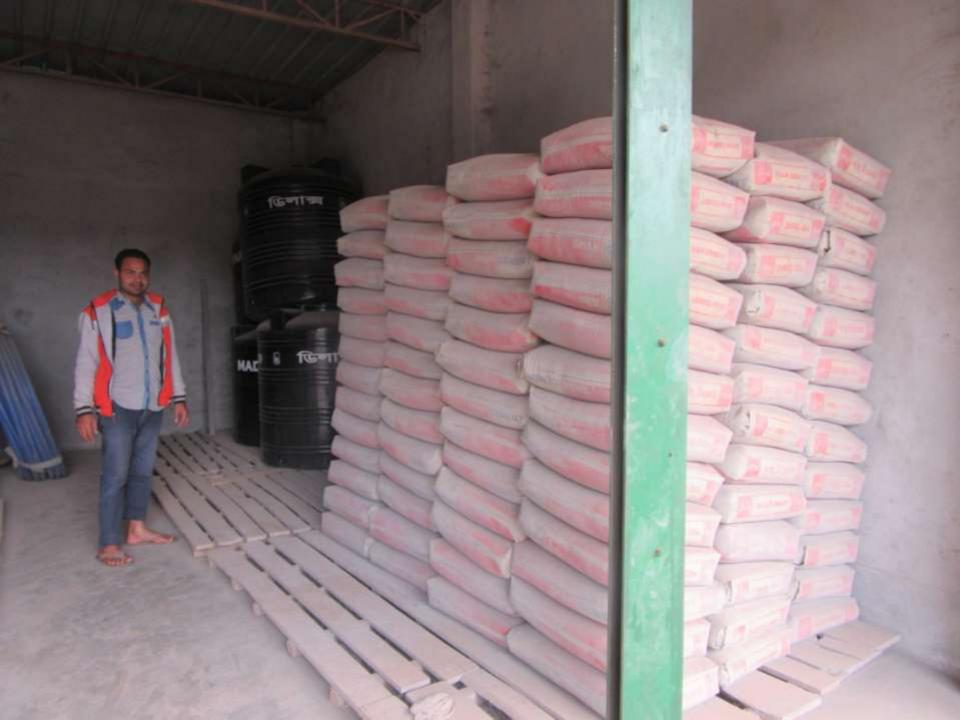

# Pictures

| Proposed Nobin Udyokta Business Info              |   |                                                                                                                                                                                                                                                                                                                                                                                                         |  |  |
|---------------------------------------------------|---|---------------------------------------------------------------------------------------------------------------------------------------------------------------------------------------------------------------------------------------------------------------------------------------------------------------------------------------------------------------------------------------------------------|--|--|
| Business Name                                     | : | RUBEL SANATARY AND HARDWERE                                                                                                                                                                                                                                                                                                                                                                             |  |  |
| Location                                          | : | Jamalpur bazar, Kaliakair ,Gazipur                                                                                                                                                                                                                                                                                                                                                                      |  |  |
| Total Investment in BDT                           | : | BDT 660000/-                                                                                                                                                                                                                                                                                                                                                                                            |  |  |
| Financing                                         | : | Self BDT 560000/- (from existing business) 85%                                                                                                                                                                                                                                                                                                                                                          |  |  |
|                                                   |   | Required Investment BDT 1,00,000/- (as equity) 15%                                                                                                                                                                                                                                                                                                                                                      |  |  |
| Present salary/drawings from business (estimates) | : | BDT 5,000                                                                                                                                                                                                                                                                                                                                                                                               |  |  |
| Proposed Salary                                   | : | BDT 5,000                                                                                                                                                                                                                                                                                                                                                                                               |  |  |
| Size of shop                                      | : | 12 ft x 20 ft= 240 square ft                                                                                                                                                                                                                                                                                                                                                                            |  |  |
| Security of the shop                              | : | 2,00,000                                                                                                                                                                                                                                                                                                                                                                                                |  |  |
| Implementation                                    |   | <ul> <li>The business is planned to be scaled up by investment in existing goods like door,basin,tank,sing,komot etc.</li> <li>Average 20% gain on sales.</li> <li>The business is operating by entrepreneur.</li> <li>After getting equity fund 01 employee will be appointed.</li> <li>The shop is rented.</li> <li>Collects goods from company.</li> <li>Agreed grace period is 3 months.</li> </ul> |  |  |