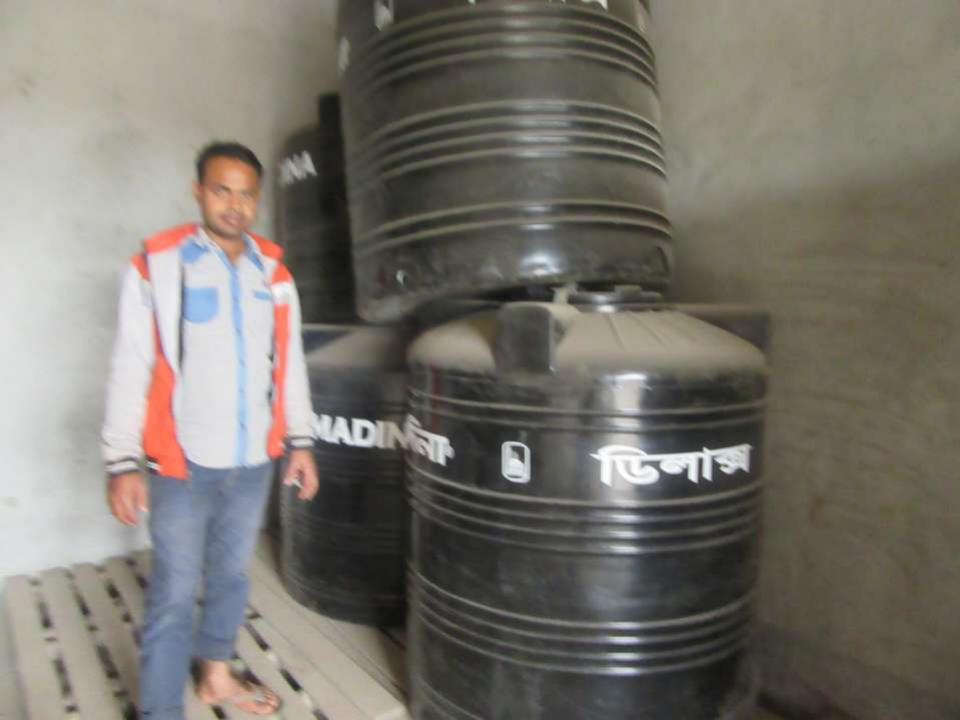

| Proposed Nobin Udyokta Business Info              |   |                                                                                                                                                                                                                                                                                                                                                                                                         |  |  |
|---------------------------------------------------|---|---------------------------------------------------------------------------------------------------------------------------------------------------------------------------------------------------------------------------------------------------------------------------------------------------------------------------------------------------------------------------------------------------------|--|--|
| Business Name                                     | : | RUBEL SANATARY AND HARDWERE                                                                                                                                                                                                                                                                                                                                                                             |  |  |
| Location                                          | : | Jamalpur bazar, Kaliakair ,Gazipur                                                                                                                                                                                                                                                                                                                                                                      |  |  |
| Total Investment in BDT                           | : | BDT 660000/-                                                                                                                                                                                                                                                                                                                                                                                            |  |  |
| Financing                                         | : | Self BDT 560000/- (from existing business) 85%                                                                                                                                                                                                                                                                                                                                                          |  |  |
|                                                   |   | Required Investment BDT 1,00,000/- (as equity) 15%                                                                                                                                                                                                                                                                                                                                                      |  |  |
| Present salary/drawings from business (estimates) | : | BDT 5,000                                                                                                                                                                                                                                                                                                                                                                                               |  |  |
| Proposed Salary                                   | : | BDT 5,000                                                                                                                                                                                                                                                                                                                                                                                               |  |  |
| Size of shop                                      | : | 12 ft x 20 ft= 240 square ft                                                                                                                                                                                                                                                                                                                                                                            |  |  |
| Security of the shop                              | : | 2,00,000                                                                                                                                                                                                                                                                                                                                                                                                |  |  |
| Implementation                                    |   | <ul> <li>The business is planned to be scaled up by investment in existing goods like door,basin,tank,sing,komot etc.</li> <li>Average 20% gain on sales.</li> <li>The business is operating by entrepreneur.</li> <li>After getting equity fund 01 employee will be appointed.</li> <li>The shop is rented.</li> <li>Collects goods from company.</li> <li>Agreed grace period is 3 months.</li> </ul> |  |  |