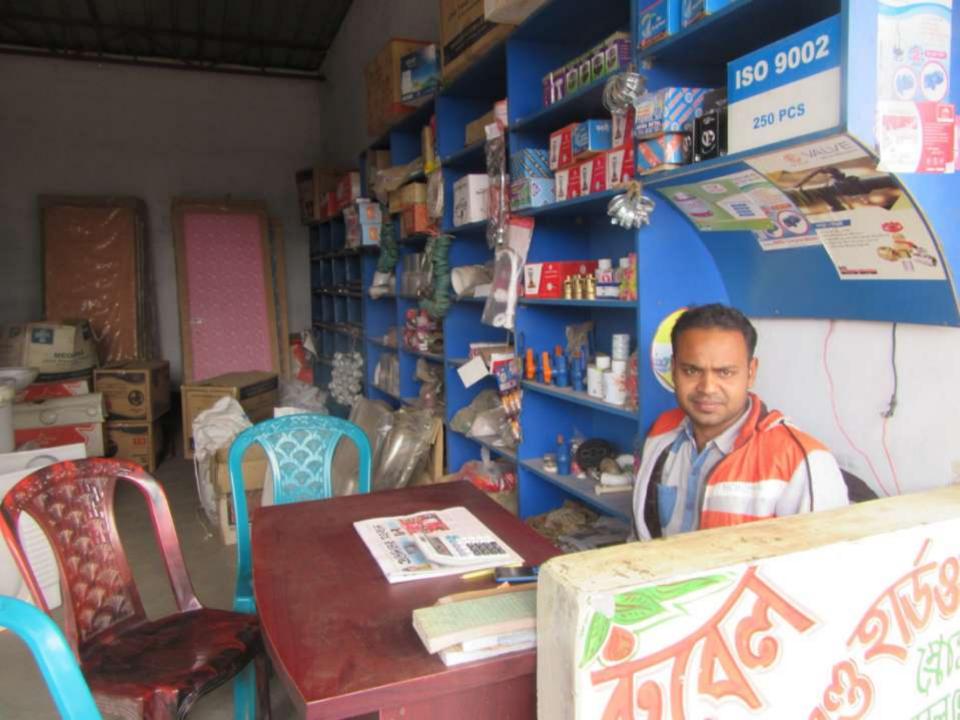

| Proposed Nobin Udyokta Business Info              |   |                                                                                                                                                                                                                                                                                                                                                                                                         |  |  |
|---------------------------------------------------|---|---------------------------------------------------------------------------------------------------------------------------------------------------------------------------------------------------------------------------------------------------------------------------------------------------------------------------------------------------------------------------------------------------------|--|--|
| Business Name                                     | : | RUBEL SANATARY AND HARDWERE                                                                                                                                                                                                                                                                                                                                                                             |  |  |
| Location                                          | : | Jamalpur bazar, Kaliakair ,Gazipur                                                                                                                                                                                                                                                                                                                                                                      |  |  |
| Total Investment in BDT                           | : | BDT 660000/-                                                                                                                                                                                                                                                                                                                                                                                            |  |  |
| Financing                                         | : | Self BDT 560000/- (from existing business) 85%                                                                                                                                                                                                                                                                                                                                                          |  |  |
|                                                   |   | Required Investment BDT 1,00,000/- (as equity) 15%                                                                                                                                                                                                                                                                                                                                                      |  |  |
| Present salary/drawings from business (estimates) | : | BDT 5,000                                                                                                                                                                                                                                                                                                                                                                                               |  |  |
| Proposed Salary                                   | : | BDT 5,000                                                                                                                                                                                                                                                                                                                                                                                               |  |  |
| Size of shop                                      | : | 12 ft x 20 ft= 240 square ft                                                                                                                                                                                                                                                                                                                                                                            |  |  |
| Security of the shop                              | : | 2,00,000                                                                                                                                                                                                                                                                                                                                                                                                |  |  |
| Implementation                                    |   | <ul> <li>The business is planned to be scaled up by investment in existing goods like door,basin,tank,sing,komot etc.</li> <li>Average 20% gain on sales.</li> <li>The business is operating by entrepreneur.</li> <li>After getting equity fund 01 employee will be appointed.</li> <li>The shop is rented.</li> <li>Collects goods from company.</li> <li>Agreed grace period is 3 months.</li> </ul> |  |  |

# Pictures