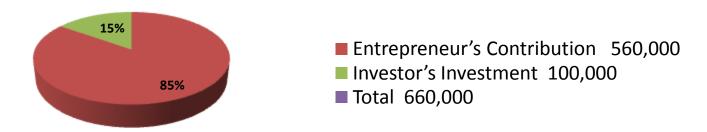

| Proposed Nobin Udyokta Business Info              |   |                                                                                                                                                                                                                                                                                                                                                                                                         |  |  |
|---------------------------------------------------|---|---------------------------------------------------------------------------------------------------------------------------------------------------------------------------------------------------------------------------------------------------------------------------------------------------------------------------------------------------------------------------------------------------------|--|--|
| Business Name                                     | : | RUBEL SANATARY AND HARDWERE                                                                                                                                                                                                                                                                                                                                                                             |  |  |
| Location                                          | : | Jamalpur bazar, Kaliakair ,Gazipur                                                                                                                                                                                                                                                                                                                                                                      |  |  |
| Total Investment in BDT                           | : | BDT 660000/-                                                                                                                                                                                                                                                                                                                                                                                            |  |  |
| Financing                                         | : | Self BDT 560000/- (from existing business) 85%                                                                                                                                                                                                                                                                                                                                                          |  |  |
|                                                   |   | Required Investment BDT 1,00,000/- (as equity) 15%                                                                                                                                                                                                                                                                                                                                                      |  |  |
| Present salary/drawings from business (estimates) | : | BDT 5,000                                                                                                                                                                                                                                                                                                                                                                                               |  |  |
| Proposed Salary                                   | : | BDT 5,000                                                                                                                                                                                                                                                                                                                                                                                               |  |  |
| Size of shop                                      | : | 12 ft x 20 ft= 240 square ft                                                                                                                                                                                                                                                                                                                                                                            |  |  |
| Security of the shop                              | : | 2,00,000                                                                                                                                                                                                                                                                                                                                                                                                |  |  |
| Implementation                                    |   | <ul> <li>The business is planned to be scaled up by investment in existing goods like door,basin,tank,sing,komot etc.</li> <li>Average 20% gain on sales.</li> <li>The business is operating by entrepreneur.</li> <li>After getting equity fund 01 employee will be appointed.</li> <li>The shop is rented.</li> <li>Collects goods from company.</li> <li>Agreed grace period is 3 months.</li> </ul> |  |  |

| Investment Breakdown |    |          |          |    |          |          |
|----------------------|----|----------|----------|----|----------|----------|
| Particulars          | Q  | Unit (P) | Existing | Q  | Proposed | Proposed |
|                      |    |          |          |    |          | Total    |
| Plastik door         | 25 | 1650     | 41,250   | 0  | 0        | 41,250   |
| Basin                | 10 | 3500     | 35,000   | 0  | 0        | 35,000   |
| Tanki                | 10 | 6000     | 60,000   | 5  | 30,000   | 90,000   |
| Water pamp           | 5  | 11000    | 55,000   | 5  | 55,000   | 110,000  |
| Sing                 | 4  | 1800     | 7,200    | 0  | 0        | 7,200    |
| Komot                | 12 | 1100     | 13,200   | 0  | 0        | 13,200   |
| paip                 | 15 | 1000     | 15,000   | 15 | 15,000   | 30,000   |
| Fitting paip         | 60 | 1000     | 60,000   | 0  | 0        | 60,000   |
| Tharat paip          | 50 | 300      | 15,000   | 0  | 0        | 15,000   |
| Pan                  | 1  | 10000    | 10,000   | 0  | 0        | 10,000   |
| Others               | 0  |          | 48,350   |    | 0        | 48,350   |
| Security             | 1  | 200000   | 200000   |    |          |          |
| Total                |    |          | 560,000  |    | 100,000  | 460,000  |
|                      |    |          |          |    |          |          |

#### **Source of Finance**

| Financial Projection (BDT)        |        |         |           |               |  |  |
|-----------------------------------|--------|---------|-----------|---------------|--|--|
| Particular                        | Daily  | Monthly | 1st Year  | 2nd Year(+5%) |  |  |
| Revenue (sales)                   |        |         |           |               |  |  |
| Door,basin,tank,sing,komot etc.   | 10,000 | 300,000 | 3,600,000 | 3,780,000     |  |  |
| Total Sales (A)                   | 10,000 | 300,000 | 3,600,000 | 3,780,000     |  |  |
| Less. Variable Expense            |        |         |           |               |  |  |
| Door,basin,tank,sing,komot etc.   | 8,000  | 240000  | 2880000   | 3024000       |  |  |
| Total variable Expense (B)        | 8,000  | 240,000 | 2,880,000 | 3,024,000     |  |  |
| Contribution Margin (CM) [C=(A-B) | 2,000  | 60,000  | 720,000   | 756,000       |  |  |
| Less. Fixed Expense               |        |         |           |               |  |  |
| Rent                              |        | 1,500   | 18,000    | 18,000        |  |  |
| Electricity Bill                  |        | 400     | 4,800     | 4,800         |  |  |
| Transportation                    |        | 5,000   | 60,000    | 60,000        |  |  |
| Mobile Bill                       |        | 500     | 6,000     | 6,000         |  |  |
| Entertainment                     |        | 200     | 2,400     | 2,400         |  |  |
| Salary                            |        | 7,000   | 84,000    | 84,000        |  |  |
| Salary (self)                     |        | 5,000   | 60,000    | 60,000        |  |  |
| Gard                              |        | 200     | 2400      | 2,400         |  |  |
| Genator                           |        | 200     | 2,400     | 2,400         |  |  |
| Total Fixed Cost                  |        | 20,000  | 240,000   | 240,000       |  |  |
| Net Profit (E) [C-D)              |        | 40,000  | 480,000   | 516,000       |  |  |
| Investment Payback                |        |         | 60,000    | 60,000        |  |  |

## Cash flow projection on business plan (rec. & Pay)

| SI# | Particulars                                       | Year 1 (BDT) | Year 2 (BDT) |
|-----|---------------------------------------------------|--------------|--------------|
| 1   | Cash Inflow                                       |              |              |
| 1.1 | Investment Infusion by Investor                   | 100,000      |              |
| 1.2 | Net Profit                                        | 480,000      | 516,000      |
| 1.3 | Depreciation (Non cash item)                      | 2,400        | 2,400        |
| 1.4 | Opening Balance of Cash Surplus                   |              | 422,400      |
|     | Total Cash Inflow                                 | 582,400      | 940,800      |
| 2   | Cash Outflow                                      |              |              |
| 2.1 | Purchase of Product                               | 100,000      |              |
| 2.2 | Payment of GB Loan                                |              |              |
| 2.3 | Investment Pay Back (Including Ownership Tr. Fee) | 60,000       | 60,000       |
|     | Total Cash Outflow                                | 160,000      | 60,000       |
| 3   | Net Cash Surplus                                  | 422,400      | 880,800      |