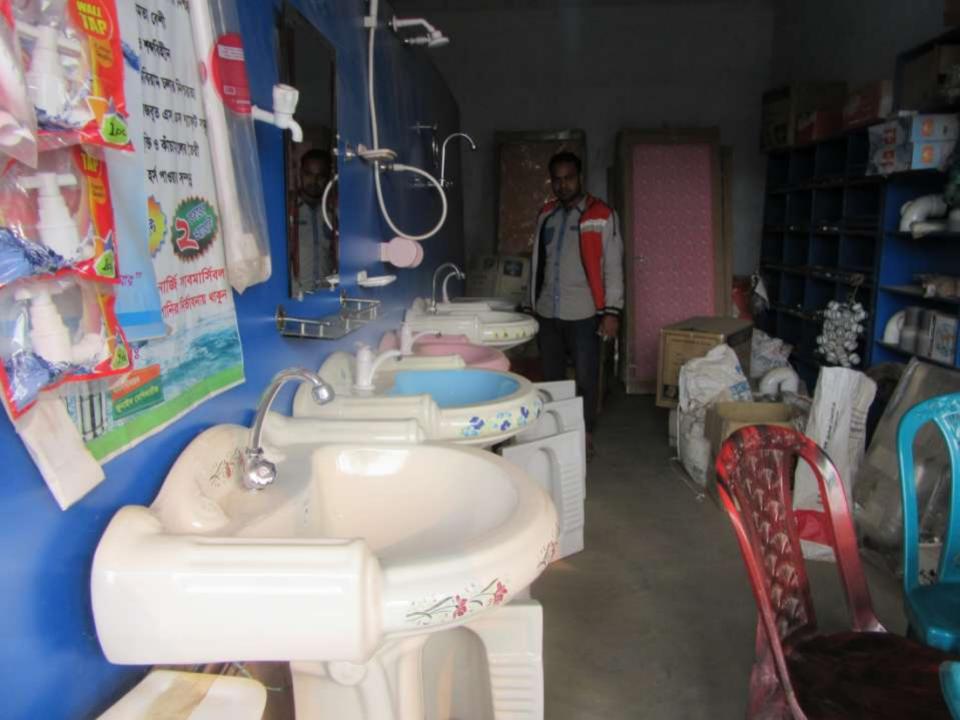

# Pictures

| Proposed Nobin Udyokta Business Info              |   |                                                                                                                                                                                                                                                                                                                                                                                                         |  |  |
|---------------------------------------------------|---|---------------------------------------------------------------------------------------------------------------------------------------------------------------------------------------------------------------------------------------------------------------------------------------------------------------------------------------------------------------------------------------------------------|--|--|
| Business Name                                     | : | RUBEL SANATARY AND HARDWERE                                                                                                                                                                                                                                                                                                                                                                             |  |  |
| Location                                          | : | Jamalpur bazar, Kaliakair ,Gazipur                                                                                                                                                                                                                                                                                                                                                                      |  |  |
| Total Investment in BDT                           | : | BDT 660000/-                                                                                                                                                                                                                                                                                                                                                                                            |  |  |
| Financing                                         | : | Self BDT 560000/- (from existing business) 85%                                                                                                                                                                                                                                                                                                                                                          |  |  |
|                                                   |   | Required Investment BDT 1,00,000/- (as equity) 15%                                                                                                                                                                                                                                                                                                                                                      |  |  |
| Present salary/drawings from business (estimates) | : | BDT 5,000                                                                                                                                                                                                                                                                                                                                                                                               |  |  |
| Proposed Salary                                   | : | BDT 5,000                                                                                                                                                                                                                                                                                                                                                                                               |  |  |
| Size of shop                                      | : | 12 ft x 20 ft= 240 square ft                                                                                                                                                                                                                                                                                                                                                                            |  |  |
| Security of the shop                              | : | 2,00,000                                                                                                                                                                                                                                                                                                                                                                                                |  |  |
| Implementation                                    |   | <ul> <li>The business is planned to be scaled up by investment in existing goods like door,basin,tank,sing,komot etc.</li> <li>Average 20% gain on sales.</li> <li>The business is operating by entrepreneur.</li> <li>After getting equity fund 01 employee will be appointed.</li> <li>The shop is rented.</li> <li>Collects goods from company.</li> <li>Agreed grace period is 3 months.</li> </ul> |  |  |