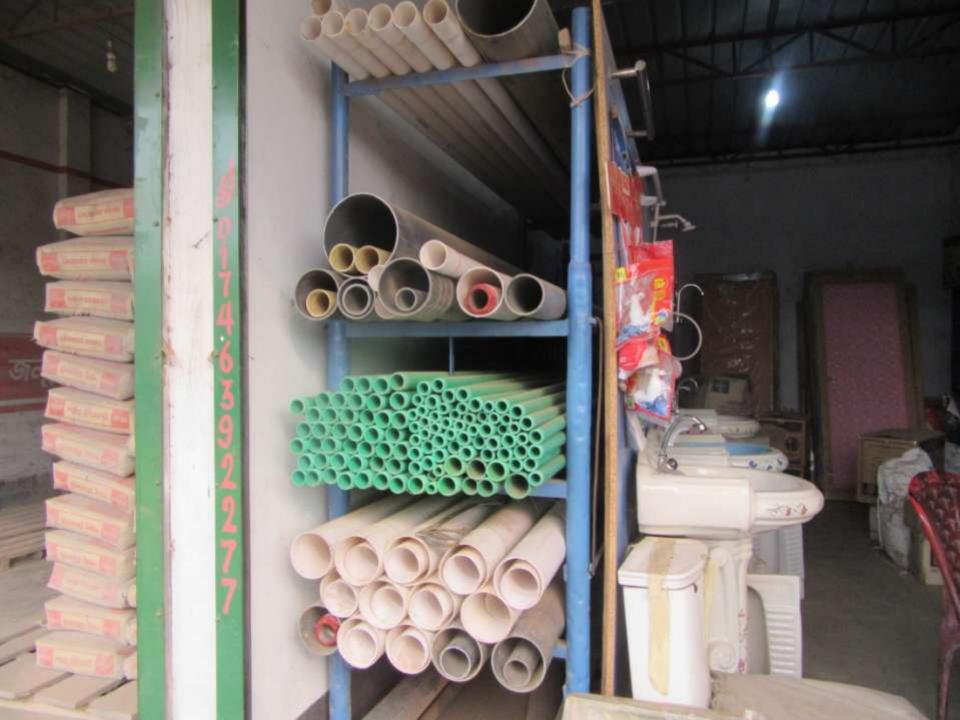

# Pictures

| Proposed Nobin Udyokta Business Info              |   |                                                                                                                                                                                                                                                                                                                                                                                                         |  |  |
|---------------------------------------------------|---|---------------------------------------------------------------------------------------------------------------------------------------------------------------------------------------------------------------------------------------------------------------------------------------------------------------------------------------------------------------------------------------------------------|--|--|
| Business Name                                     | : | RUBEL SANATARY AND HARDWERE                                                                                                                                                                                                                                                                                                                                                                             |  |  |
| Location                                          | : | Jamalpur bazar, Kaliakair ,Gazipur                                                                                                                                                                                                                                                                                                                                                                      |  |  |
| Total Investment in BDT                           | : | BDT 660000/-                                                                                                                                                                                                                                                                                                                                                                                            |  |  |
| Financing                                         | : | Self BDT 560000/- (from existing business) 85%                                                                                                                                                                                                                                                                                                                                                          |  |  |
|                                                   |   | Required Investment BDT 1,00,000/- (as equity) 15%                                                                                                                                                                                                                                                                                                                                                      |  |  |
| Present salary/drawings from business (estimates) | : | BDT 5,000                                                                                                                                                                                                                                                                                                                                                                                               |  |  |
| Proposed Salary                                   | : | BDT 5,000                                                                                                                                                                                                                                                                                                                                                                                               |  |  |
| Size of shop                                      | : | 12 ft x 20 ft= 240 square ft                                                                                                                                                                                                                                                                                                                                                                            |  |  |
| Security of the shop                              | : | 2,00,000                                                                                                                                                                                                                                                                                                                                                                                                |  |  |
| Implementation                                    |   | <ul> <li>The business is planned to be scaled up by investment in existing goods like door,basin,tank,sing,komot etc.</li> <li>Average 20% gain on sales.</li> <li>The business is operating by entrepreneur.</li> <li>After getting equity fund 01 employee will be appointed.</li> <li>The shop is rented.</li> <li>Collects goods from company.</li> <li>Agreed grace period is 3 months.</li> </ul> |  |  |