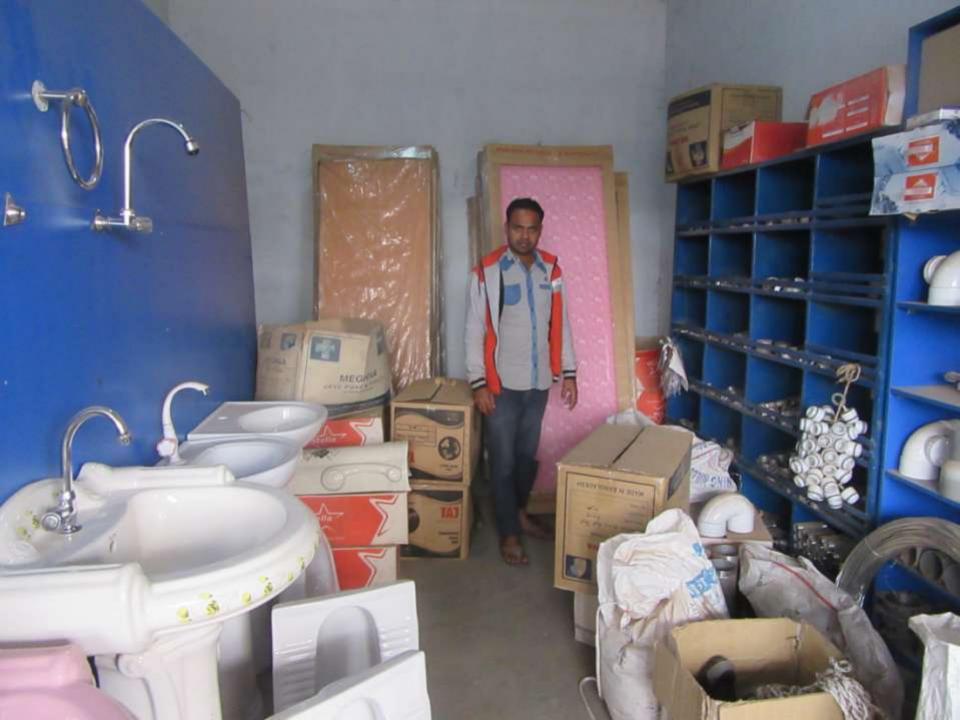

# Pictures

| Proposed Nobin Udyokta Business Info              |   |                                                                                                                                                                                                                                                                                                                                                                                                         |  |  |
|---------------------------------------------------|---|---------------------------------------------------------------------------------------------------------------------------------------------------------------------------------------------------------------------------------------------------------------------------------------------------------------------------------------------------------------------------------------------------------|--|--|
| Business Name                                     | : | RUBEL SANATARY AND HARDWERE                                                                                                                                                                                                                                                                                                                                                                             |  |  |
| Location                                          | : | Jamalpur bazar, Kaliakair ,Gazipur                                                                                                                                                                                                                                                                                                                                                                      |  |  |
| Total Investment in BDT                           | : | BDT 660000/-                                                                                                                                                                                                                                                                                                                                                                                            |  |  |
| Financing                                         | : | Self BDT 560000/- (from existing business) 85%                                                                                                                                                                                                                                                                                                                                                          |  |  |
|                                                   |   | Required Investment BDT 1,00,000/- (as equity) 15%                                                                                                                                                                                                                                                                                                                                                      |  |  |
| Present salary/drawings from business (estimates) | : | BDT 5,000                                                                                                                                                                                                                                                                                                                                                                                               |  |  |
| Proposed Salary                                   | : | BDT 5,000                                                                                                                                                                                                                                                                                                                                                                                               |  |  |
| Size of shop                                      | : | 12 ft x 20 ft= 240 square ft                                                                                                                                                                                                                                                                                                                                                                            |  |  |
| Security of the shop                              | : | 2,00,000                                                                                                                                                                                                                                                                                                                                                                                                |  |  |
| Implementation                                    |   | <ul> <li>The business is planned to be scaled up by investment in existing goods like door,basin,tank,sing,komot etc.</li> <li>Average 20% gain on sales.</li> <li>The business is operating by entrepreneur.</li> <li>After getting equity fund 01 employee will be appointed.</li> <li>The shop is rented.</li> <li>Collects goods from company.</li> <li>Agreed grace period is 3 months.</li> </ul> |  |  |